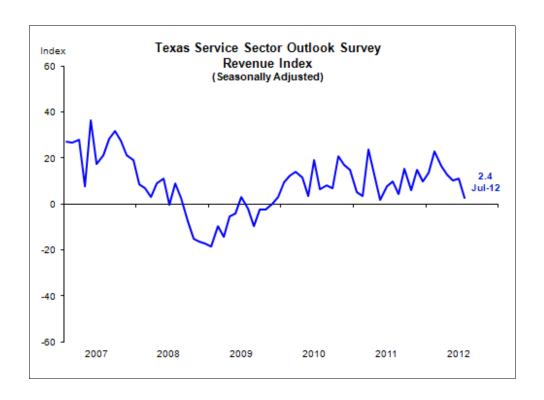

## TEXAS SERVICE SECTOR GROWTH SLOWS

Texas service sector activity expanded, albeit at a slower pace in July, according to business executives responding to the Texas Service Sector Outlook Survey. The revenue index, a key measure of state service sector conditions, fell from 10.9 to 2.4, its lowest reading since May 2011.

# **TEXAS SERVICE SECTOR OUTLOOK SURVEY**

| Current                     |       |       |        |            |          |           |           |           |
|-----------------------------|-------|-------|--------|------------|----------|-----------|-----------|-----------|
|                             |       |       |        |            |          | %         | %         | %         |
|                             | Jul   | Jun   |        | Indicator  | Trend**  | Reporting | Reporting | Reporting |
| ndicator                    | Index | Index | Change | Direction* | (months) | Increase  | No Change | Decrease  |
| Revenue                     | 2.4   | 10.9  | -8.5   | Increasing | 33       | 26.7      | 48.9      | 24.3      |
| Employment                  | 8.6   | 7.8   | +0.8   | Increasing | 29       | 18.8      | 71.0      | 10.2      |
| Part-time employment        | 2.4   | 3.1   | -0.7   | Increasing | 11       | 10.3      | 81.8      | 7.9       |
| Hours worked                | 3.5   | 1.0   | +2.5   | Increasing | 17       | 11.0      | 81.5      | 7.5       |
| Wages and benefits          | 14.2  | 16.4  | -2.2   | Increasing | 36       | 16.8      | 80.6      | 2.6       |
| nput prices                 | 21.5  | 18.8  | +2.7   | Increasing | 39       | 26.1      | 69.3      | 4.6       |
| Selling prices              | 1.1   | 4.6   | -3.5   | Increasing | 19       | 11.9      | 77.3      | 10.8      |
| Capital expenditures        | 14.4  | 16.7  | -2.3   | Increasing | 35       | 22.7      | 69.0      | 8.3       |
| General Business Conditions |       |       |        |            |          |           |           |           |
| Current                     |       |       |        |            |          |           |           |           |
|                             |       |       |        |            |          | %         | %         | %         |
|                             | Jul   | Jun   |        | Indicator  | Trend**  | Reporting | Reporting | Reporting |
| ndicator                    | Index | Index | Change | Direction* | (months) | Improved  | No Change | Worsened  |
| Company outlook             | 2.0   | 2.6   | -0.6   | Improving  | 11       | 20.0      | 62.0      | 18.0      |
| General business activity   | 8.0   | 7.3   | +0.7   | Improving  | 9        | 24.9      | 58.1      | 16.9      |