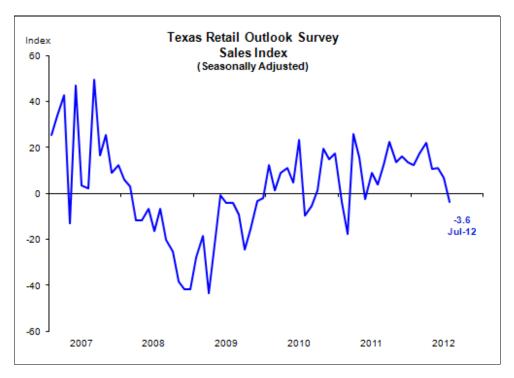

Retail sales fell in July, according to business executives responding to the Texas Retail Outlook Survey. The sales index moved down from 7 to -3.6, its first negative reading since May 2011. Inventories rose.

# TEXAS RETAIL OUTLOOK SURVEY

| Business Indicators Relating t<br>Current                                                                                                                                                                                                                                                                                                                                       | to Facilities and                                                                                               | l Products                                                                                 | s in Texas,                                                                                                    | Retail                                                                                                                                                                                                                                                                                                        |                                                                                                           |                                                                                                       |                                                                                     |                                                                                         |
|---------------------------------------------------------------------------------------------------------------------------------------------------------------------------------------------------------------------------------------------------------------------------------------------------------------------------------------------------------------------------------|-----------------------------------------------------------------------------------------------------------------|--------------------------------------------------------------------------------------------|----------------------------------------------------------------------------------------------------------------|---------------------------------------------------------------------------------------------------------------------------------------------------------------------------------------------------------------------------------------------------------------------------------------------------------------|-----------------------------------------------------------------------------------------------------------|-------------------------------------------------------------------------------------------------------|-------------------------------------------------------------------------------------|-----------------------------------------------------------------------------------------|
|                                                                                                                                                                                                                                                                                                                                                                                 |                                                                                                                 |                                                                                            |                                                                                                                |                                                                                                                                                                                                                                                                                                               |                                                                                                           | %                                                                                                     | %                                                                                   | %                                                                                       |
|                                                                                                                                                                                                                                                                                                                                                                                 | Jul                                                                                                             | Jun                                                                                        |                                                                                                                | Indicator                                                                                                                                                                                                                                                                                                     | Trend**                                                                                                   | Reporting                                                                                             | Reporting                                                                           | Reporting                                                                               |
| Indicator                                                                                                                                                                                                                                                                                                                                                                       | Index                                                                                                           | Index                                                                                      | Change                                                                                                         | Direction*                                                                                                                                                                                                                                                                                                    | (months)                                                                                                  | Increase                                                                                              | No Change                                                                           | Decrease                                                                                |
| Retail Activity in Texas                                                                                                                                                                                                                                                                                                                                                        |                                                                                                                 |                                                                                            |                                                                                                                |                                                                                                                                                                                                                                                                                                               |                                                                                                           |                                                                                                       |                                                                                     |                                                                                         |
| Sales                                                                                                                                                                                                                                                                                                                                                                           | -3.6                                                                                                            | 7.0                                                                                        | -10.6                                                                                                          | Decreasing                                                                                                                                                                                                                                                                                                    | 1                                                                                                         | 25.7                                                                                                  | 45.0                                                                                | 29.3                                                                                    |
| Employment                                                                                                                                                                                                                                                                                                                                                                      | 12.3                                                                                                            | 13.3                                                                                       | -1.0                                                                                                           | Increasing                                                                                                                                                                                                                                                                                                    | 12                                                                                                        | 17.7                                                                                                  | 76.9                                                                                | 5.4                                                                                     |
| Part-time employment                                                                                                                                                                                                                                                                                                                                                            | 3.4                                                                                                             | 4.9                                                                                        | -1.5                                                                                                           | Increasing                                                                                                                                                                                                                                                                                                    | 6                                                                                                         | 6.7                                                                                                   | 90.0                                                                                | 3.3                                                                                     |
| Hours worked                                                                                                                                                                                                                                                                                                                                                                    | 4.5                                                                                                             | -8.2                                                                                       | +12.7                                                                                                          | Increasing                                                                                                                                                                                                                                                                                                    | 1                                                                                                         | 14.1                                                                                                  | 76.3                                                                                | 9.6                                                                                     |
| Wages and benefits                                                                                                                                                                                                                                                                                                                                                              | 5.8                                                                                                             | 5.0                                                                                        | +0.8                                                                                                           | Increasing                                                                                                                                                                                                                                                                                                    | 23                                                                                                        | 8.4                                                                                                   | 89.0                                                                                | 2.6                                                                                     |
| Input prices                                                                                                                                                                                                                                                                                                                                                                    | 5.2                                                                                                             | 8.2                                                                                        | -3.0                                                                                                           | Increasing                                                                                                                                                                                                                                                                                                    | 24                                                                                                        | 16.6                                                                                                  | 72.0                                                                                | 11.4                                                                                    |
| Selling prices                                                                                                                                                                                                                                                                                                                                                                  | -0.7                                                                                                            | 6.5                                                                                        | -7.2                                                                                                           | Decreasing                                                                                                                                                                                                                                                                                                    | 1                                                                                                         | 13.2                                                                                                  | 72.9                                                                                | 13.9                                                                                    |
| Capital expenditures                                                                                                                                                                                                                                                                                                                                                            | 11.3                                                                                                            | 15.6                                                                                       | -4.3                                                                                                           | Increasing                                                                                                                                                                                                                                                                                                    | 16                                                                                                        | 19.4                                                                                                  | 72.6                                                                                | 8.1                                                                                     |
| Inventories                                                                                                                                                                                                                                                                                                                                                                     | 14.9                                                                                                            | 8.6                                                                                        | +6.3                                                                                                           | Increasing                                                                                                                                                                                                                                                                                                    | 13                                                                                                        | 26.1                                                                                                  | 62.7                                                                                | 11.2                                                                                    |
| Companywide Retail Activity                                                                                                                                                                                                                                                                                                                                                     |                                                                                                                 |                                                                                            |                                                                                                                |                                                                                                                                                                                                                                                                                                               |                                                                                                           |                                                                                                       |                                                                                     |                                                                                         |
| Sales                                                                                                                                                                                                                                                                                                                                                                           | 10.6                                                                                                            | 16.0                                                                                       | -5.4                                                                                                           | Increasing                                                                                                                                                                                                                                                                                                    | 14                                                                                                        | 29.4                                                                                                  | 51.8                                                                                | 18.8                                                                                    |
| Internet sales                                                                                                                                                                                                                                                                                                                                                                  | -2.1                                                                                                            | 11.3                                                                                       | -13.4                                                                                                          | Decreasing                                                                                                                                                                                                                                                                                                    | 1                                                                                                         | 8.5                                                                                                   | 80.9                                                                                | 10.6                                                                                    |
| Catalog sales                                                                                                                                                                                                                                                                                                                                                                   | 2.6                                                                                                             | 5.1                                                                                        | -2.5                                                                                                           | Increasing                                                                                                                                                                                                                                                                                                    | 2                                                                                                         | 7.7                                                                                                   | 87.2                                                                                | 5.1                                                                                     |
| General Business Conditions,                                                                                                                                                                                                                                                                                                                                                    | Retail                                                                                                          |                                                                                            |                                                                                                                | <u> </u>                                                                                                                                                                                                                                                                                                      |                                                                                                           |                                                                                                       |                                                                                     |                                                                                         |
| Current                                                                                                                                                                                                                                                                                                                                                                         |                                                                                                                 |                                                                                            |                                                                                                                |                                                                                                                                                                                                                                                                                                               |                                                                                                           |                                                                                                       |                                                                                     |                                                                                         |
|                                                                                                                                                                                                                                                                                                                                                                                 |                                                                                                                 |                                                                                            |                                                                                                                |                                                                                                                                                                                                                                                                                                               |                                                                                                           | %                                                                                                     | %                                                                                   | %                                                                                       |
|                                                                                                                                                                                                                                                                                                                                                                                 | Jul                                                                                                             | Jun                                                                                        |                                                                                                                | Indicator                                                                                                                                                                                                                                                                                                     | Trend**                                                                                                   | Reporting                                                                                             | Reporting                                                                           | Reporting                                                                               |
|                                                                                                                                                                                                                                                                                                                                                                                 |                                                                                                                 |                                                                                            | Change                                                                                                         | Direction*                                                                                                                                                                                                                                                                                                    | (months)                                                                                                  | Improved                                                                                              | No Change                                                                           | Worsened                                                                                |
| Indicator                                                                                                                                                                                                                                                                                                                                                                       | Index                                                                                                           | maex                                                                                       |                                                                                                                |                                                                                                                                                                                                                                                                                                               |                                                                                                           |                                                                                                       |                                                                                     | 1101001104                                                                              |
| Indicator<br>Company outlook                                                                                                                                                                                                                                                                                                                                                    | Index<br>-5.6                                                                                                   | Index<br>0.7                                                                               |                                                                                                                |                                                                                                                                                                                                                                                                                                               | ` ,                                                                                                       | 12.6                                                                                                  | 69.2                                                                                | 18.2                                                                                    |
| Company outlook General business activity  Business Indicators Relating t                                                                                                                                                                                                                                                                                                       | -5.6<br>-6.5                                                                                                    | 0.7<br>4.6                                                                                 | -6.3<br>-11.1                                                                                                  | Worsening<br>Worsening                                                                                                                                                                                                                                                                                        | 1 1                                                                                                       | 12.6<br>19.3                                                                                          | 69.2<br>54.9                                                                        | 18.2<br>25.8                                                                            |
| Company outlook<br>General business activity                                                                                                                                                                                                                                                                                                                                    | -5.6<br>-6.5                                                                                                    | 0.7<br>4.6                                                                                 | -6.3<br>-11.1                                                                                                  | Worsening<br>Worsening                                                                                                                                                                                                                                                                                        | 1                                                                                                         | 19.3                                                                                                  | 54.9                                                                                | 25.8                                                                                    |
| Company outlook General business activity  Business Indicators Relating t                                                                                                                                                                                                                                                                                                       | -5.6<br>-6.5<br><b>to Facilities and</b>                                                                        | 0.7<br>4.6<br>I Products                                                                   | -6.3<br>-11.1                                                                                                  | Worsening<br>Worsening<br><b>Retail</b>                                                                                                                                                                                                                                                                       | 1 1                                                                                                       | 19.3                                                                                                  | 54.9                                                                                | 25.8                                                                                    |
| Company outlook General business activity  Business Indicators Relating t                                                                                                                                                                                                                                                                                                       | -5.6<br>-6.5                                                                                                    | 0.7<br>4.6                                                                                 | -6.3<br>-11.1                                                                                                  | Worsening<br>Worsening                                                                                                                                                                                                                                                                                        | 1                                                                                                         | 19.3                                                                                                  | 54.9<br>%<br>Reporting                                                              | 25.8                                                                                    |
| Company outlook General business activity  Business Indicators Relating t Six Months Ahead  Indicator                                                                                                                                                                                                                                                                           | -5.6<br>-6.5<br><b>to Facilities and</b><br>Jul                                                                 | 0.7<br>4.6<br>I Products                                                                   | -6.3<br>-11.1<br>s in Texas,                                                                                   | Worsening Worsening Retail Indicator                                                                                                                                                                                                                                                                          | 1<br>1<br>Trend**                                                                                         | 19.3<br>%<br>Reporting                                                                                | 54.9                                                                                | 25.8<br>%<br>Reporting                                                                  |
| Company outlook General business activity  Business Indicators Relating t Six Months Ahead  Indicator Retail Activity in Texas                                                                                                                                                                                                                                                  | -5.6<br>-6.5<br><b>to Facilities and</b><br>Jul<br>Index                                                        | 0.7<br>4.6<br>I Products<br>Jun<br>Index                                                   | -6.3<br>-11.1<br>s in Texas,<br>Change                                                                         | Worsening Worsening Retail Indicator Direction*                                                                                                                                                                                                                                                               | 1 1 Trend** (months)                                                                                      | % Reporting Increase                                                                                  | % Reporting No Change                                                               | 25.8<br>%<br>Reporting<br>Decrease                                                      |
| Company outlook General business activity  Business Indicators Relating t Six Months Ahead  Indicator  Retail Activity in Texas Sales                                                                                                                                                                                                                                           | -5.6<br>-6.5<br>to Facilities and<br>Jul<br>Index                                                               | 0.7<br>4.6<br>I Products<br>Jun<br>Index                                                   | -6.3<br>-11.1<br>s in Texas,<br>Change<br>+7.8                                                                 | Worsening Worsening Retail Indicator Direction*                                                                                                                                                                                                                                                               | 1 1 1 Trend** (months)                                                                                    | % Reporting Increase                                                                                  | % Reporting No Change                                                               | 25.8<br>%<br>Reporting<br>Decrease                                                      |
| Company outlook General business activity  Business Indicators Relating 1 Six Months Ahead  Indicator Retail Activity in Texas Sales Employment                                                                                                                                                                                                                                 | -5.6<br>-6.5<br>to Facilities and<br>Jul<br>Index<br>41.2<br>10.1                                               | 0.7<br>4.6<br>I Products Jun Index 33.4 17.7                                               | -6.3<br>-11.1<br>s in Texas,<br>Change<br>+7.8<br>-7.6                                                         | Worsening Worsening Retail Indicator Direction* Increasing Increasing                                                                                                                                                                                                                                         | 1<br>1<br>Trend**<br>(months)                                                                             | % Reporting Increase 53.7 23.7                                                                        | % Reporting No Change  33.8 62.7                                                    | % Reporting Decrease 12.5 13.6                                                          |
| Company outlook General business activity  Business Indicators Relating t Six Months Ahead  Indicator Retail Activity in Texas Sales Employment Part-time employment                                                                                                                                                                                                            | -5.6<br>-6.5<br>to Facilities and<br>Jul<br>Index<br>41.2<br>10.1<br>9.3                                        | 0.7<br>4.6<br>I Products Jun Index 33.4 17.7 4.8                                           | -6.3<br>-11.1<br>s in Texas,<br>Change<br>+7.8<br>-7.6<br>+4.5                                                 | Worsening Worsening Retail Indicator Direction* Increasing Increasing Increasing                                                                                                                                                                                                                              | 1<br>1<br>1<br>Trend**<br>(months)<br>41<br>31<br>10                                                      | % Reporting Increase  53.7 23.7 16.3                                                                  | % Reporting No Change  33.8 62.7 76.7                                               | 25.8<br>%<br>Reporting<br>Decrease<br>12.5<br>13.6<br>7.0                               |
| Company outlook General business activity  Business Indicators Relating t Six Months Ahead  Indicator Retail Activity in Texas Sales Employment Part-time employment Hours worked                                                                                                                                                                                               | -5.6<br>-6.5<br>to Facilities and<br>Jul<br>Index<br>41.2<br>10.1<br>9.3<br>6.1                                 | 0.7<br>4.6<br>I Products Jun Index 33.4 17.7 4.8 8.2                                       | -6.3<br>-11.1<br>s in Texas,<br>Change<br>+7.8<br>-7.6<br>+4.5<br>-2.1                                         | Worsening Worsening Retail Indicator Direction* Increasing Increasing Increasing Increasing                                                                                                                                                                                                                   | 1<br>1<br>1<br>Trend**<br>(months)<br>41<br>31<br>10<br>34                                                | % Reporting Increase 53.7 23.7 16.3 11.9                                                              | % Reporting No Change  33.8 62.7 76.7 82.3                                          | % Reporting Decrease  12.5 13.6 7.0 5.8                                                 |
| Company outlook General business activity  Business Indicators Relating t Six Months Ahead  Indicator Retail Activity in Texas Sales Employment Part-time employment Hours worked Wages and benefits                                                                                                                                                                            | -5.6<br>-6.5<br>to Facilities and  Jul Index  41.2 10.1 9.3 6.1 26.6                                            | 0.7<br>4.6<br>I Products Jun Index 33.4 17.7 4.8 8.2 22.3                                  | -6.3<br>-11.1<br>s in Texas,<br>Change<br>+7.8<br>-7.6<br>+4.5<br>-2.1<br>+4.3                                 | Worsening Worsening Retail Indicator Direction* Increasing Increasing Increasing Increasing Increasing Increasing                                                                                                                                                                                             | 1<br>1<br>1<br>Trend**<br>(months)<br>41<br>31<br>10<br>34<br>43                                          | % Reporting Increase  53.7 23.7 16.3 11.9 29.5                                                        | % Reporting No Change  33.8 62.7 76.7 82.3 67.6                                     | % Reporting Decrease  12.5 13.6 7.0 5.8 2.9                                             |
| Company outlook General business activity  Business Indicators Relating t Six Months Ahead  Indicator Retail Activity in Texas Sales Employment Part-time employment Hours worked Wages and benefits Input prices                                                                                                                                                               | -5.6<br>-6.5<br>to Facilities and Jul Index  41.2 10.1 9.3 6.1 26.6 33.9                                        | 0.7<br>4.6<br>I Products Jun Index 33.4 17.7 4.8 8.2 22.3 29.0                             | -6.3<br>-11.1<br>s in Texas,<br>Change<br>+7.8<br>-7.6<br>+4.5<br>-2.1<br>+4.3<br>+4.9                         | Worsening Worsening Retail Indicator Direction* Increasing Increasing Increasing Increasing Increasing Increasing Increasing Increasing                                                                                                                                                                       | 1<br>1<br>1<br>Trend**<br>(months)<br>41<br>31<br>10<br>34<br>43<br>39                                    | % Reporting Increase  53.7 23.7 16.3 11.9 29.5 37.3                                                   | % Reporting No Change  33.8 62.7 76.7 82.3 67.6 59.3                                | % Reporting Decrease  12.5 13.6 7.0 5.8 2.9 3.4                                         |
| Company outlook General business activity  Business Indicators Relating t Six Months Ahead  Indicator Retail Activity in Texas Sales Employment Part-time employment Hours worked Wages and benefits Input prices                                                                                                                                                               | -5.6<br>-6.5<br>to Facilities and  Jul Index  41.2 10.1 9.3 6.1 26.6                                            | 0.7<br>4.6<br>I Products Jun Index 33.4 17.7 4.8 8.2 22.3                                  | -6.3<br>-11.1<br>s in Texas,<br>Change<br>+7.8<br>-7.6<br>+4.5<br>-2.1<br>+4.3                                 | Worsening Worsening Retail Indicator Direction* Increasing Increasing Increasing Increasing Increasing Increasing                                                                                                                                                                                             | 1<br>1<br>1<br>Trend**<br>(months)<br>41<br>31<br>10<br>34<br>43                                          | % Reporting Increase  53.7 23.7 16.3 11.9 29.5                                                        | % Reporting No Change  33.8 62.7 76.7 82.3 67.6                                     | % Reporting Decrease  12.5 13.6 7.0 5.8 2.9                                             |
| Company outlook General business activity  Business Indicators Relating t Six Months Ahead  Indicator Retail Activity in Texas Sales Employment Part-time employment Hours worked Wages and benefits Input prices Selling prices                                                                                                                                                | -5.6<br>-6.5<br>to Facilities and<br>Jul<br>Index<br>41.2<br>10.1<br>9.3<br>6.1<br>26.6<br>33.9<br>23.7         | 0.7<br>4.6<br>I Products Jun Index 33.4 17.7 4.8 8.2 22.3 29.0 27.4                        | -6.3<br>-11.1<br>s in Texas,<br>Change<br>+7.8<br>-7.6<br>+4.5<br>-2.1<br>+4.3<br>+4.9<br>-3.7                 | Worsening Worsening Retail  Indicator Direction*  Increasing                                                                                                                                    | 1<br>1<br>1<br>Trend**<br>(months)<br>41<br>31<br>10<br>34<br>43<br>39<br>39                              | % Reporting Increase  53.7 23.7 16.3 11.9 29.5 37.3 33.9                                              | % Reporting No Change  33.8 62.7 76.7 82.3 67.6 59.3 55.9                           | % Reporting Decrease  12.5 13.6 7.0 5.8 2.9 3.4 10.2                                    |
| Company outlook General business activity  Business Indicators Relating t Six Months Ahead  Indicator Retail Activity in Texas Sales Employment Part-time employment Hours worked Wages and benefits Input prices Selling prices Capital expenditures                                                                                                                           | -5.6<br>-6.5<br>to Facilities and<br>Jul<br>Index<br>41.2<br>10.1<br>9.3<br>6.1<br>26.6<br>33.9<br>23.7<br>11.8 | 0.7<br>4.6<br>I Products  Jun Index  33.4 17.7 4.8 8.2 22.3 29.0 27.4 16.4                 | -6.3<br>-11.1<br>s in Texas,<br>Change<br>+7.8<br>-7.6<br>+4.5<br>-2.1<br>+4.3<br>+4.9<br>-3.7<br>-4.6         | Worsening Worsening Retail  Indicator Direction*  Increasing                                                                                                   | 1<br>1<br>1<br>Trend**<br>(months)<br>41<br>31<br>10<br>34<br>43<br>39<br>39<br>16                        | 19.3  % Reporting Increase  53.7 23.7 16.3 11.9 29.5 37.3 33.9 23.7                                   | % Reporting No Change  33.8 62.7 76.7 82.3 67.6 59.3 55.9 64.4                      | % Reporting Decrease  12.5 13.6 7.0 5.8 2.9 3.4 10.2 11.9                               |
| Company outlook General business activity  Business Indicators Relating 1 Six Months Ahead  Indicator Retail Activity in Texas Sales Employment Part-time employment Hours worked Wages and benefits Input prices Selling prices Capital expenditures Inventories Companywide Retail Activity                                                                                   | -5.6 -6.5  to Facilities and  Jul Index  41.2 10.1 9.3 6.1 26.6 33.9 23.7 11.8 20.5                             | 0.7<br>4.6<br>I Products  Jun Index  33.4 17.7 4.8 8.2 22.3 29.0 27.4 16.4 16.8            | -6.3<br>-11.1<br>s in Texas,<br>Change<br>+7.8<br>-7.6<br>+4.5<br>-2.1<br>+4.3<br>+4.9<br>-3.7<br>-4.6<br>+3.7 | Worsening Worsening Retail  Indicator Direction*  Increasing                                                                                                                         | 1<br>1<br>1<br>Trend**<br>(months)<br>41<br>31<br>10<br>34<br>43<br>39<br>39<br>16<br>32                  | 19.3  **Reporting Increase  53.7 23.7 16.3 11.9 29.5 37.3 33.9 23.7 31.5                              | % Reporting No Change  33.8 62.7 76.7 82.3 67.6 59.3 55.9 64.4 57.5                 | % Reporting Decrease  12.5 13.6 7.0 5.8 2.9 3.4 10.2 11.9 11.0                          |
| Company outlook General business activity  Business Indicators Relating t Six Months Ahead  Indicator Retail Activity in Texas Sales Employment Part-time employment Hours worked Wages and benefits Input prices Selling prices Capital expenditures Inventories Companywide Retail Activity Sales                                                                             | -5.6 -6.5  to Facilities and  Jul Index  41.2 10.1 9.3 6.1 26.6 33.9 23.7 11.8 20.5                             | 0.7<br>4.6<br>I Products Jun Index 33.4 17.7 4.8 8.2 22.3 29.0 27.4 16.4 16.8              | -6.3<br>-11.1<br>s in Texas,<br>Change<br>+7.8<br>-7.6<br>+4.5<br>-2.1<br>+4.3<br>+4.9<br>-3.7<br>-4.6<br>+3.7 | Worsening Worsening Retail  Indicator Direction*  Increasing                                                                                                   | 1<br>1<br>1<br>Trend**<br>(months)<br>41<br>31<br>10<br>34<br>43<br>39<br>39<br>16<br>32                  | 19.3  **Reporting Increase  53.7 23.7 16.3 11.9 29.5 37.3 33.9 23.7 31.5                              | % Reporting No Change  33.8 62.7 76.7 82.3 67.6 59.3 55.9 64.4 57.5                 | % Reporting Decrease  12.5 13.6 7.0 5.8 2.9 3.4 10.2 11.9 11.0                          |
| Company outlook General business activity  Business Indicators Relating to Six Months Ahead  Indicator Retail Activity in Texas Sales Employment Part-time employment Hours worked Wages and benefits Input prices Selling prices Capital expenditures Inventories Companywide Retail Activity Sales Internet sales                                                             | -5.6 -6.5  to Facilities and  Jul Index  41.2 10.1 9.3 6.1 26.6 33.9 23.7 11.8 20.5                             | 0.7<br>4.6<br>I Products  Jun Index  33.4 17.7 4.8 8.2 22.3 29.0 27.4 16.4 16.8  34.2 31.9 | -6.3<br>-11.1<br>s in Texas,<br>Change<br>+7.8<br>-7.6<br>+4.5<br>-2.1<br>+4.3<br>+4.9<br>-3.7<br>-4.6<br>+3.7 | Worsening Worsening Retail  Indicator Direction*  Increasing                                                                                                   | 1<br>1<br>1<br>Trend**<br>(months)<br>41<br>31<br>10<br>34<br>43<br>39<br>39<br>16<br>32                  | 19.3  **Reporting Increase  53.7 23.7 16.3 11.9 29.5 37.3 33.9 23.7 31.5  51.9 27.3                   | % Reporting No Change  33.8 62.7 76.7 82.3 67.6 59.3 55.9 64.4 57.5                 | % Reporting Decrease  12.5 13.6 7.0 5.8 2.9 3.4 10.2 11.9 11.0                          |
| Company outlook General business activity  Business Indicators Relating t Six Months Ahead  Indicator Retail Activity in Texas Sales Employment Part-time employment Hours worked Wages and benefits Input prices Selling prices Capital expenditures Inventories Companywide Retail Activity Sales Internet sales Catalog sales                                                | -5.6 -6.5  to Facilities and  Jul Index  41.2 10.1 9.3 6.1 26.6 33.9 23.7 11.8 20.5  41.7 22.8 8.1              | 0.7<br>4.6<br>I Products Jun Index 33.4 17.7 4.8 8.2 22.3 29.0 27.4 16.4 16.8              | -6.3<br>-11.1<br>s in Texas,<br>Change<br>+7.8<br>-7.6<br>+4.5<br>-2.1<br>+4.3<br>+4.9<br>-3.7<br>-4.6<br>+3.7 | Worsening Worsening Retail  Indicator Direction*  Increasing                                                                                                   | 1<br>1<br>1<br>Trend**<br>(months)<br>41<br>31<br>10<br>34<br>43<br>39<br>39<br>16<br>32                  | 19.3  **Reporting Increase  53.7 23.7 16.3 11.9 29.5 37.3 33.9 23.7 31.5                              | % Reporting No Change  33.8 62.7 76.7 82.3 67.6 59.3 55.9 64.4 57.5                 | % Reporting Decrease  12.5 13.6 7.0 5.8 2.9 3.4 10.2 11.9 11.0                          |
| Company outlook General business activity  Business Indicators Relating to Six Months Ahead  Indicator Retail Activity in Texas Sales Employment Part-time employment Hours worked Wages and benefits Input prices Selling prices Capital expenditures Inventories Companywide Retail Activity Sales Internet sales                                                             | -5.6 -6.5  to Facilities and  Jul Index  41.2 10.1 9.3 6.1 26.6 33.9 23.7 11.8 20.5  41.7 22.8 8.1              | 0.7<br>4.6<br>I Products  Jun Index  33.4 17.7 4.8 8.2 22.3 29.0 27.4 16.4 16.8  34.2 31.9 | -6.3<br>-11.1<br>s in Texas,<br>Change<br>+7.8<br>-7.6<br>+4.5<br>-2.1<br>+4.3<br>+4.9<br>-3.7<br>-4.6<br>+3.7 | Worsening Worsening Retail  Indicator Direction*  Increasing                                                                                                   | 1<br>1<br>1<br>Trend**<br>(months)<br>41<br>31<br>10<br>34<br>43<br>39<br>39<br>16<br>32                  | 19.3  **Reporting Increase  53.7 23.7 16.3 11.9 29.5 37.3 33.9 23.7 31.5  51.9 27.3                   | % Reporting No Change  33.8 62.7 76.7 82.3 67.6 59.3 55.9 64.4 57.5                 | % Reporting Decrease  12.5 13.6 7.0 5.8 2.9 3.4 10.2 11.9 11.0                          |
| Company outlook General business activity  Business Indicators Relating to Six Months Ahead  Indicator Retail Activity in Texas Sales Employment Part-time employment Hours worked Wages and benefits Input prices Selling prices Capital expenditures Inventories Companywide Retail Activity Sales Internet sales Catalog sales General Business Conditions,                  | -5.6 -6.5  to Facilities and  Jul Index  41.2 10.1 9.3 6.1 26.6 33.9 23.7 11.8 20.5  41.7 22.8 8.1              | 0.7<br>4.6<br>I Products  Jun Index  33.4 17.7 4.8 8.2 22.3 29.0 27.4 16.4 16.8  34.2 31.9 | -6.3<br>-11.1<br>s in Texas,<br>Change<br>+7.8<br>-7.6<br>+4.5<br>-2.1<br>+4.3<br>+4.9<br>-3.7<br>-4.6<br>+3.7 | Worsening Worsening Retail  Indicator Direction*  Increasing                                                                                                   | 1<br>1<br>1<br>Trend**<br>(months)<br>41<br>31<br>10<br>34<br>43<br>39<br>39<br>16<br>32                  | 19.3  **Reporting Increase  53.7 23.7 16.3 11.9 29.5 37.3 33.9 23.7 31.5  51.9 27.3                   | % Reporting No Change  33.8 62.7 76.7 82.3 67.6 59.3 55.9 64.4 57.5                 | % Reporting Decrease  12.5 13.6 7.0 5.8 2.9 3.4 10.2 11.9 11.0                          |
| Company outlook General business activity  Business Indicators Relating to Six Months Ahead  Indicator Retail Activity in Texas Sales Employment Part-time employment Hours worked Wages and benefits Input prices Selling prices Capital expenditures Inventories Companywide Retail Activity Sales Internet sales Catalog sales General Business Conditions,                  | -5.6 -6.5  to Facilities and  Jul Index  41.2 10.1 9.3 6.1 26.6 33.9 23.7 11.8 20.5  41.7 22.8 8.1              | 0.7<br>4.6<br>I Products  Jun Index  33.4 17.7 4.8 8.2 22.3 29.0 27.4 16.4 16.8  34.2 31.9 | -6.3<br>-11.1<br>s in Texas,<br>Change<br>+7.8<br>-7.6<br>+4.5<br>-2.1<br>+4.3<br>+4.9<br>-3.7<br>-4.6<br>+3.7 | Worsening Worsening Retail  Indicator Direction*  Increasing                                                                                                   | 1<br>1<br>1<br>Trend**<br>(months)<br>41<br>31<br>10<br>34<br>43<br>39<br>39<br>16<br>32                  | 19.3  % Reporting Increase  53.7 23.7 16.3 11.9 29.5 37.3 33.9 23.7 31.5  51.9 27.3 13.5              | % Reporting No Change  33.8 62.7 76.7 82.3 67.6 59.3 55.9 64.4 57.5  37.9 68.2 81.1 | % Reporting Decrease  12.5 13.6 7.0 5.8 2.9 3.4 10.2 11.9 11.0  10.2 4.5 5.4            |
| Company outlook General business activity  Business Indicators Relating to Six Months Ahead  Indicator Retail Activity in Texas Sales Employment Part-time employment Hours worked Wages and benefits Input prices Selling prices Capital expenditures Inventories Companywide Retail Activity Sales Internet sales Catalog sales General Business Conditions,                  | -5.6 -6.5  to Facilities and  Jul Index  41.2 10.1 9.3 6.1 26.6 33.9 23.7 11.8 20.5  41.7 22.8 8.1  Retail      | 0.7 4.6  I Products  Jun Index  33.4 17.7 4.8 8.2 22.3 29.0 27.4 16.4 16.8  34.2 31.9 7.9  | -6.3<br>-11.1<br>s in Texas,<br>Change<br>+7.8<br>-7.6<br>+4.5<br>-2.1<br>+4.3<br>+4.9<br>-3.7<br>-4.6<br>+3.7 | Worsening Worsening Worsening Retail  Indicator Direction*  Increasing                                                                              | 1<br>1<br>1<br>Trend**<br>(months)<br>41<br>31<br>10<br>34<br>43<br>39<br>39<br>16<br>32<br>40<br>40<br>2 | 19.3  % Reporting Increase  53.7 23.7 16.3 11.9 29.5 37.3 33.9 23.7 31.5  51.9 27.3 13.5              | % Reporting No Change  33.8 62.7 76.7 82.3 67.6 59.3 55.9 64.4 57.5  37.9 68.2 81.1 | % Reporting Decrease  12.5 13.6 7.0 5.8 2.9 3.4 10.2 11.9 11.0  10.2 4.5 5.4            |
| Company outlook General business activity  Business Indicators Relating to Six Months Ahead  Indicator Retail Activity in Texas Sales Employment Part-time employment Hours worked Wages and benefits Input prices Selling prices Capital expenditures Inventories Companywide Retail Activity Sales Internet sales Catalog sales General Business Conditions, Six Months Ahead | -5.6 -6.5  to Facilities and  Jul Index  41.2 10.1 9.3 6.1 26.6 33.9 23.7 11.8 20.5  41.7 22.8 8.1  Retail      | 0.7 4.6  I Products  Jun Index  33.4 17.7 4.8 8.2 22.3 29.0 27.4 16.4 16.8  34.2 31.9 7.9  | -6.3 -11.1 s in Texas,  Change  +7.8 -7.6 +4.5 -2.1 +4.3 +4.9 -3.7 -4.6 +3.7  +7.5 -9.1 +0.2                   | Worsening Worsening Worsening Retail  Indicator Direction*  Increasing | 1<br>1<br>1<br>Trend**<br>(months)<br>41<br>31<br>10<br>34<br>43<br>39<br>39<br>16<br>32<br>40<br>40<br>2 | 19.3  % Reporting Increase  53.7 23.7 16.3 11.9 29.5 37.3 33.9 23.7 31.5  51.9 27.3 13.5  % Reporting | % Reporting No Change  33.8 62.7 76.7 82.3 67.6 59.3 55.9 64.4 57.5  37.9 68.2 81.1 | % Reporting Decrease  12.5 13.6 7.0 5.8 2.9 3.4 10.2 11.9 11.0  10.2 4.5 5.4  Reporting |