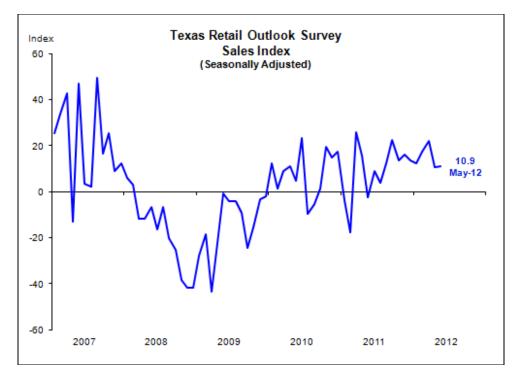

# RETAIL SALES GROWTH HOLDS STEADY

Retail sales increased in May, according to business executives responding to the Texas Retail Outlook Survey. The sales index held steady, coming in at 10.9 and marking 12 consecutive months of sales increases. Inventories rose at the slowest pace in four months.

Labor market indicators reflected slower job growth and slightly longer workweeks. The employment index fell from 14.4 in April to 10.8 in May. The hours worked index edged down from 7.1 to 4.6.

Perceptions of general business conditions were less optimistic in May. The general business activity index came in at 8.8—roughly 5 points below its reading last month. The company outlook index was positive for the ninth month in a row but fell from 13.7 to 8.6. Twenty-one percent of respondents noted their company's outlook had improved from the prior month, compared with 12 percent who reported their outlook had worsened.

Retail prices and wages rose faster in May. The selling prices index advanced from 1.2 to 7.5. The wages and benefits index moved up from 8.4 to 12.2, although the great majority of respondents continued to note no change in labor costs.

Indexes of future retail sector activity increased in May. While still positive, both the index of future general business activity and the index of future company outlook moved down.

The Texas Retail Outlook Survey (TROS) is a component of the TSSOS that uses information only from respondents in the retail and wholesale sectors.