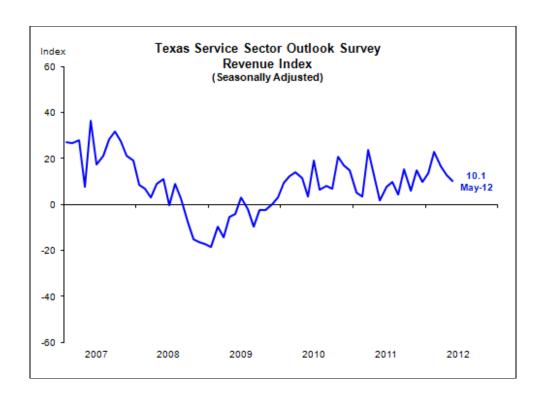

# TEXAS SERVICE SECTOR ACTIVITY EXPANDS AT A SLOWER PACE

Texas service sector activity increased in May, according to business executives responding to the Texas Service Sector Outlook Survey. The revenue index, a key measure of state service sector conditions, fell from 12.6 to 10.1, suggesting growth continued slowing in May.

Labor market indicators reflected some hiring and slightly longer workweeks. The employment index was unchanged at 11.1 in May, and the hours worked index dropped to 7.7 from 11.1.

Respondents were less optimistic about the broader economy than last month. The general business activity index moved down to 5.3, its lowest reading in seven months. Similarly, the company outlook index posted its lowest reading since October, edging down to 8.5 from 10.1, with 21 percent of respondents reporting their outlooks improved from last month and 12 percent noting they worsened.

Upward pressure on prices and wages eased in May. The selling prices index fell from 9.7 to 5, its lowest reading since December 2011, while the wages and benefits index slipped from 16.8 to 13.8.

Indexes of future service sector activity remained in solid positive territory. However, the index of future general business activity fell to 13.1 in May from 18.9 in April, and the index of future company outlook moved down to 20 from 24.7.