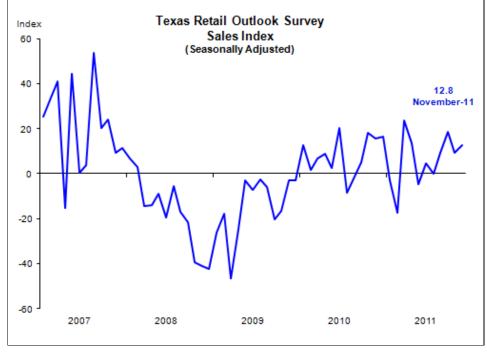

Retail sales increased in November, according to business executives responding to the Texas Retail Outlook Survey. The volatile sales index rose from 9.2 to 12.8, marking four consecutive months of sales increases. Inventories rose sharply.