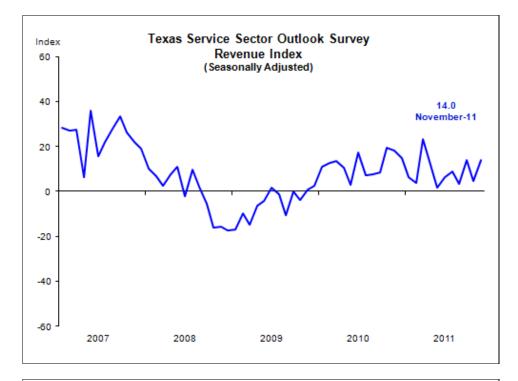

### November 29, 2011 TEXAS SERVICE SECTOR ACTIVITY CONTINUES TO GROW

Texas service sector activity increased in November, according to business executives responding to the Texas Service Sector Outlook Survey. The revenue index, a key measure of state service sector conditions, rose sharply from 4.7 to 14, with 31 percent of respondents noting revenue increased from October.

## TEXAS SERVICE SECTOR OUTLOOK SURVEY

| Business Indicators Relating to<br>Current                                                                                      | Facilities                   | and Pr                       | oducts in T                  | exas                                                 |                      |                              |                              |                            |
|---------------------------------------------------------------------------------------------------------------------------------|------------------------------|------------------------------|------------------------------|------------------------------------------------------|----------------------|------------------------------|------------------------------|----------------------------|
| Indicator                                                                                                                       | Nov<br>Index                 | Oct<br>Index                 | Change                       | Indicator<br>Direction*                              | Trend**<br>(months)  | %<br>Reporting<br>Increase   | %<br>Reporting<br>No Change  | %<br>Reporting<br>Decrease |
| Revenue                                                                                                                         | 14.0                         | 4.7                          | +9.3                         | Increasing                                           | 25                   | 30.8                         | 52.4                         | 16.8                       |
| Employment                                                                                                                      | 5.5                          | 4.7                          | +0.8                         | Increasing                                           | 21                   | 17.2                         | 71.1                         | 11.7                       |
| Part-time employment                                                                                                            | 0.2                          | 0.5                          | -0.3                         | Increasing                                           | 3                    | 7.9                          | 84.4                         | 7.7                        |
| Hours worked                                                                                                                    | 2.7                          | 5.2                          | -2.5                         | Increasing                                           | 9                    | 10.6                         | 81.5                         | 7.9                        |
| Wages and benefits                                                                                                              | 13.3                         | 12.1                         | +1.2                         | Increasing                                           | 26                   | 16.1                         | 81.1                         | 2.8                        |
| Input prices                                                                                                                    | 32.7                         | 29.2                         | +3.5                         | Increasing                                           | 31                   | 34.6                         | 63.5                         | 1.9                        |
| Selling prices                                                                                                                  | 8.8                          | 6.3                          | +2.5                         | Increasing                                           | 11                   | 16.5                         | 75.8                         | 7.7                        |
| Capital expenditures                                                                                                            | 11.8                         | 12.4                         | -0.6                         | Increasing                                           | 27                   | 17.8                         | 76.2                         | 6.0                        |
| General Business Conditions<br>Current                                                                                          |                              |                              |                              |                                                      |                      |                              |                              |                            |
| Indicator                                                                                                                       | Nov<br>Index                 | Oct<br>Index                 | Change                       | Indicator<br>Direction*                              | Trend**<br>(months)  | %<br>Reporting<br>Improved   | %<br>Reporting<br>No Change  | %<br>Reporting<br>Worsened |
| Company outlook                                                                                                                 | 10.3                         | 5.7                          | +4.6                         | Improving                                            | 2                    | 21.1                         | 68.1                         | 10.8                       |
| General business activity                                                                                                       | 7.4                          | -5.1                         | +12.5                        | Improving                                            | 1                    | 18.4                         | 70.6                         | 11.0                       |
| Business Indicators Relating to<br>Six Months Ahead                                                                             | Facilities                   | s and Pr                     | oducts in T                  | exas                                                 |                      |                              |                              |                            |
| Indicator                                                                                                                       | Nov<br>Index                 | Oct<br>Index                 | Change                       | Indicator<br>Direction*                              | Trend**<br>(months)  | %<br>Reporting<br>Increase   | %<br>Reporting<br>No Change  | %<br>Reporting<br>Decrease |
| Revenue                                                                                                                         | 36.6                         | 36.5                         | +0.1                         | Increasing                                           | 33                   | 46.6                         | 43.5                         | 10.0                       |
| Employment                                                                                                                      | 16.2                         | 21.4                         | -5.2                         | Increasing                                           | 32                   | 28.3                         | 59.6                         | 12.1                       |
| Part-time employment                                                                                                            | 7.7                          | 11.2                         | -3.5                         | Increasing                                           | 5                    | 13.4                         | 80.9                         | 5.7                        |
| Hours worked                                                                                                                    |                              |                              |                              |                                                      |                      |                              |                              |                            |
| Hours worked                                                                                                                    | 9.3                          | 3.6                          | +5.7                         | Increasing                                           | 27                   | 13.1                         | 83.1                         | 3.8                        |
| Wages and benefits                                                                                                              | 9.3<br>32.9                  | 3.6<br>30.2                  | +5.7<br>+2.7                 | Increasing<br>Increasing                             | 27<br>59             | 13.1<br>34.9                 | 83.1<br>63.1                 | 3.8<br>2.0                 |
|                                                                                                                                 |                              |                              | -                            | 0                                                    |                      | -                            |                              |                            |
| Wages and benefits                                                                                                              | 32.9                         | 30.2                         | +2.7                         | Increasing                                           | 59                   | 34.9                         | 63.1                         | 2.0                        |
| Wages and benefits<br>Input prices                                                                                              | 32.9<br>46.7                 | 30.2<br>45.8                 | +2.7                         | Increasing<br>Increasing                             | 59<br>59             | 34.9<br>49.0                 | 63.1<br>48.7                 | 2.0<br>2.3                 |
| Wages and benefits<br>Input prices<br>Selling prices                                                                            | 32.9<br>46.7<br>26.4         | 30.2<br>45.8<br>25.3         | +2.7<br>+0.9<br>+1.1         | Increasing<br>Increasing<br>Increasing               | 59<br>59<br>28       | 34.9<br>49.0<br>33.0<br>32.1 | 63.1<br>48.7<br>60.4<br>61.6 | 2.0<br>2.3<br>6.6<br>6.5   |
| Wages and benefits Input prices Selling prices Capital expenditures General Business Conditions                                 | 32.9<br>46.7<br>26.4         | 30.2<br>45.8<br>25.3         | +2.7<br>+0.9<br>+1.1         | Increasing<br>Increasing<br>Increasing               | 59<br>59<br>28       | 34.9<br>49.0<br>33.0         | 63.1<br>48.7<br>60.4         | 2.0<br>2.3<br>6.6          |
| Wages and benefits<br>Input prices<br>Selling prices<br>Capital expenditures<br>General Business Conditions<br>Six Months Ahead | 32.9<br>46.7<br>26.4<br>25.6 | 30.2<br>45.8<br>25.3<br>17.9 | +2.7<br>+0.9<br>+1.1<br>+7.7 | Increasing<br>Increasing<br>Increasing<br>Increasing | 59<br>59<br>28<br>32 | 34.9<br>49.0<br>33.0<br>32.1 | 63.1<br>48.7<br>60.4<br>61.6 | 2.0<br>2.3<br>6.6<br>6.5   |