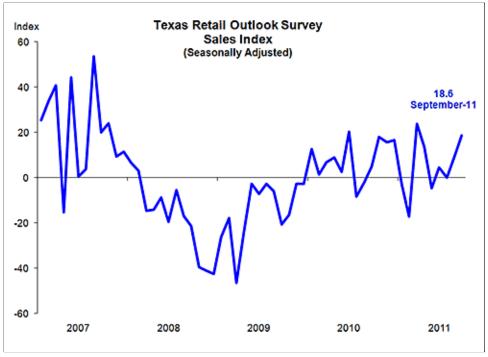

Retail sales increased in September, according to business executives responding to the Texas Retail Outlook Survey. The volatile sales index rose from 9.2 to 18.6, marking two consecutive months of sales increases. Inventories rose.