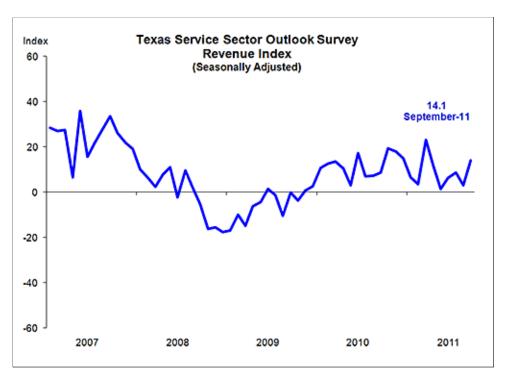

## TEXAS SERVICE SECTOR ACTIVITY STRENGTHENS

Texas service sector activity increased in September, according to business executives responding to the Texas Service Sector Outlook Survey. The revenue index, a key measure of state service sector conditions, climbed from 3.2 to 14.1, with one third of respondents noting revenue increased from August.