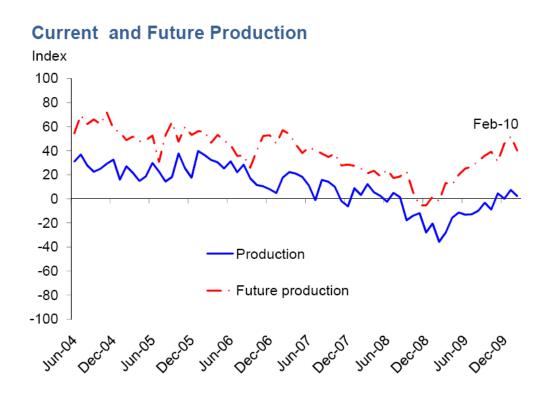

## Federal Reserve Bank of Dallas

Texas factory activity continued to expand in February, according to business executives responding to the Texas Manufacturing Outlook Survey. The production index, a key indicator of state manufacturing conditions, edged downward from its January reading but remained positive, suggesting slower growth in output.

Several indicators of current factory activity turned negative in February, reversing recent months' improvements. The new orders index fell from 27 to -6, with the share of respondents reporting decreases more than tripling from January. With new orders falling, indexes for shipments and growth rate of orders also retreated, turning slightly negative. Capacity utilization was unchanged from January as the index came in at zero.

Several future activity indexes weakened in February, but they remained positive, indicating firms are still optimistic about the six-month outlook. Forty-seven percent of executives continued to expect increases in production, capacity utilization and growth rate of orders six months from now, while one-third reported an improved six-month company outlook. The future business activity index was essentially unchanged in February.