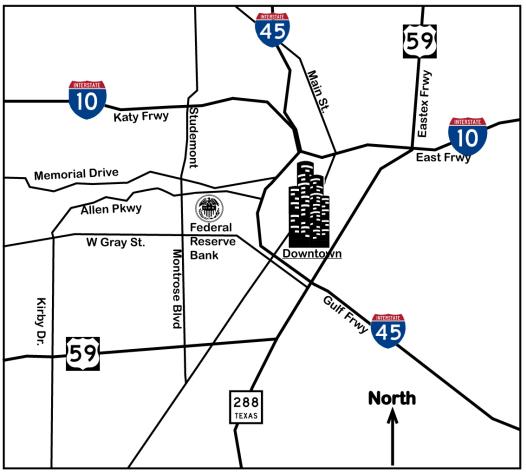

# **DIRECTIONS TO** FEDERAL RESERVE BANK - HOUSTON BRANCH

#### From US 59 North:

Take 59 South bound towards downtown **Exit Allen Parkway** Left on Taft Street Parking Lot will be on the left-hand side

## From I-45 North:

Take I-45 South bound towards downtown **Exit Allen Parkway** Left on Taft Street

Parking Lot will be on the left-hand side

### From US 59 South:

Take 59 North bound towards downtown Exit Kirby Dr

Kirby will become Allen Pkwy

After traveling under Montrose Blvd under-

Enter Allen Pkwy Service Rd on right Turn right on Taft

Parking Lot will be on the left-hand side

### From I-45 South:

Take I-45 North bound towards downtown **Exit Allen Parkway** Left on Taft Street

Parking Lot will be on the left-hand side

#### From I-10 West:

Take I-10 East bound towards downtown Take the Studemont exit **Right on Studemont** Left on Allen Parkway Enter Allen Pkwy Service Rd on right

Turn right on Taft

Parking Lot will be on the left-hand side

### From I-10 East:

Take I-10 West bound towards downtown Take I-45 South bound **Exit Dallas Turn Right on Dallas** 

Turn Right on Taft

Parking Lot will be on the right-hand side

1801 Allen Parkway Houston, TX 77019