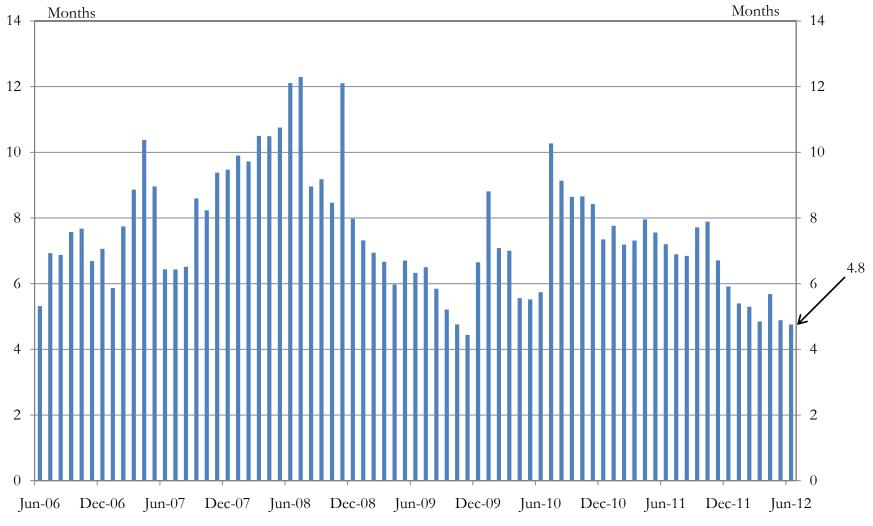

## Housing Market Trends in Omaha

Affordable Housing Roundtable

Federal Reserve Bank of Kansas City – Omaha Branch Omaha, NE August 14, 2012

Kelly D. Edmiston

# Existing Home Sales



# Existing Single-Family Home Sales

#### **Demand Constraints**

- Economy/Financial Security
- Uncertainty about Market
- Household Formation
- Credit Availability

Homebuyer Traffic

Proprietary Data Removed

### Months Supply of Existing Homes (Omaha MSA)



## Existing Single-Family Home Prices

(Median Price of Homes Sold)



# Mortgage Situation

| Status of Mortgage Pool                                         | Nebraska | Omaha<br>Metro | Omaha<br>City | US   |
|-----------------------------------------------------------------|----------|----------------|---------------|------|
| Delinquent 30 days                                              | 2.6      | 2.6            | 2.7           | 3.0  |
| Delinquent 60 days                                              | 0.9      | 0.9            | 1.1           | 1.1  |
| Delinquent 90 days or more                                      | 1.8      | 2.0            | 2.3           | 3.4  |
| In Foreclosure Process                                          | 1.2      | 1.3            | 1.4