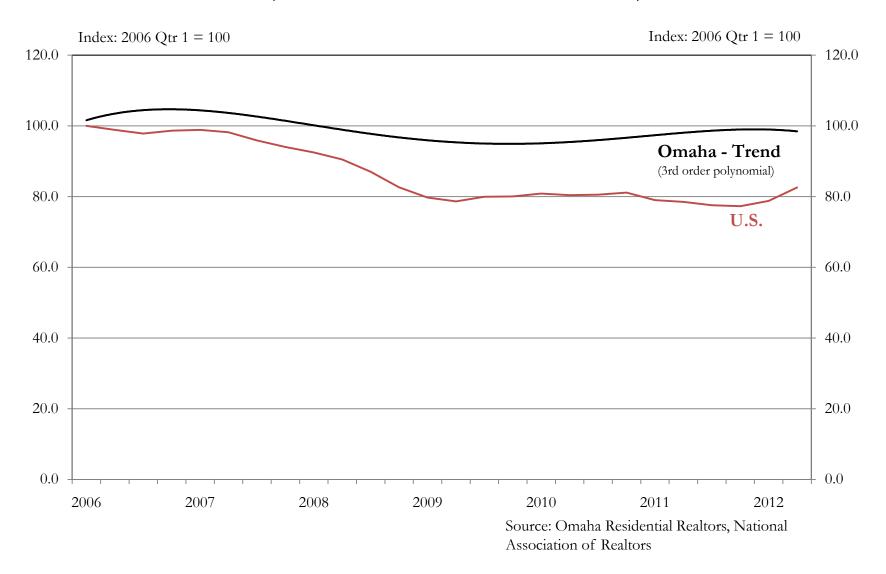

## Housing Market Trends in Omaha

Affordable Housing Roundtable

Federal Reserve Bank of Kansas City – Omaha Branch Omaha, NE August 14, 2012

Kelly D. Edmiston

# Existing Home Sales



# Existing Single-Family Home Sales

#### **Demand Constraints**

- Economy/Financial Security
- Uncertainty about Market
- Household Formation
- Credit Availability

Homebuyer Traffic

Proprietary Data Removed

### Months Supply of Existing Homes (Omaha MSA)



## Existing Single-Family Home Prices

(Median Price of Homes Sold)



# Mortgage Situation

| Status of Mortgage Pool                                         | Nebraska | Omaha<br>Metro | Omaha<br>City | US   |
|-----------------------------------------------------------------|----------|----------------|---------------|------|
| Delinquent 30 days                                              | 2.6      | 2.6            | 2.7           | 3.0  |
| Delinquent 60 days                                              | 0.9      | 0.9            | 1.1           | 1.1  |
| Delinquent 90 days or more                                      | 1.8      | 2.0            | 2.3           | 3.4  |
| In Foreclosure Process                                          | 1.2      | 1.3            | 1.4           | 3.8  |
|