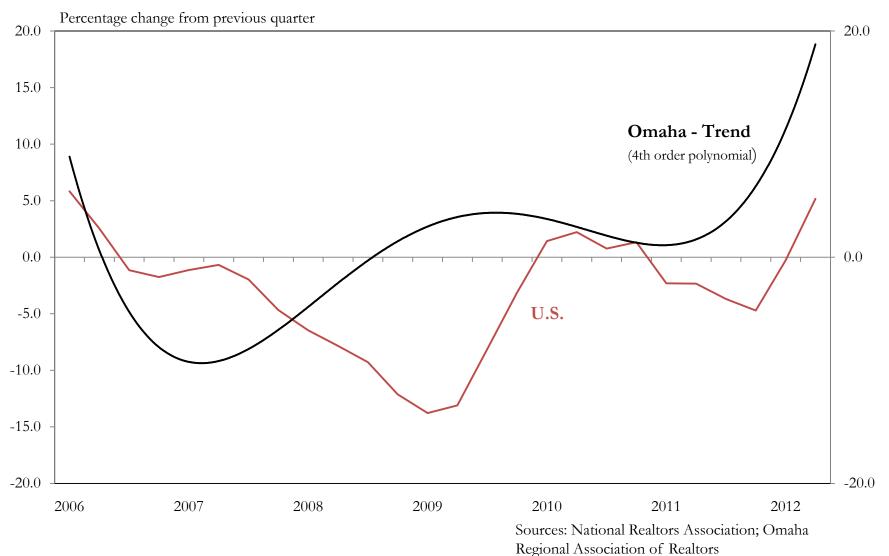

## Housing Market Trends in Omaha

Affordable Housing Roundtable

Federal Reserve Bank of Kansas City – Omaha Branch Omaha, NE August 14, 2012

Kelly D. Edmiston

# Existing Home Sales



# Existing Single-Family Home Sales

#### **Demand Constraints**

- Economy/Financial Security
- Uncertainty about Market
- Household Formation
- Credit Availability

Homebuyer Traffic

Proprietary Data Removed

### Months Supply of Existing Homes (Omaha MSA)



## Existing Single-Family Home Prices

(Median Price of Homes Sold)



# Mortgage Situation

| Status of Mortgage Pool                                         | Nebraska | Omaha<br>Metro | Omaha<br>City | US   |
|-----------------------------------------------------------------|----------|----------------|---------------|------|
| Delinquent 30 days                                              | 2.6      | 2.6            | 2.7           | 3.0  |
| Delinquent 60 days                                              | 0.9      | 0.9