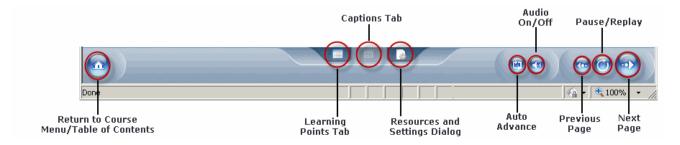

the Course Menu tab.
- Use the Resources and Settings Dialog to access the various resources included in the course.

**Note**: The Table of Contents is the default display for CCA content. If desired, the Course Menu can be set as the default page. The new Table of Contents supports Section 508 accessibility guidelines.

SCP Quickstart Guide © 2010 SkillSoft 1



#### Course Menu



#### From the Course Menu, learners can:

- Access lessons and topics within the course.
- Use the Begin Course button to start the course at the beginning or the Return to Bookmark button to quickly return to the content last viewed.
- Launch a test.
- Check completion status of the course.
- Use the Resources and Settings Dialog to access the various resources included in the course.

# **Course Options**