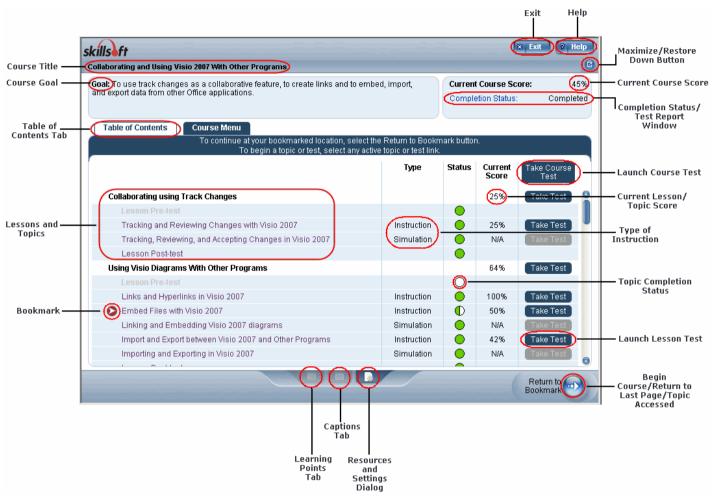

#### From the Course Menu, learners can:

- Access lessons and topics within the course.
- Use the Begin Course button to start the course at the beginning or the Return to Bookmark button to quickly return to the content last viewed.
- Launch a test.
- Check completion status of the course.
- Use the Resources and Settings Dialog to access the various resources included in the course.