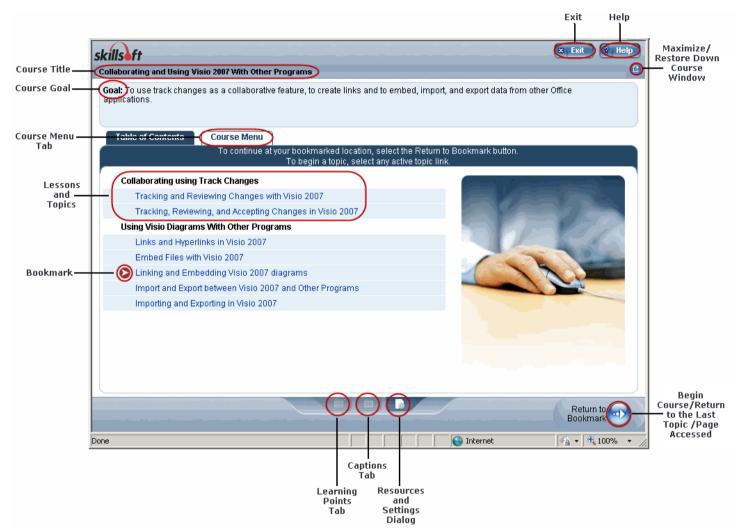

### From the Table of Contents, learners can:

- Access the lessons and topics contained in the course.
- Use the Begin Course button to start the course at the beginning or the Return to Bookmark button to quickly return to the content last viewed.
- Access the Course Menu from the Course Menu tab.
- Use the Resources and Settings Dialog to access the various resources included in the course.

**Note**: The Table of Contents is the default display for CCA content. If desired, the Course Menu can be set as the default page. The new Table of Contents supports Section 508 accessibility guidelines.