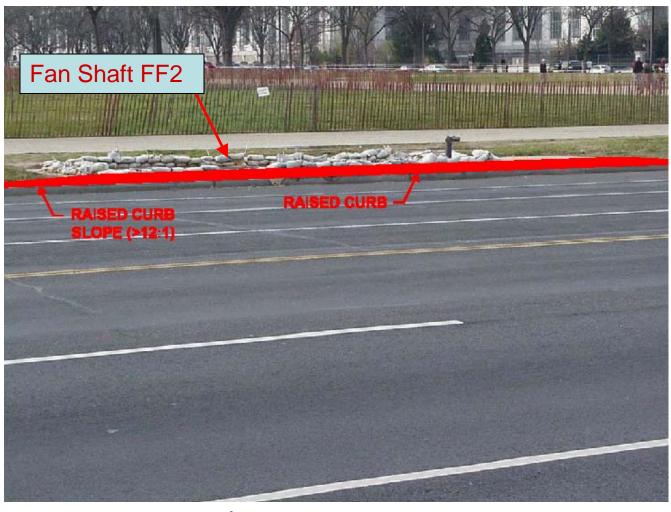

## Fan Shaft FF2

Fan Shaft FF2 – 1 7<sup>th</sup> Street, N.W.

## **Potential Solutions**

Fan Shaft FF2 – 1 7<sup>th</sup> Street, N.W.

Fan Shaft FF2 – 1 7th Street, N.W.

Fan Shaft FF2 – 1 7<sup>th</sup> Street, N.W.

**Vent Shaft VF3 – 701 Constitution Avenue, N.W.** 