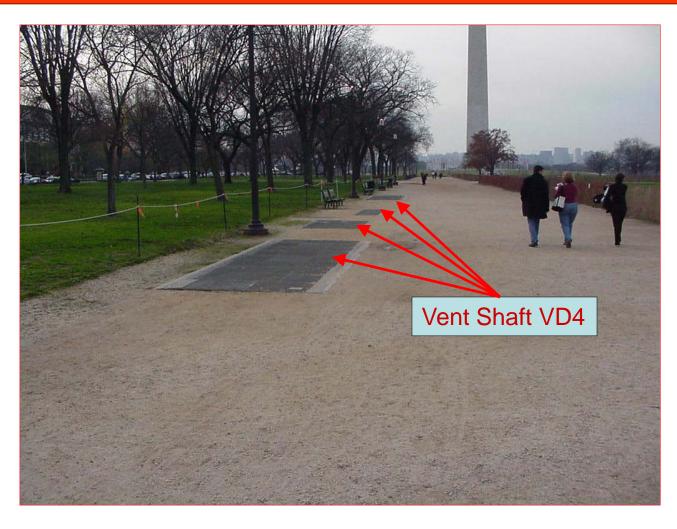

## Vent Shaft VD4

**Vent Shaft VD4 – Adams Drive** 

**Vent Shaft VD4 – Adams Drive** 