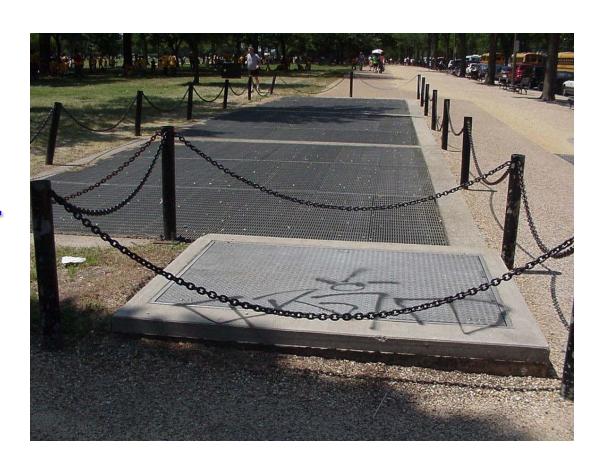

## Fan Shaft FF2

Fan Shaft FF2 – 1 7<sup>th</sup> Street, N.W.

## **Potential Solutions**

Fan Shaft FF2 – 1 7<sup>th</sup> Street, N.W.

Fan Shaft FF2 – 1 7th Street, N.W.

Fan Shaft FF2 – 1 7<sup>th</sup> Street, N.W.

**Vent Shaft VF3 – 701 Constitution Avenue, N.W.** 