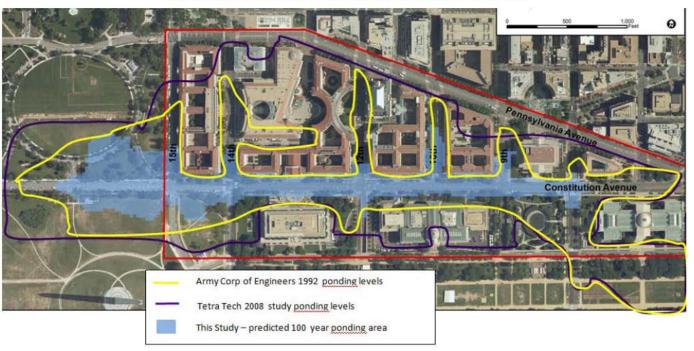

#### **Baseline Ponding Predictions**

Figure 5-10
Comparison of Flood Extents Along Constitution Avenue