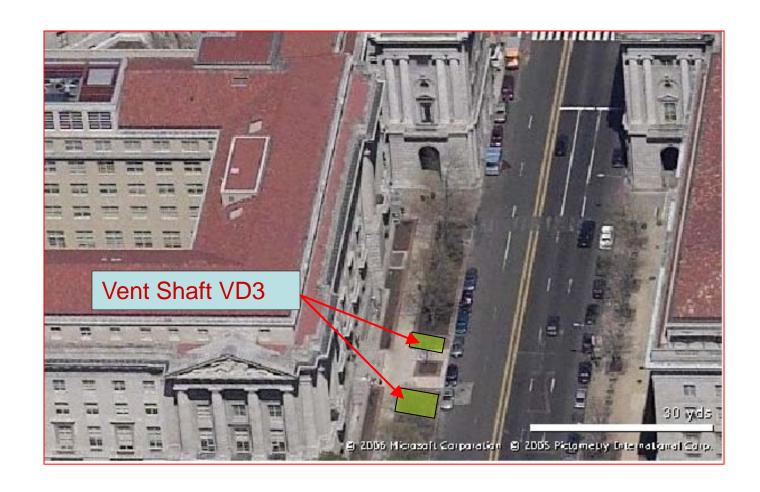

## Vent Shaft VD3

Vent Shaft VD3 - 310 12th Street, N.W. - Existing Condition

Vent Shaft VD3 - 310 12th Street, N.W.