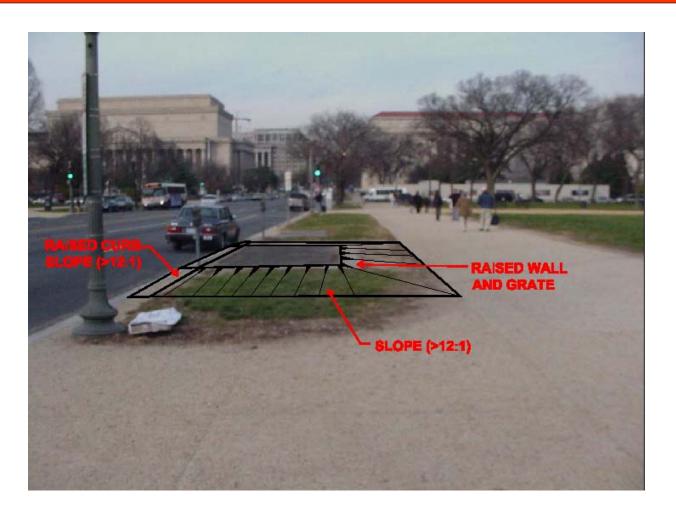

## **Potential Solutions**

Fan Shaft FF2 – 1 7<sup>th</sup> Street, N.W.

Fan Shaft FF2 – 1 7th Street, N.W.

Fan Shaft FF2 – 1 7<sup>th</sup> Street, N.W.

**Vent Shaft VF3 – 701 Constitution Avenue, N.W.** 