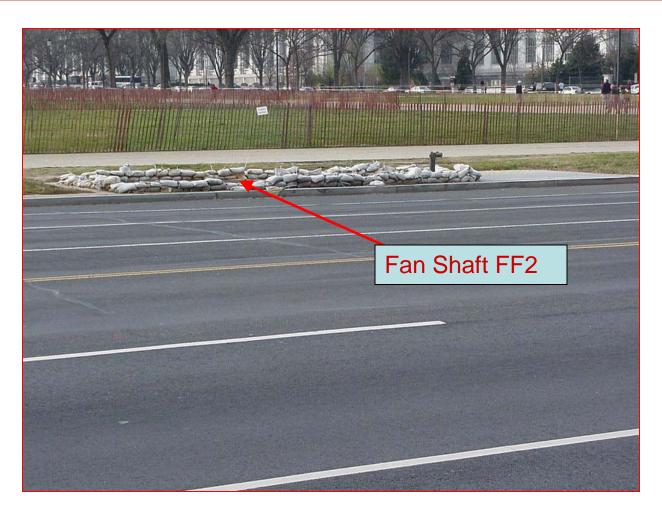

Navy Memorial Metrorail Station

FF-1, located between Gallery Place and Archives-Navy Mem. Stations

VF-2, located on the north side of Archives-Navy Mem. Station

VF-3, located on the south side of Archives-Navy Mem. Station

FF-2, located between Archives-Navy Mem. and L'Enfant Plaza Stations







Fan/Vent Shaft Location - Yellow/Green Line







National Capital Planning Commission

Planning Research and Policy Division

5



#### **Baseline Ponding Predictions**

Figure 5-10
Comparison of Flood Extents Along Constitution Avenue





## Vent Shaft VD3









Vent Shaft VD3 - 310 12th Street, N.W. - Existing Condition





Vent Shaft VD3 - 310 12th Street, N.W.



## Vent Shaft VD4





**Vent Shaft VD4 – Adams Drive** 





**Vent Shaft VD4 – Adams Drive** 



## Fan Shaft FF2





Fan Shaft FF2 – 1 7<sup>th</sup> Street, N.W.



## **Potential Solutions**





Fan Shaft FF2 – 1 7<sup>th</sup> Street, N.W.





Fan Shaft FF2 – 1 7th Street, N.W.





Fan Shaft FF2 – 1 7<sup>th</sup> Street, N.W.









**Vent Shaft VF3 – 701 Constitution Avenue, N.W.** 





**Vent Shaft VD4 – Proposed Improvement**