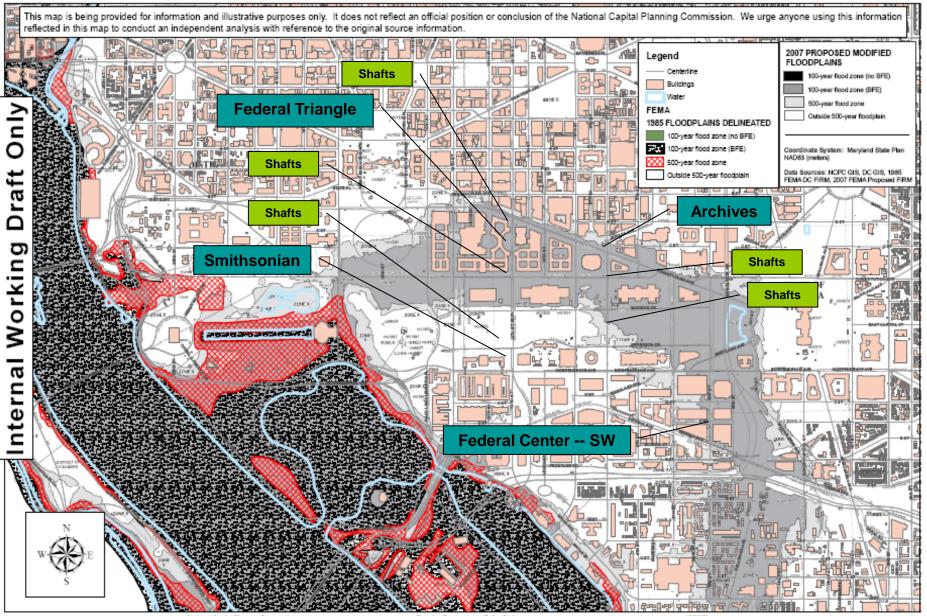

#### **Introduction**

The report covers the major fan shafts and vent shafts listed below as potential sources of inflow. Shaft locations are as follows, and are shown on the following maps.

#### **Blue/Orange Line:**

Federal Triangle Metrorail Station

FD-1, located between Metro Center and Federal Triangle Stations

VD-2, on the north side of Federal Triangle Station

VD-3, on the south side of Federal Triangle Station

FD-2, located between Federal Triangle and Smithsonian Stations

VD-4, near Smithsonian Station

#### **Green/Yellow Line**

Archives-Navy Memorial Metrorail Station

FF-1, located between Gallery Place and Archives-Navy Mem. Stations

VF-2, located on the north side of Archives-Navy Mem. Station

VF-3, located on the south side of Archives-Navy Mem. Station

FF-2, located between Archives-Navy Mem. and L'Enfant Plaza Stations

Fan/Vent Shaft Location - Yellow/Green Line

National Capital Planning Commission

Planning Research and Policy Division

5