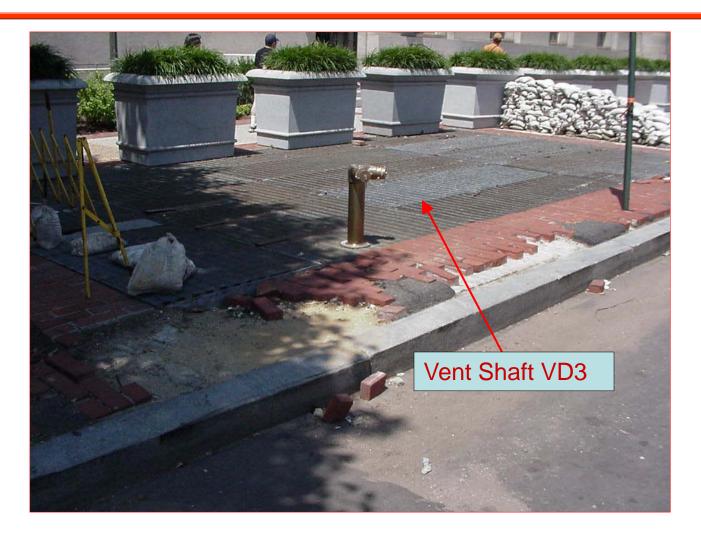

## Vent Shaft VD3

Vent Shaft VD3 - 310 12th Street, N.W. - Existing Condition

Vent Shaft VD3 - 310 12th Street, N.W.