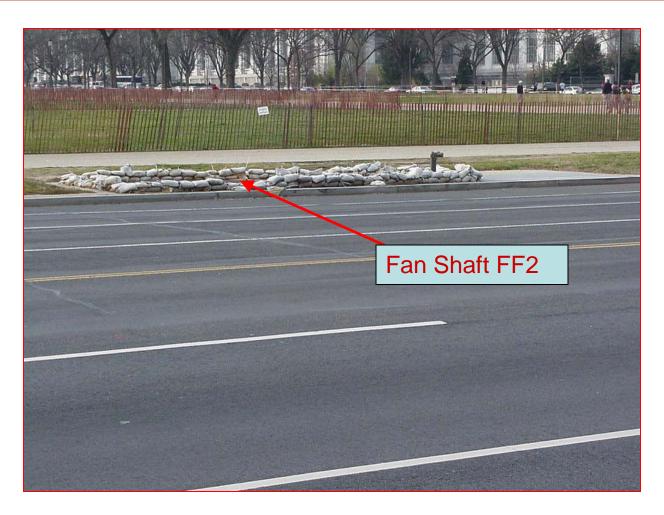

-Navy Mem. Stations

VF-2, located on the north side of Archives-Navy Mem. Station

VF-3, located on the south side of Archives-Navy Mem. Station

FF-2, located between Archives-Navy Mem. and L'Enfant Plaza Stations







Fan/Vent Shaft Location - Yellow/Green Line







National Capital Planning Commission

Planning Research and Policy Division

5



#### **Baseline Ponding Predictions**

Figure 5-10
Comparison of Flood Extents Along Constitution Avenue





## Vent Shaft VD3









Vent Shaft VD3 - 310 12th Street, N.W. - Existing Condition





Vent Shaft VD3 - 310 12th Street, N.W.



## Vent Shaft VD4





**Vent Shaft VD4 – Adams Drive** 





**Vent Shaft VD4 – Adams Drive** 



## Fan Shaft FF2





Fan Shaft FF2 – 1 7<sup>th</sup> Street, N.W.



## **Potential Solutions**





Fan Shaft FF2 – 1 7<sup>th</sup> Street, N.W.





Fan Shaft FF2 – 1 7th Street, N.W.





Fan Shaft FF2 – 1 7<sup>th</sup> Street, N.W.









**Vent Shaft VF3 – 701 Constitution Avenue, N.W.** 





**Vent Shaft VD4 – Proposed Improvement**