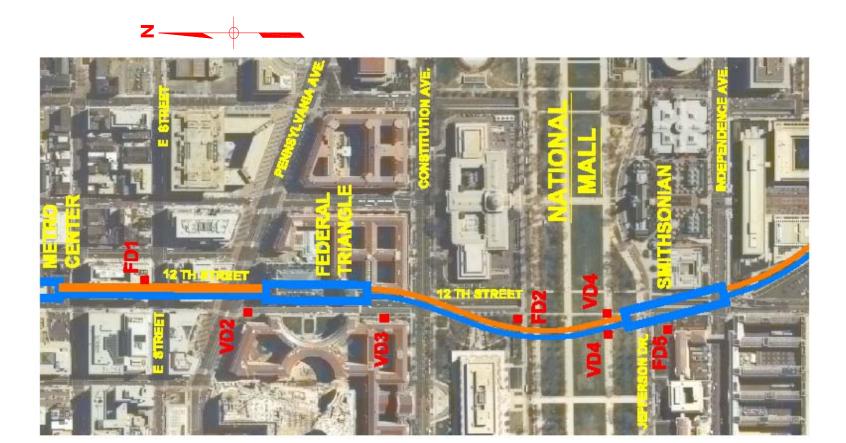

#### **Blue/Orange Line:**

Federal Triangle Metrorail Station

FD-1, located between Metro Center and Federal Triangle Stations

VD-2, on the north side of Federal Triangle Station

VD-3, on the south side of Federal Triangle Station

FD-2, located between Federal Triangle and Smithsonian Stations

VD-4, near Smithsonian Station