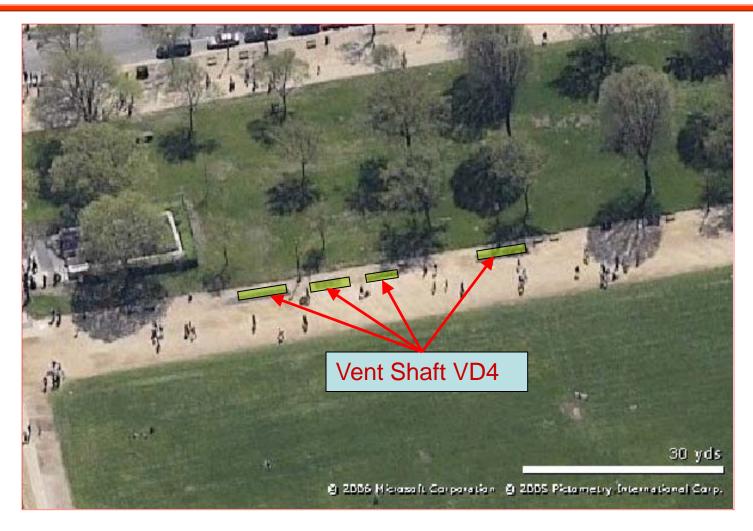

## Vent Shaft VD4

**Vent Shaft VD4 – Adams Drive** 

**Vent Shaft VD4 – Adams Drive** 