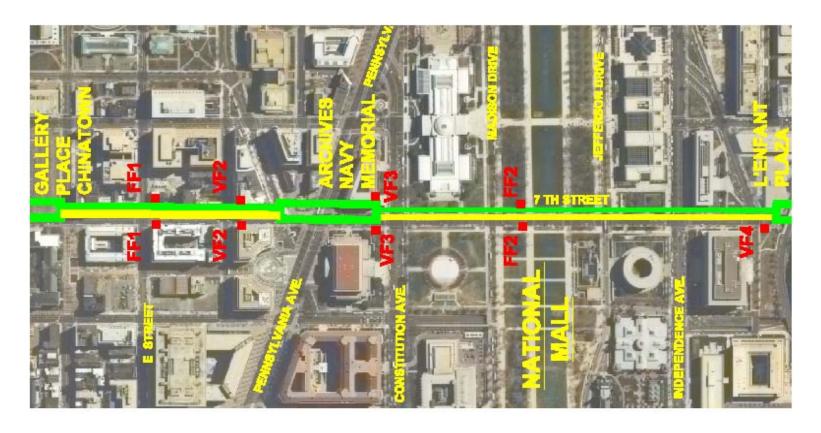

#### **Green/Yellow Line**

Archives-Navy Memorial Metrorail Station

FF-1, located between Gallery Place and Archives-Navy Mem. Stations

VF-2, located on the north side of Archives-Navy Mem. Station

VF-3, located on the south side of Archives-Navy Mem. Station

FF-2, located between Archives-Navy Mem. and L'Enfant Plaza Stations

Fan/Vent Shaft Location - Yellow/Green Line

National Capital Planning Commission

Planning Research and Policy Division

5