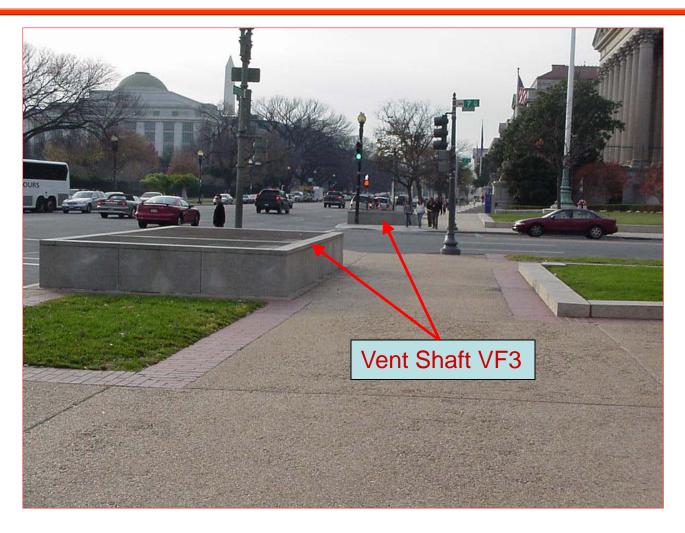

## **Potential Solutions**

Fan Shaft FF2 – 1 7<sup>th</sup> Street, N.W.

Fan Shaft FF2 – 1 7th Street, N.W.

Fan Shaft FF2 – 1 7<sup>th</sup> Street, N.W.

**Vent Shaft VF3 – 701 Constitution Avenue, N.W.** 