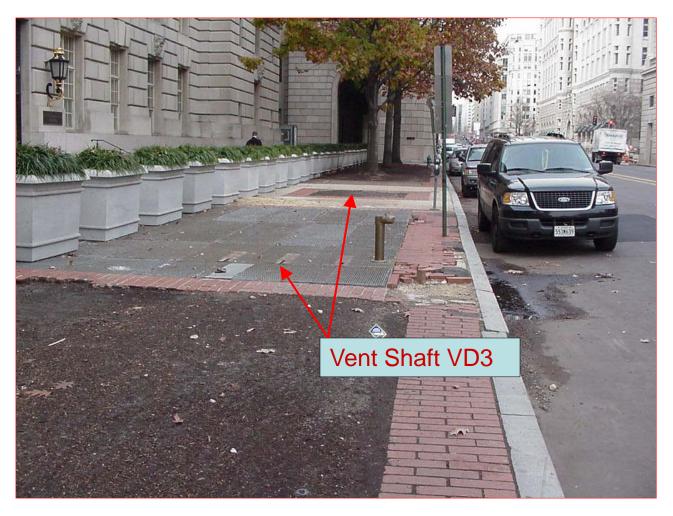

## Vent Shaft VD3

Vent Shaft VD3 - 310 12th Street, N.W. - Existing Condition

Vent Shaft VD3 - 310 12th Street, N.W.