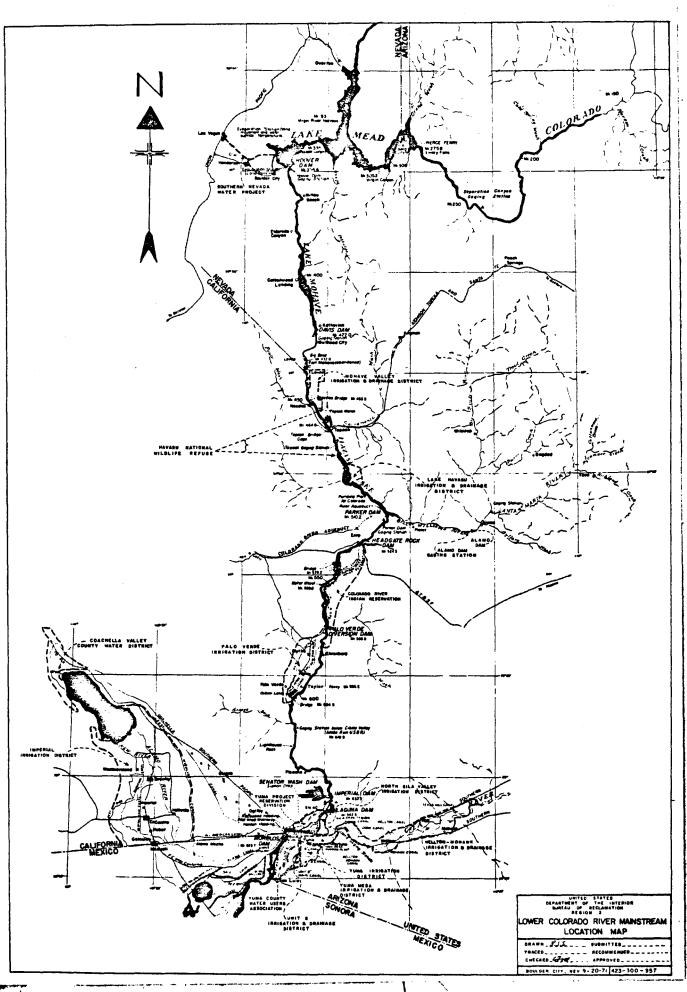

# CONTENTS

| Locat | ion Map (Drawing No. 423-300-957)                 | Frontispiece |
|-------|---------------------------------------------------|--------------|
| V(A)  | Releases of Water Through Regulatory Structures . | 1            |
|       | Controlled by the United States                   | 3            |
|       |                                                   |              |
| V(B)  | Mainstream Diversions, Return Flows, and          | 4            |
|       | Consumptive Use                                   | <b>4</b>     |
|       | Arizona                                           | 7            |
|       | Other Arizona Users                               | 10           |
|       | Revisions to 1970 Report of Arizona               |              |
|       | Users                                             | 17           |
|       | Revisions to 1971 Report of Arizona               |              |
|       |                                                   | 18           |
|       | Revisions to 1972 Report of Arizona               | 19           |
|       | Users                                             | 19           |
|       |                                                   | 20           |
|       |                                                   |              |
|       | California                                        | 21           |
|       | Other California Users                            | 24           |
|       |                                                   |              |
|       | Nevada                                            | 28           |
|       | Maken Andered Lub and Dimension                   | 30           |
| V(C)  | Water Ordered but not Diverted                    | 30           |
|       | Arizona                                           | 33           |
| •     | California                                        | 35           |
|       |                                                   |              |
| V(D)  | Deliveries of Water to Mexico                     | 37           |
|       |                                                   |              |
| V(E)  | Diversions and Use for Gila National Forest       | 39           |