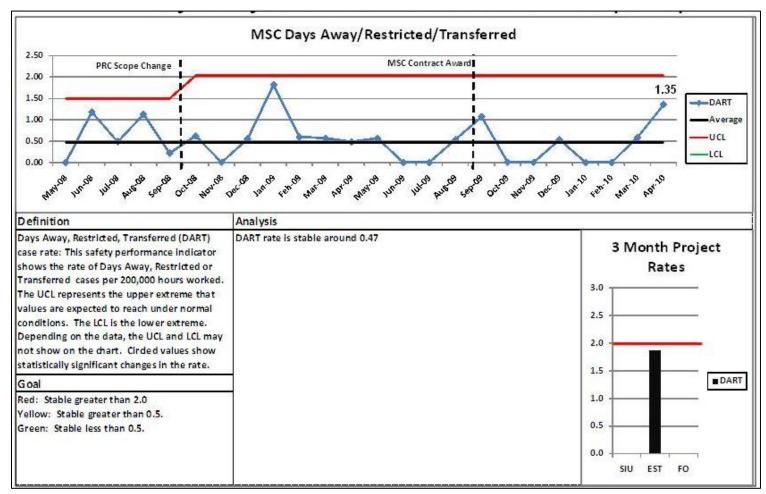

crual                        | \$24,699                               | \$16,434             | \$10,145                     |
|          | TOTAL                                  | \$311,800                              | \$293,195            | \$210,460                    |

### Table 2-1. Mission Support Alliance, LLC Funds Management (dollars in thousands).

\* Includes carryover from RL-0100 (\$20K) and RL-0044 (\$10K)

AFP = Approved Funding Plan.

HAMMER = Volpentest HAMMER Training and Education Center.

MSA = Mission Support Alliance, LLC.

PBS = Project Baseline Summary.

PMB = Performance Measurement Baseline.



#### **3.0** SAFETY PERFORMANCE

#### **3.1** TOTAL RECORDABLE CASE RATE





#### 3.2 DAYS AWAY FROM WORK





April 2010 4

#### 3.3 DAYS AWAY, RESTRICTED, TRANSFERED





April 2010 5

#### **3.4** FIRST AID CASE RATE





April 2010 6

## 4.0 PROJECT BASELINE PERFORMANCE

|                                                          |         | A      | PRIL 201 | )       |         |         |         | FY 20   | 10 TO E | ATE     |         |         |
|----------------------------------------------------------|---------|--------|----------|---------|---------|---------|---------|---------|---------|---------|---------|---------|
| Functional Area / Fund Type                              | BCWS    | BCWP   | ACWP     | SV      | CV      | BCWS    | BCWP    | ACWP    | SV      | CV      | BAC     | EAC     |
| Chief Financial Office                                   |         |        |          |         | 5       |         |         |         |         |