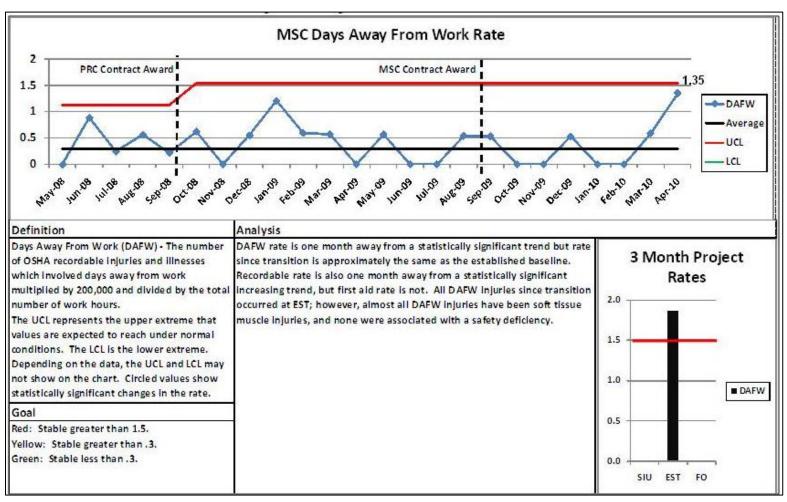

| \$0                          |
|          | MSA Fee Accrual                        | \$24,699                               | \$16,434             | \$10,145                     |
|          | TOTAL                                  | \$311,800                              | \$293,195            | \$210,460                    |

### Table 2-1. Mission Support Alliance, LLC Funds Management (dollars in thousands).

\* Includes carryover from RL-0100 (\$20K) and RL-0044 (\$10K)

AFP = Approved Funding Plan.

HAMMER = Volpentest HAMMER Training and Education Center.

MSA = Mission Support Alliance, LLC.

PBS = Project Baseline Summary.

PMB = Performance Measurement Baseline.



#### **3.0** SAFETY PERFORMANCE

#### **3.1** TOTAL RECORDABLE CASE RATE





#### 3.2 DAYS AWAY FROM WORK





April 2010 4

#### 3.3 DAYS AWAY, RESTRICTED, TRANSFERED





April 2010 5

#### **3.4** FIRST AID CASE RATE





April 2010 6

## 4.0 PROJECT BASELINE PERFORMANCE

|                                                          |         | A      | PRIL 201 | )       |         |         |         | FY 20   | 10 TO E | ATE     |         |         |
|----------------------------------------------------------|---------|--------|----------|---------|---------|---------|---------|---------|---------|---------|---------|---------|
| Functional Area / Fund Type                              | BCWS    | BCWP   | ACWP     | SV      | CV      | BCWS    | BCWP    | ACWP    | SV      | CV      | BAC     | EAC     |
| Chief Financial Office                                   |         |        |