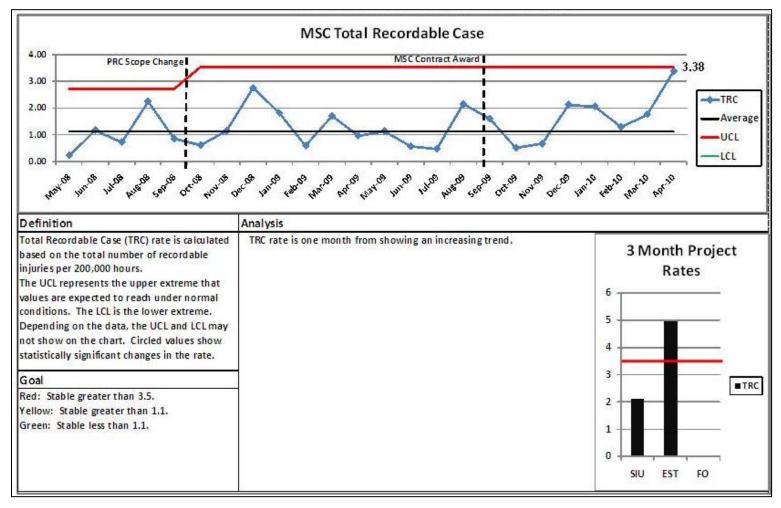

#### **3.1** TOTAL RECORDABLE CASE RATE

#### **3.4** FIRST AID CASE RATE

April 2010 6