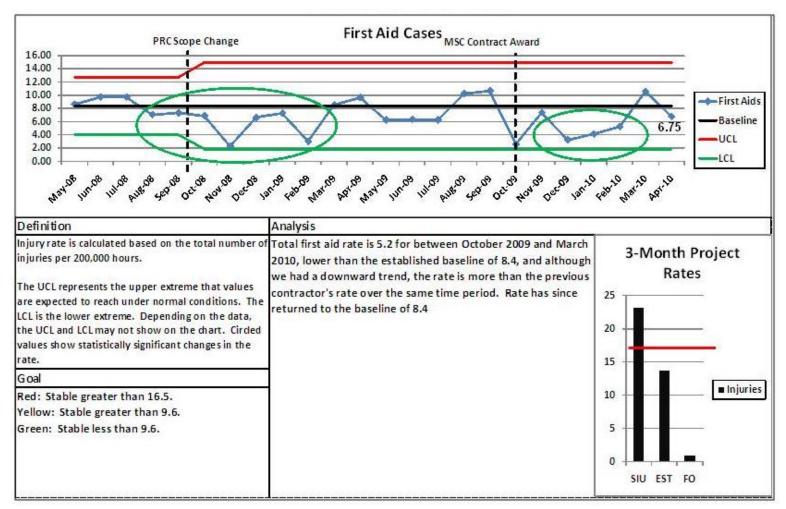

| \$16,434             | \$10,145                     |
|          | TOTAL                                  | \$311,800                              | \$293,195            | \$210,460                    |

### Table 2-1. Mission Support Alliance, LLC Funds Management (dollars in thousands).

\* Includes carryover from RL-0100 (\$20K) and RL-0044 (\$10K)

AFP = Approved Funding Plan.

HAMMER = Volpentest HAMMER Training and Education Center.

MSA = Mission Support Alliance, LLC.

PBS = Project Baseline Summary.

PMB = Performance Measurement Baseline.



#### **3.0** SAFETY PERFORMANCE

#### **3.1** TOTAL RECORDABLE CASE RATE





#### 3.2 DAYS AWAY FROM WORK





April 2010 4

#### 3.3 DAYS AWAY, RESTRICTED, TRANSFERED





April 2010 5

#### **3.4** FIRST AID CASE RATE





April 2010 6

## 4.0 PROJECT BASELINE PERFORMANCE

|                                                          |         | A      | PRIL 201 | )       |         |         |         | FY 20   | 10 TO E | ATE     |         |         |
|----------------------------------------------------------|---------|--------|----------|---------|---------|---------|---------|---------|---------|---------|---------|---------|
| Functional Area / Fund Type                              | BCWS    | BCWP   | ACWP     | SV      | CV      | BCWS    | BCWP    | ACWP    | SV      | CV      | BAC     | EAC     |
| Chief Financial Office                                   |         |        |          |         | 5       |         |         |         |         |         |         |         |
| Site-Wide Services