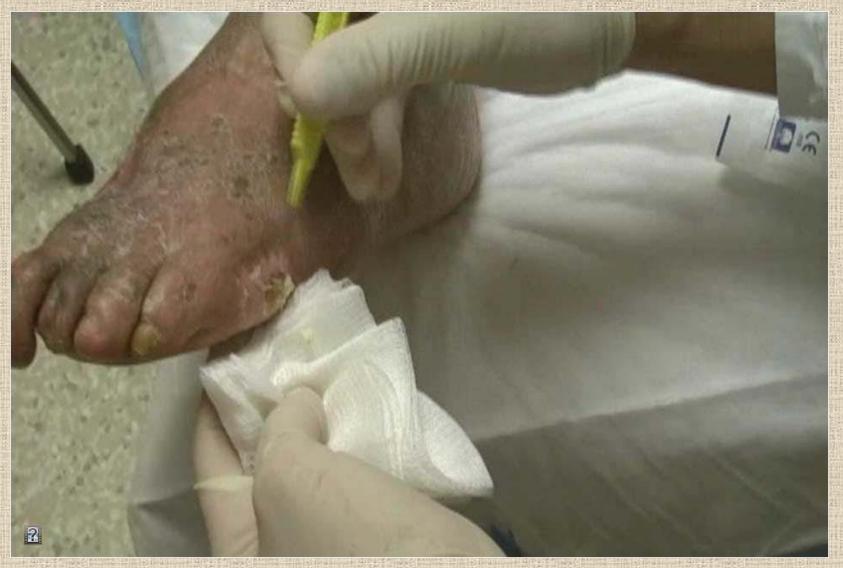

#### Callus Debridement

- Good lighting, gloves, alcohol swab, and #15 disposable scalpel
- Wipe with alcohol swab, callus tissue will turn white
- Shave or pare down callus gradually
- Palpate intermittently to feel when you are close to pliable "normal" tissue, then stop.

IHS Division of Diabetes November 2009

### Callus Debridement