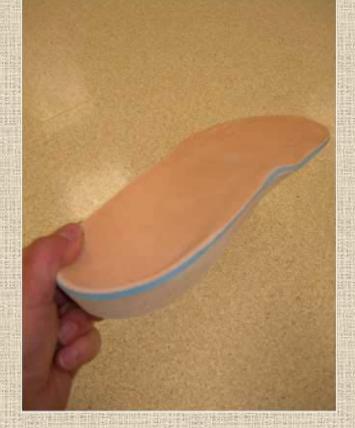

### Footwear Selection

Normal feet: Standard shoes

•Insensate feet: Quality walking shoe or added depth shoe

- Adjustable upper
- Firm heel counter
- Padded insert and collar
- Broad sole with nominal lift
- Insensate feet + Minor deformity : Added depth shoe + custom insert
- Major Deformities: Custom molded shoes

## Custom-Molded Inserts and Extra-Depth Shoes

IHS Division of Diabetes November 2009