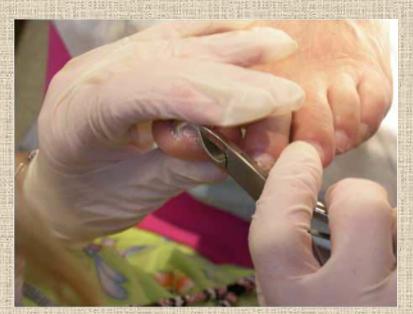

#### Callus Debridement

- Good lighting, gloves, alcohol swab, and #15 disposable scalpel
- Wipe with alcohol swab, callus tissue will turn white
- Shave or pare down callus gradually
- Palpate intermittently to feel when you are close to pliable "normal" tissue, then stop.

IHS Division of Diabetes November 2009