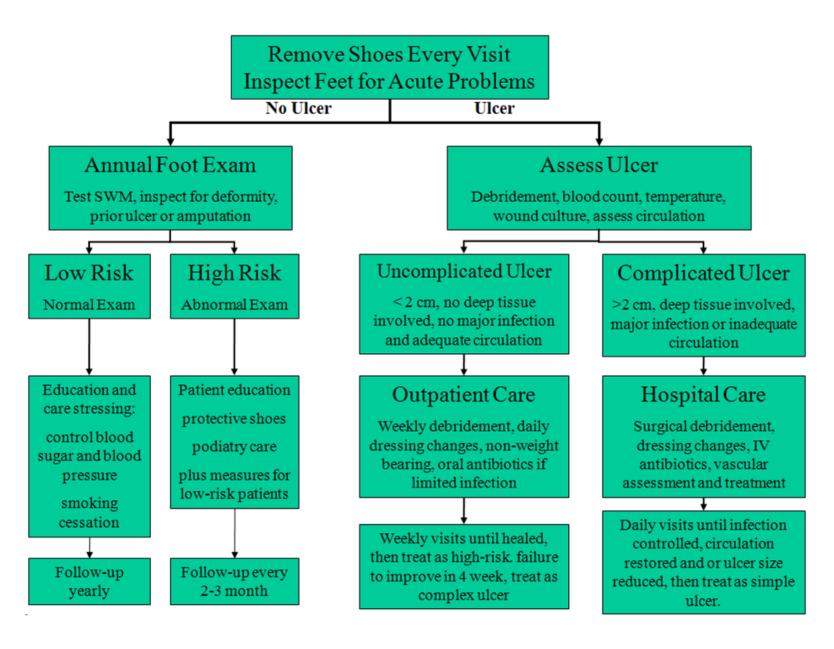

## Simple Criteria to Identify High-Risk Feet in People with Diabetes

• Insensate to 10-gram monofilament

or Insensate to 128-Hz tuning fork

- Foot deformity
- Prior ulcer or amputation
- Absent pulse or abnormal ABI pressure