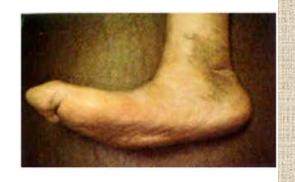

iabetes Care, 31:1679-85, 2008; Diabetes Res Clin Pract, 70:8-12, 2005
Feet Can Last a Lifetime, NIH/NIDDK, 2002



## Vibration Sensation testing 128 Hz tuning Fork

- Tested over the tip of the great toe bilaterally
- An abnormal response
   can be defined as
   when the patient loses
   vibratory sensation
   and the examiner still
   perceives it while
   holding the fork on the
   tip of the either toe



## Development of Foot Deformities

#### Bunions – hallux valgus





IHS Division of Diabetes November 2009

## Foot Deformities associated with risk for Amputation

#### Bunions – hallux valgus





### Foot Deformities Associated with Risk for Amputation



IHS Division of Diabetes November 2009

### Foot Deformities associated with risk for Amputation

#### **Charcot Foot**











## Selected Clinical Assessments of Peripheral Arterial Vascular Status and Abnormal Thresholds

#### Vascular Test

### **Abnormal Threshold**

Pedal Pulses:

absent

Ankle Brachial Index (ABI):

< 0.8

Toe BI:

< 0.6

Pham Diabetes Care 2000;23:606-11 Wang, Circulation 2005;112:3501-3508 Suominen, European J Vasc Surg 2008;35:709

## Arterial Anatomy of the Foot



## **Ankle Brachial Index**

- 1. Measure Doppler brachial pressures in each arm
- 2. Measure Doppler pressure in each ankle



from Hurley et al, The Diabetic Foot, 1993

## 3. Calculate ABI: ABI = Ankle BP/Brachial BP Divide the ankle pressure by the greater of the two brachial pressures

## Correlation of POAD Symptoms by ABI Category

| Severity Category | ABI Value         |
|-------------------|-------------------|