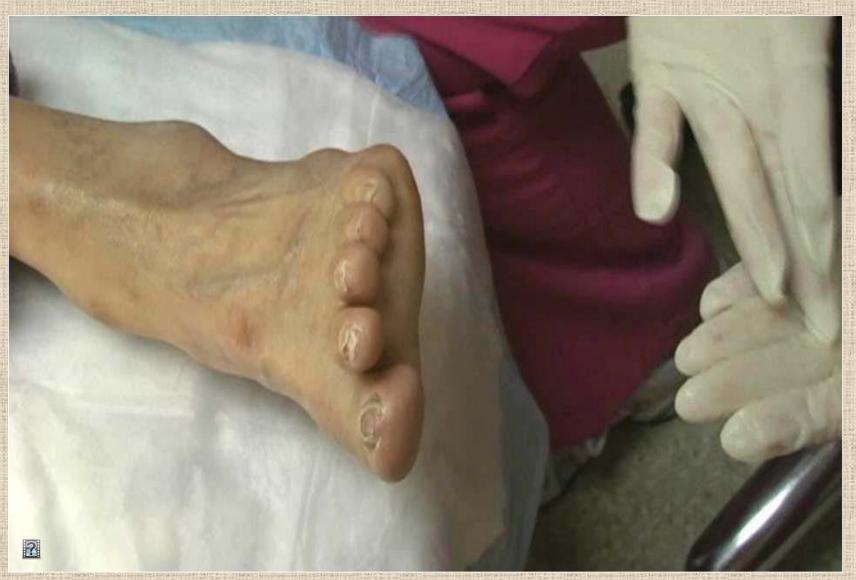

### Nail Trimming: Normal Nails

- Use nail nippers, strait or curved.
- Good lighting, comfortable position, safety glasses
- Stabilize the toe with one hand, cut with the other
- Start at one edge and follow the curve
- File any sharp edges with emery board

# Nail Trimming: Normal Nails

IHS Division of Diabetes November 2009

## Nail Trimming: Curved Nails

- Use nail nippers, strait
- Good lighting, comfortable position, safety glasses
- Start at one edge and follow the curve
- Avoid cutting into corners
- File any sharp edges with emery board

IHS Division of Diabetes November 2009