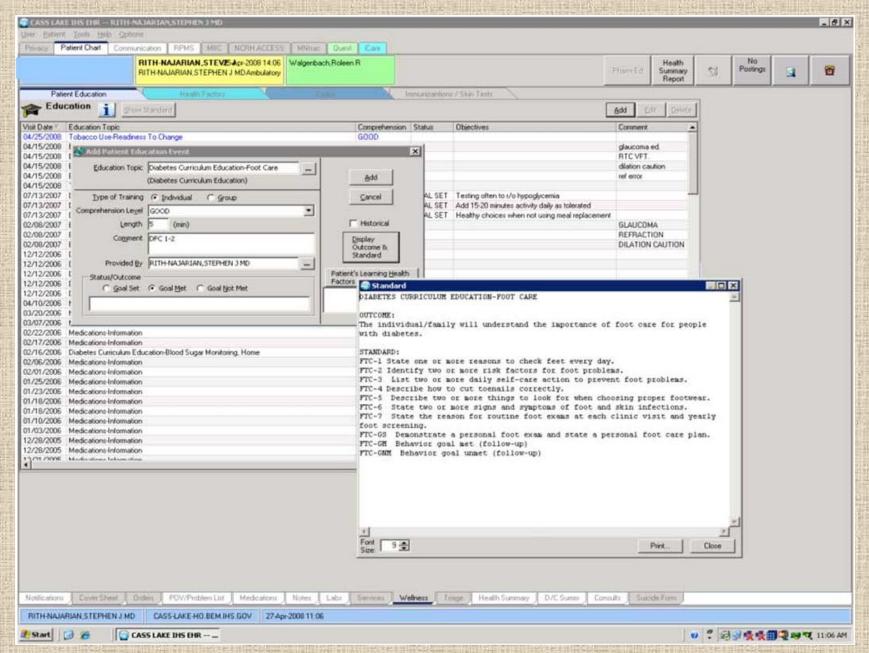

r, Lancet, 2005;366:1676-7

http://www.ihs.gov/MedicalPrograms/diabetes/resources/bestpractices.asp

### System Redesign: Foot Care Team

#### Physician/PCP

Nurse Educator



Registrar and Patient Scheduling

**Podiatrist** 

Surgeon

PHN

CHR

Clinic Administration and Leadership

IHS Division of Diabetes November 2009

### Decision Support Foot Care Guidelines



# 1994–1996 System Redesign Foot Care Team

## Moving the Guideline to Practice

#### **Team Coordination**

- Input from the team to customize guidelines
- Delineation of roles
- Documentation
- Training needs
- Measures for monitoring and evaluation



## Example of Customization Questions



# 1994–1996 System Redesign Reminders and Documentation forms



Exam and Risk Factors

Assessment

Treatment Plan

Referrals











#### System Redesign: Foot Care Case Manager



# Foot and Nail Care Certification Wound, Ostomy, and Continence Nurses Certification Board

#### **Exam Eligibility Requirements**

- Current RN license, and either #2 or #3:
- Completion of formal foot and nail program including five hours didactic; three hours of clinical practice with direct foot and nail care; or
- Completion of experiential pathway including five hours CE, plus eight hours of clinical practice (under supervision of expert).

**Training**: http://www.wocncb.org/become-certified/foot-and-nail/education-courses.php

**Exam**: http://www.wocncb.org/become-certified/foot-and-nail/eligibility.php



#### Information Technology

### **Electronic Diabetes Registry**



IHS Division of Diabetes November 2009









### Commu