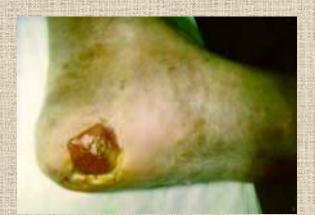

# Principles of Wound Care

- Assessing foot wounds
- Classifying foot wounds
- Management of uncomplicated wounds
- Vascular assessment
- When to refer

# Assessing Foot Wounds

Begin by assessing the following criteria:

- Wound dimensions
- Quality of the wound bed and edges
- Surrounding erythema and cellulites
- Penetration to deep structures (fascia, tendon, bone, FB)
- Lower extremity blood flow
- Signs of systemic infection (Temperature, WBC)