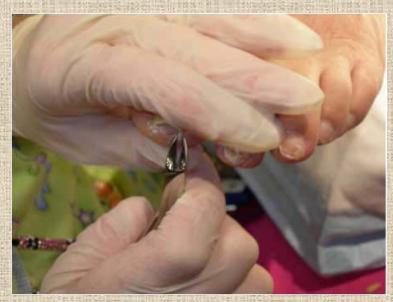

## Nail Trimming: Thick Mycotic

- Tend to be very brittle
- Can use nail nippers or dremel to trim off sharp edges
- Best to refer to a podiatrist or certified foot care nurse

IHS Division of Diabetes November 2009