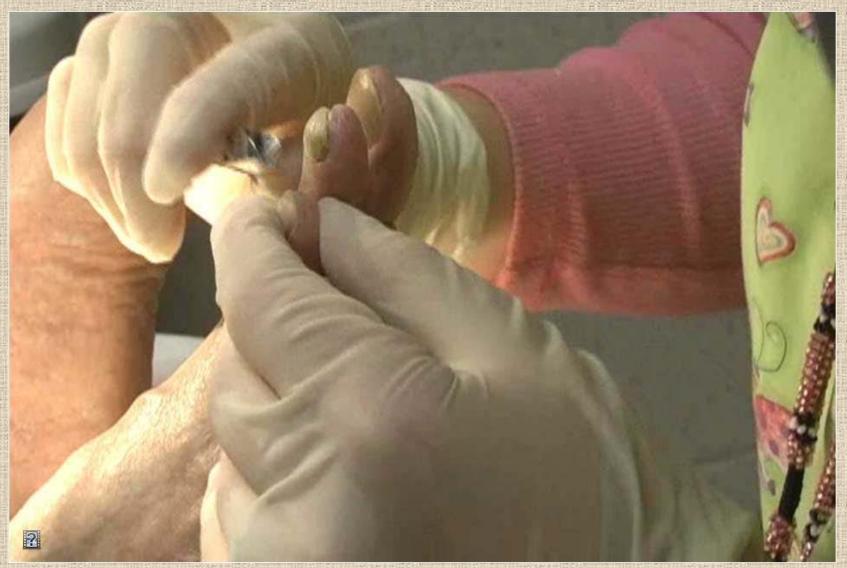

## Nail Trimming: Curved Nails

- Use nail nippers, strait
- Good lighting, comfortable position, safety glasses
- Start at one edge and follow the curve
- Avoid cutting into corners
- File any sharp edges with emery board

IHS Division of Diabetes November 2009