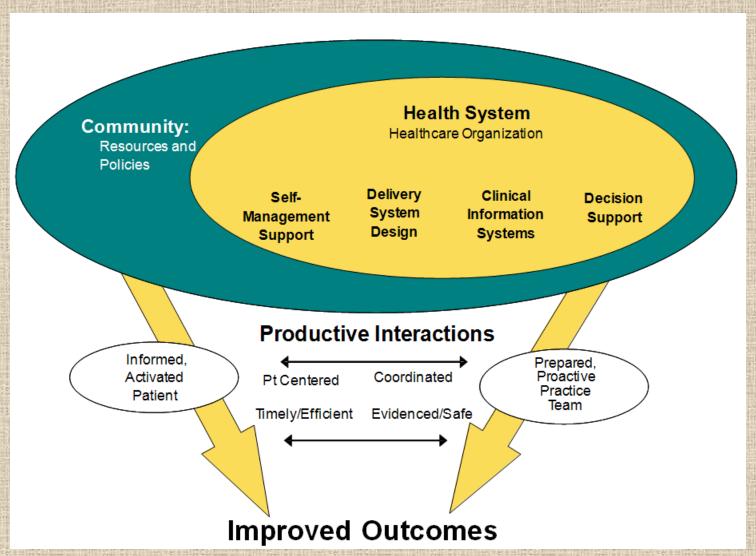

## Learner Objectives

- 1. List risk four factors for diabetic foot complications
- 2. Be able to conduct a complete diabetic foot exam
- 3. List three interventions associated with decreased risk for foot complications
- 4. State four educational objectives for patients at high risk for foot complications
- 5. Describe four components of the chronic care model related to improving diabetic foot care