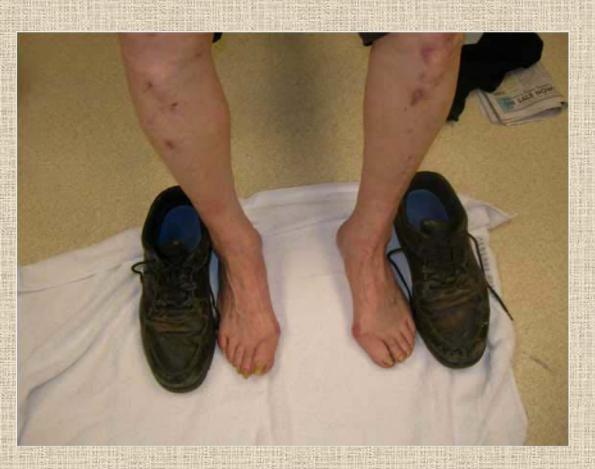

## Foot Deformities associated with risk for Amputation

### Foot Deformities Associated with Risk for Amputation

IHS Division of Diabetes November 2009

### Foot Deformities associated with risk for Amputation

#### **Charcot Foot**