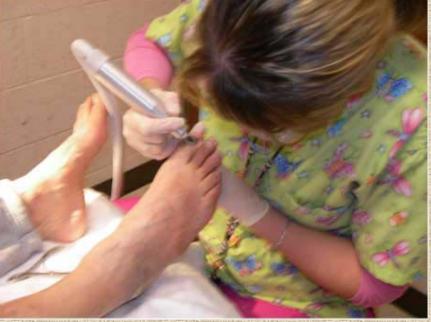

## Nail Trimming: Thick Mycotic

- Tend to be very brittle
- Can use nail nippers or dremel to trim off sharp edges
- Best to refer to a podiatrist or certified foot care nurse

IHS Division of Diabetes November 2009

#### Callus Debridement

- Good lighting, gloves, alcohol swab, and #15 disposable scalpel
- Wipe with alcohol swab, callus tissue will turn white
- Shave or pare down callus gradually
- Palpate intermittently to feel when you are close to pliable "normal" tissue, then stop.