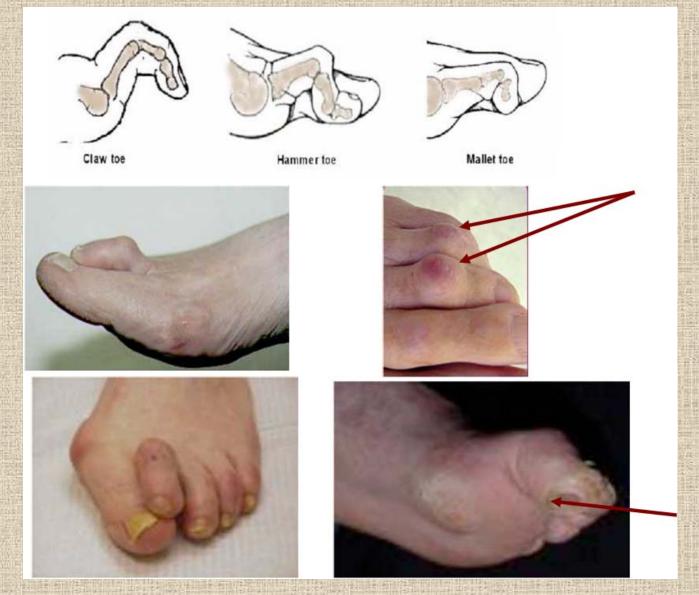

## Development of Foot Deformities

## Foot Deformities associated with risk for Amputation

### Foot Deformities associated with risk for Amputation