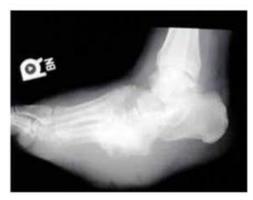

Diabetes Care, 31:1679-85, 2008; Diabetes Res Clin Pract, 70:8-12, 2005
Feet Can Last a Lifetime, NIH/NIDDK, 2002



## Vibration Sensation testing 128 Hz tuning Fork

- Tested over the tip of the great toe bilaterally
- An abnormal response
   can be defined as
   when the patient loses
   vibratory sensation
   and the examiner still
   perceives it while
   holding the fork on the
   tip of the either toe



## Development of Foot Deformities

#### Bunions – hallux valgus





IHS Division of Diabetes November 2009

## Foot Deformities associated with risk for Amputation

#### Bunions – hallux valgus





### Foot Deformities Associated with Risk for Amputation



IHS Division of Diabetes November 2009

### Foot Deformities associated with risk for Amputation

#### **Charcot Foot**











## Selected Clinical Assessments of Peripheral Arterial Vascular Status and Abnormal Thresholds

#### Vascular Test

### **Abnormal Threshold**

Pedal Pulses:

absent

Ankle Brachial Index (ABI):

< 0.8

Toe BI:

< 0.6

Pham Diabetes Care 2000;23:606-11 Wang, Circulation 2005;112:3501-3508 Suominen, European J Vasc Surg 2008;35:709

## Arterial Anatomy of the Foot



## **Ankle Brachial Index**

- 1. Measure Doppler brachial pressures in each arm
- 2. Measure Doppler pressure in each ankle



from Hurley et al, The Diabetic Foot, 1993

## 3. Calculate ABI: ABI = Ankle BP/Brachial BP Divide the ankle pressure by the greater of the two brachial pressures

## Correlation of POAD Symptoms by ABI Category

| Severity Category | ABI Value         |
|-------------------|------------------