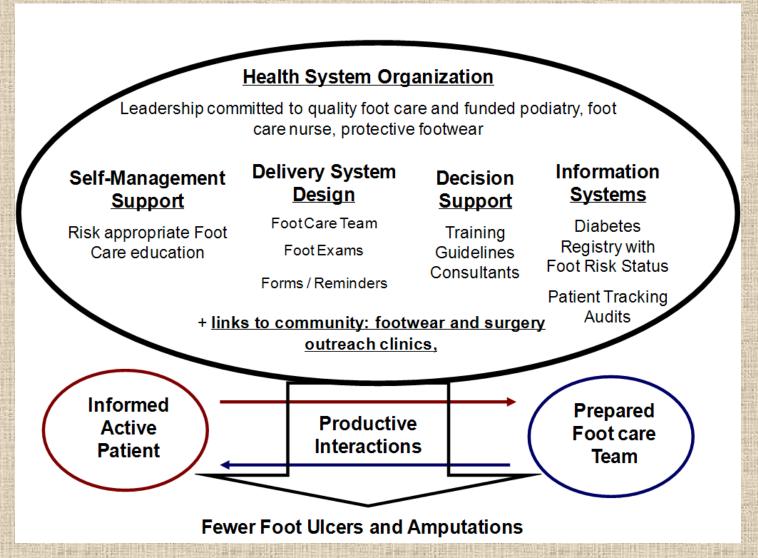

## Learner Objectives

- 1. List risk four factors for diabetic foot complications
- 2. Be able to conduct a complete diabetic foot exam
- 3. List three interventions associated with decreased risk for foot complications
- 4. State four educational objectives for patients at high risk for foot complications
- 5. Describe four components of the chronic care model related to improving diabetic foot care