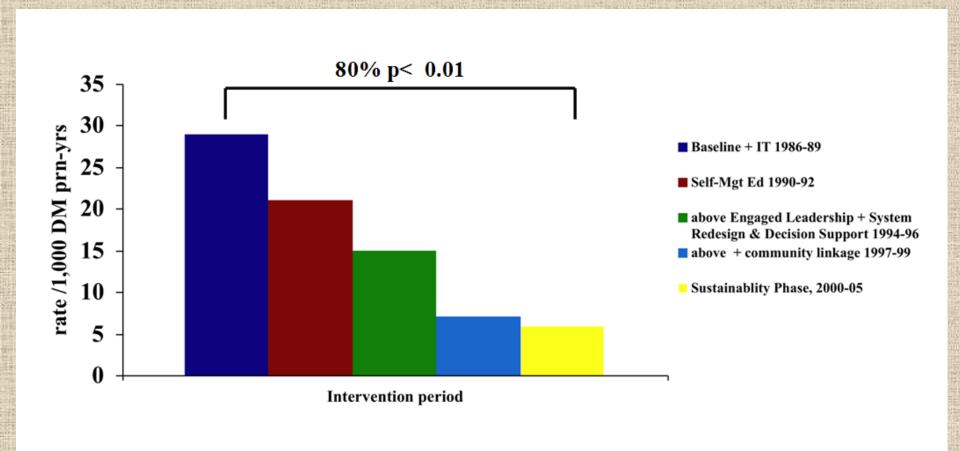

### Association of Patient Education and Amputation Prevention

| Program               | Reduction in LEA Rate |                     |
|-----------------------|-----------------------|---------------------|
| Veterans, Tucson USA  | 70%                   | Malone, 1989        |
| Kisa, Sweden          | 80%                   | Larrson, 1995       |
| Kings College, London | 44%                   | Edmonds, 1999       |
| Geneva, SZ            | 85%                   | Assal, 1993         |
| Madrid, Spain         | 50%                   | Calle-Pascual, 2001 |