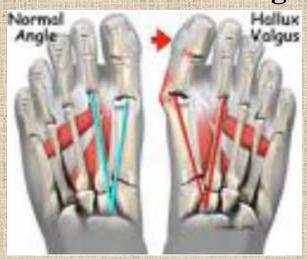

## Development of Foot Deformities

#### Bunions – hallux valgus

IHS Division of Diabetes November 2009

## Foot Deformities associated with risk for Amputation

#### Bunions – hallux valgus

### Foot Deformities Associated with Risk for Amputation

IHS Division of Diabetes November 2009

### Foot Deformities associated with risk for Amputation