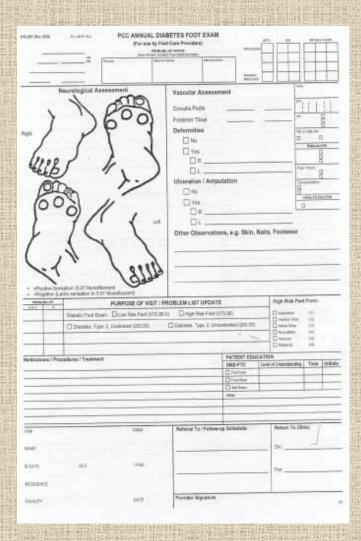

# Principles of Wound Care

- Assessing foot wounds
- Classifying foot wounds
- Management of uncomplicated wounds
- Vascular assessment
- When to refer

# Assessing Foot Wounds

Begin by assessing the following criteria:

- Wound dimensions
- Quality of the wound bed and edges
- Surrounding erythema and cellulites
- Penetration to deep structures (fascia, tendon, bone, FB)
- Lower extremity blood flow
- Signs of systemic infection (Temperature, WBC)