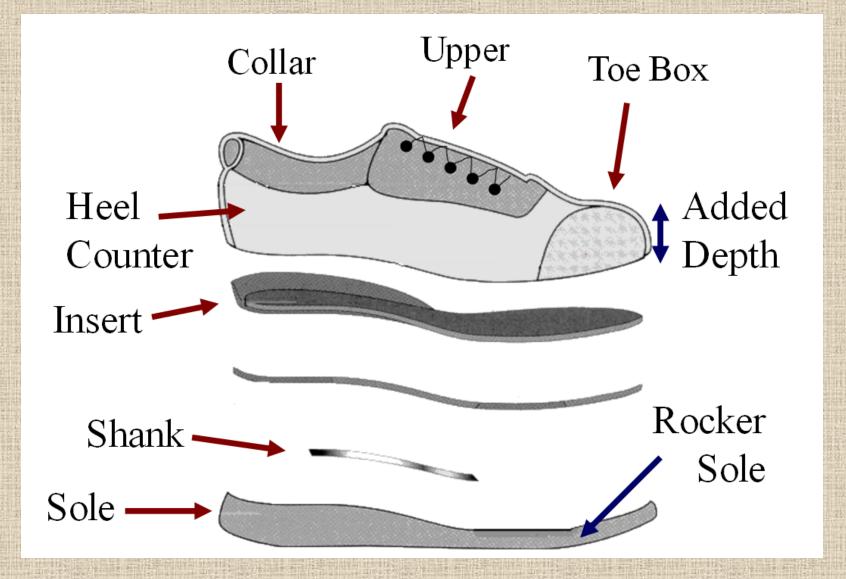

## Footwear Anatomy 101

### Footwear Selection

Normal feet: Standard shoes

•Insensate feet: Quality walking shoe or added depth shoe

- Adjustable upper
- Firm heel counter
- Padded insert and collar
- Broad sole with nominal lift
- Insensate feet + Minor deformity : Added depth shoe + custom insert
- Major Deformities: Custom molded shoes