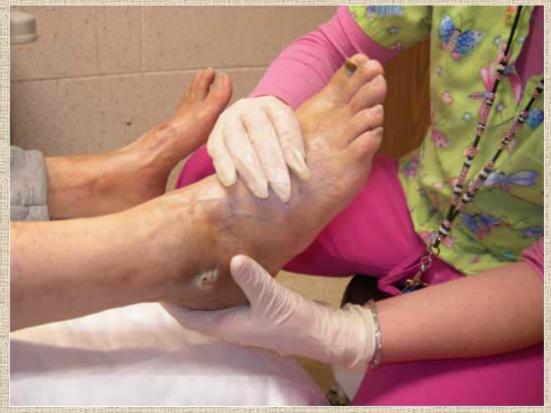

#### Callus Debridement

- Good lighting, gloves, alcohol swab, and #15 disposable scalpel
- Wipe with alcohol swab, callus tissue will turn white
- Shave or pare down callus gradually
- Palpate intermittently to feel when you are close to pliable "normal" tissue, then stop.

### Callus Debridement