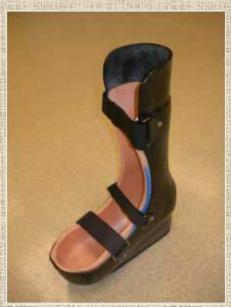

### Footwear Selection

Normal feet: Standard shoes

•Insensate feet: Quality walking shoe or added depth shoe

- Adjustable upper
- Firm heel counter
- Padded insert and collar
- Broad sole with nominal lift
- Insensate feet + Minor deformity : Added depth shoe + custom insert
- Major Deformities: Custom molded shoes

## Custom-Molded Inserts and Extra-Depth Shoes

IHS Division of Diabetes November 2009