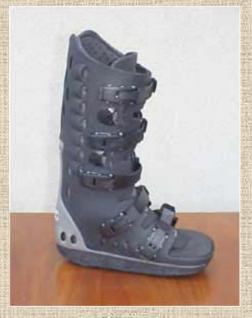

# Principles of Wound Care

- Assessing foot wounds
- Classifying foot wounds
- Management of uncomplicated wounds
- Vascular assessment
- When to refer

# Assessing Foot Wounds

Begin by assessing the following criteria:

- Wound dimensions
- Quality of the wound bed and edges
- Surrounding erythema and cellulites
- Penetration to deep structures (fascia, tendon, bone, FB)
- Lower extremity blood flow
- Signs of systemic infection (Temperature, WBC)