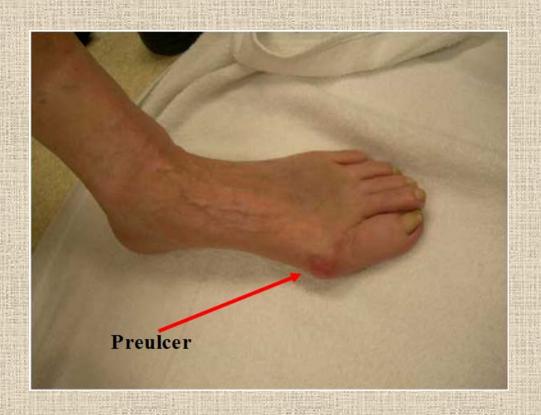

#### Bunions – hallux valgus

IHS Division of Diabetes November 2009

#### Bunions – hallux valgus