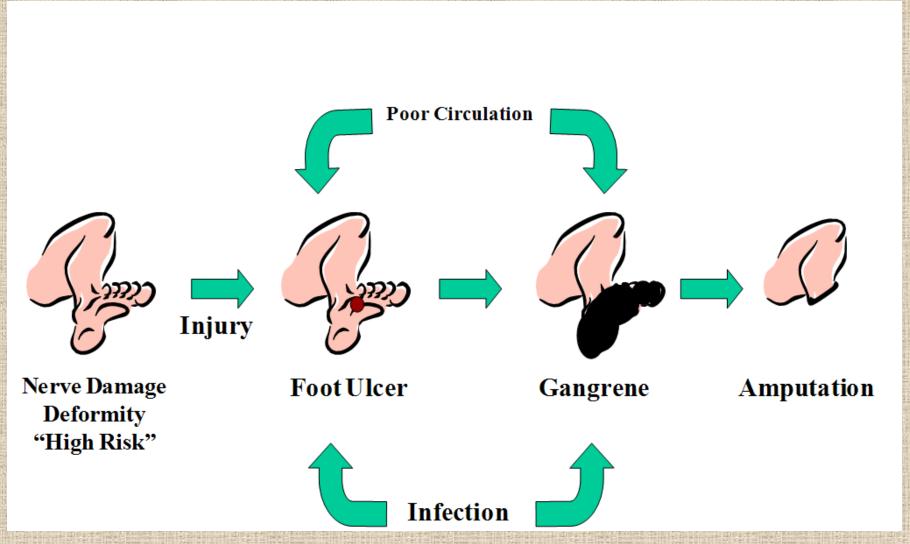

## Pathways to Diabetic Limb Amputation: A Basis for Prevention

## Component Causes Present in Causal Pathways Leading to Foot Ulcers in Persons with Diabetes

## $A+B+C \rightarrow Ulcer$

| Component Cause | (%) |
|-----------------|-----|
| Neuropathy      | 78  |
| Minor Trauma    | 77  |
| Deformity       | 63  |
| Edema           | 37  |
| Callus          | 30  |
| Infection       | 1   |
| Ischemia        | 35  |