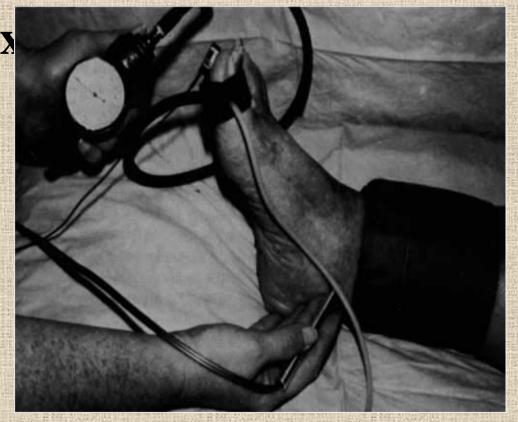

## **Ankle Brachial Index**

- 1. Measure Doppler brachial pressures in each arm
- 2. Measure Doppler pressure in each ankle

from Hurley et al, The Diabetic Foot, 1993

## 3. Calculate ABI: ABI = Ankle BP/Brachial BP Divide the ankle pressure by the greater of the two brachial pressures