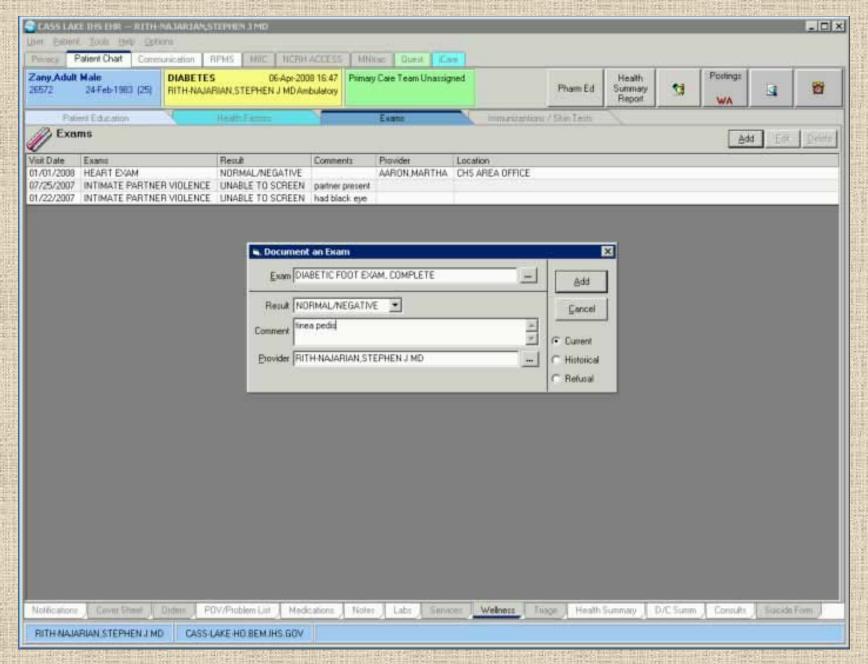

ber, Lancet, 2005;366:1676-7

http://www.ihs.gov/MedicalPrograms/diabetes/resources/bestpractices.asp

### System Redesign: Foot Care Team

#### Physician/PCP

Nurse Educator



Registrar and Patient Scheduling

**Podiatrist** 

Surgeon

PHN

CHR

Clinic Administration and Leadership

IHS Division of Diabetes November 2009

### Decision Support Foot Care Guidelines



# 1994–1996 System Redesign Foot Care Team

## Moving the Guideline to Practice

#### **Team Coordination**

- Input from the team to customize guidelines
- Delineation of roles
- Documentation
- Training needs
- Measures for monitoring and evaluation



## Example of Customization Questions



# 1994–1996 System Redesign Reminders and Documentation forms



Exam and Risk Factors

Assessment

Treatment Plan

Referrals











#### System Redesign: Foot Care Case Manager



# Foot and Nail Care Certification Wound, Ostomy, and Continence Nurses Certification Board

#### **Exam Eligibility Requirements**

- Current RN license, and either #2 or #3:
- Completion of formal foot and nail program including five hours didactic; three hours of clinical practice with direct foot and nail care; or
- Completion of experiential pathway including five hours CE, plus eight hours of clinical practice (under supervision of expert).

**Training**: http://www.wocncb.org/become-certified/foot-and-nail/education-courses.php

**Exam**: http://www.wocncb.org/become-certified/foot-and-nail/eligibility.php



#### Information Technology

### **Electronic Diabetes Registry**



IHS Division of Diabetes November 2009









### Com