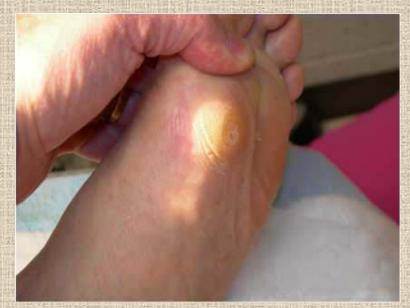

#### Callus Debridement

- Good lighting, gloves, alcohol swab, and #15 disposable scalpel
- Wipe with alcohol swab, callus tissue will turn white
- Shave or pare down callus gradually
- Palpate intermittently to feel when you are close to pliable "normal" tissue, then stop.

### Callus Debridement