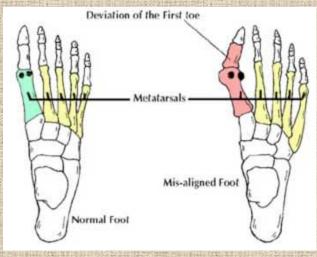

## Development of Foot Deformities

#### Bunions – hallux valgus

IHS Division of Diabetes November 2009

## Foot Deformities associated with risk for Amputation

#### Bunions – hallux valgus

### Foot Deformities Associated with Risk for Amputation

IHS Division of Diabetes November 2009

### Foot Deformities associated with risk for Amputation