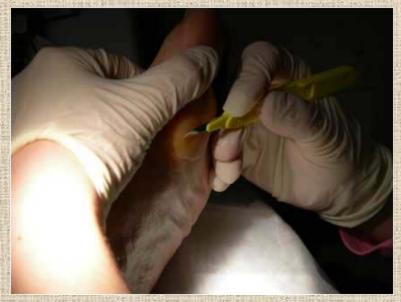

#### Callus Debridement

- Good lighting, gloves, alcohol swab, and #15 disposable scalpel
- Wipe with alcohol swab, callus tissue will turn white
- Shave or pare down callus gradually
- Palpate intermittently to feel when you are close to pliable "normal" tissue, then stop.

### Callus Debridement