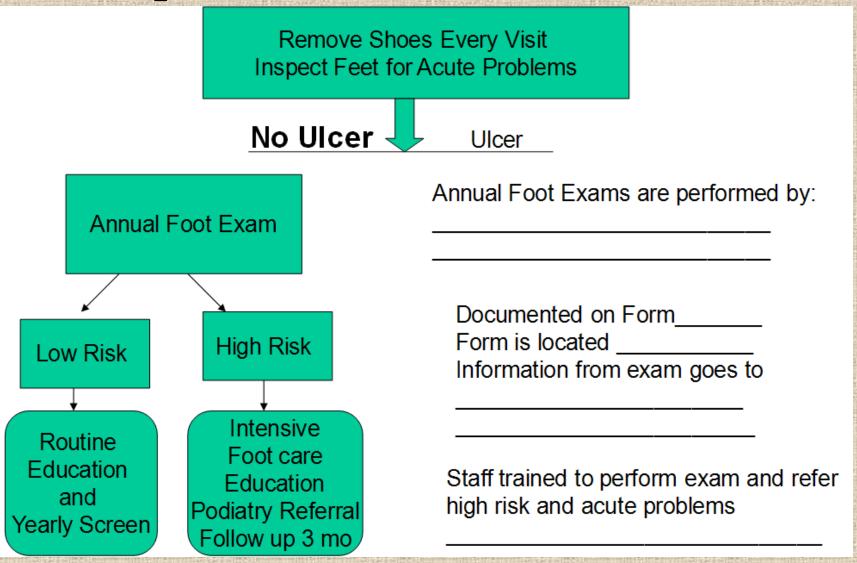

## Simple Criteria to Identify High-Risk Feet in People with Diabetes

• Insensate to 10-gram monofilament

or Insensate to 128-Hz tuning fork

- Foot deformity
- Prior ulcer or amputation
- Absent pulse or abnormal ABI pressure