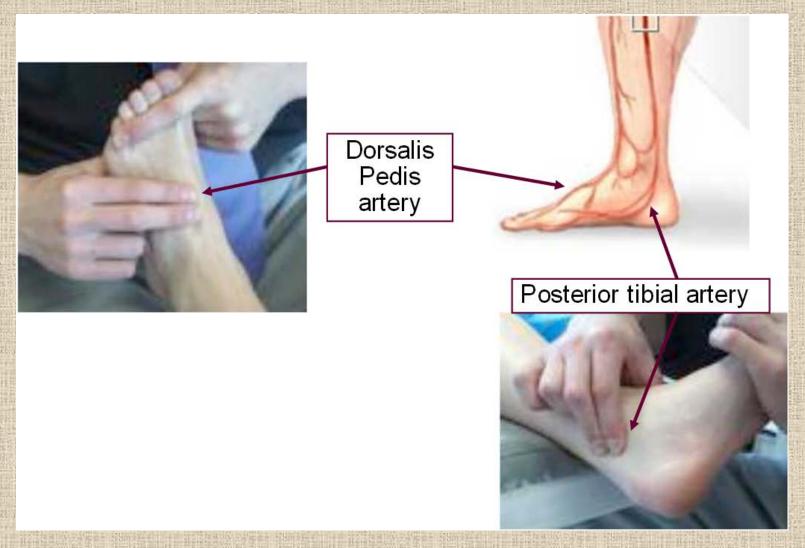

fork on the
   tip of the either toe



## Development of Foot Deformities

#### Bunions – hallux valgus





IHS Division of Diabetes November 2009

## Foot Deformities associated with risk for Amputation

#### Bunions – hallux valgus





### Foot Deformities Associated with Risk for Amputation



IHS Division of Diabetes November 2009

### Foot Deformities associated with risk for Amputation

#### **Charcot Foot**











## Selected Clinical Assessments of Peripheral Arterial Vascular Status and Abnormal Thresholds

#### Vascular Test

### **Abnormal Threshold**

Pedal Pulses:

absent

Ankle Brachial Index (ABI):

< 0.8

Toe BI:

< 0.6

Pham Diabetes Care 2000;23:606-11 Wang, Circulation 2005;112:3501-3508 Suominen, European J Vasc Surg 2008;35:709

## Arterial Anatomy of the Foot



## **Ankle Brachial Index**

- 1. Measure Doppler brachial pressures in each arm
- 2. Measure Doppler pressure in each ankle



from Hurley et al, The Diabetic Foot, 1993

## 3. Calculate ABI: ABI = Ankle BP/Brachial BP Divide the ankle pressure by the greater of the two brachial pressures

## Correlation of POAD Symptoms by ABI Category

| Severity Category | ABI Value         |
|-------------------|-------------------|
| Normal            | 1.0–1.4           |
| Borderline        | 0.90-0.99 or >1.4 |
| Mild              | 0.70-0.89         |
| Moderate          | 0.40-0.69         |
| Severe            | < 0.40            |

Wang, Circulation 2005;112:3501-3508

## Protecting the Diabetic Foot A Strategy for Primary Care Clinicians

- Screening for High Risk Patients
- Practical Inter