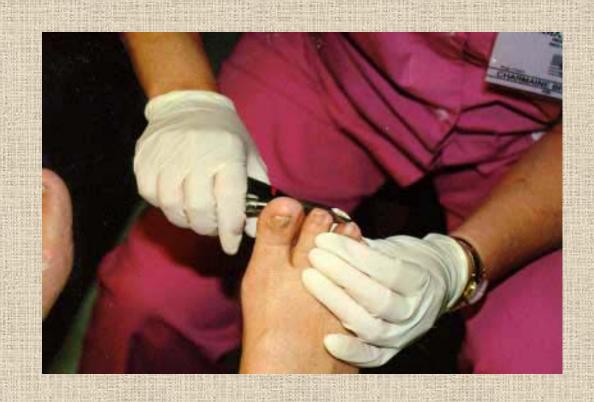

### Nail Trimming: Normal Nails

- Use nail nippers, strait or curved.
- Good lighting, comfortable position, safety glasses
- Stabilize the toe with one hand, cut with the other
- Start at one edge and follow the curve
- File any sharp edges with emery board

# Nail Trimming: Normal Nails

IHS Division of Diabetes November 2009