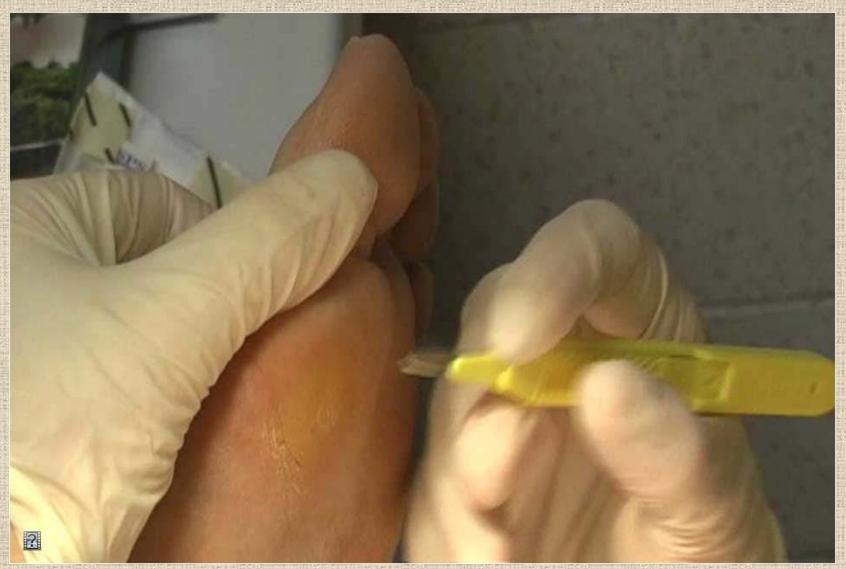

#### Callus Debridement

- Good lighting, gloves, alcohol swab, and #15 disposable scalpel
- Wipe with alcohol swab, callus tissue will turn white
- Shave or pare down callus gradually
- Palpate intermittently to feel when you are close to pliable "normal" tissue, then stop.

IHS Division of Diabetes November 2009