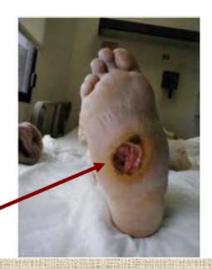

# Principles of Wound Care

- Assessing foot wounds
- Classifying foot wounds
- Management of uncomplicated wounds
- Vascular assessment
- When to refer

# Assessing Foot Wounds

Begin by assessing the following criteria:

- Wound dimensions
- Quality of the wound bed and edges
- Surrounding erythema and cellulites
- Penetration to deep structures (fascia, tendon, bone, FB)
- Lower extremity blood flow
- Signs of systemic infection (Temperature, WBC)