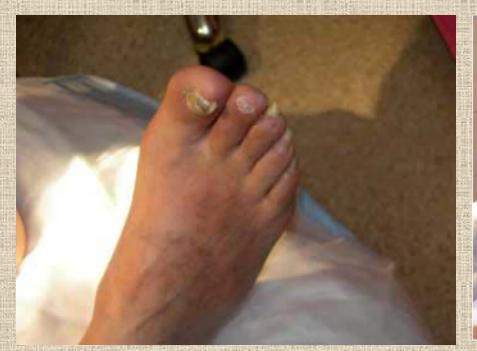

## Nail Trimming: Thick Mycotic

- Tend to be very brittle
- Can use nail nippers or dremel to trim off sharp edges
- Best to refer to a podiatrist or certified foot care nurse

IHS Division of Diabetes November 2009