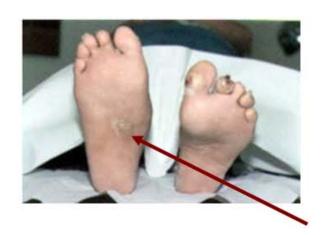

# Principles of Wound Care

- Assessing foot wounds
- Classifying foot wounds
- Management of uncomplicated wounds
- Vascular assessment
- When to refer

# Assessing Foot Wounds

Begin by assessing the following criteria:

- Wound dimensions
- Quality of the wound bed and edges
- Surrounding erythema and cellulites
- Penetration to deep structures (fascia, tendon, bone, FB)
- Lower extremity blood flow
- Signs of systemic infection (Temperature, WBC)