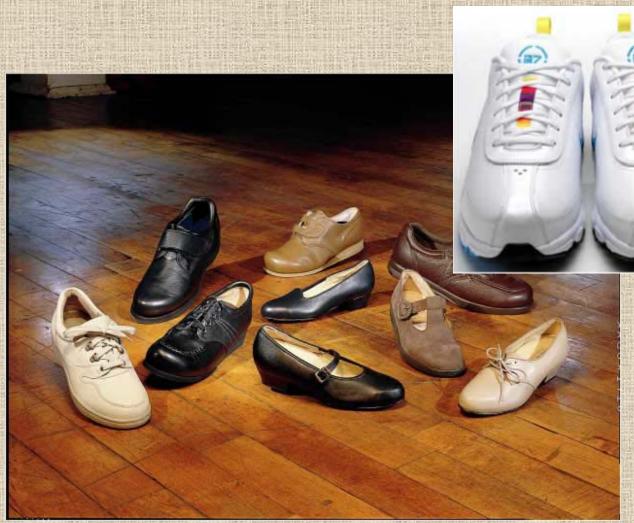

### Footwear Selection

Normal feet: Standard shoes

•Insensate feet: Quality walking shoe or added depth shoe

- Adjustable upper
- Firm heel counter
- Padded insert and collar
- Broad sole with nominal lift
- Insensate feet + Minor deformity : Added depth shoe + custom insert
- Major Deformities: Custom molded shoes

## Custom-Molded Inserts and Extra-Depth Shoes

IHS Division of Diabetes November 2009