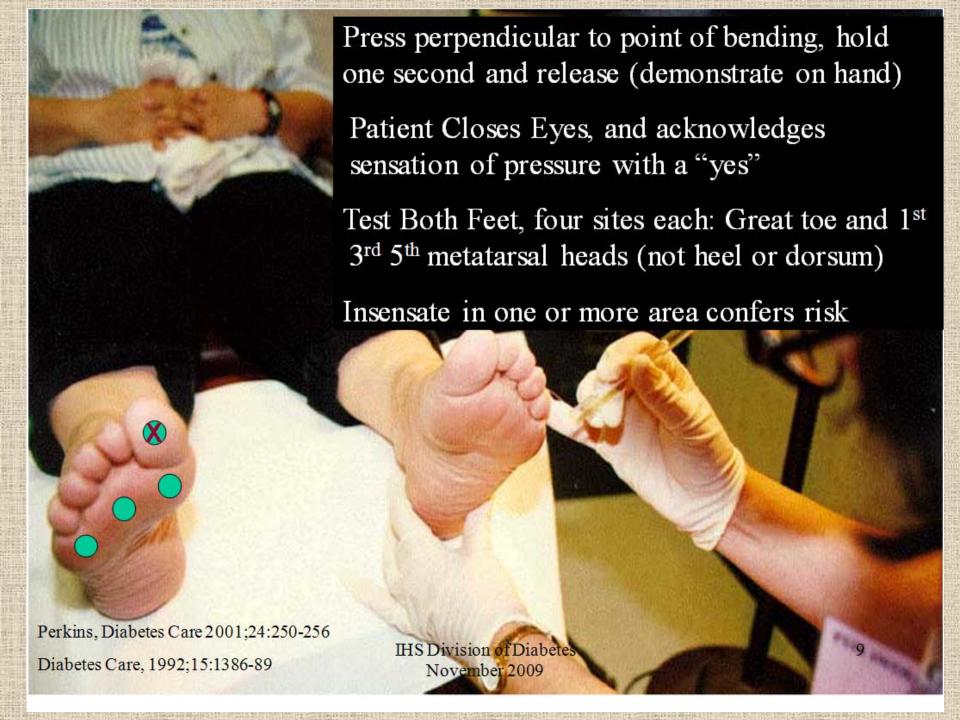

## Simple Criteria to Identify High-Risk Feet in People with Diabetes

• Insensate to 10-gram monofilament

or Insensate to 128-Hz tuning fork

- Foot deformity
- Prior ulcer or amputation
- Absent pulse or abnormal ABI pressure

Diabetes Care, 15:1386-89, 1992; N Eng J Med, 1995;322:269-70.
Diabetes Care, 31:1679-85, 2008; Diabetes Res Clin Pract, 70:8-12, 2005
Feet Can Last a Lifetime, NIH/NIDDK, 2002