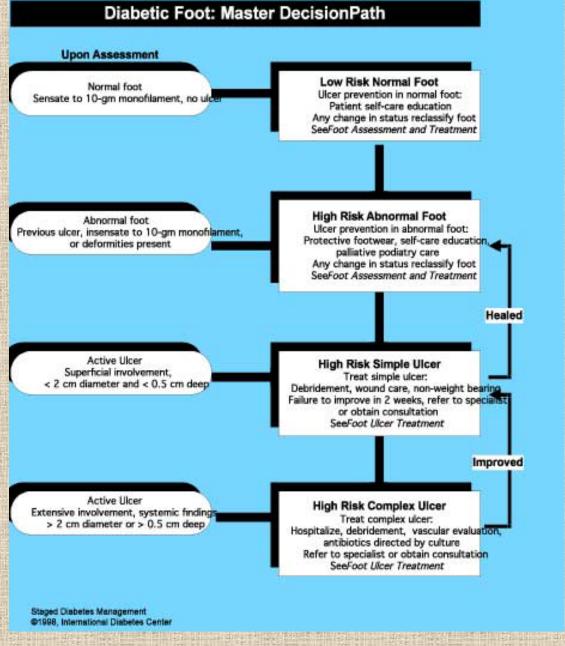

## Pathways to Diabetic Limb Amputation: A Basis for Prevention

## Component Causes Present in Causal Pathways Leading to Foot Ulcers in Persons with Diabetes