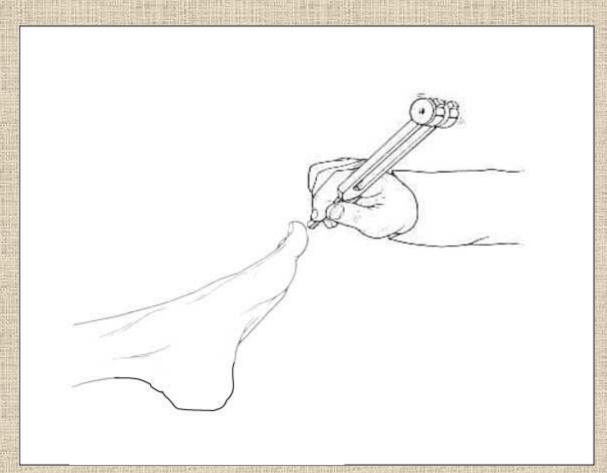

## Simple Criteria to Identify High-Risk Feet in People with Diabetes

• Insensate to 10-gram monofilament

or Insensate to 128-Hz tuning fork

- Foot deformity
- Prior ulcer or amputation
- Absent pulse or abnormal ABI pressure

Diabetes Care, 15:1386-89, 1992; N Eng J Med, 1995;322:269-70.
Diabetes Care, 31:1679-85, 2008; Diabetes Res Clin Pract, 70:8-12, 2005
Feet Can Last a Lifetime, NIH/NIDDK, 2002