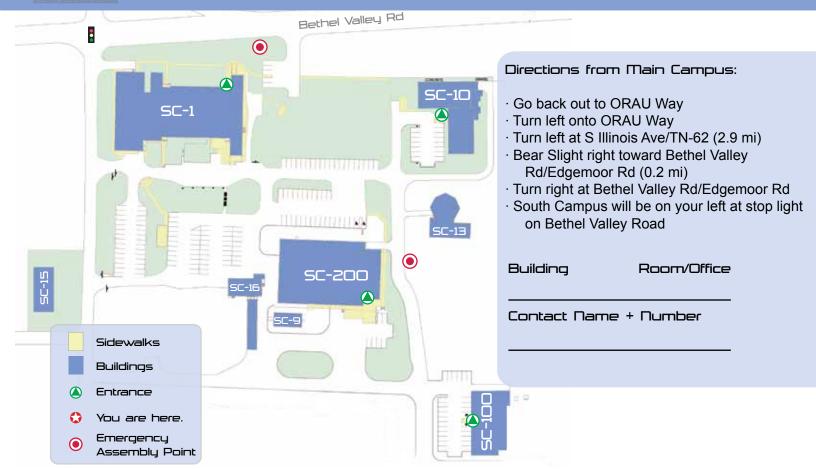

| Upper ]         | Pollard Auditorium          | 4th      | Executive Space               |          | FTD     |
|                 | OEWH-CER                    |          | <b>Business Development</b>   | SC-100   |         |
| Lower           | OEWH-CER                    |          | CM                            |          | FTD     |
|                 | S&S                         |          |                               |          |         |
|                 | CM                          |          |                               |          |         |
|                 | ISD                         |          |                               |          |         |
|                 |                             |          |                               |          |         |