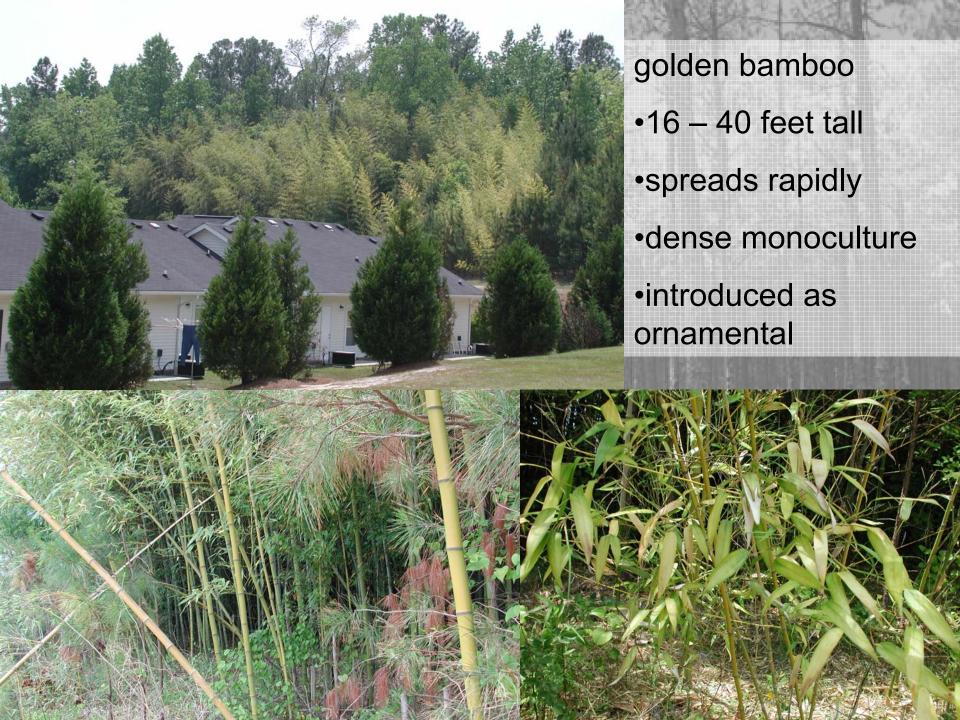

## Invasive Species Impacts within the Sandhills

- Threatened and Endangered Species
- Wildlife
- Erosion
- Recreation
- Fire programs