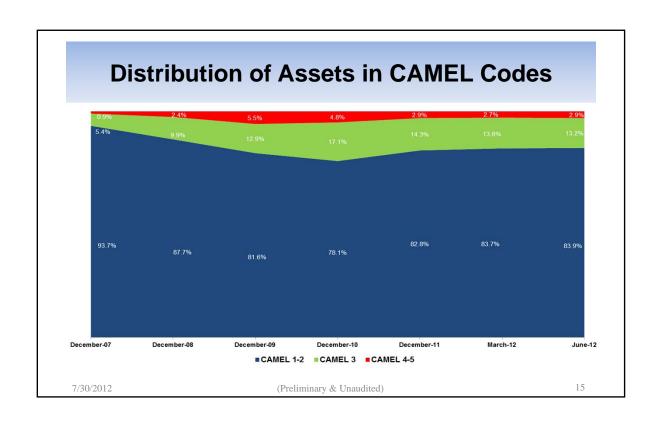

& Unaudited)

# NCUSIF Insurance Loss Expense And Changes to the Reserves June 30, 2012

#### (In Millions)

|                                   | Quarter Ending Jun.30 | YTD      |  |  |
|-----------------------------------|-----------------------|----------|--|--|
| Beginning Reserve Balance         | \$ 609.3              | \$ 606.6 |  |  |
| Insurance Loss Expense            | 32.3                  | 36.2     |  |  |
| Less Charges for Assisted Mergers | (0.1)                 | (1.3)    |  |  |
| Less Transfer to AMAC             | -                     | •        |  |  |
| Less Transfer to Allowance        | -                     | -        |  |  |
| Ending Reserve Balance            | \$ 641.5              | \$ 641.5 |  |  |

7/30/2012 (Preliminary & Unaudited)

























| AS OF June 30, 2012                                                              | PRELIMINARY & UNAUDITED BALANCE SHEETS As of June 30, 2012 (Dollars |                           | in Thousands) |                    |  |  |
|----------------------------------------------------------------------------------|---------------------------------------------------------------------|---------------------------|---------------|--------------------|--|--|
|                                                                                  |                                                                     | (Solidio III Tilododildo) |               |                    |  |  |
| ASSETS                                                                           | Jun