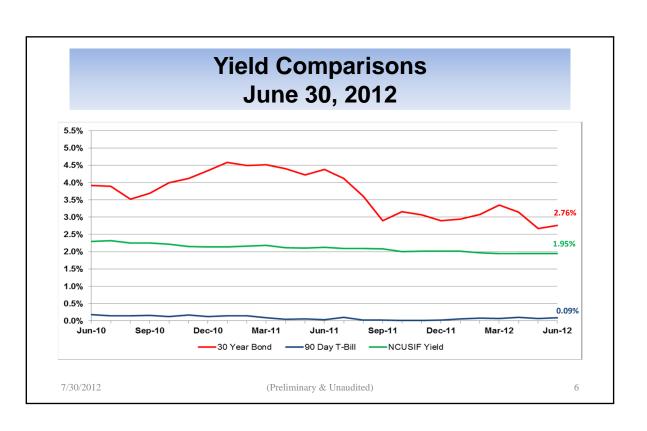

/2012 (Preliminary & Unaudited)

# NCUSIF Insurance Loss Expense And Changes to the Reserves June 30, 2012

#### (In Millions)

|                                   | Quarter Ending Jun.30 | YTD      |  |  |
|-----------------------------------|-----------------------|----------|--|--|
| Beginning Reserve Balance         | \$ 609.3              | \$ 606.6 |  |  |
| Insurance Loss Expense            | 32.3                  | 36.2     |  |  |
| Less Charges for Assisted Mergers | (0.1)                 | (1.3)    |  |  |
| Less Transfer to AMAC             | -                     | •        |  |  |
| Less Transfer to Allowance        | -                     | -        |  |  |
| Ending Reserve Balance            | \$ 641.5              | \$ 641.5 |  |  |

7/30/2012 (Preliminary & Unaudited)

























| AS OF June 30, 2012                                                              | PRELIMINARY & UNAUDITED BALANCE SHEETS As of June 30, 2012 (Dollars |                           | in Thousands) |                    |  |  |
|----------------------------------------------------------------------------------|---------------------------------------------------------------------|---------------------------|---------------|--------------------|--|--|
|                                                                                  |                                                                     | (Solidio III Tilododildo) |               |                    |  |  |
| ASSETS                                                                           | Jun