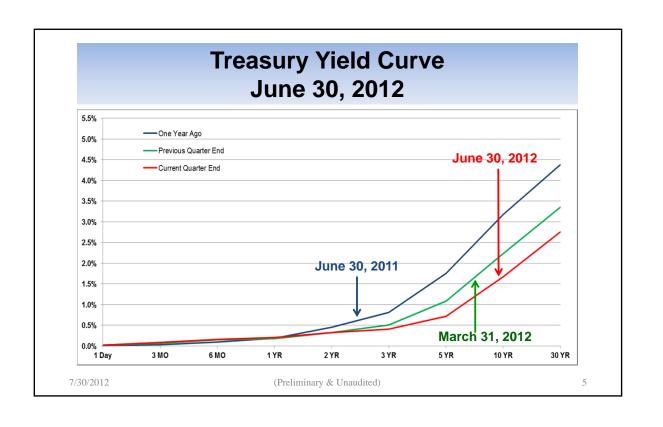

30/2012 (Preliminary & Unaudited)

# NCUSIF Insurance Loss Expense And Changes to the Reserves June 30, 2012

#### (In Millions)

|                                   | Quarter Ending Jun.30 | YTD      |  |  |
|-----------------------------------|-----------------------|----------|--|--|
| Beginning Reserve Balance         | \$ 609.3              | \$ 606.6 |  |  |
| Insurance Loss Expense            | 32.3                  | 36.2     |  |  |
| Less Charges for Assisted Mergers | (0.1)                 | (1.3)    |  |  |
| Less Transfer to AMAC             | -                     | •        |  |  |
| Less Transfer to Allowance        | -                     | -        |  |  |
| Ending Reserve Balance            | \$ 641.5              | \$ 641.5 |  |  |

7/30/2012 (Preliminary & Unaudited)

























| AS OF June 30, 2012                                                              | PRELIMINARY & UNAUDITED BALANCE SHEETS As of June 30, 2012 (Dollars |                           | in Thousands) |                    |  |  |
|----------------------------------------------------------------------------------|---------------------------------------------------------------------|---------------------------|---------------|--------------------|--|--|
|                                                                                  |                                                                     | (Solidio III Tilododildo) |               |                    |  |  |
| ASSETS                                                                           | Jun