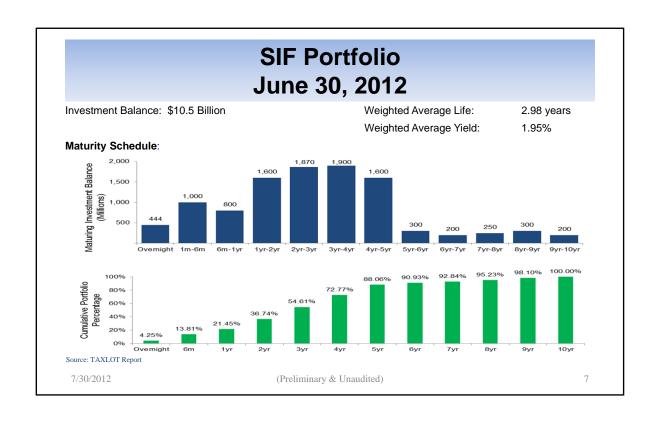

012 (Preliminary & Unaudited)

# NCUSIF Insurance Loss Expense And Changes to the Reserves June 30, 2012

#### (In Millions)

|                                   | Quarter Ending Jun.30 | YTD      |  |  |
|-----------------------------------|-----------------------|----------|--|--|
| Beginning Reserve Balance         | \$ 609.3              | \$ 606.6 |  |  |
| Insurance Loss Expense            | 32.3                  | 36.2     |  |  |
| Less Charges for Assisted Mergers | (0.1)                 | (1.3)    |  |  |
| Less Transfer to AMAC             | -                     | •        |  |  |
| Less Transfer to Allowance        | -                     | -        |  |  |
| Ending Reserve Balance            | \$ 641.5              | \$ 641.5 |  |  |

7/30/2012 (Preliminary & Unaudited)

























| AS OF June 30, 2012                                                              | PRELIMINARY & UNAUDITED BALANCE SHEETS As of June 30, 2012 (Dollars |                           | in Thousands) |                    |  |  |
|----------------------------------------------------------------------------------|---------------------------------------------------------------------|---------------------------|---------------|--------------------|--|--|
|                                                                                  |                                                                     | (Solidio III Tilododildo) |               |                    |  |  |
| ASSETS                                                                           | Jun