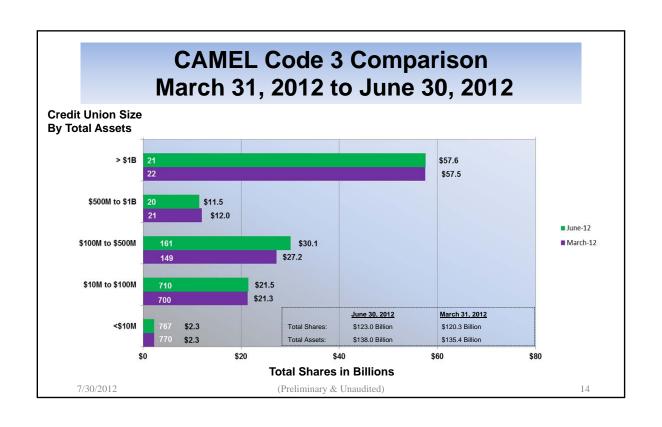

ry & Unaudited)

# NCUSIF Insurance Loss Expense And Changes to the Reserves June 30, 2012

#### (In Millions)

|                                   | Quarter Ending Jun.30 | YTD      |  |  |
|-----------------------------------|-----------------------|----------|--|--|
| Beginning Reserve Balance         | \$ 609.3              | \$ 606.6 |  |  |
| Insurance Loss Expense            | 32.3                  | 36.2     |  |  |
| Less Charges for Assisted Mergers | (0.1)                 | (1.3)    |  |  |
| Less Transfer to AMAC             | -                     | •        |  |  |
| Less Transfer to Allowance        | -                     | -        |  |  |
| Ending Reserve Balance            | \$ 641.5              | \$ 641.5 |  |  |

7/30/2012 (Preliminary & Unaudited)

























| AS OF June 30, 2012                                                              | PRELIMINARY & UNAUDITED BALANCE SHEETS As of June 30, 2012 (Dollars |                           | in Thousands) |                    |  |  |
|----------------------------------------------------------------------------------|---------------------------------------------------------------------|---------------------------|---------------|--------------------|--|--|
|                                                                                  |                                                                     | (Solidio III Tilododildo) |               |                    |  |  |
| ASSETS                                                                           | Jun