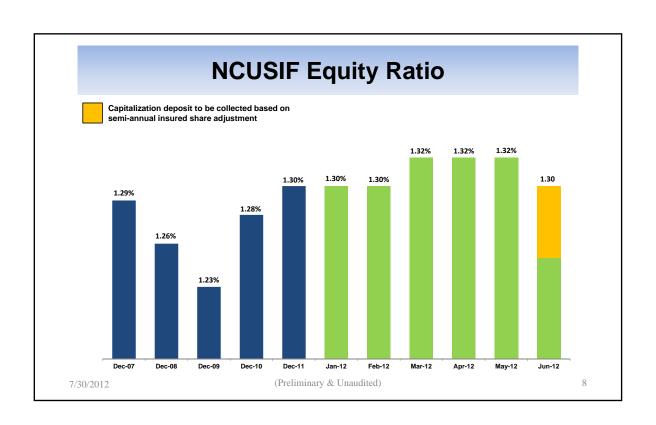

2 (Preliminary & Unaudited)

# NCUSIF Insurance Loss Expense And Changes to the Reserves June 30, 2012

#### (In Millions)

|                                   | Quarter Ending Jun.30 | YTD      |  |  |
|-----------------------------------|-----------------------|----------|--|--|
| Beginning Reserve Balance         | \$ 609.3              | \$ 606.6 |  |  |
| Insurance Loss Expense            | 32.3                  | 36.2     |  |  |
| Less Charges for Assisted Mergers | (0.1)                 | (1.3)    |  |  |
| Less Transfer to AMAC             | -                     | •        |  |  |
| Less Transfer to Allowance        | -                     | -        |  |  |
| Ending Reserve Balance            | \$ 641.5              | \$ 641.5 |  |  |

7/30/2012 (Preliminary & Unaudited)

























| AS OF June 30, 2012                                                              | PRELIMINARY & UNAUDITED BALANCE SHEETS As of June 30, 2012 (Dollars |                           | in Thousands) |                    |  |  |
|----------------------------------------------------------------------------------|---------------------------------------------------------------------|---------------------------|---------------|--------------------|--|--|
|                                                                                  |                                                                     | (Solidio III Tilododildo) |               |                    |  |  |
| ASSETS                                                                           | Jun