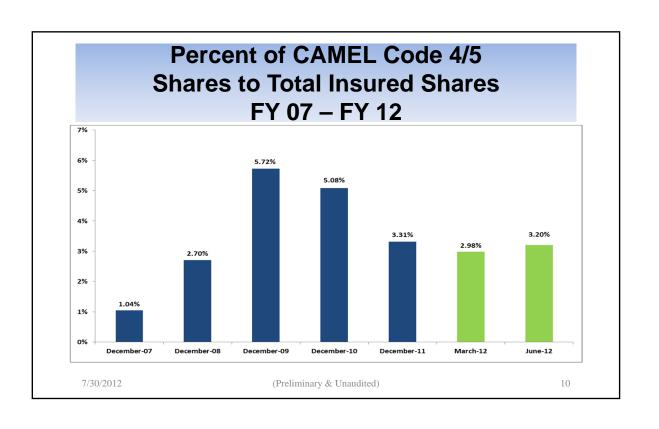

reliminary & Unaudited)

# NCUSIF Insurance Loss Expense And Changes to the Reserves June 30, 2012

#### (In Millions)

|                                   | Quarter Ending Jun.30 | YTD      |  |  |
|-----------------------------------|-----------------------|----------|--|--|
| Beginning Reserve Balance         | \$ 609.3              | \$ 606.6 |  |  |
| Insurance Loss Expense            | 32.3                  | 36.2     |  |  |
| Less Charges for Assisted Mergers | (0.1)                 | (1.3)    |  |  |
| Less Transfer to AMAC             | -                     | •        |  |  |
| Less Transfer to Allowance        | -                     | -        |  |  |
| Ending Reserve Balance            | \$ 641.5              | \$ 641.5 |  |  |

7/30/2012 (Preliminary & Unaudited)

























| AS OF June 30, 2012                                                              | PRELIMINARY & UNAUDITED BALANCE SHEETS As of June 30, 2012 (Dollars |                           | in Thousands) |                    |  |  |
|----------------------------------------------------------------------------------|---------------------------------------------------------------------|---------------------------|---------------|--------------------|--|--|
|                                                                                  |                                                                     | (Solidio III Tilododildo) |               |                    |  |  |
| ASSETS                                                                           | Jun