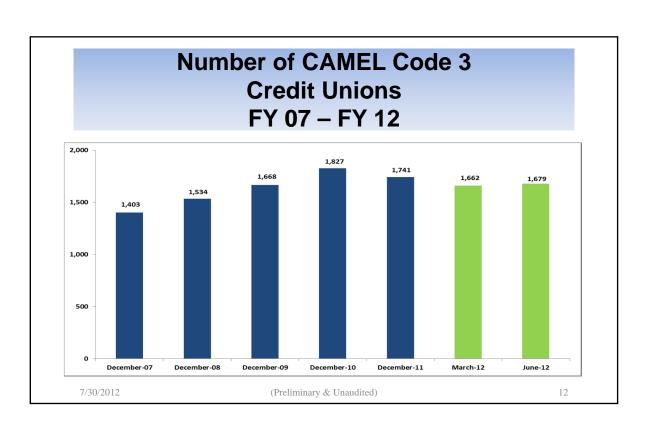

minary & Unaudited)

# NCUSIF Insurance Loss Expense And Changes to the Reserves June 30, 2012

#### (In Millions)

|                                   | Quarter Ending Jun.30 | YTD      |  |  |
|-----------------------------------|-----------------------|----------|--|--|
| Beginning Reserve Balance         | \$ 609.3              | \$ 606.6 |  |  |
| Insurance Loss Expense            | 32.3                  | 36.2     |  |  |
| Less Charges for Assisted Mergers | (0.1)                 | (1.3)    |  |  |
| Less Transfer to AMAC             | -                     | •        |  |  |
| Less Transfer to Allowance        | -                     | -        |  |  |
| Ending Reserve Balance            | \$ 641.5              | \$ 641.5 |  |  |

7/30/2012 (Preliminary & Unaudited)

























| AS OF June 30, 2012                                                              | PRELIMINARY & UNAUDITED BALANCE SHEETS As of June 30, 2012 (Dollars |                           | in Thousands) |                    |  |  |
|----------------------------------------------------------------------------------|---------------------------------------------------------------------|---------------------------|---------------|--------------------|--|--|
|                                                                                  |                                                                     | (Solidio III Tilododildo) |               |                    |  |  |
| ASSETS                                                                           | Jun