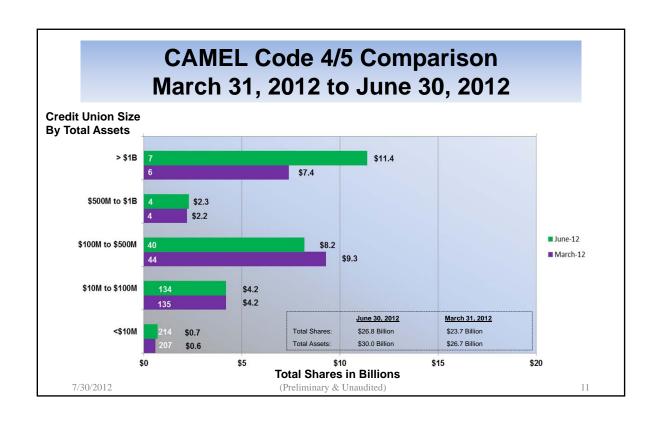

liminary & Unaudited)

# NCUSIF Insurance Loss Expense And Changes to the Reserves June 30, 2012

#### (In Millions)

|                                   | Quarter Ending Jun.30 | YTD      |  |  |
|-----------------------------------|-----------------------|----------|--|--|
| Beginning Reserve Balance         | \$ 609.3              | \$ 606.6 |  |  |
| Insurance Loss Expense            | 32.3                  | 36.2     |  |  |
| Less Charges for Assisted Mergers | (0.1)                 | (1.3)    |  |  |
| Less Transfer to AMAC             | -                     | •        |  |  |
| Less Transfer to Allowance        | -                     | -        |  |  |
| Ending Reserve Balance            | \$ 641.5              | \$ 641.5 |  |  |

7/30/2012 (Preliminary & Unaudited)

























| AS OF June 30, 2012                                                              | PRELIMINARY & UNAUDITED BALANCE SHEETS As of June 30, 2012 (Dollars |                           | in Thousands) |                    |  |  |
|----------------------------------------------------------------------------------|---------------------------------------------------------------------|---------------------------|---------------|--------------------|--|--|
|                                                                                  |                                                                     | (Solidio III Tilododildo) |               |                    |  |  |
| ASSETS                                                                           | Jun