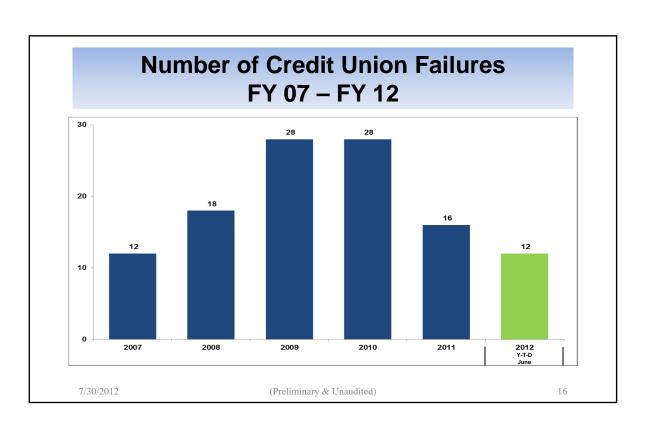

Unaudited)

# NCUSIF Insurance Loss Expense And Changes to the Reserves June 30, 2012

#### (In Millions)

|                                   | Quarter Ending Jun.30 | YTD      |  |  |
|-----------------------------------|-----------------------|----------|--|--|
| Beginning Reserve Balance         | \$ 609.3              | \$ 606.6 |  |  |
| Insurance Loss Expense            | 32.3                  | 36.2     |  |  |
| Less Charges for Assisted Mergers | (0.1)                 | (1.3)    |  |  |
| Less Transfer to AMAC             | -                     | •        |  |  |
| Less Transfer to Allowance        | -                     | -        |  |  |
| Ending Reserve Balance            | \$ 641.5              | \$ 641.5 |  |  |

7/30/2012 (Preliminary & Unaudited)

























| AS OF June 30, 2012                                                              | PRELIMINARY & UNAUDITED BALANCE SHEETS As of June 30, 2012 (Dollars |                           | in Thousands) |                    |  |  |
|----------------------------------------------------------------------------------|---------------------------------------------------------------------|---------------------------|---------------|--------------------|--|--|
|                                                                                  |                                                                     | (Solidio III Tilododildo) |               |                    |  |  |
| ASSETS                                                                           | Jun