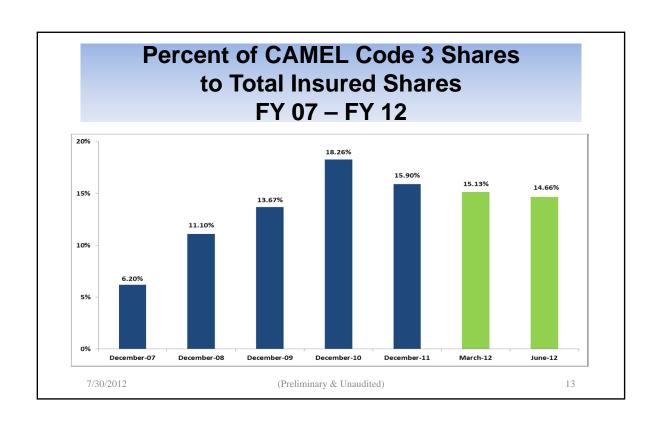

nary & Unaudited)

# NCUSIF Insurance Loss Expense And Changes to the Reserves June 30, 2012

#### (In Millions)

|                                   | Quarter Ending Jun.30 | YTD      |  |  |
|-----------------------------------|-----------------------|----------|--|--|
| Beginning Reserve Balance         | \$ 609.3              | \$ 606.6 |  |  |
| Insurance Loss Expense            | 32.3                  | 36.2     |  |  |
| Less Charges for Assisted Mergers | (0.1)                 | (1.3)    |  |  |
| Less Transfer to AMAC             | -                     | •        |  |  |
| Less Transfer to Allowance        | -                     | -        |  |  |
| Ending Reserve Balance            | \$ 641.5              | \$ 641.5 |  |  |

7/30/2012 (Preliminary & Unaudited)

























| AS OF June 30, 2012                                                              | PRELIMINARY & UNAUDITED BALANCE SHEETS As of June 30, 2012 (Dollars |                           | in Thousands) |                    |  |  |
|----------------------------------------------------------------------------------|---------------------------------------------------------------------|---------------------------|---------------|--------------------|--|--|
|                                                                                  |                                                                     | (Solidio III Tilododildo) |               |                    |  |  |
| ASSETS                                                                           | Jun