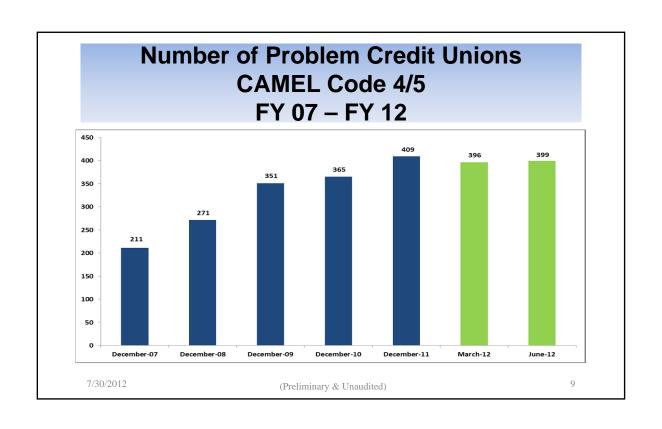

(Preliminary & Unaudited)

# NCUSIF Insurance Loss Expense And Changes to the Reserves June 30, 2012

#### (In Millions)

|                                   | Quarter Ending Jun.30 | YTD      |  |  |
|-----------------------------------|-----------------------|----------|--|--|
| Beginning Reserve Balance         | \$ 609.3              | \$ 606.6 |  |  |
| Insurance Loss Expense            | 32.3                  | 36.2     |  |  |
| Less Charges for Assisted Mergers | (0.1)                 | (1.3)    |  |  |
| Less Transfer to AMAC             | -                     | •        |  |  |
| Less Transfer to Allowance        | -                     | -        |  |  |
| Ending Reserve Balance            | \$ 641.5              | \$ 641.5 |  |  |

7/30/2012 (Preliminary & Unaudited)

























| AS OF June 30, 2012                                                              | PRELIMINARY & UNAUDITED BALANCE SHEETS As of June 30, 2012 (Dollars |                           | in Thousands) |                    |  |  |
|----------------------------------------------------------------------------------|---------------------------------------------------------------------|---------------------------|---------------|--------------------|--|--|
|                                                                                  |                                                                     | (Solidio III Tilododildo) |               |                    |  |  |
| ASSETS                                                                           | Jun