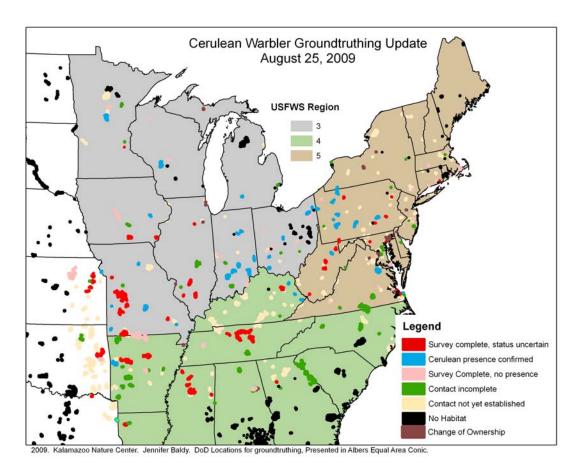

These results are displayed on the map below. "CERW present" is marked in blue, "CERW not present" is marked in pink, and "CERW status unknown" is marked in red. In the Inventory, sites surveyed this year are marked in rose while sites with the status "other" (no habitat, no longer DoD property, etc.) are marked in gray.

Cerulean Warblers are present on installations within their core breeding range, centered on the mountains of Pennsylvania and West Virginia. The picture will become more interesting as results from the edge of the range are filled in.