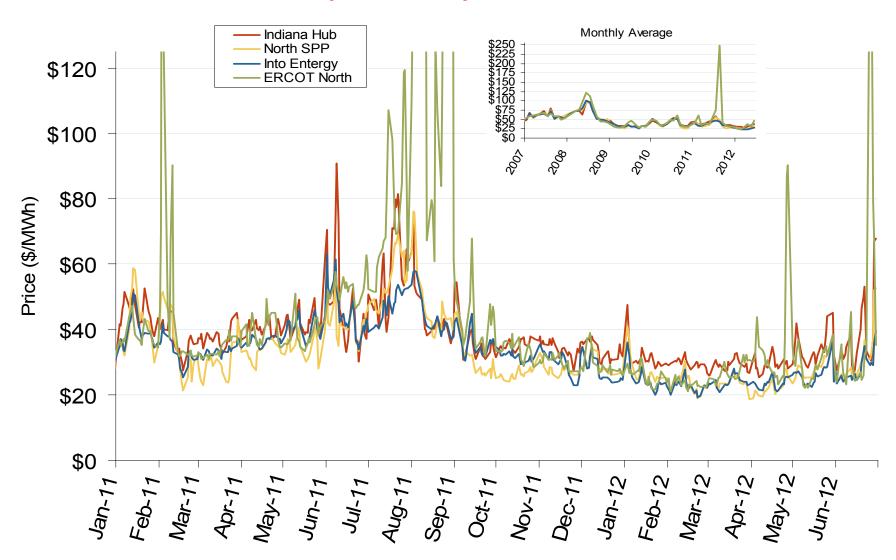

# **Electric Reliability Council of Texas (ERCOT)**



Federal Energy Regulatory Commission • Market Oversight • <a href="www.ferc.gov/oversight">www.ferc.gov/oversight</a>

## **Texas Annual Average Bilateral Prices**

#### Annual Average Day Ahead On Peak Prices (\$/MWh)

|             | 2007    | 2008    | 2009    | 2010    | 2011    | 5-Year Avg |
|-------------|---------|---------|---------|---------|---------|------------|
| SPP North   | \$60.21 | \$68.77 | \$32.94 | \$38.71 | \$36.41 | \$51.30    |
| ERCOT North | \$59.53 | \$73.42 | \$34.89 | \$41.15 | \$61.55 | \$53.98    |

### Midwestern Daily Index Day-Ahead On-Peak Prices



#### **Weekly Generation Output - South Central**



Federal Energy Regulatory Commission • Market Oversight • <a href="www.ferc.gov/oversight">www.ferc.gov/oversight</a>

### Implied Heat Rates at South Central Trading Points - Weekly Avgs.



### Midwestern Daily Index Day-Ahead On-Peak Prices