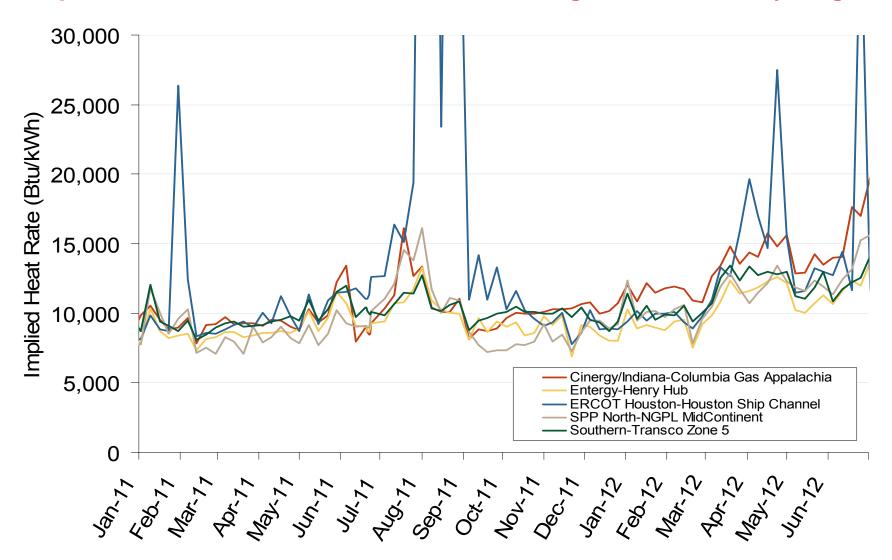

n • Market Oversight • <a href="www.ferc.gov/oversight">www.ferc.gov/oversight</a>

## **Texas Annual Average Bilateral Prices**

#### Annual Average Day Ahead On Peak Prices (\$/MWh)

|             | 2007    | 2008    | 2009    | 2010    | 2011    | 5-Year Avg |
|-------------|---------|---------|---------|---------|---------|------------|
| SPP North   | \$60.21 | \$68.77 | \$32.94 | \$38.71 | \$36.41 | \$51.30    |
| ERCOT North | \$59.53 | \$73.42 | \$34.89 | \$41.15 | \$61.55 | \$53.98    |

### Midwestern Daily Index Day-Ahead On-Peak Prices



#### **Weekly Generation Output - South Central**



Federal Energy Regulatory Commission • Market Oversight • <a href="www.ferc.gov/oversight">www.ferc.gov/oversight</a>

### Implied Heat Rates at South Central Trading Points - Weekly Avgs.



### Midwestern Daily Index Day-Ahead On-Peak Prices