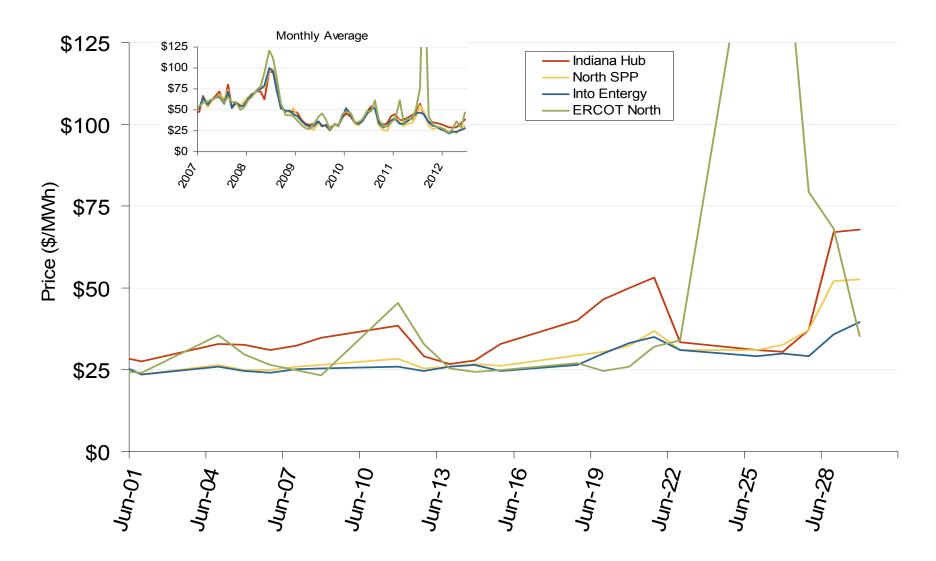

>www.ferc.gov/oversight</a>

## **Texas Annual Average Bilateral Prices**

#### Annual Average Day Ahead On Peak Prices (\$/MWh)

|             | 2007    | 2008    | 2009    | 2010    | 2011    | 5-Year Avg |
|-------------|---------|---------|---------|---------|---------|------------|
| SPP North   | \$60.21 | \$68.77 | \$32.94 | \$38.71 | \$36.41 | \$51.30    |
| ERCOT North | \$59.53 | \$73.42 | \$34.89 | \$41.15 | \$61.55 | \$53.98    |

### Midwestern Daily Index Day-Ahead On-Peak Prices



#### **Weekly Generation Output - South Central**



Federal Energy Regulatory Commission • Market Oversight • <a href="www.ferc.gov/oversight">www.ferc.gov/oversight</a>

### Implied Heat Rates at South Central Trading Points - Weekly Avgs.



### Midwestern Daily Index Day-Ahead On-Peak Prices