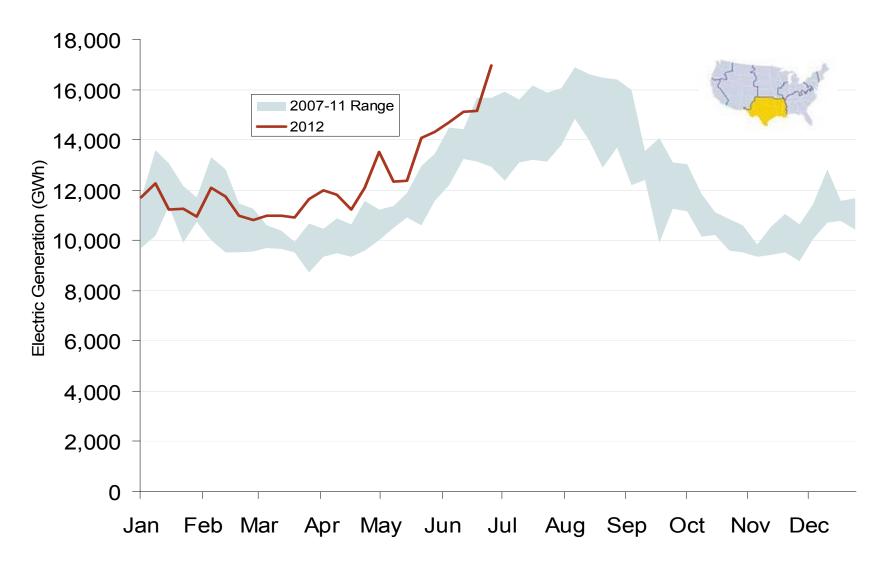

#### **Weekly Generation Output - South Central**

Federal Energy Regulatory Commission • Market Oversight • <a href="www.ferc.gov/oversight">www.ferc.gov/oversight</a>