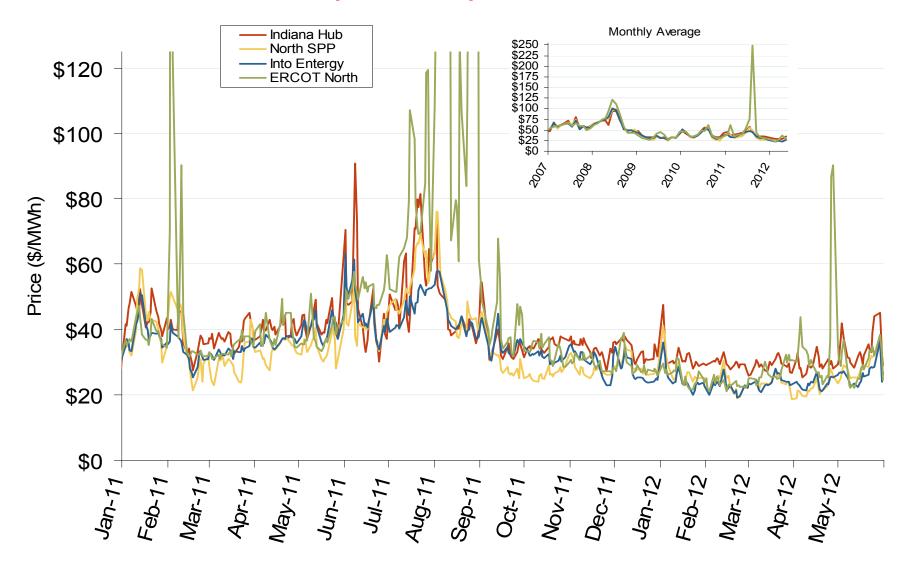

#### **Texas Electric Market: Midwestern Index Prices**

Federal Energy Regulatory Commission • Market Oversight • www.ferc.gov/oversight

### Midwestern Daily Index Day-Ahead On-Peak Prices

Federal Energy Regulatory Commission • Market Oversight • <u>www.ferc.gov/oversight</u>

## Midwestern Daily Index Day-Ahead On-Peak Prices