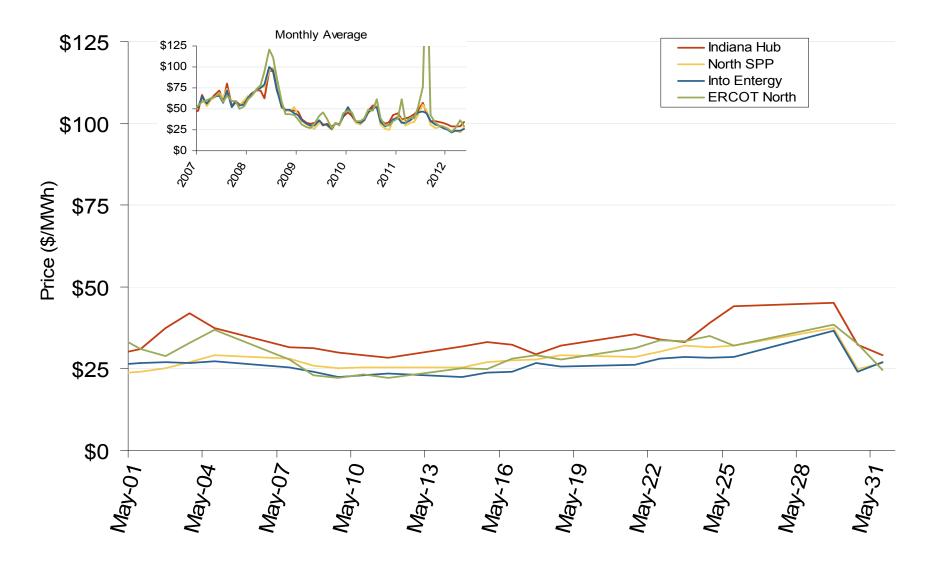

#### **Texas Electric Market: Midwestern Index Prices**

Federal Energy Regulatory Commission • Market Oversight • www.ferc.gov/oversight

### Midwestern Daily Index Day-Ahead On-Peak Prices

Federal Energy Regulatory Commission • Market Oversight • <u>www.ferc.gov/oversight</u>

## Midwestern Daily Index Day-Ahead On-Peak Prices