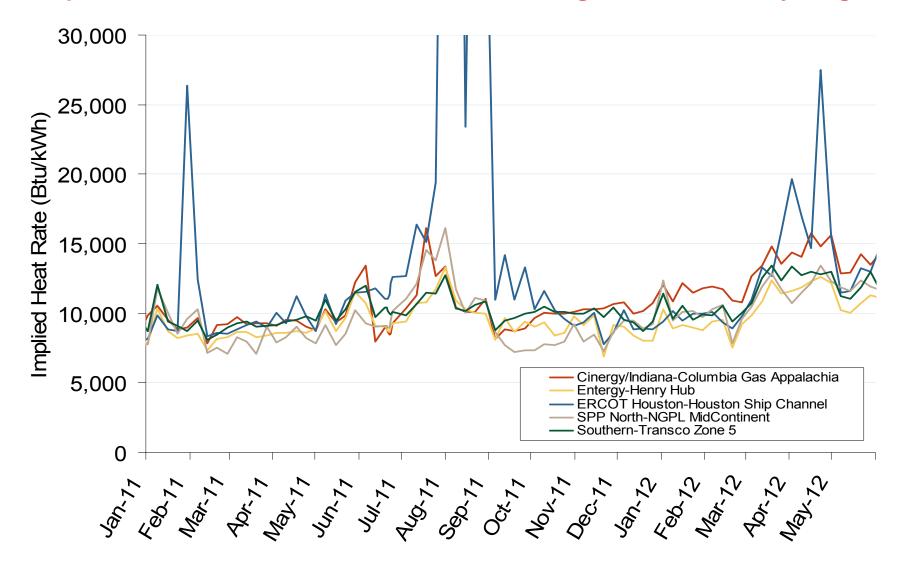

#### **Texas Electric Market: South Central Implied Heat Rates**

Federal Energy Regulatory Commission • Market Oversight • www.ferc.gov/oversight

### Implied Heat Rates at South Central Trading Points - Weekly Avgs.

Federal Energy Regulatory Commission • Market Oversight • <u>www.ferc.gov/oversight</u>