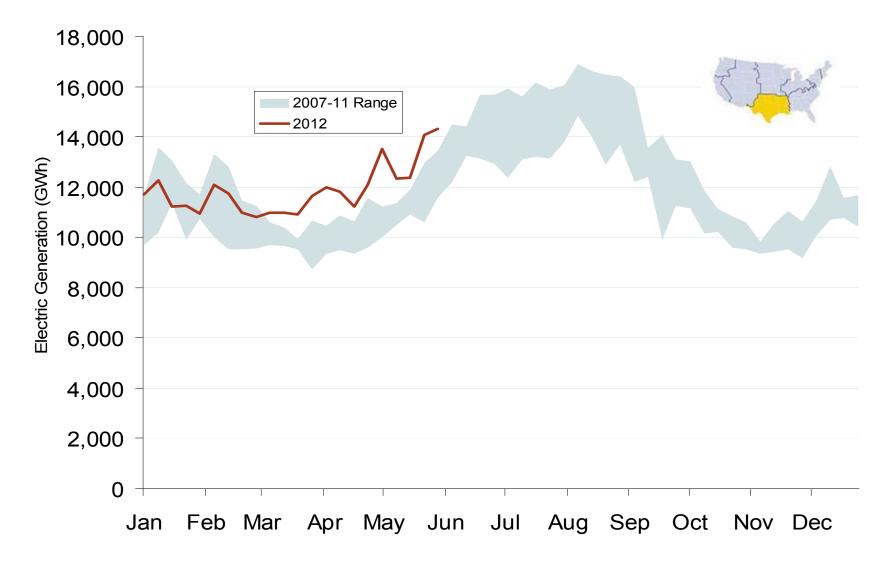

|
|--------------------------------------------------|---------|---------|---------|---------|---------|------------|
|                                                  | 2007    | 2008    | 2009    | 2010    | 2011    | 5-Year Avg |
| SPP North                                        | \$60.21 | \$68.77 | \$32.94 | \$38.71 | \$36.41 | \$51.30    |
| ERCOT North                                      | \$59.53 | \$73.42 | \$34.89 | \$41.15 | \$61.55 | \$53.98    |

#### **Texas Electric Market: Midwestern Index Prices**

Federal Energy Regulatory Commission • Market Oversight • www.ferc.gov/oversight

### Midwestern Daily Index Day-Ahead On-Peak Prices



Federal Energy Regulatory Commission • Market Oversight • <u>www.ferc.gov/oversight</u>

## **Weekly Generation Output - South Central**



#### **Texas Electric Market: South Central Implied Heat Rates**

Federal Energy Regulatory Commission • Market Oversight • www.ferc.gov/oversight

### Implied Heat Rates at South Central Trading Points - Weekly Avgs.



Federal Energy Regulatory Commission • Market Oversight • <u>www.ferc.gov/oversight</u>

## Midwestern Daily Index Day-Ahead On-Peak Prices