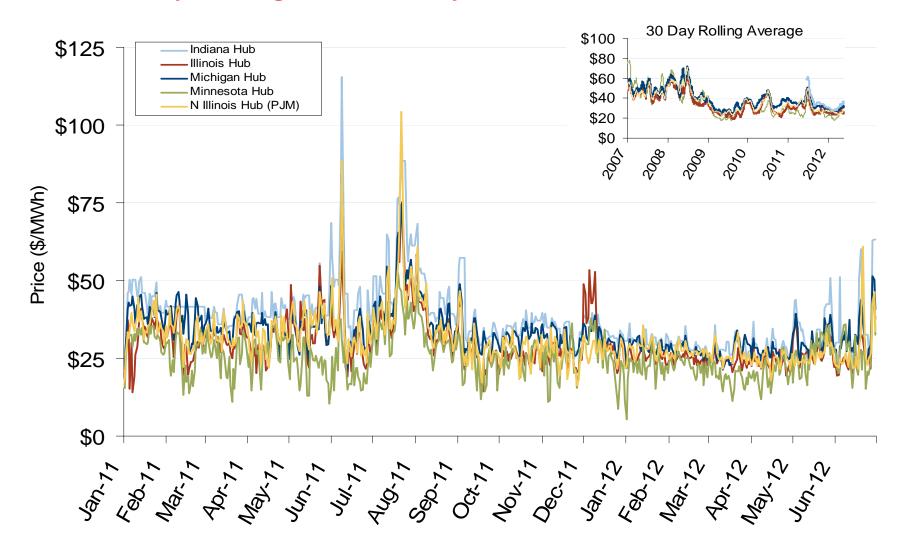

### MISO/PJM Index Day-Ahead On-Peak Prices

Federal Energy Regulatory Commission • Market Oversight • <a href="www.ferc.gov/oversight">www.ferc.gov/oversight</a>

## MISO/PJM Index Day-Ahead On-Peak Prices