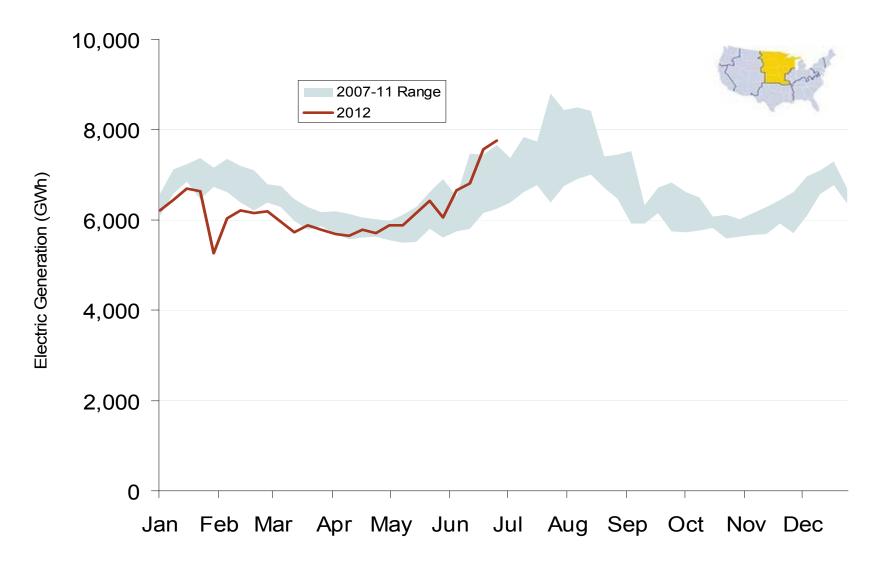

Platts data.

# Daily Average of MISO Day-Ahead Prices - All Hours



## Daily Average of MISO Day-Ahead Prices - All Hours



### MISO/PJM Index Day-Ahead On-Peak Prices



Federal Energy Regulatory Commission • Market Oversight • <a href="www.ferc.gov/oversight">www.ferc.gov/oversight</a>

### **Eastern Daily Index Day-Ahead On-Peak Prices**



Federal Energy Regulatory Commission • Market Oversight • <a href="www.ferc.gov/oversight">www.ferc.gov/oversight</a>

## MISO/PJM Index Day-Ahead On-Peak Prices



## Midwestern Daily Index Day-Ahead On-Peak Prices



## **Eastern Daily Index Day-Ahead On-Peak Prices**



## Implied Heat Rates at MISO and PJM Hubs - Weekly Averages



## **Weekly Generation Output - Central Industrial Region**



### **Weekly Generation Output - West Central**