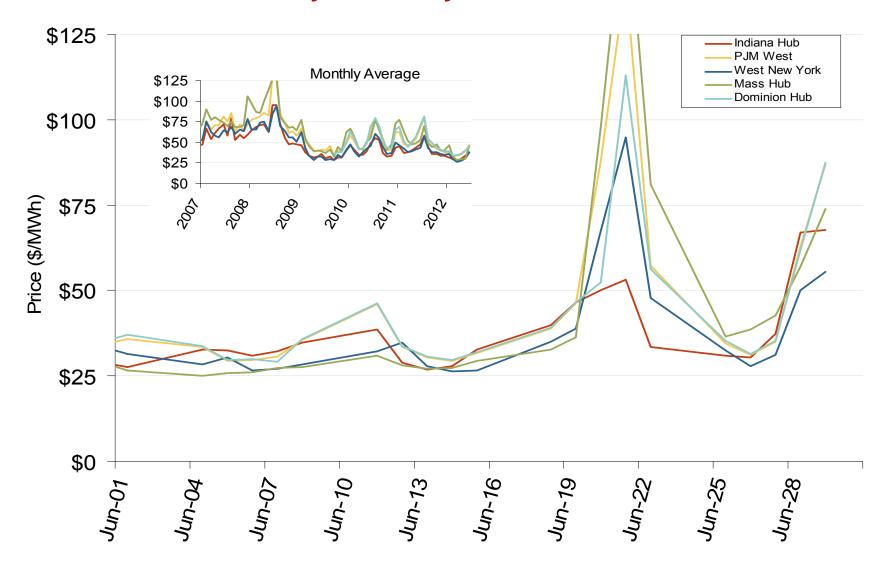

### **Eastern Daily Index Day-Ahead On-Peak Prices**

Federal Energy Regulatory Commission • Market Oversight • <a href="www.ferc.gov/oversight">www.ferc.gov/oversight</a>

## **Eastern Daily Index Day-Ahead On-Peak Prices**