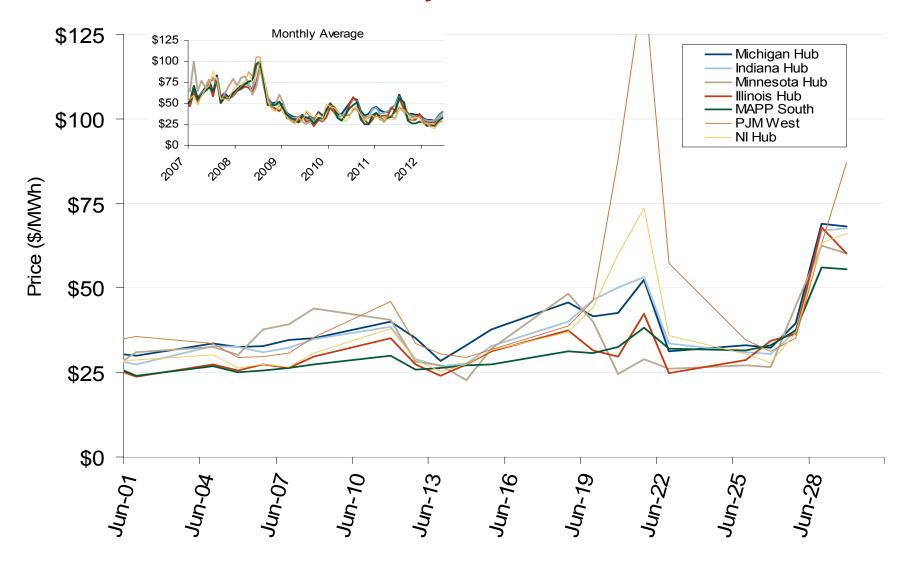

## MISO/PJM Index Day-Ahead On-Peak Prices

## Midwestern Daily Index Day-Ahead On-Peak Prices