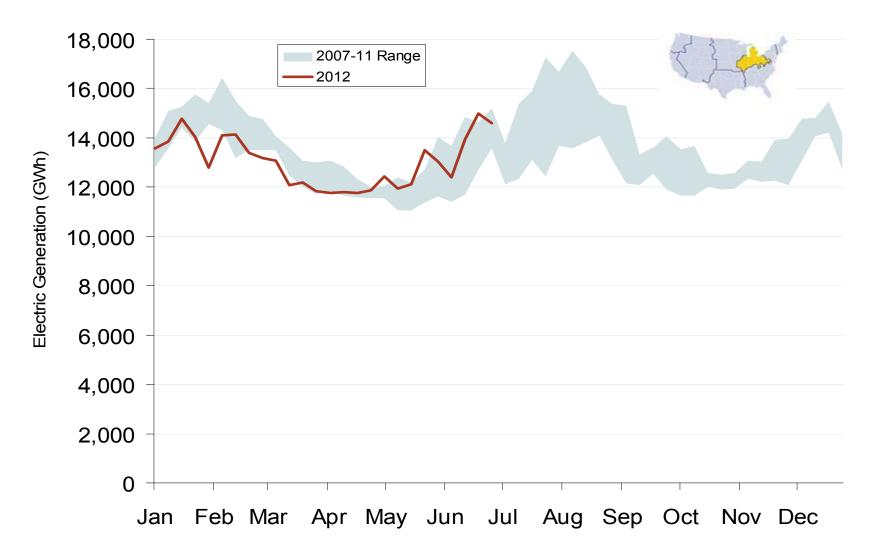

| \$35.48 | \$51.28    |

Source: Derived from the Platts data.

# Daily Average of MISO Day-Ahead Prices - All Hours



## Daily Average of MISO Day-Ahead Prices - All Hours



### MISO/PJM Index Day-Ahead On-Peak Prices



Federal Energy Regulatory Commission • Market Oversight • <a href="www.ferc.gov/oversight">www.ferc.gov/oversight</a>

### **Eastern Daily Index Day-Ahead On-Peak Prices**



Federal Energy Regulatory Commission • Market Oversight • <a href="www.ferc.gov/oversight">www.ferc.gov/oversight</a>

## MISO/PJM Index Day-Ahead On-Peak Prices



## Midwestern Daily Index Day-Ahead On-Peak Prices



## **Eastern Daily Index Day-Ahead On-Peak Prices**



## Implied Heat Rates at MISO and PJM Hubs - Weekly Averages



## **Weekly Generation Output - Central Industrial Region**



### **Weekly Generation Output - West Central**