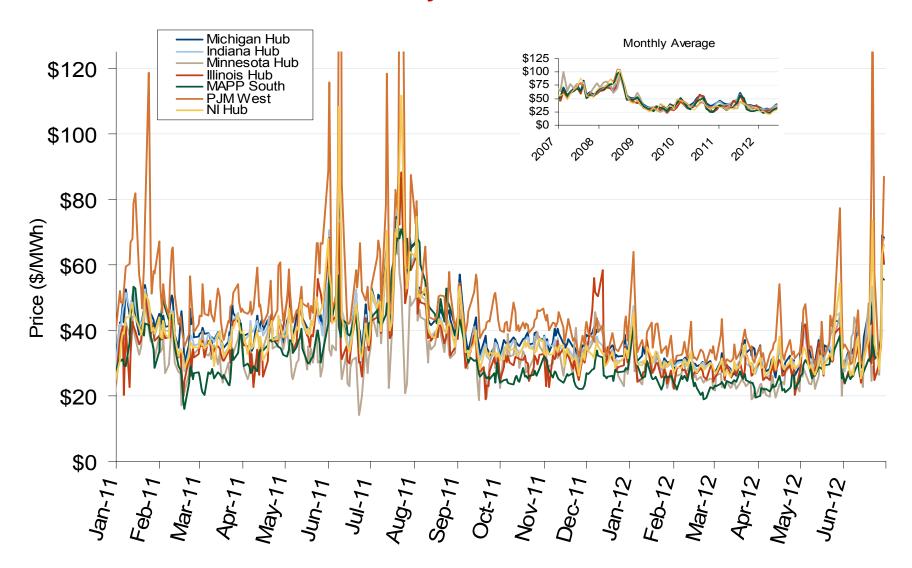

$41.17 | \$51.20    |
| Michigan Hub                                     | \$64.43 | \$69.15 | \$36.56 | \$43.68 | \$42.73 | \$53.81    |
| Minnesota Hub                                    | \$72.32 | \$67.46 | \$32.09 | \$36.86 | \$34.57 | \$53.62    |
| NI Hub                                           | \$58.93 | \$66.13 | \$34.47 | \$40.85 | \$40.31 | \$50.57    |
| Illinois Hub                                     | \$59.88 | \$62.52 | \$31.36 | \$38.22 | \$38.12 | \$48.65    |
| MAPP South                                       | \$61.18 | \$69.18 | \$33.31 | \$37.60 | \$35.48 | \$51.28    |

Source: Derived from the Platts data.

# Daily Average of MISO Day-Ahead Prices - All Hours



## Daily Average of MISO Day-Ahead Prices - All Hours



### MISO/PJM Index Day-Ahead On-Peak Prices



Federal Energy Regulatory Commission • Market Oversight • <a href="www.ferc.gov/oversight">www.ferc.gov/oversight</a>

### **Eastern Daily Index Day-Ahead On-Peak Prices**



Federal Energy Regulatory Commission • Market Oversight • <a href="www.ferc.gov/oversight">www.ferc.gov/oversight</a>

## MISO/PJM Index Day-Ahead On-Peak Prices



## Midwestern Daily Index Day-Ahead On-Peak Prices



## **Eastern Daily Index Day-Ahead On-Peak Prices**



## Implied Heat Rates at MISO and PJM Hubs - Weekly Averages



## **Weekly Generation Output - Central Industrial Region**



### **Weekly Generation Output - West Central**