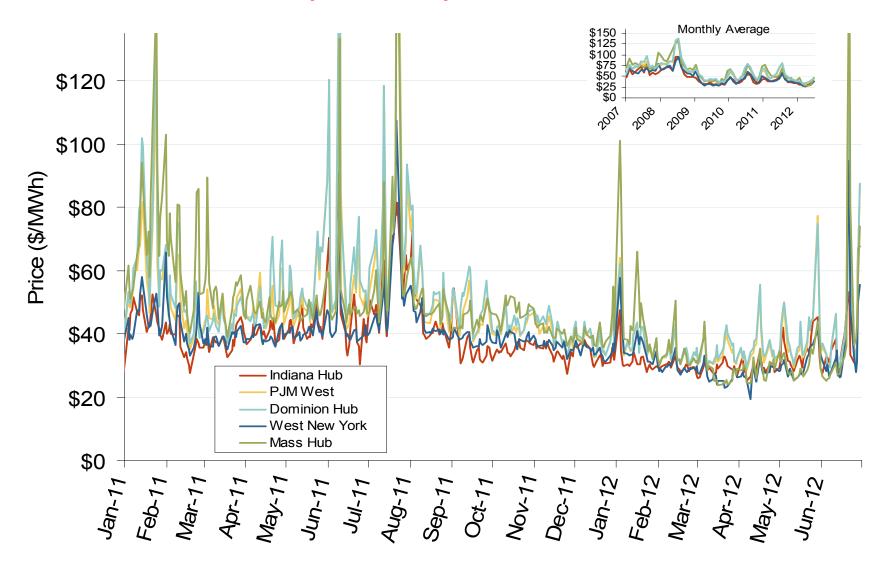

# Daily Average of MISO Day-Ahead Prices - All Hours

## Daily Average of MISO Day-Ahead Prices - All Hours