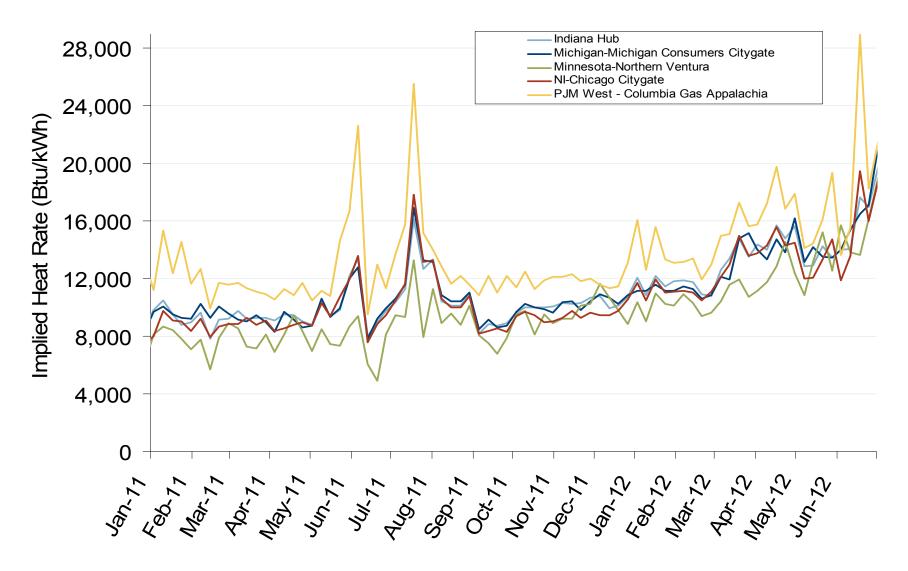

| \$61.18 | \$69.18 | \$33.31 | \$37.60 | \$35.48 | \$51.28    |

Source: Derived from the Platts data.

# Daily Average of MISO Day-Ahead Prices - All Hours



## Daily Average of MISO Day-Ahead Prices - All Hours



### MISO/PJM Index Day-Ahead On-Peak Prices



Federal Energy Regulatory Commission • Market Oversight • <a href="www.ferc.gov/oversight">www.ferc.gov/oversight</a>

### **Eastern Daily Index Day-Ahead On-Peak Prices**



Federal Energy Regulatory Commission • Market Oversight • <a href="www.ferc.gov/oversight">www.ferc.gov/oversight</a>

## MISO/PJM Index Day-Ahead On-Peak Prices



## Midwestern Daily Index Day-Ahead On-Peak Prices



## **Eastern Daily Index Day-Ahead On-Peak Prices**



## Implied Heat Rates at MISO and PJM Hubs - Weekly Averages



## **Weekly Generation Output - Central Industrial Region**



### **Weekly Generation Output - West Central**