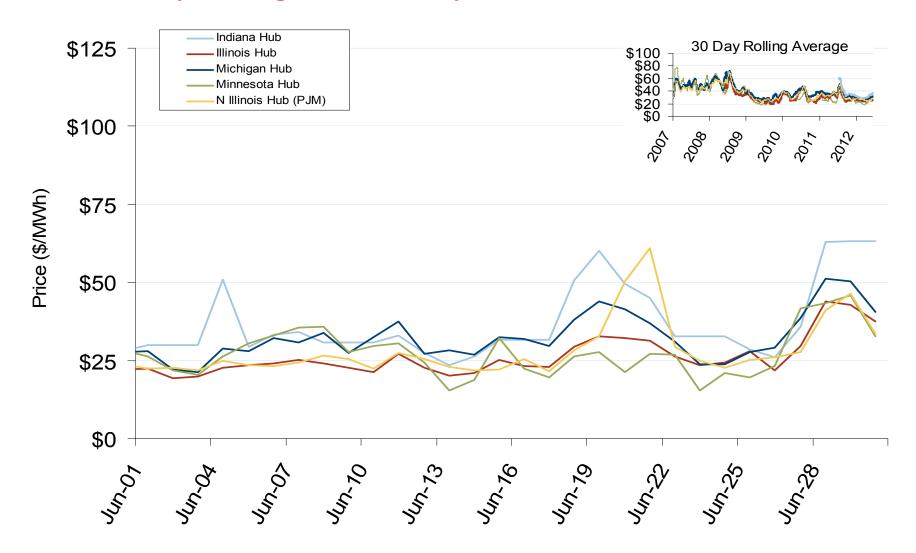

# Daily Average of MISO Day-Ahead Prices - All Hours

## Daily Average of MISO Day-Ahead Prices - All Hours