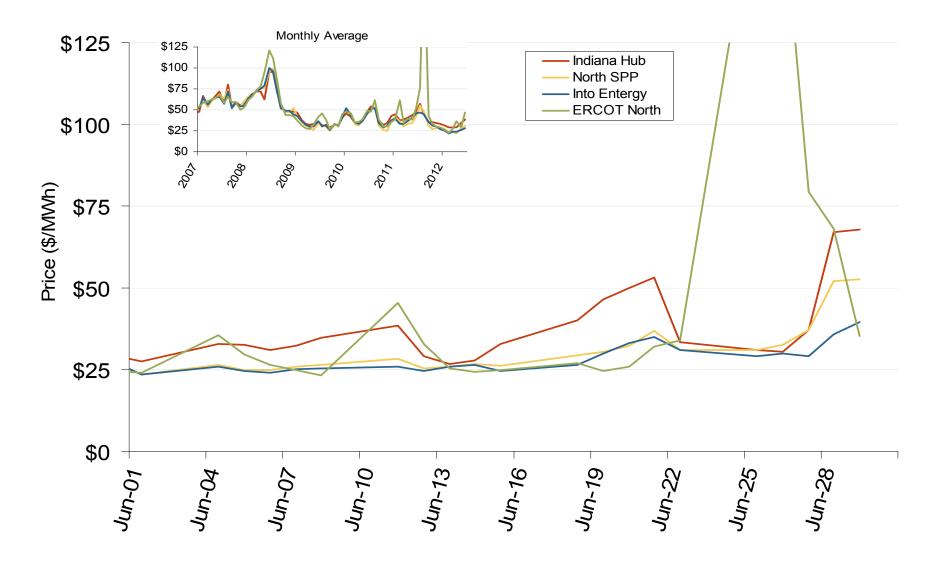

## MISO/PJM Index Day-Ahead On-Peak Prices

## Midwestern Daily Index Day-Ahead On-Peak Prices