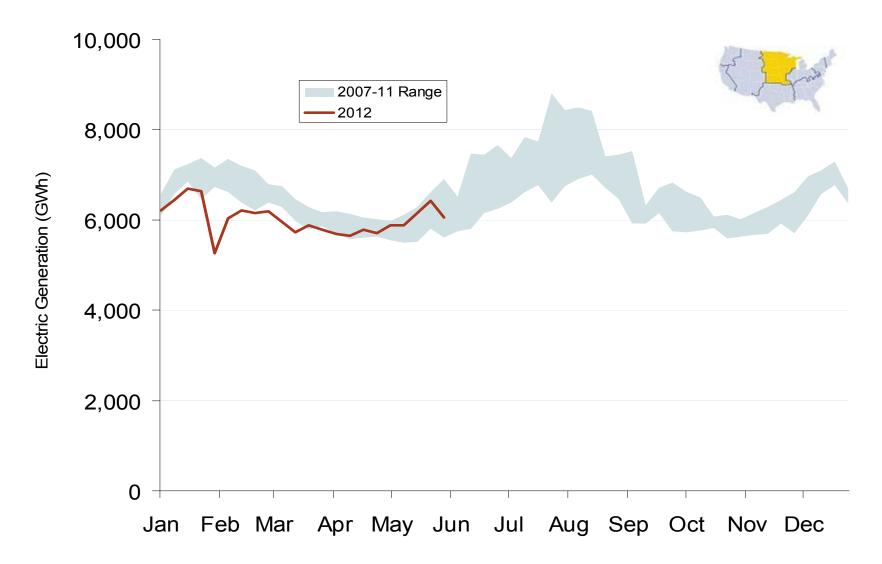

## Daily Average of MISO Day-Ahead Prices - All Hours



#### Daily Average of MISO Day-Ahead Prices - All Hours



#### MISO/PJM Index Day-Ahead On-Peak Prices



#### **Eastern Daily Index Day-Ahead On-Peak Prices**



#### MISO/PJM Index Day-Ahead On-Peak Prices



Federal Energy Regulatory Commission • Market Oversight • <a href="www.ferc.gov/oversight">www.ferc.gov/oversight</a>

#### Midwestern Daily Index Day-Ahead On-Peak Prices



#### **Eastern Daily Index Day-Ahead On-Peak Prices**



Federal Energy Regulatory Commission • Market Oversight • <a href="www.ferc.gov/oversight">www.ferc.gov/oversight</a>

#### Implied Heat Rates at MISO and PJM Hubs - Weekly Averages



### **Weekly Generation Output - Central Industrial Region**



### **Weekly Generation Output - West Central**