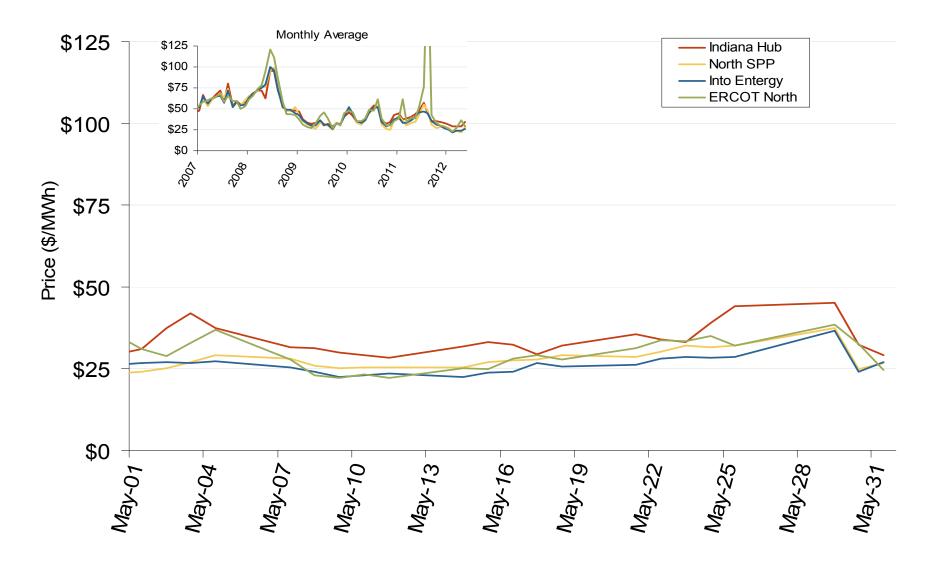

#### MISO/PJM Index Day-Ahead On-Peak Prices

#### MISO/PJM Index Day-Ahead On-Peak Prices

Federal Energy Regulatory Commission • Market Oversight • <a href="www.ferc.gov/oversight">www.ferc.gov/oversight</a>