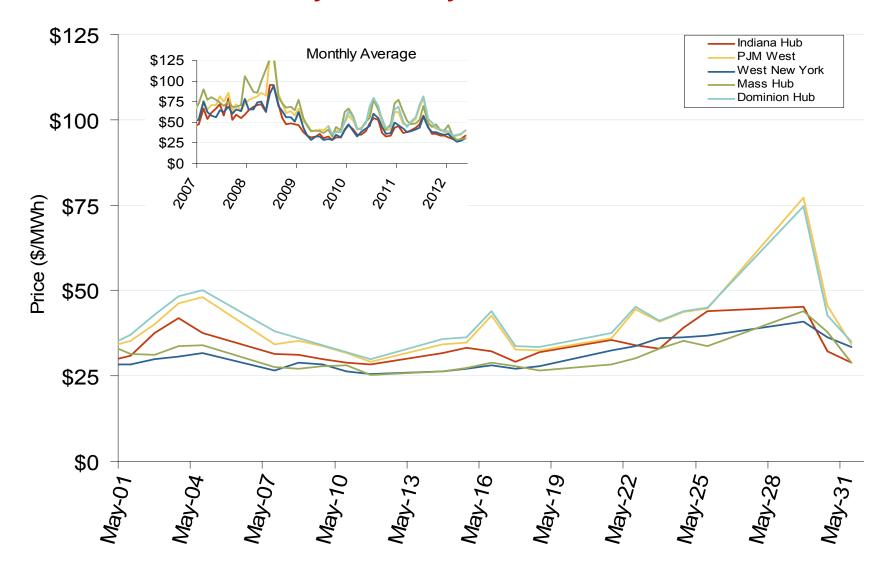

#### **Eastern Daily Index Day-Ahead On-Peak Prices**

#### **Eastern Daily Index Day-Ahead On-Peak Prices**

Federal Energy Regulatory Commission • Market Oversight • <a href="www.ferc.gov/oversight">www.ferc.gov/oversight</a>