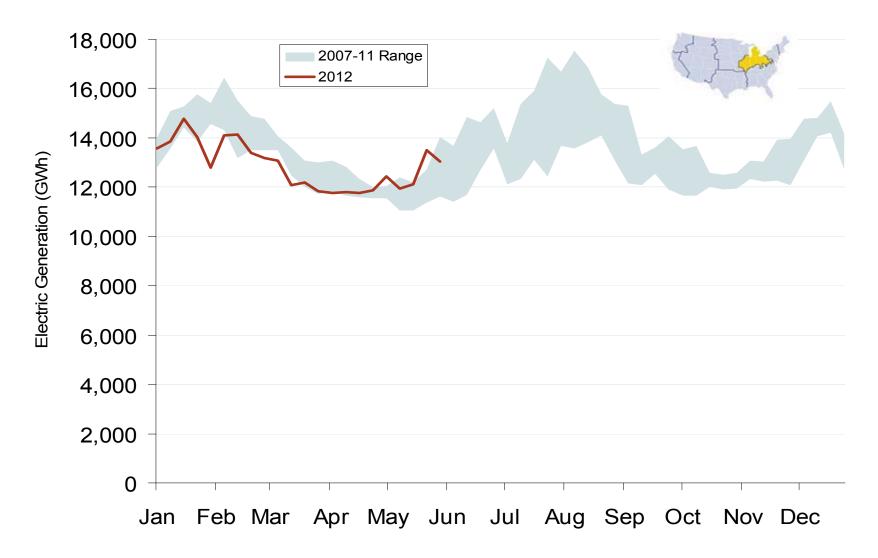

$51.28    |

Source: Derived from the Platts data.

## Daily Average of MISO Day-Ahead Prices - All Hours



#### Daily Average of MISO Day-Ahead Prices - All Hours



#### MISO/PJM Index Day-Ahead On-Peak Prices



#### **Eastern Daily Index Day-Ahead On-Peak Prices**



#### MISO/PJM Index Day-Ahead On-Peak Prices



Federal Energy Regulatory Commission • Market Oversight • <a href="www.ferc.gov/oversight">www.ferc.gov/oversight</a>

#### Midwestern Daily Index Day-Ahead On-Peak Prices



#### **Eastern Daily Index Day-Ahead On-Peak Prices**



Federal Energy Regulatory Commission • Market Oversight • <a href="www.ferc.gov/oversight">www.ferc.gov/oversight</a>

#### Implied Heat Rates at MISO and PJM Hubs - Weekly Averages



### **Weekly Generation Output - Central Industrial Region**



### **Weekly Generation Output - West Central**