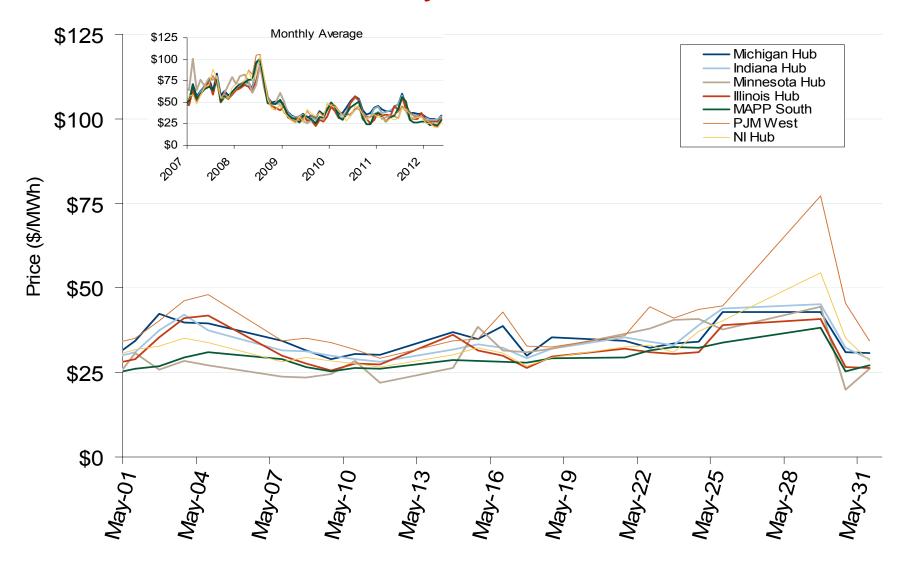

4.43  | \$69.15 | \$36.56 | \$43.68 | \$42.73 | \$53.81    |
| Minnesota Hub                           | \$72.32  | \$67.46 | \$32.09 | \$36.86 | \$34.57 | \$53.62    |
| NI Hub                                  | \$58.93  | \$66.13 | \$34.47 | \$40.85 | \$40.31 | \$50.57    |
| Illinois Hub                            | \$59.88  | \$62.52 | \$31.36 | \$38.22 | \$38.12 | \$48.65    |
| MAPP South                              | \$61.18  | \$69.18 | \$33.31 | \$37.60 | \$35.48 | \$51.28    |

Source: Derived from the Platts data.

## Daily Average of MISO Day-Ahead Prices - All Hours



#### Daily Average of MISO Day-Ahead Prices - All Hours



#### MISO/PJM Index Day-Ahead On-Peak Prices



#### **Eastern Daily Index Day-Ahead On-Peak Prices**



#### MISO/PJM Index Day-Ahead On-Peak Prices



Federal Energy Regulatory Commission • Market Oversight • <a href="www.ferc.gov/oversight">www.ferc.gov/oversight</a>

#### Midwestern Daily Index Day-Ahead On-Peak Prices



#### **Eastern Daily Index Day-Ahead On-Peak Prices**



Federal Energy Regulatory Commission • Market Oversight • <a href="www.ferc.gov/oversight">www.ferc.gov/oversight</a>

#### Implied Heat Rates at MISO and PJM Hubs - Weekly Averages



### **Weekly Generation Output - Central Industrial Region**



### **Weekly Generation Output - West Central**