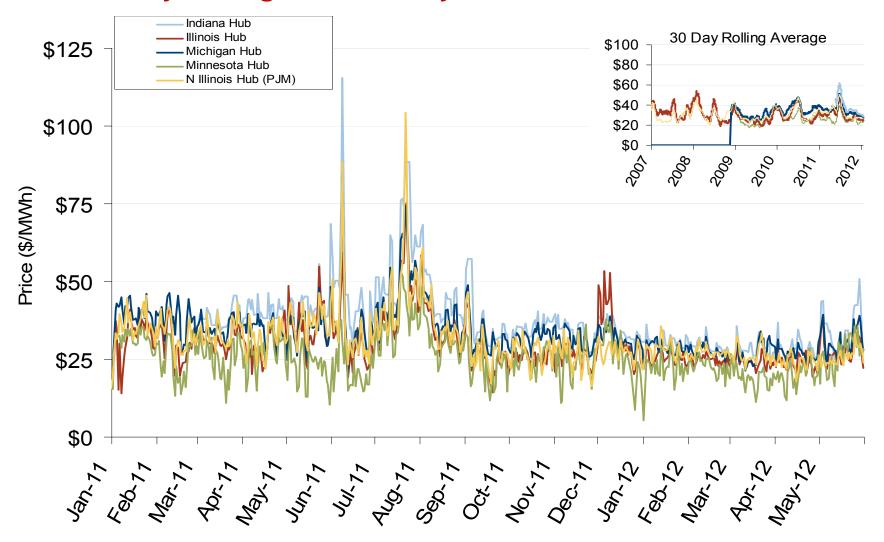

#### **Eastern Daily Index Day-Ahead On-Peak Prices**

#### **Eastern Daily Index Day-Ahead On-Peak Prices**

Federal Energy Regulatory Commission • Market Oversight • <a href="www.ferc.gov/oversight">www.ferc.gov/oversight</a>