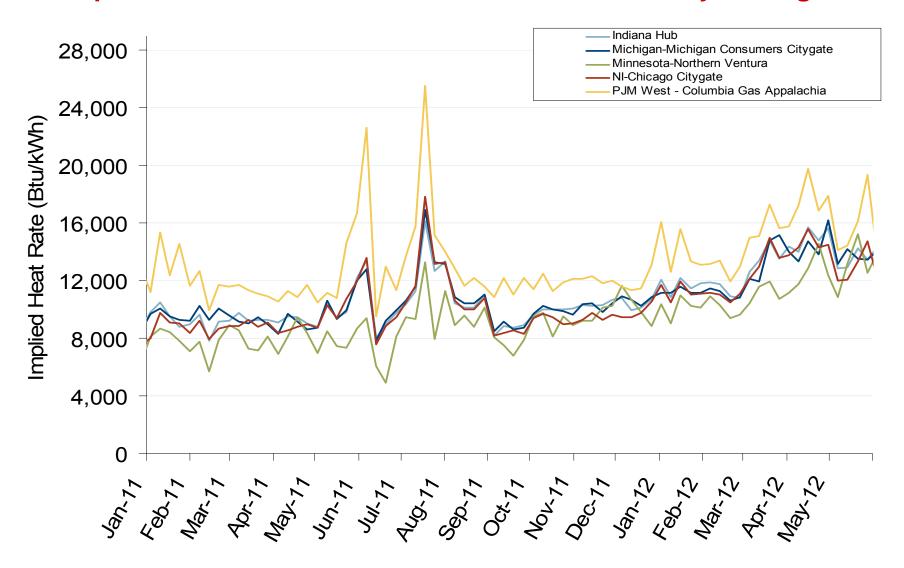

| \$61.18  | \$69.18 | \$33.31 | \$37.60 | \$35.48 | \$51.28    |

Source: Derived from the Platts data.

## Daily Average of MISO Day-Ahead Prices - All Hours



#### Daily Average of MISO Day-Ahead Prices - All Hours



#### MISO/PJM Index Day-Ahead On-Peak Prices



#### **Eastern Daily Index Day-Ahead On-Peak Prices**



#### MISO/PJM Index Day-Ahead On-Peak Prices



Federal Energy Regulatory Commission • Market Oversight • <a href="www.ferc.gov/oversight">www.ferc.gov/oversight</a>

#### Midwestern Daily Index Day-Ahead On-Peak Prices



#### **Eastern Daily Index Day-Ahead On-Peak Prices**



Federal Energy Regulatory Commission • Market Oversight • <a href="www.ferc.gov/oversight">www.ferc.gov/oversight</a>

#### Implied Heat Rates at MISO and PJM Hubs - Weekly Averages



### **Weekly Generation Output - Central Industrial Region**



### **Weekly Generation Output - West Central**