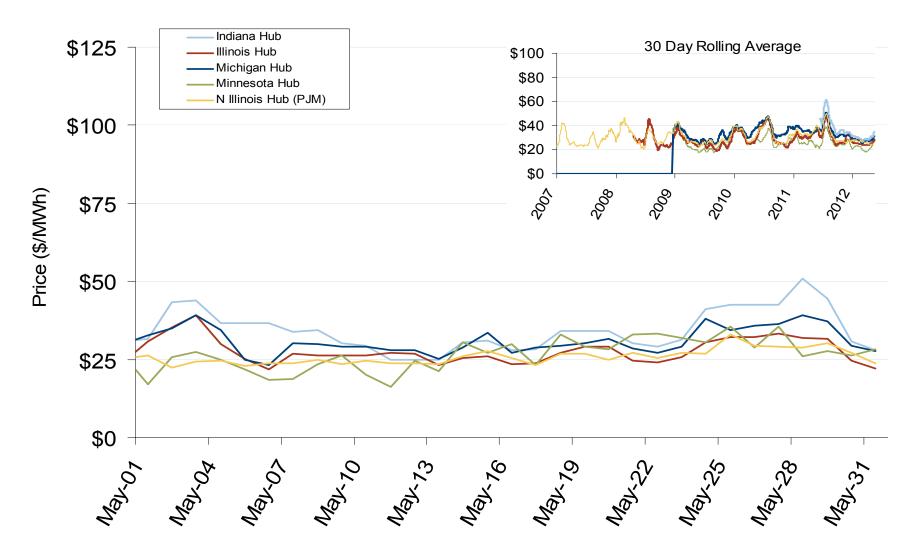

| 2008    | 2009    | 2010    | 2011    | 5-Year Avg |
| Cinergy                                 | \$61.20  | \$66.88 | \$34.65 | \$41.51 | \$41.17 | \$51.20    |
| Michigan Hub                            | \$64.43  | \$69.15 | \$36.56 | \$43.68 | \$42.73 | \$53.81    |
| Minnesota Hub                           | \$72.32  | \$67.46 | \$32.09 | \$36.86 | \$34.57 | \$53.62    |
| NI Hub                                  | \$58.93  | \$66.13 | \$34.47 | \$40.85 | \$40.31 | \$50.57    |
| Illinois Hub                            | \$59.88  | \$62.52 | \$31.36 | \$38.22 | \$38.12 | \$48.65    |
| MAPP South                              | \$61.18  | \$69.18 | \$33.31 | \$37.60 | \$35.48 | \$51.28    |

Source: Derived from the Platts data.

## Daily Average of MISO Day-Ahead Prices - All Hours



#### Daily Average of MISO Day-Ahead Prices - All Hours



#### MISO/PJM Index Day-Ahead On-Peak Prices



#### **Eastern Daily Index Day-Ahead On-Peak Prices**



#### MISO/PJM Index Day-Ahead On-Peak Prices



Federal Energy Regulatory Commission • Market Oversight • <a href="www.ferc.gov/oversight">www.ferc.gov/oversight</a>

#### Midwestern Daily Index Day-Ahead On-Peak Prices



#### **Eastern Daily Index Day-Ahead On-Peak Prices**



Federal Energy Regulatory Commission • Market Oversight • <a href="www.ferc.gov/oversight">www.ferc.gov/oversight</a>

#### Implied Heat Rates at MISO and PJM Hubs - Weekly Averages



### **Weekly Generation Output - Central Industrial Region**



### **Weekly Generation Output - West Central**