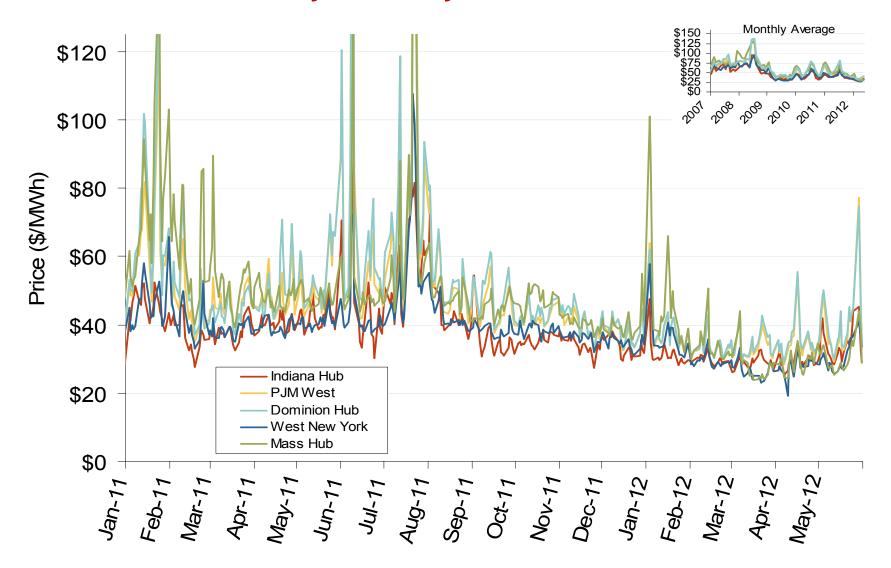

## Daily Average of MISO Day-Ahead Prices - All Hours

#### Daily Average of MISO Day-Ahead Prices - All Hours