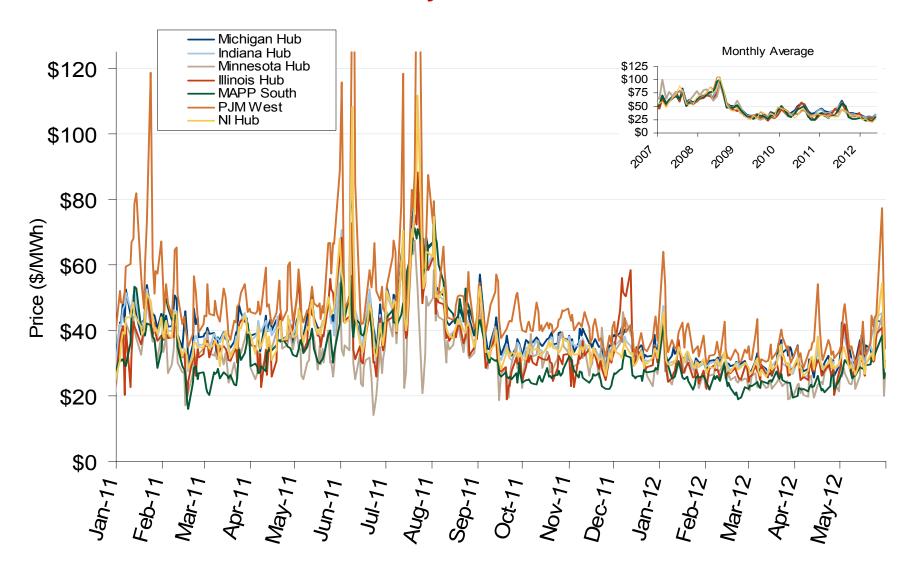

#### MISO/PJM Index Day-Ahead On-Peak Prices

#### MISO/PJM Index Day-Ahead On-Peak Prices

Federal Energy Regulatory Commission • Market Oversight • <a href="www.ferc.gov/oversight">www.ferc.gov/oversight</a>