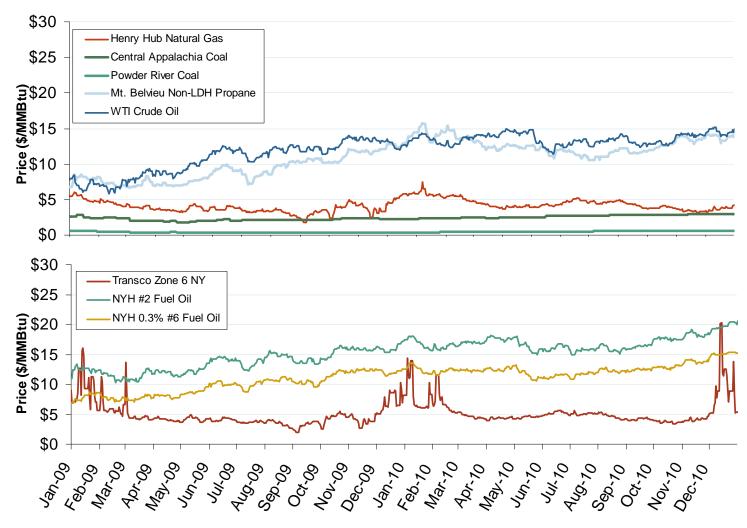

### Oil, Coal, Natural Gas and Propane Daily Spot Prices

Source: Derived from ICE and Bloomberg data.