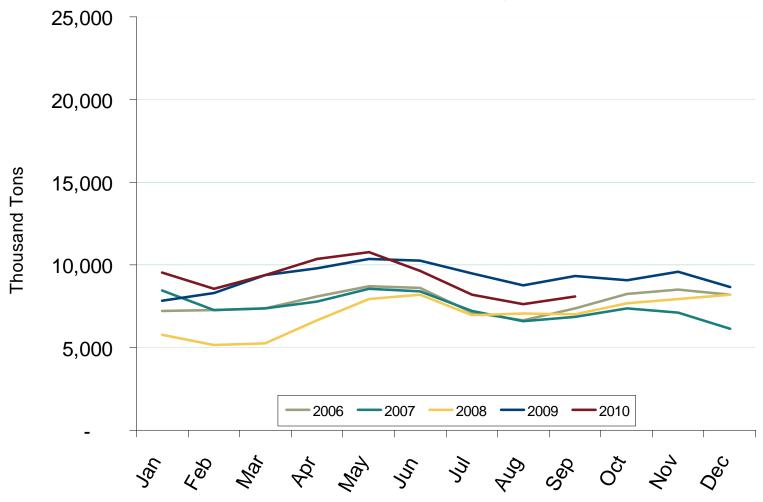

### **Regional Coal Spot Prices**



Source: Derived from Bloomberg data.

Note: the Central Appalachian (CAPP) coal is priced at Big Sandy. All others are mine mouth prices. Prices do not include transportation costs to a plant, as those can vary widely by contract specifications. Prices exclude incremental cost of emissions allowances.

### **Central Appalachian Coal Futures Prices**



Source: Derived from Nymex data.

### Oil, Coal, Natural Gas and Propane Daily Spot Prices



Source: Derived from ICE and Bloomberg data.

### Federal Energy Regulatory Commission • Market Oversight @ FERC.gov

### 2008 Coal Shipment Origins by Supply Basin



# U.S. Coal Stockpiles at Electric Power Generating Facilities



## Northeast Coal Stockpiles at Electric Power Generating Facilities



## Southeast Coal Stockpiles at Electric Power Generating Facilities



### Midwest Coal Stockpiles at Electric Power Generating Facilities



## Western Coal Stockpiles at Electric Power Generating Facilities