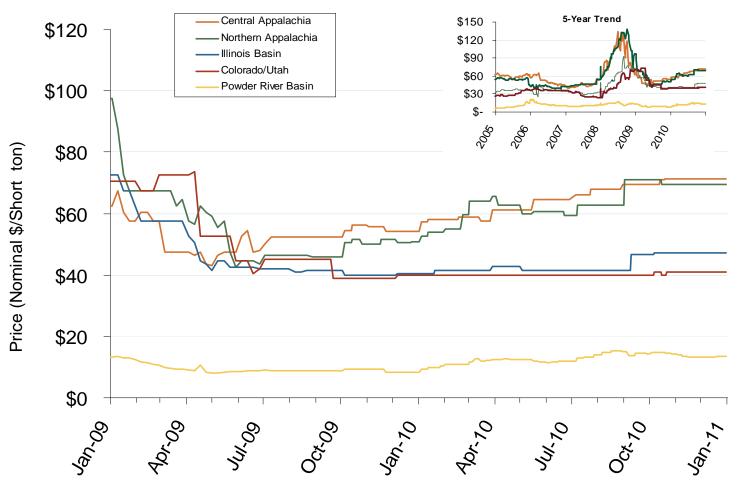

### **Regional Coal Spot Prices**

Source: Derived from Bloomberg data.

Note: the Central Appalachian (CAPP) coal is priced at Big Sandy. All others are mine mouth prices. Prices do not include transportation costs to a plant, as those can vary widely by contract specifications. Prices exclude incremental cost of emissions allowances.