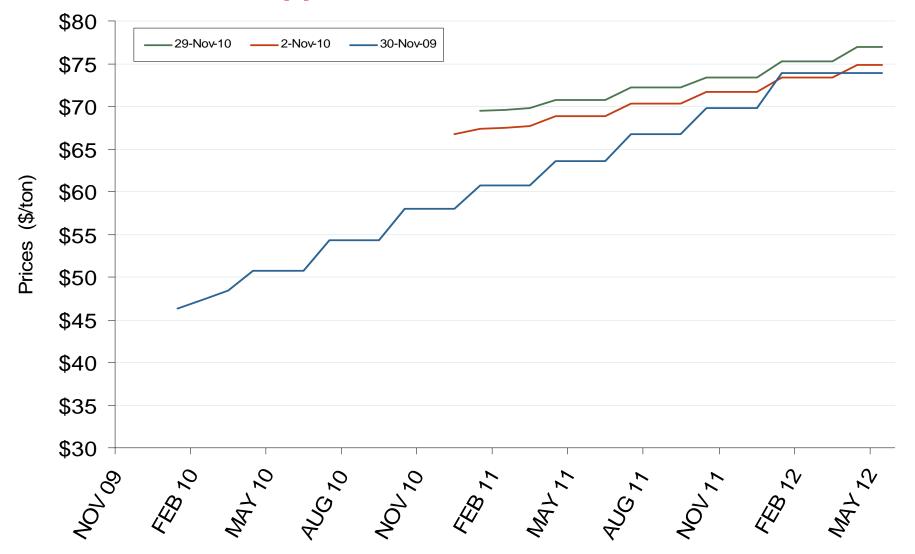

### **Central Appalachian Coal Futures Prices**

Source: Derived from Nymex data.