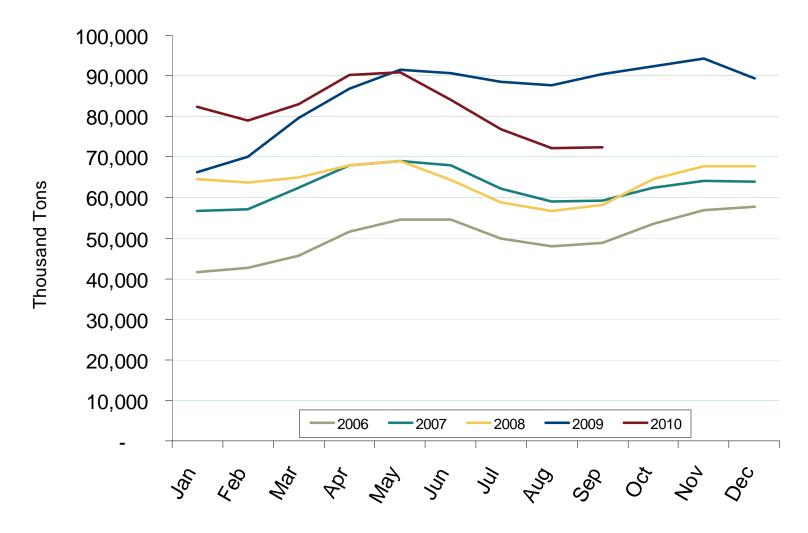

mberg data.

Note: the Central Appalachian (CAPP) coal is priced at Big Sandy. All others are mine mouth prices. Prices do not include transportation costs to a plant, as those can vary widely by contract specifications. Prices exclude incremental cost of emissions allowances.

### **Central Appalachian Coal Futures Prices**



Source: Derived from Nymex data.

### Oil, Coal, Natural Gas and Propane Daily Spot Prices



Source: Derived from ICE and Bloomberg data.

### Federal Energy Regulatory Commission • Market Oversight @ FERC.gov

### 2008 Coal Shipment Origins by Supply Basin



# U.S. Coal Stockpiles at Electric Power Generating Facilities



## Northeast Coal Stockpiles at Electric Power Generating Facilities



## Southeast Coal Stockpiles at Electric Power Generating Facilities



### Midwest Coal Stockpiles at Electric Power Generating Facilities



## Western Coal Stockpiles at Electric Power Generating Facilities