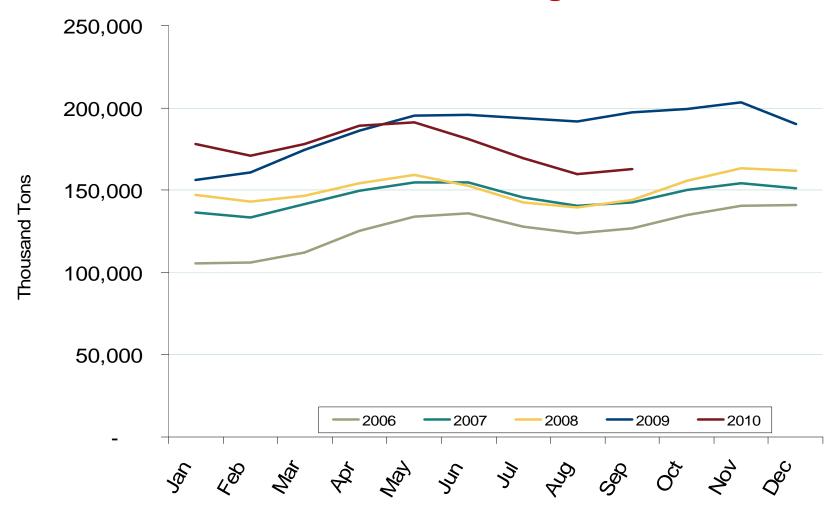

### **Regional Coal Spot Prices**



Source: Derived from Bloomberg data.

Note: the Central Appalachian (CAPP) coal is priced at Big Sandy. All others are mine mouth prices. Prices do not include transportation costs to a plant, as those can vary widely by contract specifications. Prices exclude incremental cost of emissions allowances.

### **Central Appalachian Coal Futures Prices**



Source: Derived from Nymex data.

### Oil, Coal, Natural Gas and Propane Daily Spot Prices



Source: Derived from ICE and Bloomberg data.

### Federal Energy Regulatory Commission • Market Oversight @ FERC.gov

### 2008 Coal Shipment Origins by Supply Basin



# U.S. Coal Stockpiles at Electric Power Generating Facilities



## Northeast Coal Stockpiles at Electric Power Generating Facilities



## Southeast Coal Stockpiles at Electric Power Generating Facilities



### Midwest Coal Stockpiles at Electric Power Generating Facilities



## Western Coal Stockpiles at Electric Power Generating Facilities