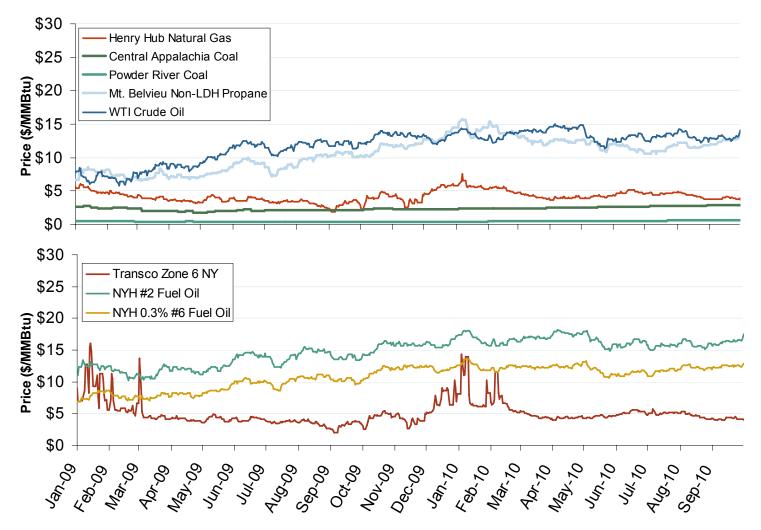

#### **Coal Market: Fossil Fuel Prices**

Federal Energy Regulatory Commission • Market Oversight • www.ferc.gov/oversight

#### **Oil, Coal, Natural Gas and Propane Daily Spot Prices**

Source: Derived from ICE and Bloomberg data.

Note: Coal prices are quoted in \$/ton. Conversion factors to \$/MMBtu are based on contract specifications of 12,000 btus/pound for Central Appalachian coal and 8800 btus/pound for Powder River Basin coal.

Updated October 7, 2010