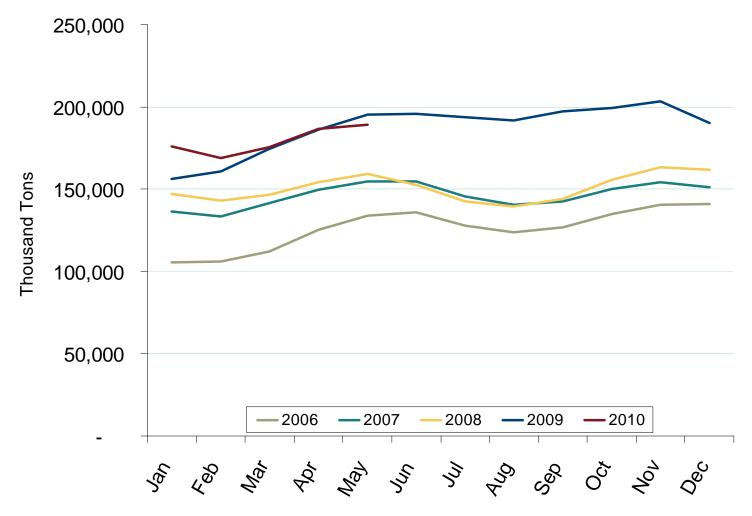

#### Coal Market: U.S. Coal Stockpiles

Federal Energy Regulatory Commission • Market Oversight • www.ferc.gov/oversight

### U.S. Coal Stockpiles at Electric Power Generating Facilities

Federal Energy Regulatory Commission • Market Oversight • <u>www.ferc.gov/oversight</u>