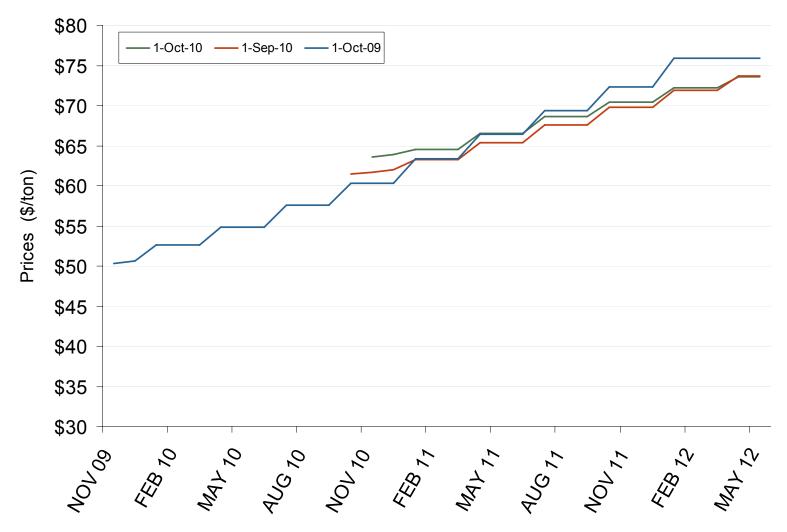

Federal Energy Regulatory Commission • Market Oversight • www.ferc.gov/oversight

# **Regional Coal Spot Prices**



Note: the Central Appalachian (CAPP) coal is priced at Big Sandy. All others are mine mouth prices. Prices do not include transportation costs to a plant, as those can vary widely by contract specifications. Prices exclude incremental cost of emissions allowances.

Source: Derived from Bloomberg data.

Federal Energy Regulatory Commission • Market Oversight • www.ferc.gov/oversight

# **Central Appalachian Coal Futures Prices**



#### **Coal Market: Fossil Fuel Prices**

Federal Energy Regulatory Commission • Market Oversight • www.ferc.gov/oversight

#### **Oil, Coal, Natural Gas and Propane Daily Spot Prices**



Source: Derived from ICE and Bloomberg data.

Note: Coal prices are quoted in \$/ton. Conversion factors to \$/MMBtu are based on contract specifications of 12,000 btus/pound for Central Appalachian coal and 8800 btus/pound for Powder River Basin coal.

Updated October 7, 2010

#### **Coal Market: Coal Shipments by Basin**

Federal Energy Regulatory Commission • Market Oversight @ FERC.gov

# 2008 Coal Shipment Origins by Supply Basin



Source: Derived from FERC and EIA data.

#### Coal Market: U.S. Coal Stockpiles

Federal Energy Regulatory Commission • Market Oversight • www.ferc.gov/oversight

###