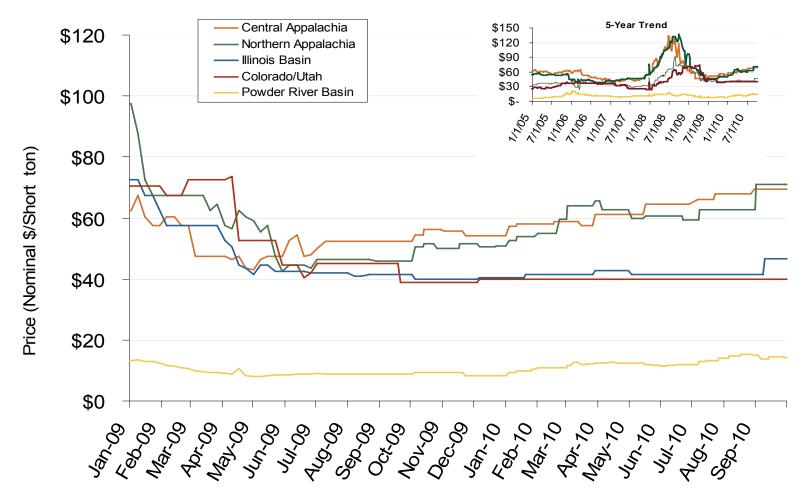

# **Regional Coal Spot Prices**

Note: the Central Appalachian (CAPP) coal is priced at Big Sandy. All others are mine mouth prices. Prices do not include transportation costs to a plant, as those can vary widely by contract specifications. Prices exclude incremental cost of emissions allowances.

Source: Derived from Bloomberg data.

Federal Energy Regulatory Commission • Market Oversight • www.ferc.gov/oversight