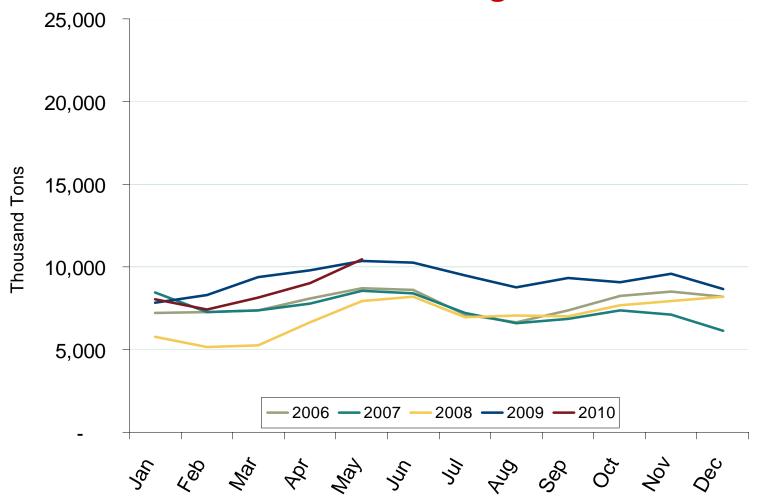

### Northeast Coal Stockpiles at Electric Power Generating Facilities

Federal Energy Regulatory Commission • Market Oversight • www.ferc.gov/oversight