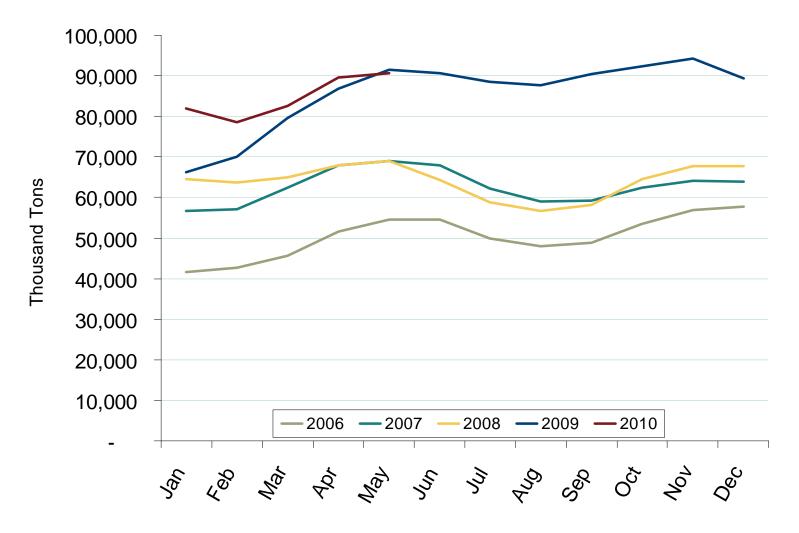

# Southeast Coal Stockpiles at Electric Power Generating Facilities

Source: Energy Information Administration. Excludes Industrial and Commercial Plants.

Federal Energy Regulatory Commission • Market Oversight • <u>www.ferc.gov/oversight</u>