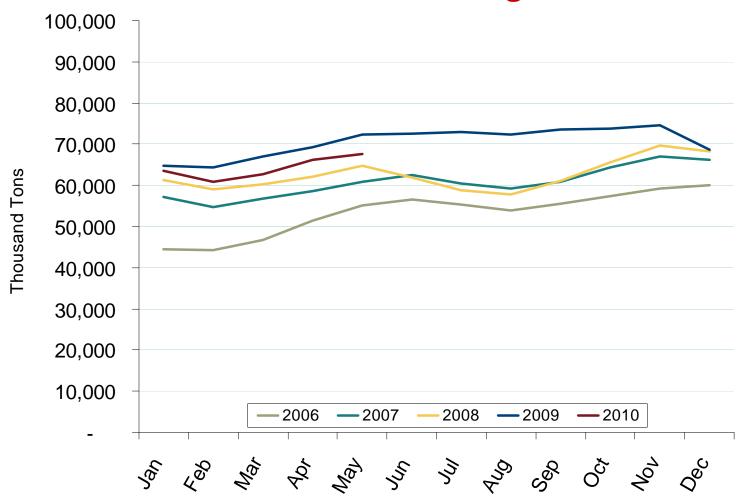

Basin



Source: Derived from FERC and EIA data.

#### Coal Market: U.S. Coal Stockpiles

Federal Energy Regulatory Commission • Market Oversight • www.ferc.gov/oversight

### U.S. Coal Stockpiles at Electric Power Generating Facilities



Federal Energy Regulatory Commission • Market Oversight • <u>www.ferc.gov/oversight</u>

### Northeast Coal Stockpiles at Electric Power Generating Facilities



Federal Energy Regulatory Commission • Market Oversight • www.ferc.gov/oversight

# Southeast Coal Stockpiles at Electric Power Generating Facilities



Source: Energy Information Administration. Excludes Industrial and Commercial Plants.

Federal Energy Regulatory Commission • Market Oversight • <u>www.ferc.gov/oversight</u>

### Midwest Coal Stockpiles at Electric Power Generating Facilities



#### **Coal Market: Western Coal Stockpiles**

Federal Energy Regulatory Commission • Market Oversight • <u>www.ferc.gov/oversight</u>

### Western Coal Stockpiles at Electric Power Generating Facilities



Source: Energy Information Administration. Excludes Industrial and Commercial Plants.