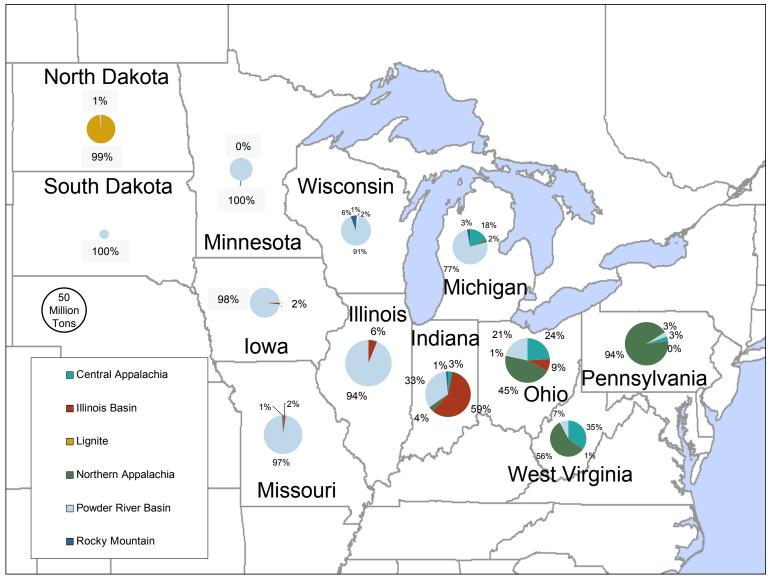

#### **Coal Market: Coal Shipments by Basin**

Federal Energy Regulatory Commission • Market Oversight @ FERC.gov

# 2008 Coal Shipment Origins by Supply Basin

Source: Derived from FERC and EIA data.