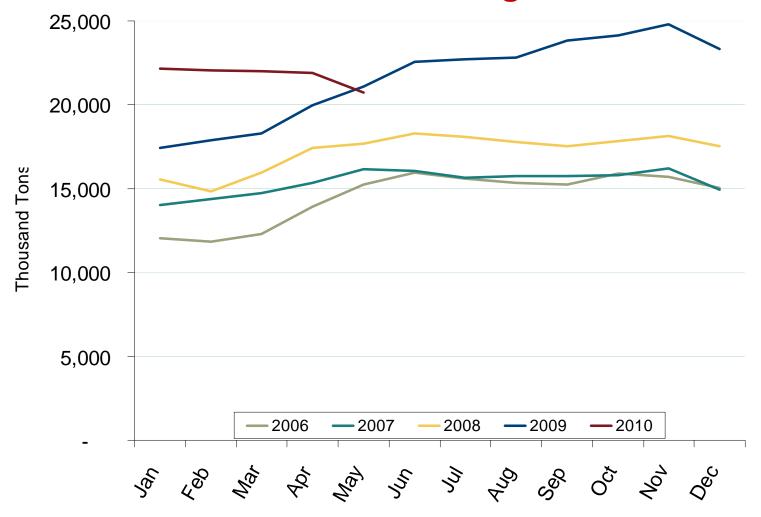

#### Coal Market: U.S. Coal Stockpiles

Federal Energy Regulatory Commission • Market Oversight • www.ferc.gov/oversight

### U.S. Coal Stockpiles at Electric Power Generating Facilities

Federal Energy Regulatory Commission • Market Oversight • <u>www.ferc.gov/oversight</u>