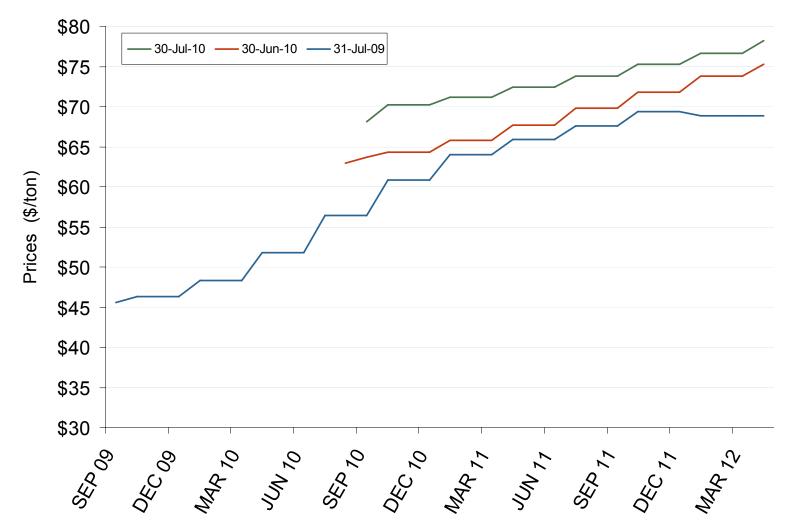

### **Central Appalachian Coal Futures Prices**

Source: Derived from Nymex data.

3003