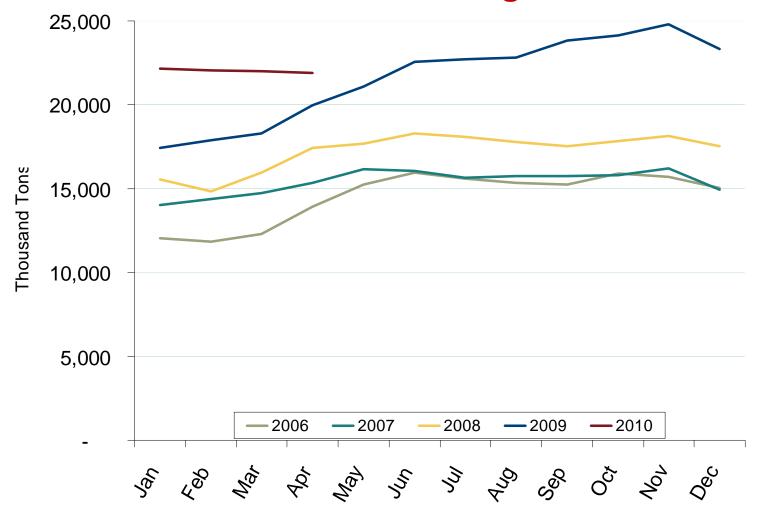

### U.S. Coal Stockpiles at Electric Power Generating Facilities

Federal Energy Regulatory Commission • Market Oversight • <u>www.ferc.gov/oversight</u>