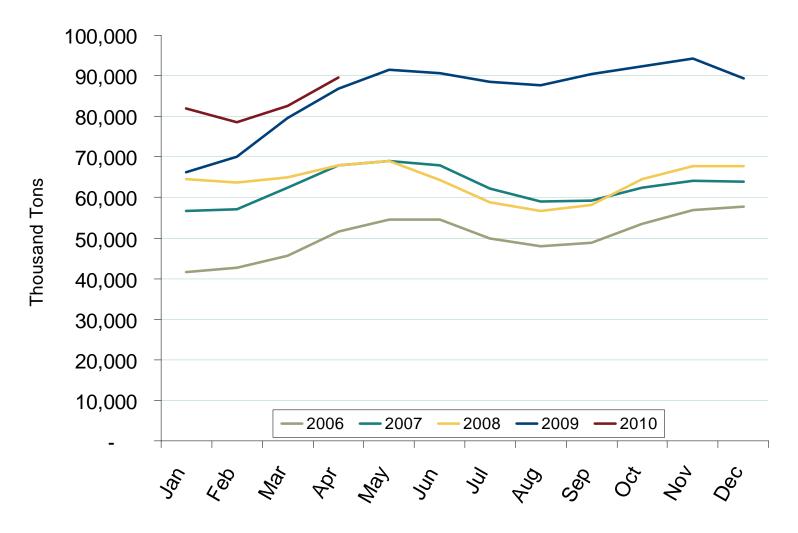

## Southeast Coal Stockpiles at Electric Power Generating Facilities

Source: Energy Information Administration. Excludes Industrial and Commercial Plants.

Federal Energy Regulatory Commission • Market Oversight • <u>www.ferc.gov/oversight</u>