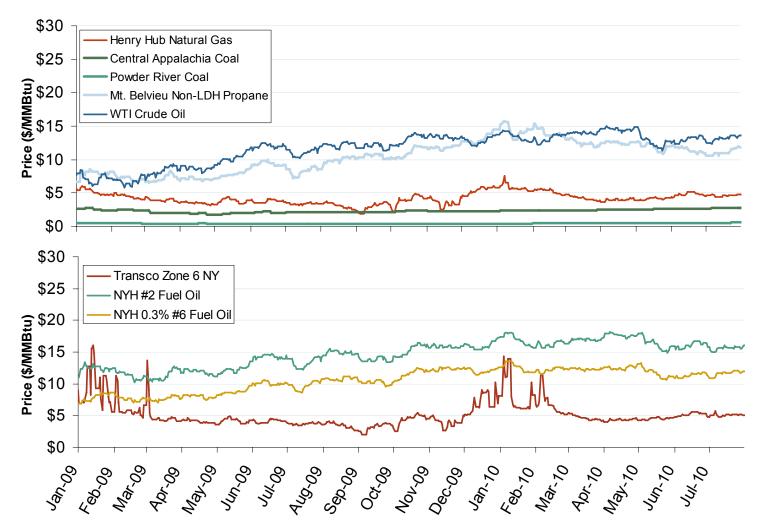

#### **Coal Market: Fossil Fuel Prices**

Federal Energy Regulatory Commission • Market Oversight • www.ferc.gov/oversight

#### **Oil, Coal, Natural Gas and Propane Daily Spot Prices**

Source: Derived from ICE and Bloomberg data.

Note: Coal prices are quoted in \$/ton. Conversion factors to \$/MMBtu are based on contract specifications of 12,000 btus/pound for Central Appalachian coal and 8800 btus/pound for Powder River Basin coal.

Updated August 6, 2010