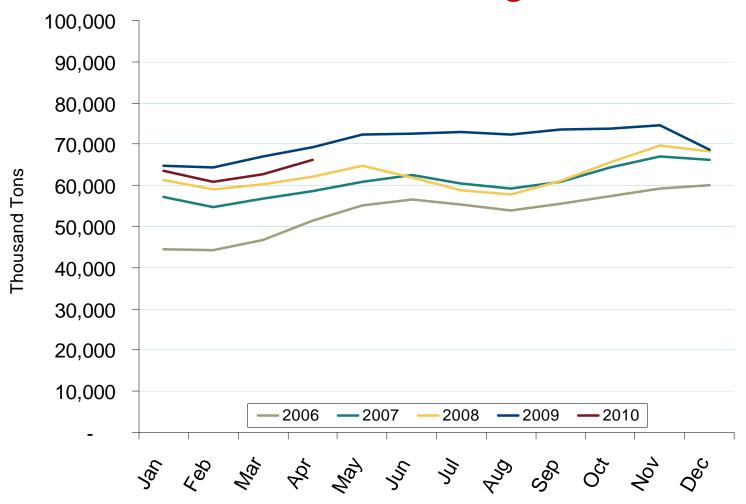

asin



Source: Derived from FERC and EIA data.

#### Coal Market: U.S. Coal Stockpiles

Federal Energy Regulatory Commission • Market Oversight • www.ferc.gov/oversight

### U.S. Coal Stockpiles at Electric Power Generating Facilities



Federal Energy Regulatory Commission • Market Oversight • <u>www.ferc.gov/oversight</u>

### Northeast Coal Stockpiles at Electric Power Generating Facilities



Federal Energy Regulatory Commission • Market Oversight • www.ferc.gov/oversight

## Southeast Coal Stockpiles at Electric Power Generating Facilities



Source: Energy Information Administration. Excludes Industrial and Commercial Plants.

Federal Energy Regulatory Commission • Market Oversight • <u>www.ferc.gov/oversight</u>

### Midwest Coal Stockpiles at Electric Power Generating Facilities



#### **Coal Market: Western Coal Stockpiles**

Federal Energy Regulatory Commission • Market Oversight • <u>www.ferc.gov/oversight</u>

### Western Coal Stockpiles at Electric Power Generating Facilities



Source: Energy Information Administration. Excludes Industrial and Commercial Plants.