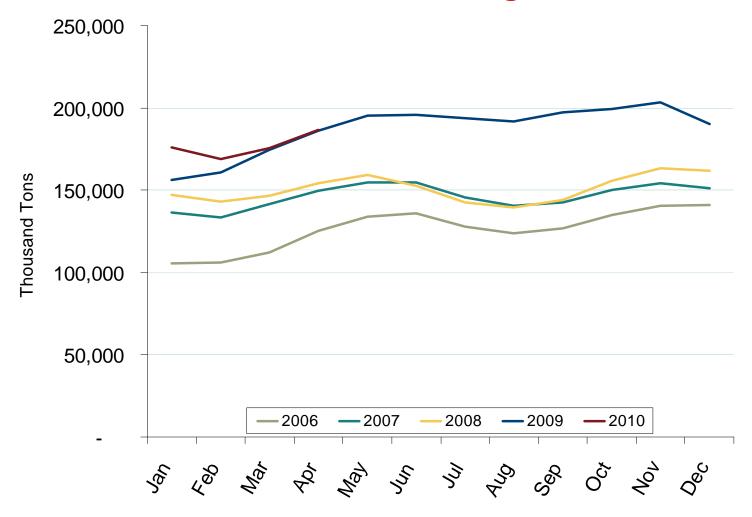

### U.S. Coal Stockpiles at Electric Power Generating Facilities

Federal Energy Regulatory Commission • Market Oversight • <u>www.ferc.gov/oversight</u>