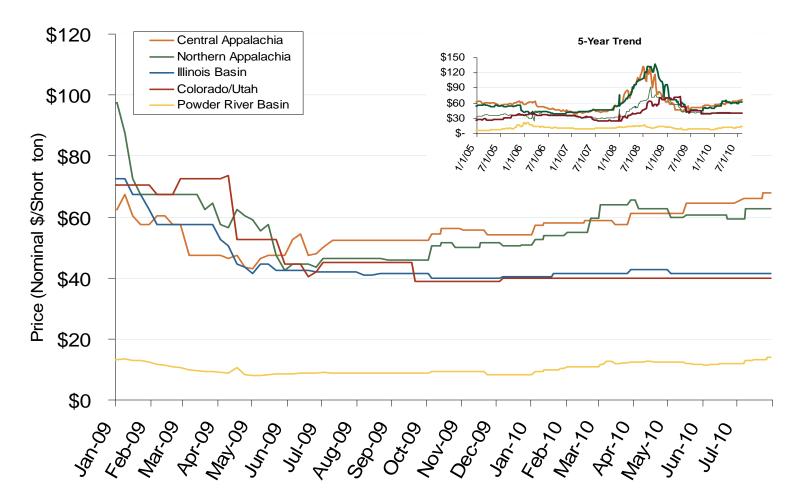

# **Regional Coal Spot Prices**

Note: the Central Appalachian (CAPP) coal is priced at Big Sandy. All others are mine mouth prices. Prices do not include transportation costs to a plant, as those can vary widely by contract specifications. Prices exclude incremental cost of emissions allowances.

Source: Derived from Bloomberg data.

August 2010

Federal Energy Regulatory Commission • Market Oversight • <u>www.ferc.gov/oversight</u>