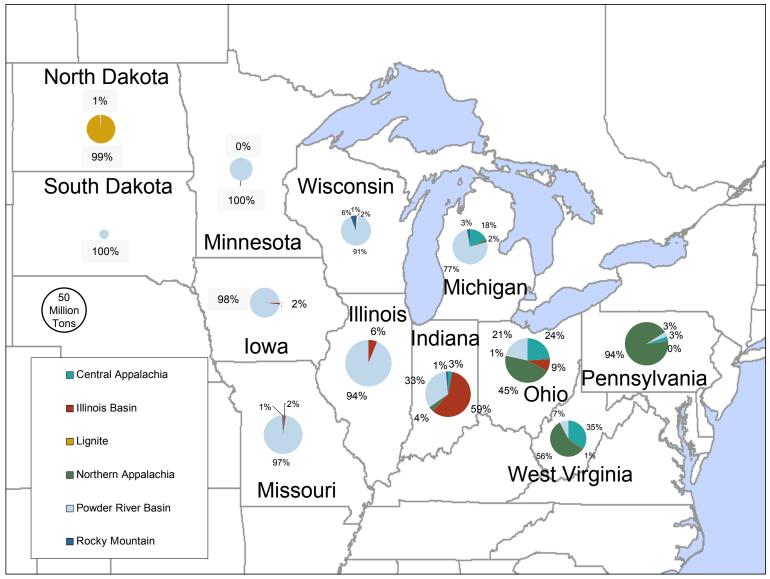

#### **Coal Market: Coal Shipments by Basin**

Federal Energy Regulatory Commission • Market Oversight @ FERC.gov

## 2008 Coal Shipment Origins by Supply Basin

Source: Derived from FERC and EIA data.