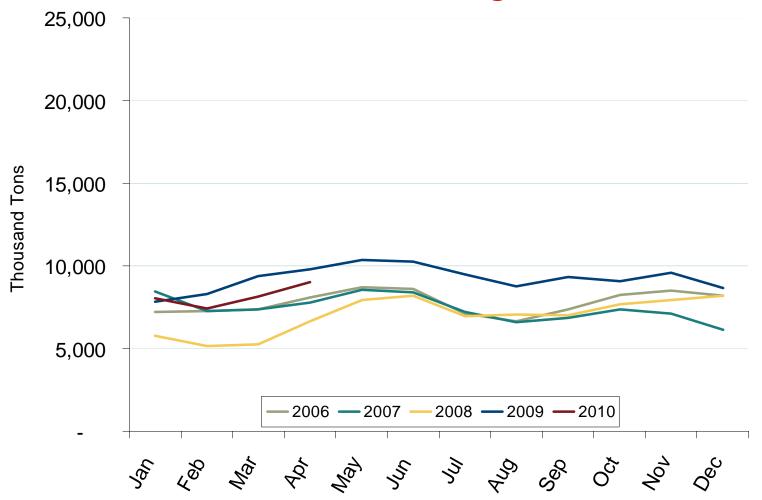

### Northeast Coal Stockpiles at Electric Power Generating Facilities

Federal Energy Regulatory Commission • Market Oversight • www.ferc.gov/oversight