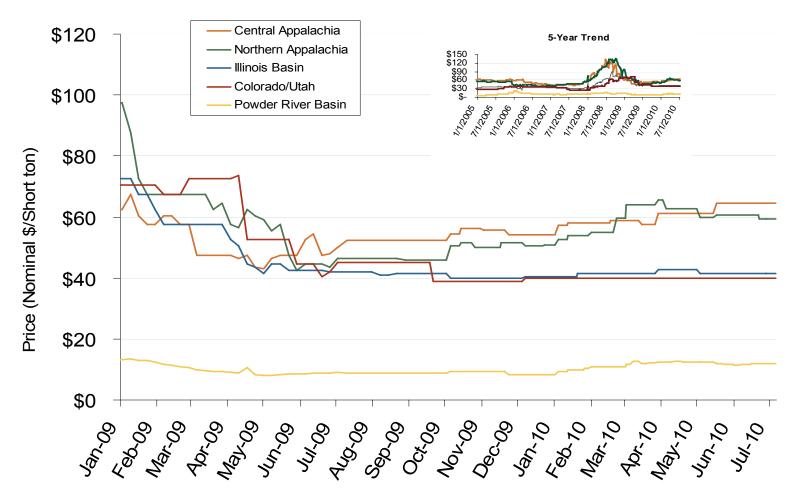

# **Regional Coal Spot Prices**

Note: the Central Appalachian (CAPP) coal is priced at Big Sandy. All others are mine mouth prices. Prices do not include transportation costs to a plant, as those can vary widely by contract specifications. Prices exclude incremental cost of emissions allowances.

Source: Derived from Bloomberg data.

Federal Energy Regulatory Commission • Market Oversight • <u>www.ferc.gov/oversight</u>