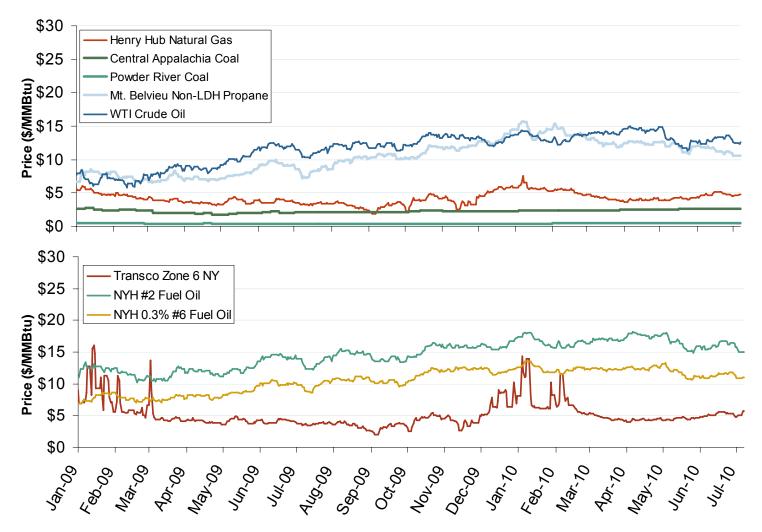

#### **Coal Market: Fossil Fuel Prices**

Federal Energy Regulatory Commission • Market Oversight • www.ferc.gov/oversight

### **Oil, Coal, Natural Gas and Propane Daily Spot Prices**

Source: Derived from ICE and Bloomberg data.

Note: Coal prices are quoted in \$/ton. Conversion factors to \$/MMBtu are based on contract specifications of 12,000 btus/pound for Central Appalachian coal and 8800 btus/pound for Powder River Basin coal.

Updated July 9, 2010