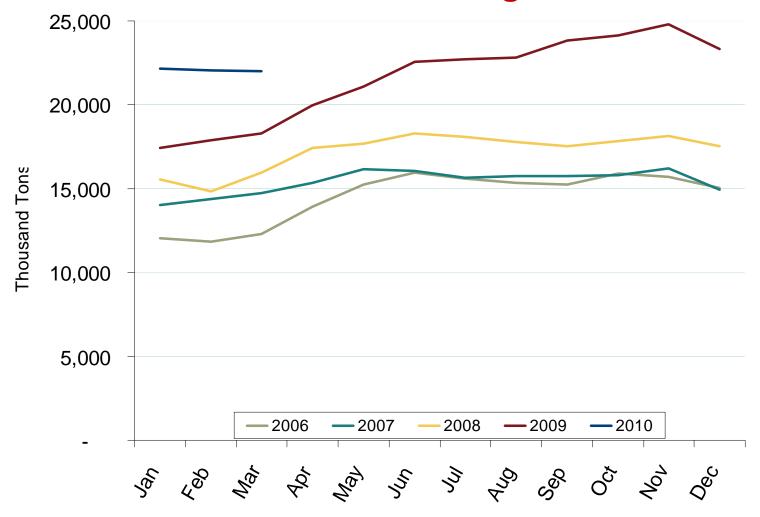

## Western Coal Stockpiles at Electric Power Generating Facilities

Source: Energy Information Administration. Excludes Industrial and Commercial Plants.

31004