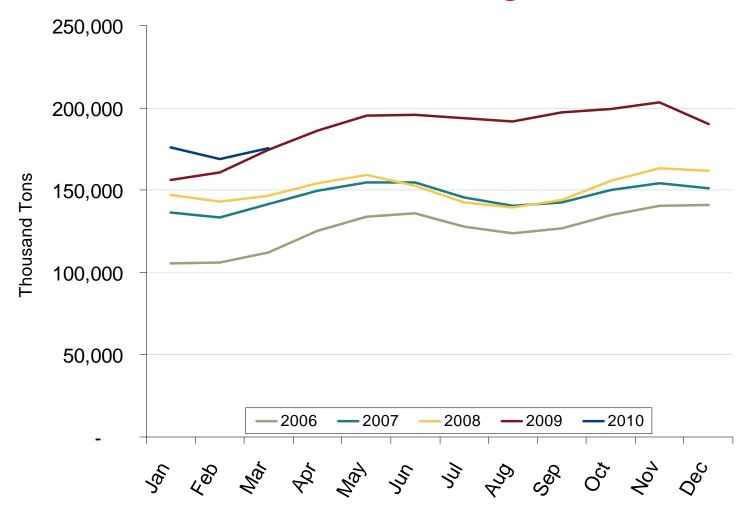

#### Coal Market: U.S. Coal Stockpiles

Federal Energy Regulatory Commission • Market Oversight • <u>www.ferc.gov/oversight</u>

# U.S. Coal Stockpiles at Electric Power Generating Facilities

Federal Energy Regulatory Commission • Market Oversight • <u>www.ferc.gov/oversight</u>