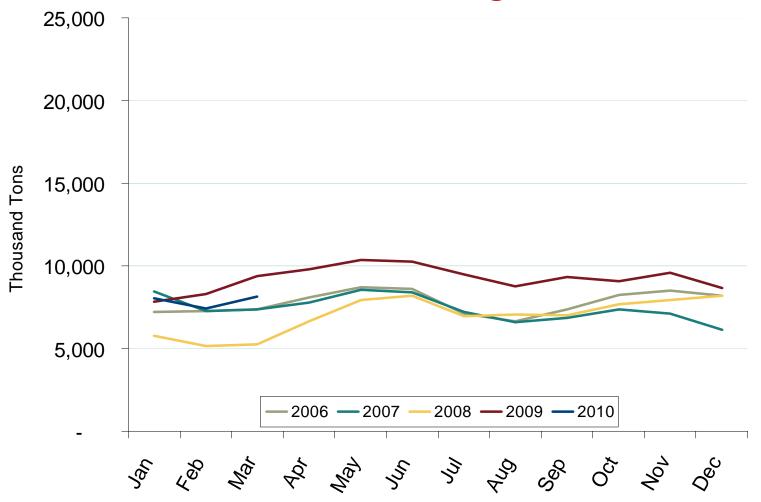

## Northeast Coal Stockpiles at Electric Power Generating Facilities

Federal Energy Regulatory Commission • Market Oversight • www.ferc.gov/oversight