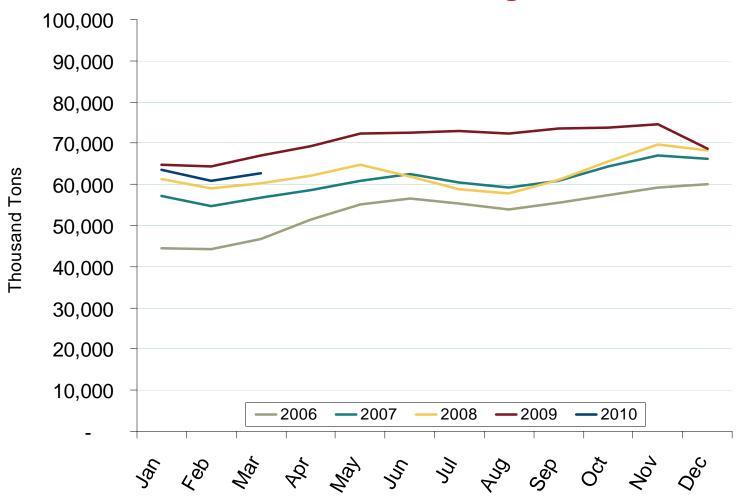

nd for Powder River Basin coal.

Updated July 9, 2010

#### Coal Market: U.S. Coal Stockpiles

Federal Energy Regulatory Commission • Market Oversight • <u>www.ferc.gov/oversight</u>

# U.S. Coal Stockpiles at Electric Power Generating Facilities



Federal Energy Regulatory Commission • Market Oversight • <u>www.ferc.gov/oversight</u>

## Northeast Coal Stockpiles at Electric Power Generating Facilities



Federal Energy Regulatory Commission • Market Oversight • www.ferc.gov/oversight

# Southeast Coal Stockpiles at Electric Power Generating Facilities



Source: Energy Information Administration. Excludes Industrial and Commercial Plants.

Federal Energy Regulatory Commission • Market Oversight • www.ferc.gov/oversight

# Midwest Coal Stockpiles at Electric Power Generating Facilities



#### **Coal Market: Western Coal Stockpiles**

Federal Energy Regulatory Commission • Market Oversight • <u>www.ferc.gov/oversight</u>

## Western Coal Stockpiles at Electric Power Generating Facilities



Source: Energy Information Administration. Excludes Industrial and Commercial Plants.

31004

### **Coal Market: Coal Shipments by Basin**

Federal Energy Regulatory Commission • Market Oversight @ FERC.gov

# 2008 Coal Shipment Origins by Supply Basin



Source: Derived from FERC and EIA data.