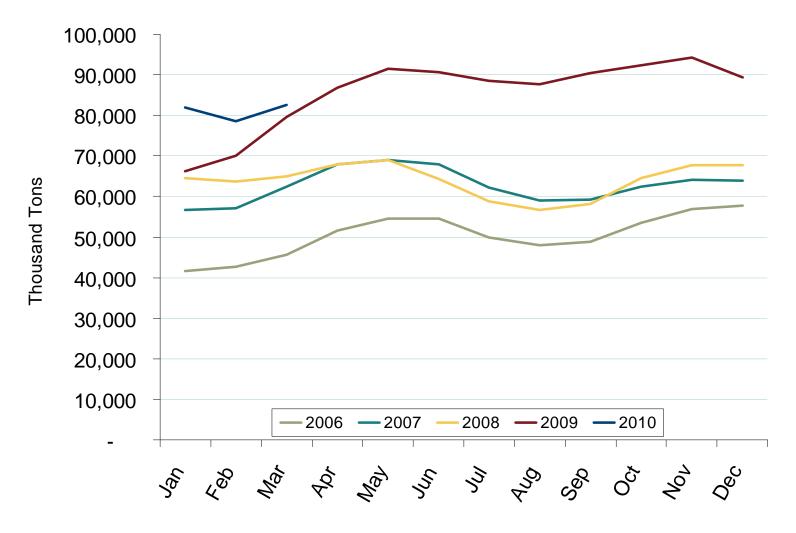

# U.S. Coal Stockpiles at Electric Power Generating Facilities

Federal Energy Regulatory Commission • Market Oversight • <u>www.ferc.gov/oversight</u>