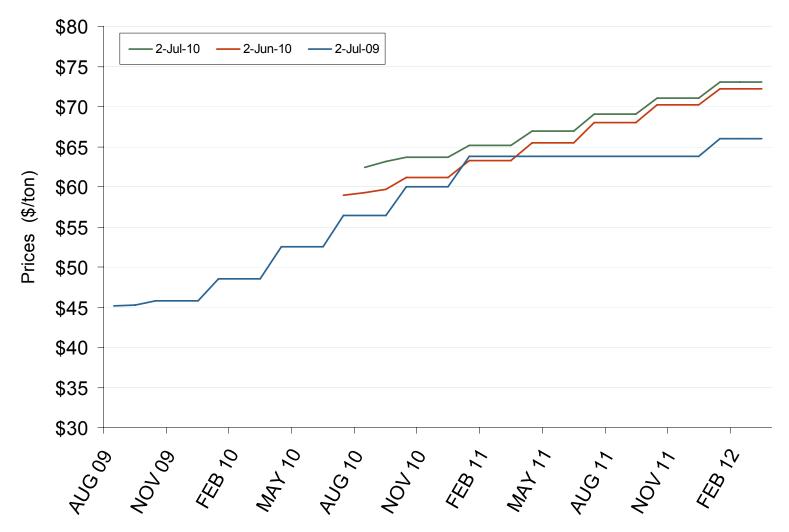

Federal Energy Regulatory Commission • Market Oversight • www.ferc.gov/oversight

# **Regional Coal Spot Prices**



Note: the Central Appalachian (CAPP) coal is priced at Big Sandy. All others are mine mouth prices. Prices do not include transportation costs to a plant, as those can vary widely by contract specifications. Prices exclude incremental cost of emissions allowances.

Source: Derived from Bloomberg data.

Federal Energy Regulatory Commission • Market Oversight • <u>www.ferc.gov/oversight</u>

## **Central Appalachian Coal Futures Prices**



#### **Coal Market: Fossil Fuel Prices**

Federal Energy Regulatory Commission • Market Oversight • www.ferc.gov/oversight

### **Oil, Coal, Natural Gas and Propane Daily Spot Prices**



Source: Derived from ICE and Bloomberg data.

Note: Coal prices are quoted in \$/ton. Conversion factors to \$/MMBtu are based on contract specifications of 12,000 btus/pound for Central Appalachian coal and 8800 btus/pound for Powder River Basin coal.

Updated July 9, 2010

#### Coal Market: U.S. Coal Stockpiles

Federal Energy Regulatory Commission • Market Oversight • <u>www.ferc.gov/oversight</u>

# U.S. Coal Stockpiles at Electric Power Generating Facilities



Federal Energy Regulatory Commission • Market Oversight • <u>www.ferc.gov/oversight</u>

## Northeast Coal Stockpiles at Electric Power Gen