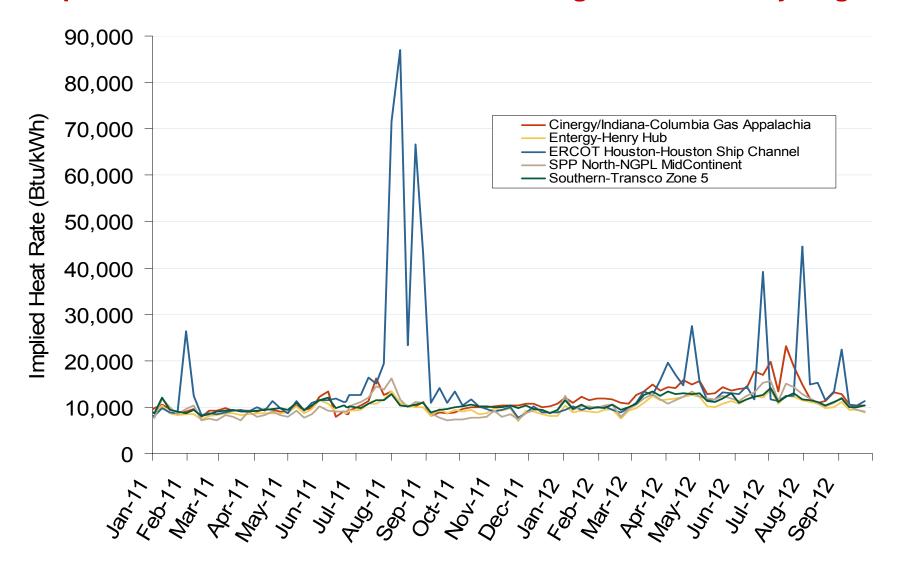

### Implied Heat Rates at South Central Trading Points - Weekly Avgs.

Federal Energy Regulatory Commission • Market Oversight • <a href="www.ferc.gov/oversight">www.ferc.gov/oversight</a>