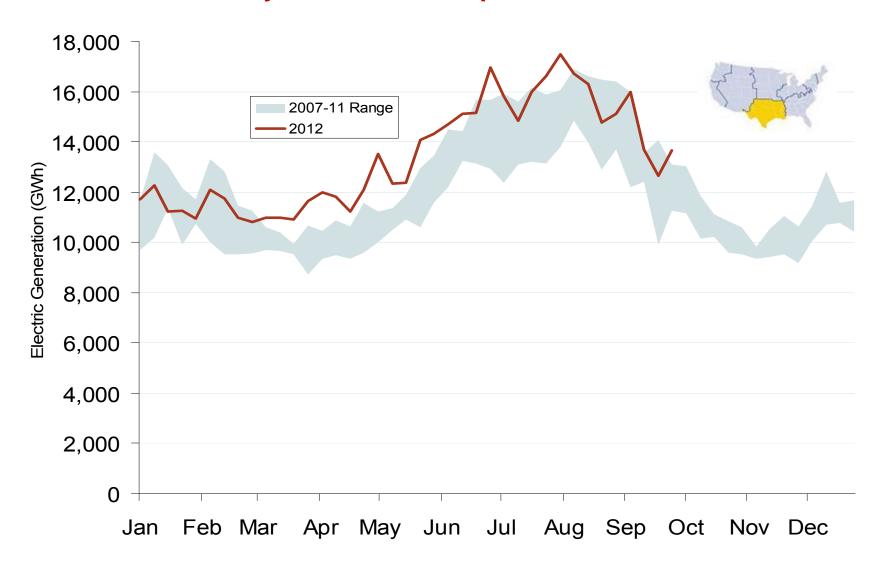

### **Weekly Generation Output - South Central**

Federal Energy Regulatory Commission • Market Oversight • www.ferc.gov/oversight