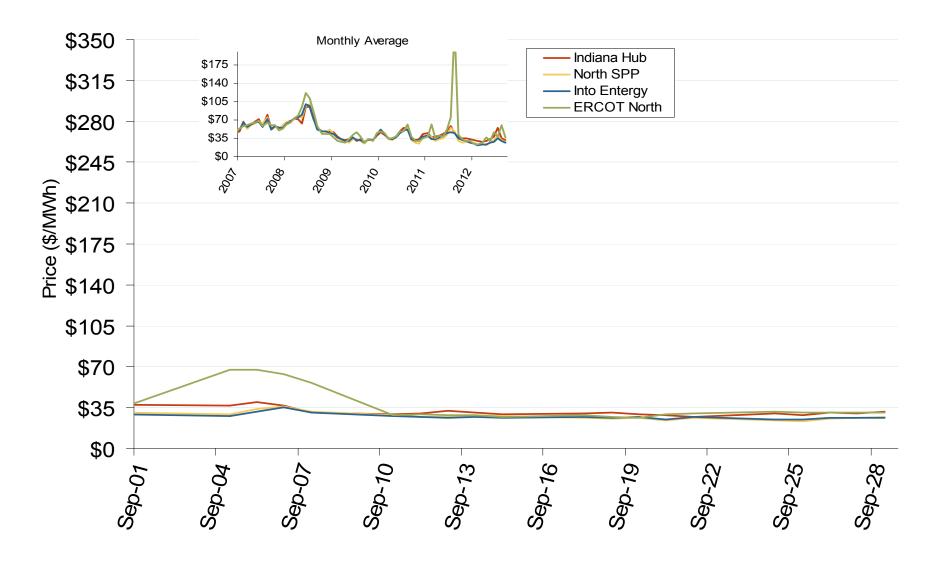

| SPP North   | \$60.21 | \$68.77 | \$32.94 | \$38.71 | \$36.41 | \$51.30    |
| ERCOT North | \$59.53 | \$73.42 | \$34.89 | \$41.15 | \$61.55 | \$53.98    |

Federal Energy Regulatory Commission • Market Oversight • <a href="www.ferc.gov/oversight">www.ferc.gov/oversight</a>

### Midwestern Daily Index Day-Ahead On-Peak Prices



#### Federal Energy Regulatory Commission • Market Oversight • www.ferc.gov/oversight

### **Weekly Generation Output - South Central**



Federal Energy Regulatory Commission • Market Oversight • www.ferc.gov/oversight

### Implied Heat Rates at South Central Trading Points - Weekly Avgs.



Federal Energy Regulatory Commission • Market Oversight • <a href="www.ferc.gov/oversight">www.ferc.gov/oversight</a>

### Midwestern Daily Index Day-Ahead On-Peak Prices