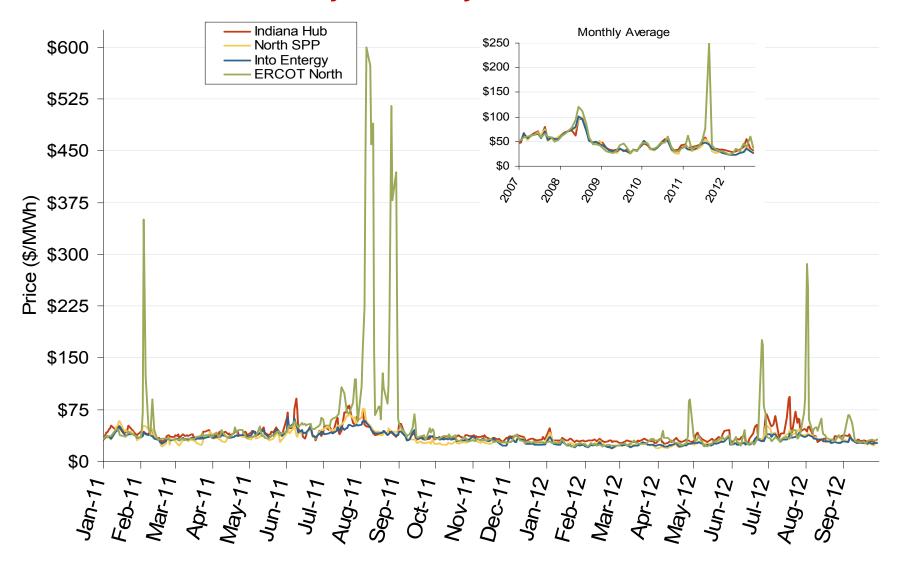

Oversight • www.ferc.gov/oversight

## **Electric Reliability Council of Texas (ERCOT)**



Federal Energy Regulatory Commission • Market Oversight • <a href="www.ferc.gov/oversight">www.ferc.gov/oversight</a>

# **Texas Annual Average Bilateral Prices**

#### Annual Average Day Ahead On Peak Prices (\$/MWh)

|             | 2007    | 2008    | 2009    | 2010    | 2011    | 5-Year Avg |
|-------------|---------|---------|---------|---------|---------|------------|
| SPP North   | \$60.21 | \$68.77 | \$32.94 | \$38.71 | \$36.41 | \$51.30    |
| ERCOT North | \$59.53 | \$73.42 | \$34.89 | \$41.15 | \$61.55 | \$53.98    |

Federal Energy Regulatory Commission • Market Oversight • <a href="www.ferc.gov/oversight">www.ferc.gov/oversight</a>

### Midwestern Daily Index Day-Ahead On-Peak Prices



#### Federal Energy Regulatory Commission • Market Oversight • www.ferc.gov/oversight

### **Weekly Generation Output - South Central**



Federal Energy Regulatory Commission • Market Oversight • www.ferc.gov/oversight

### Implied Heat Rates at South Central Trading Points - Weekly Avgs.



Federal Energy Regulatory Commission • Market Oversight • <a href="www.ferc.gov/oversight">www.ferc.gov/oversight</a>

### Midwestern Daily Index Day-Ahead On-Peak Prices