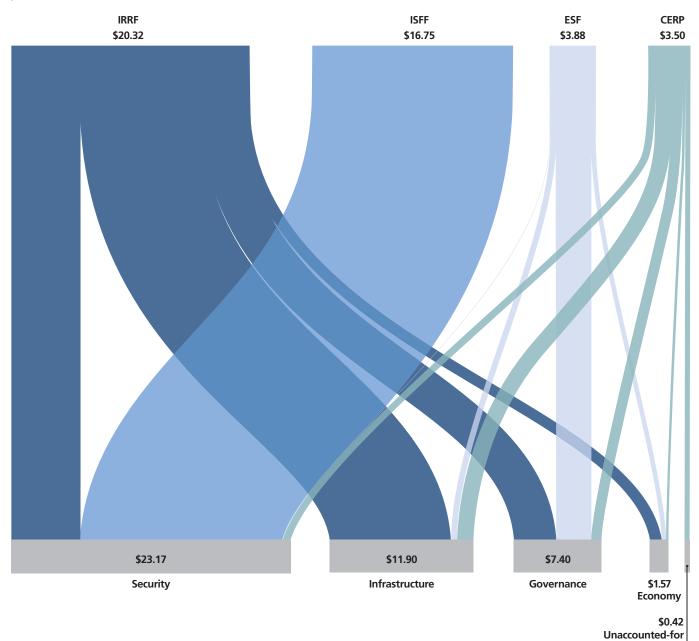

#### OBLIGATIONS OF MAJOR U.S. RECONSTRUCTION FUNDS, AS OF 12/31/2009 \$ Billions

Note: DoS, response to SIGIR data call, 4/5/2007; IRMS, MNC-I Quarterly Report, 1/15/2010; NEA-I, responses to SIGIR data call, 1/13/2010 and 1/20/2010; OSD, response to SIGIR data call, 4/10/2009, 1/13/2010, and 1/14/2010; U.S. Embassy-Baghdad, responses to SIGIR data call, 1/11/2010, 1/14/2010, and 1/20/2010; U.S. Treasury, response to SIGIR data call, 4/2/2009; USACE, response to SIGIR data call, 1/2/2010; USAID, responses to SIGIR data call, 4/13/2009 and 1/20/2010; USTDA, response to SIGIR data call, 4/2/2009.