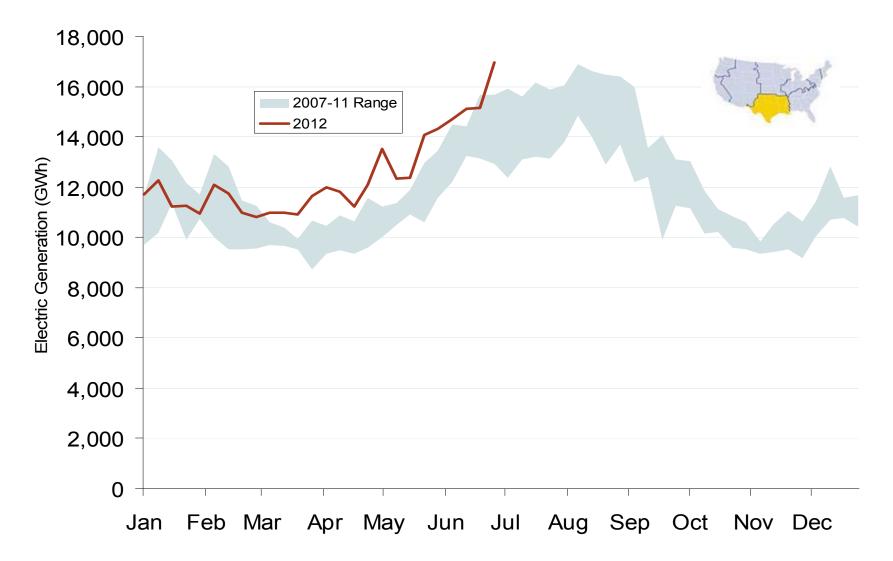

t Power Pool Electric Market: RTO Prices

Federal Energy Regulatory Commission • Market Oversight • <u>www.ferc.gov/oversight</u>

### Daily Average of SPP Real Time Prices - All Hours



#### **Southwest Power Pool Electric Market: Central Index Prices**

Federal Energy Regulatory Commission • Market Oversight • <u>www.ferc.gov/oversight</u>

### **Central Daily Index Day-Ahead On-Peak Prices**



#### Southwest Power Pool Electric Market: Last Month's Central Index Prices

Federal Energy Regulatory Commission • Market Oversight • <u>www.ferc.gov/oversight</u>

### **Central Daily Index Day-Ahead On-Peak Prices**



Source: Derived from *Platts* data

Federal Energy Regulatory Commission • Market Oversight • <u>www.ferc.gov/oversight</u>

### **Weekly Generation Output - South Central**