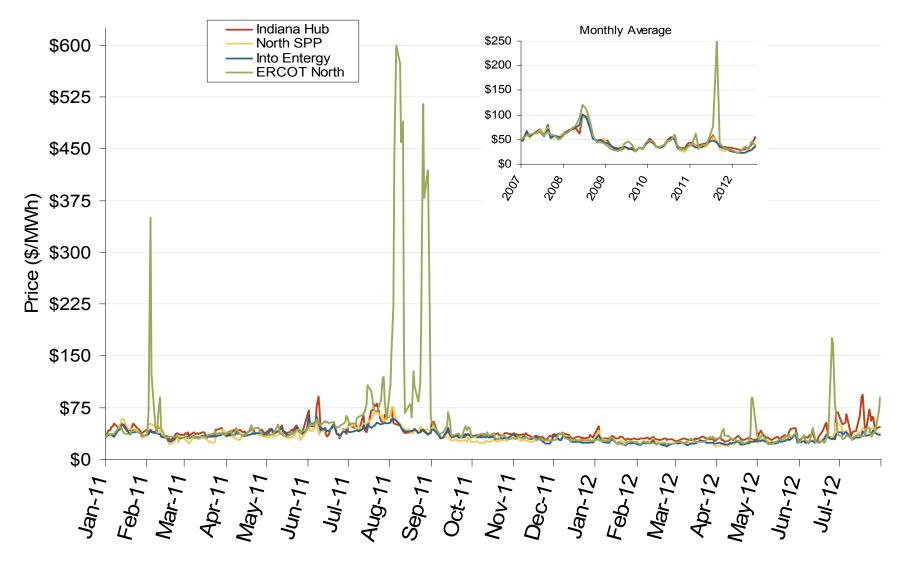

#### Southwest Power Pool Electric Market: Last Month's Central Index Prices

Federal Energy Regulatory Commission • Market Oversight • <u>www.ferc.gov/oversight</u>

### **Central Daily Index Day-Ahead On-Peak Prices**

Source: Derived from *Platts* data

Federal Energy Regulatory Commission • Market Oversight • <u>www.ferc.gov/oversight</u>