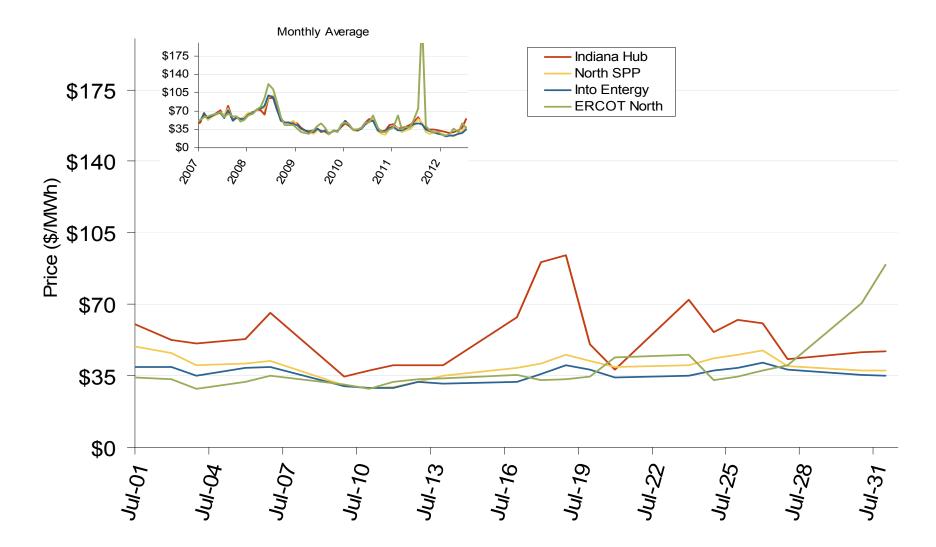

#### Southwest Power Pool Electric Market: Last Month's Central Index Prices

Federal Energy Regulatory Commission • Market Oversight • <u>www.ferc.gov/oversight</u>

### **Central Daily Index Day-Ahead On-Peak Prices**

Source: Derived from *Platts* data

Federal Energy Regulatory Commission • Market Oversight • <u>www.ferc.gov/oversight</u>