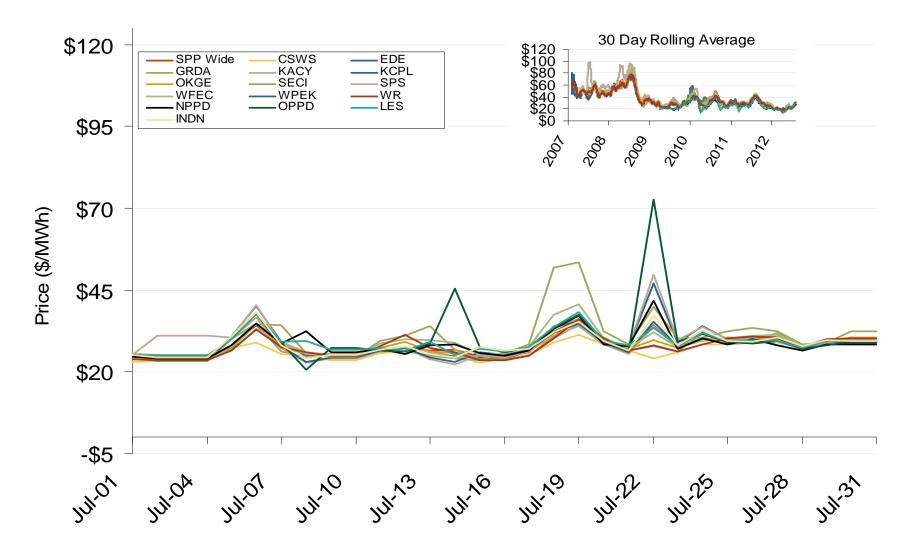

#### Southwest Power Pool Electric Market: Last Month's RTO Prices

Federal Energy Regulatory Commission • Market Oversight • www.ferc.gov/oversight

### **Daily Average of SPP Real Time Prices - All Hours**

Note: *ICE* on-peak forward (physical) volumes are for Entergy, Southern and TVA and include monthly, dual monthly, quarterly, and calendar year contracts traded for each month.

Source: Derived from SPP data