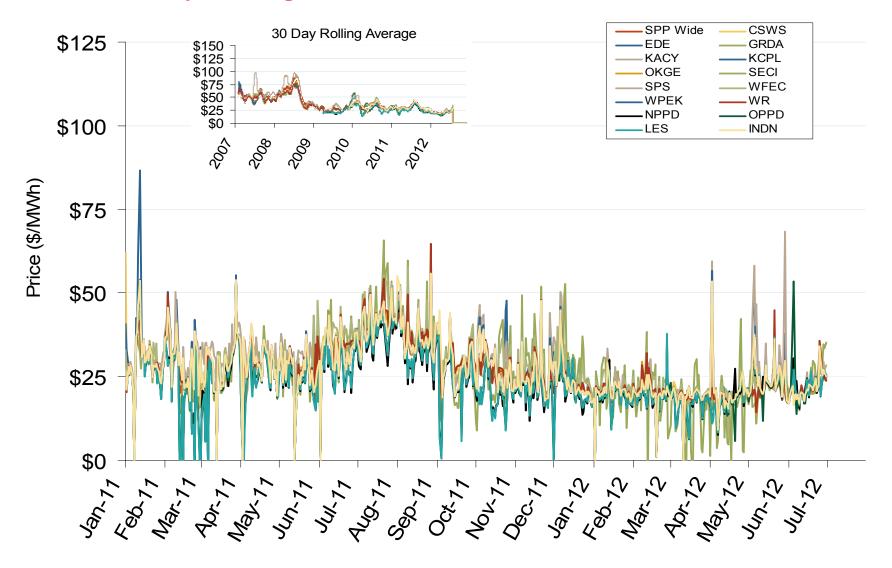

#### Southwest Power Pool Electric Market: RTO Prices

Federal Energy Regulatory Commission • Market Oversight • <u>www.ferc.gov/oversight</u>

### Daily Average of SPP Real Time Prices - All Hours