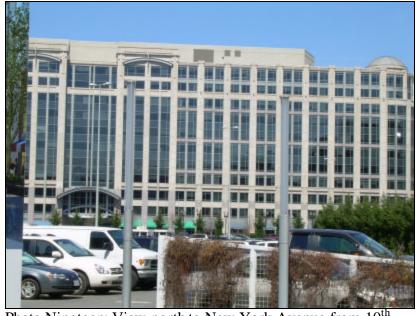

Photo Nineteen Location

Photo Nineteen: View north to New York Avenue from 10<sup>th</sup> Street and H Street, NW.

Photo Twenty Location

Photo Twenty: View west to New York Avenue from 9<sup>th</sup> Street and H Street, NW.