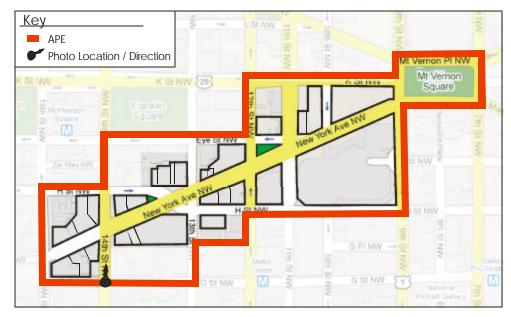

#### Photo Eleven Location

Photo Twelve Location

Photo Eleven: View south to New York Avenue from 15<sup>th</sup> Street and H Street, NW.

Photo Twelve: View east to New York Avenue from 15<sup>th</sup> Street and New York Avenue, NW.