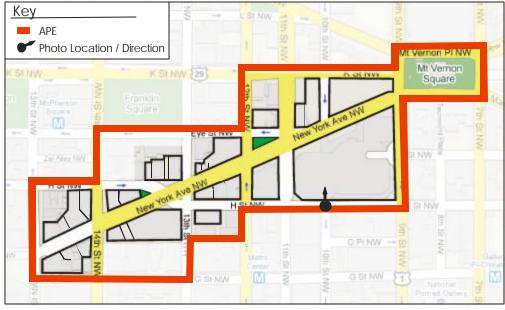

ew York Avenue from 15<sup>th</sup> Street and New York Avenue, NW.



Photo Thirteen Location



Photo Fourteen Location



Photo Thirteen: View north to New York Avenue from 14<sup>th</sup> Street and G Street, NW.



Photo Fourteen: View north to New York Avenue from 13<sup>th</sup> Street and H Street, NW.



## Photo Fifteen Location



Photo Sixteen Location



Photo Fifteen: View west to New York Avenue from 12<sup>th</sup> Street and H Street, NW.



Photo Sixteen: View north to New York Avenue from 12<sup>th</sup> Street and H Street, NW.



Photo Seventeen Location



Photo Eighteen Location



Photo Seventeen: View north to New York Avenue from 11<sup>th</sup> Street and H Street, NW.



Photo Eighteen: View west to New York Avenue from 11<sup>th</sup> Street and H Street, NW.



Photo Nineteen Location



Photo Nineteen: View north to New York Avenue from 10<sup>th</sup> Street and H Street, NW.



Photo Twenty Location



Photo Twenty: View west to New York Avenue from 9<sup>th</sup> Street and H Street, NW.