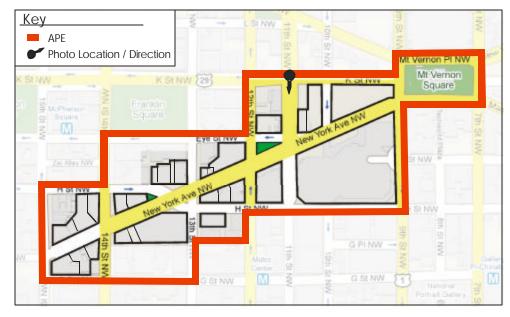

## Photo One Location

Photo Two Location

Photo One: View west to New York Avenue from 9<sup>th</sup> Street and K Street, NW.

Photo Two: View south to New York Avenue from 9<sup>th</sup> Street and Mount Vernon Place, NW.