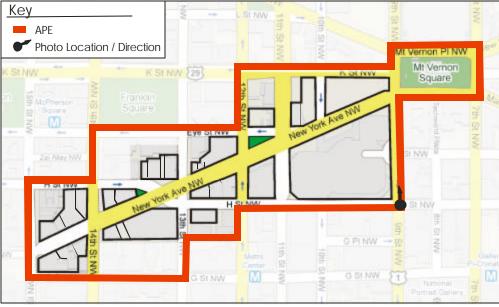

## Photo One Location

Photo Two Location

Photo One: View west to New York Avenue from 9<sup>th</sup> Street and K Street, NW.

Photo Two: View south to New York Avenue from 9<sup>th</sup> Street and Mount Vernon Place, NW.