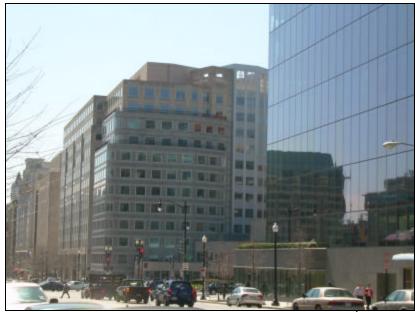

## Photo One Location

Photo Two Location

Photo One: View west to New York Avenue from 9<sup>th</sup> Street and K Street, NW.

Photo Two: View south to New York Avenue from 9<sup>th</sup> Street and Mount Vernon Place, NW.