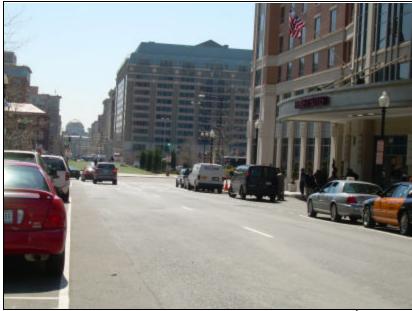

## Photo One Location

Photo Two Location

Photo One: View west to New York Avenue from 9<sup>th</sup> Street and K Street, NW.

Photo Two: View south to New York Avenue from 9<sup>th</sup> Street and Mount Vernon Place, NW.