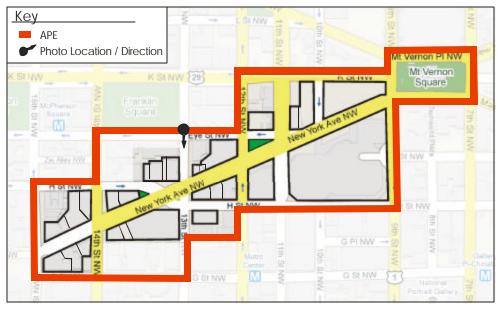

#### Photo Three Location

Photo Four Location

Photo Three: View south to New York Avenue from 9<sup>th</sup> Street and Massachusetts Avenue, NW.

Photo Four: View south to New York Avenue from 10<sup>th</sup> Street and K Street, NW.

## Photo Five Location

Photo Six Location

Photo Five: View south to New York Avenue from 11<sup>th</sup> Street and K Street, NW.

Photo Six: View south to New York Avenue from 12<sup>th</sup> Street and K Street, NW.