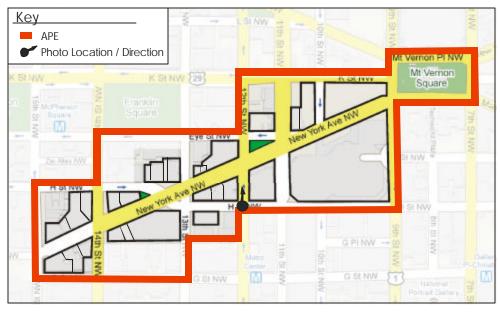

## Photo One Location

Photo Two Location

Photo One: View west to New York Avenue from 9<sup>th</sup> Street and K Street, NW.

Photo Two: View south to New York Avenue from 9<sup>th</sup> Street and Mount Vernon Place, NW.

#### Photo Three Location

Photo Four Location

Photo Three: View south to New York Avenue from 9<sup>th</sup> Street and Massachusetts Avenue, NW.

Photo Four: View south to New York Avenue from 10<sup>th</sup> Street and K Street, NW.

## Photo Five Location

Photo Six Location

Photo Five: View south to New York Avenue from 11<sup>th</sup> Street and K Street, NW.

Photo Six: View south to New York Avenue from 12<sup>th</sup> Street and K Street, NW.

# Photo Seven Location

Photo Eight Location

Photo Seven: View southeast to New York Avenue from 12<sup>th</sup> Street and I Street, NW.

Photo Eight: View south to New York Avenue from 13<sup>th</sup> Street and I Street, NW.

Photo Nine Location

Photo Ten Location

Photo Nine: View south to New York Avenue from 14<sup>th</sup> Street and I Street, NW.

Photo Ten: View south to New York Avenue from 14<sup>th</sup> Street and H Street, NW.

#### Photo Eleven Location

Photo Twelve Location

Photo Eleven: View south to New York Avenue from 15<sup>th</sup> Street and H Street, NW.

Photo Twelve: View east to New York Avenue from 15<sup>th</sup> Street and New York Avenue, NW.

Photo Thirteen Location

Photo Fourteen Location

Photo Thirteen: View north to New York Avenue from 14<sup>th</sup> Street and G Street, NW.

Photo Fourteen: View north to New York Avenue from 13<sup>th</sup> Street and H Street, NW.

## Photo Fifteen Location

Photo Sixteen Location

Photo Fifteen: View west to New York Avenue from 12<sup>th</sup> Street and H Street, NW.

Photo Sixteen: View north to New York Avenue from 12<sup>th</sup> Street and H Street, NW.

Photo Seventeen Location

Photo Eighteen Location

Photo Seventeen: View north to New York Avenue from 11<sup>th</sup> Street and H Street, NW.

Photo Eighteen: View west to New York Avenue from 11<sup>th</sup> Street and H Street, NW.

Photo Nineteen Location

Photo Nineteen: View north to New York Avenue from 10<sup>th</sup> Street and H Street, NW.

Photo Twenty Location

Photo Twenty: View west to New York Avenue from 9<sup>th</sup> Street and H Street, NW.