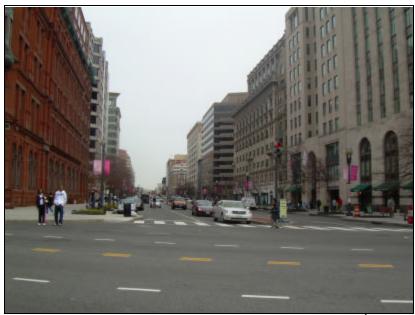

#### Photo Eleven Location

Photo Twelve Location

Photo Eleven: View south to New York Avenue from 15<sup>th</sup> Street and H Street, NW.

Photo Twelve: View east to New York Avenue from 15<sup>th</sup> Street and New York Avenue, NW.