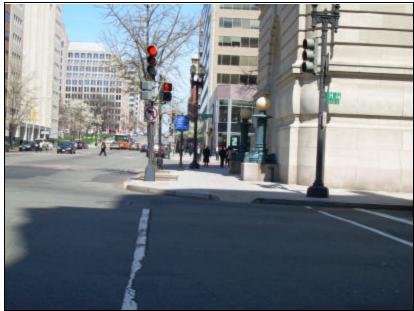

## Photo One Location

Photo Two Location

Photo One: View west to New York Avenue from 9<sup>th</sup> Street and K Street, NW.

Photo Two: View south to New York Avenue from 9<sup>th</sup> Street and Mount Vernon Place, NW.