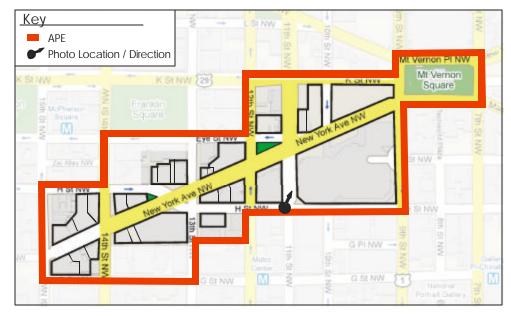

## Photo One Location

Photo Two Location

Photo One: View west to New York Avenue from 9<sup>th</sup> Street and K Street, NW.

Photo Two: View south to New York Avenue from 9<sup>th</sup> Street and Mount Vernon Place, NW.

#### Photo Three Location

Photo Four Location

Photo Three: View south to New York Avenue from 9<sup>th</sup> Street and Massachusetts Avenue, NW.

Photo Four: View south to New York Avenue from 10<sup>th</sup> Street and K Street, NW.

## Photo Five Location

Photo Six Location

Photo Five: View south to New York Avenue from 11<sup>th</sup> Street and K Street, NW.

Photo Six: View south to New York Avenue from 12<sup>th</sup> Street and K Street, NW.

# Photo Seven Location

Photo Eight Location

Photo Seven: View southeast to New York Avenue from 12<sup>th</sup> Street and I Street, NW.

Photo Eight: View south to New York Avenue from 13<sup>th</sup> Street and I Street, NW.

Photo Nine Location

Photo Ten Location

Photo Nine: View south to New York Avenue from 14<sup>th</sup> Street and I Street, NW.

Photo Ten: View south to New York Avenue from 14<sup>th</sup> Street and H Street, NW.

#### Photo Eleven Location

Photo Twelve Location

Photo Eleven: View south to New York Avenue from 15<sup>th</sup> Street and H Street, NW.

Photo Twelve: View east to New York Avenue from 15<sup>th</sup> Street and New York Avenue, NW.

Photo Thirteen Location

Photo Fourteen Location

Photo Thirteen: View north to New York Avenue from 14<sup>th</sup> Street and G Street, NW.

Photo Fourteen: View north to New York Avenue from 13<sup>th</sup> Street and H Street, NW.

## Photo Fifteen Location

Photo Sixteen Location

Photo Fifteen: View west to New York Avenue from 12<sup>th</sup> Street and H Street, NW.

Photo Sixteen: View north to New York Avenue from 12<sup>th</sup> Street and H Street, NW.

Photo Seventeen Location

Photo Eighteen Location

Photo Seventeen: View north to New York Avenue from 11<sup>th</sup> Street and H Street, NW.

Photo Eighteen: View west to New York Avenue from 11<sup>th</sup> Street and H Street, NW.

Photo Nineteen Location

Photo Nineteen: View north to New York Avenue from 10<sup>th</sup> Street and H Street, NW.

Photo Twenty Location

Photo Twenty: View west to New York Avenue from 9<sup>th</sup> Street and H Street, NW.