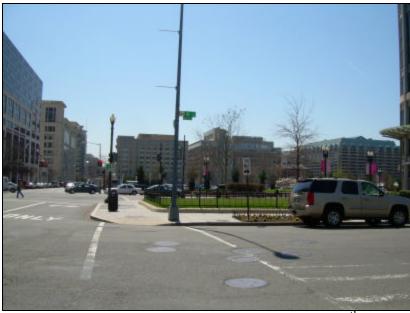

## Photo One Location

Photo Two Location

Photo One: View west to New York Avenue from 9<sup>th</sup> Street and K Street, NW.

Photo Two: View south to New York Avenue from 9<sup>th</sup> Street and Mount Vernon Place, NW.