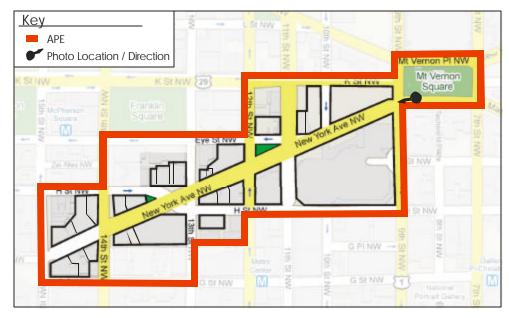

## Photo One Location

Photo Two Location

Photo One: View west to New York Avenue from 9<sup>th</sup> Street and K Street, NW.

Photo Two: View south to New York Avenue from 9<sup>th</sup> Street and Mount Vernon Place, NW.