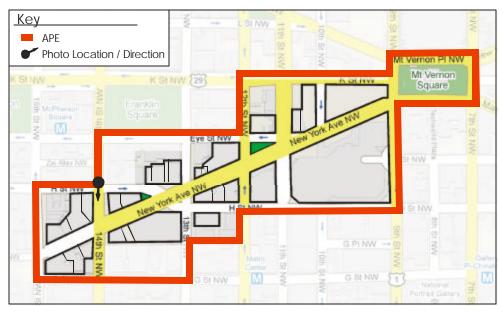

## Photo One Location

Photo Two Location

Photo One: View west to New York Avenue from 9<sup>th</sup> Street and K Street, NW.

Photo Two: View south to New York Avenue from 9<sup>th</sup> Street and Mount Vernon Place, NW.