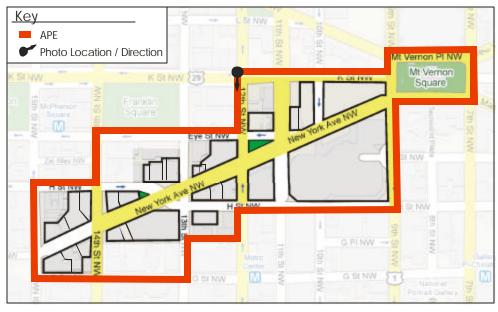

## Photo One Location

Photo Two Location

Photo One: View west to New York Avenue from 9<sup>th</sup> Street and K Street, NW.

Photo Two: View south to New York Avenue from 9<sup>th</sup> Street and Mount Vernon Place, NW.