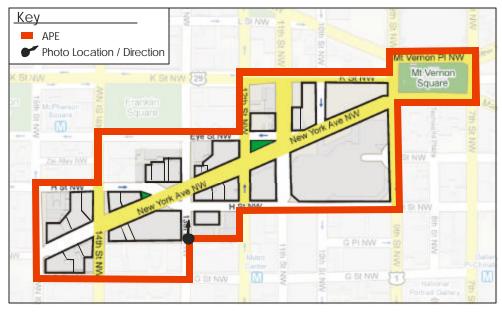

## Photo One Location

Photo Two Location

Photo One: View west to New York Avenue from 9<sup>th</sup> Street and K Street, NW.

Photo Two: View south to New York Avenue from 9<sup>th</sup> Street and Mount Vernon Place, NW.