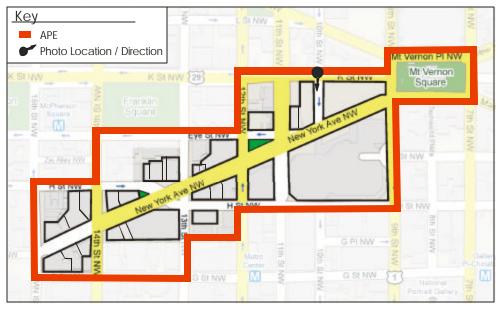

## Photo One Location

Photo Two Location

Photo One: View west to New York Avenue from 9<sup>th</sup> Street and K Street, NW.

Photo Two: View south to New York Avenue from 9<sup>th</sup> Street and Mount Vernon Place, NW.