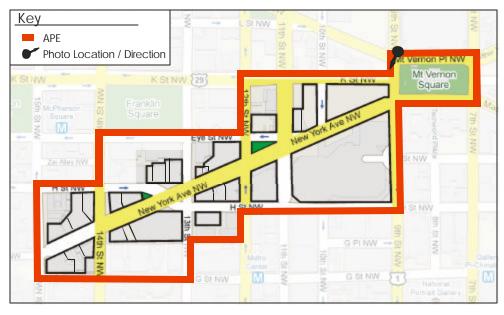

## Photo One Location

Photo Two Location

Photo One: View west to New York Avenue from 9<sup>th</sup> Street and K Street, NW.

Photo Two: View south to New York Avenue from 9<sup>th</sup> Street and Mount Vernon Place, NW.