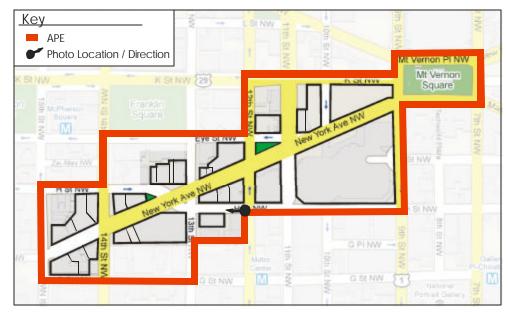

## Photo One Location

Photo Two Location

Photo One: View west to New York Avenue from 9<sup>th</sup> Street and K Street, NW.

Photo Two: View south to New York Avenue from 9<sup>th</sup> Street and Mount Vernon Place, NW.