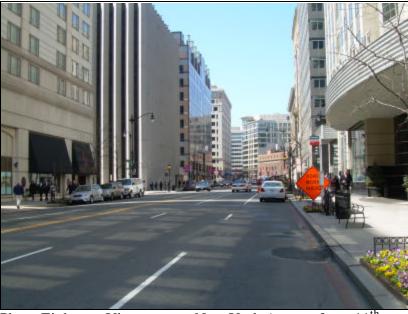

## Photo Five Location

Photo Six Location

Photo Five: View south to New York Avenue from 11<sup>th</sup> Street and K Street, NW.

Photo Six: View south to New York Avenue from 12<sup>th</sup> Street and K Street, NW.