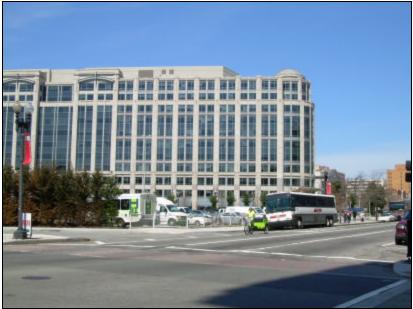

## Photo One Location

Photo Two Location

Photo One: View west to New York Avenue from 9<sup>th</sup> Street and K Street, NW.

Photo Two: View south to New York Avenue from 9<sup>th</sup> Street and Mount Vernon Place, NW.