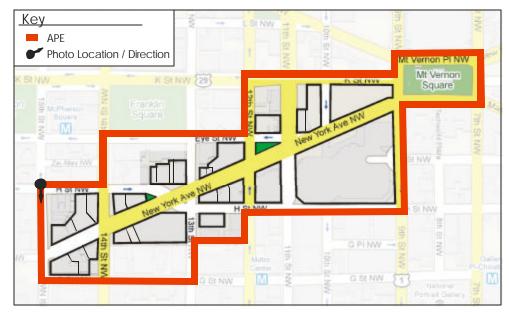

## Photo One Location

Photo Two Location

Photo One: View west to New York Avenue from 9<sup>th</sup> Street and K Street, NW.

Photo Two: View south to New York Avenue from 9<sup>th</sup> Street and Mount Vernon Place, NW.