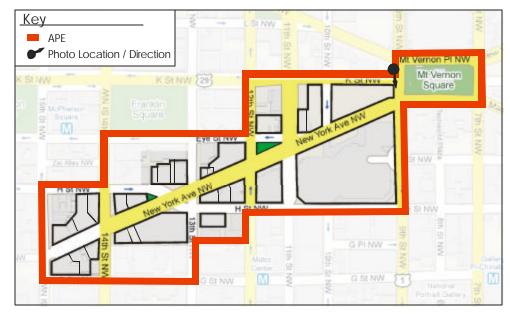

## Photo One Location

Photo Two Location

Photo One: View west to New York Avenue from 9<sup>th</sup> Street and K Street, NW.

Photo Two: View south to New York Avenue from 9<sup>th</sup> Street and Mount Vernon Place, NW.