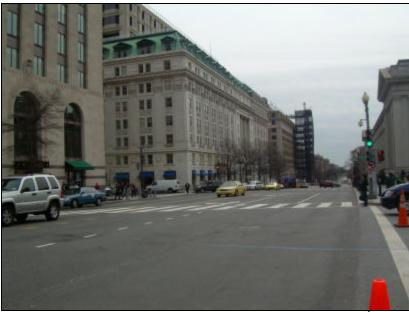

#### Photo Eleven Location

Photo Twelve Location

Photo Eleven: View south to New York Avenue from 15<sup>th</sup> Street and H Street, NW.

Photo Twelve: View east to New York Avenue from 15<sup>th</sup> Street and New York Avenue, NW.