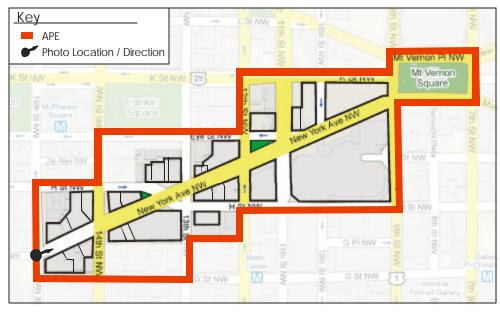

## Photo One Location

Photo Two Location

Photo One: View west to New York Avenue from 9<sup>th</sup> Street and K Street, NW.

Photo Two: View south to New York Avenue from 9<sup>th</sup> Street and Mount Vernon Place, NW.