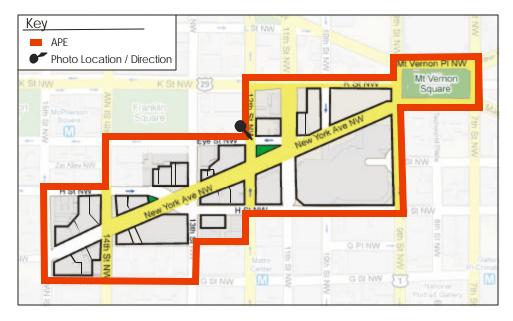

## Photo One Location

Photo Two Location

Photo One: View west to New York Avenue from 9<sup>th</sup> Street and K Street, NW.

Photo Two: View south to New York Avenue from 9<sup>th</sup> Street and Mount Vernon Place, NW.