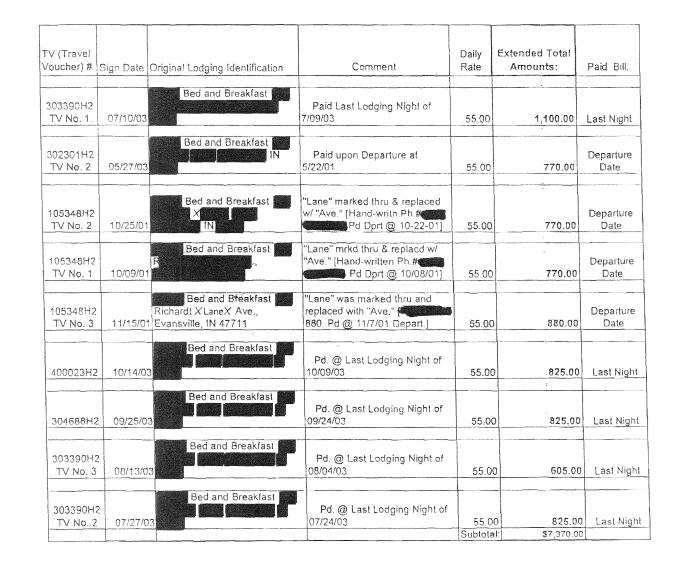

| \$935.00         |
| May be two              | l<br>o legitimate | e, inter-related businesses.                                 |                                                                                                                                                                                                         | Minus:     | 935.0            |
| Revised E               | stimated P        | otential Loss - Employee 1                                   |                                                                                                                                                                                                         |            | \$0.0            |

LAW ENGOROFFICIAL USE ONLY

6

N 8 00032 ŧ 4 ~ ilineague 00) M

oł Ny 60





LAW ENCOPCEMENT SENSITIVE

10 J.L 5

Page 1 of 4



# AF. CNDIX B2 CELRL-IR 08-28 CID Hotline - Travel Irregularities Estimated Potentilal Loss - Employee 2

| TV (Travel<br>Voucher) # | Sign Date ( | Original Lodging Identification             | Comment                                                                   | Daily<br>Rate   | Extended Total<br>Amounts: | Paid Bill: