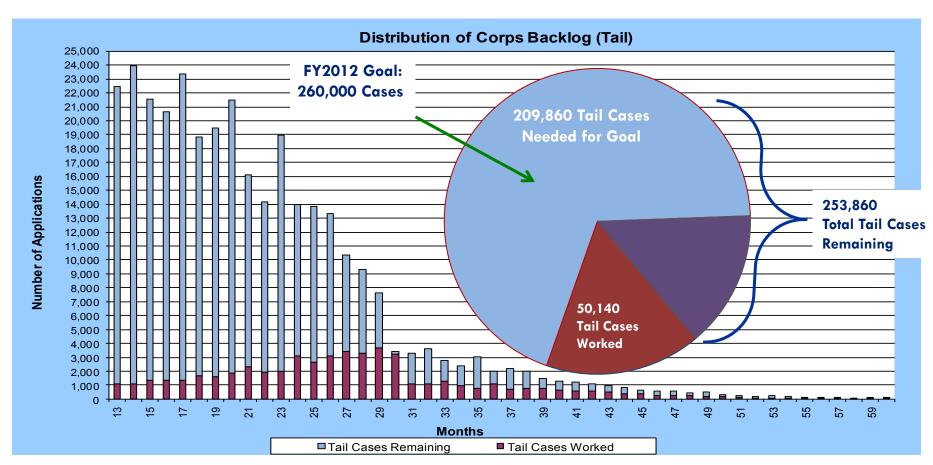

## Clearing the Oldest Patent Applications 2.0 (COPA) FY 2012 (through 12/03/11)

FY 2012 COPA Backlog (Tail): Applications with filing dates on or before September 1<sup>st</sup>, 2010 (304,000 on Oct. 1, 2011) FY 2012 Goal: Reduce COPA Backlog (Tail) by 260,000 applications