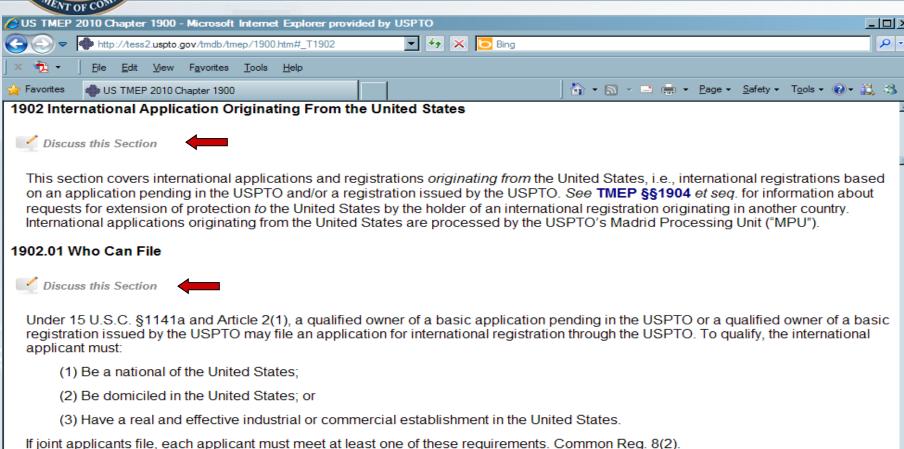

#### Discuss Chapter 600: Parts, Form, and Content of Application:

You can start a discussion about a section within this chapter by clicking on the boxed plus sign to the left of the chapter name. The contents of the chapter will be shown beneath it. Select a section or subsection from the contents for discussion. You can read this chapter on the USPTO website.