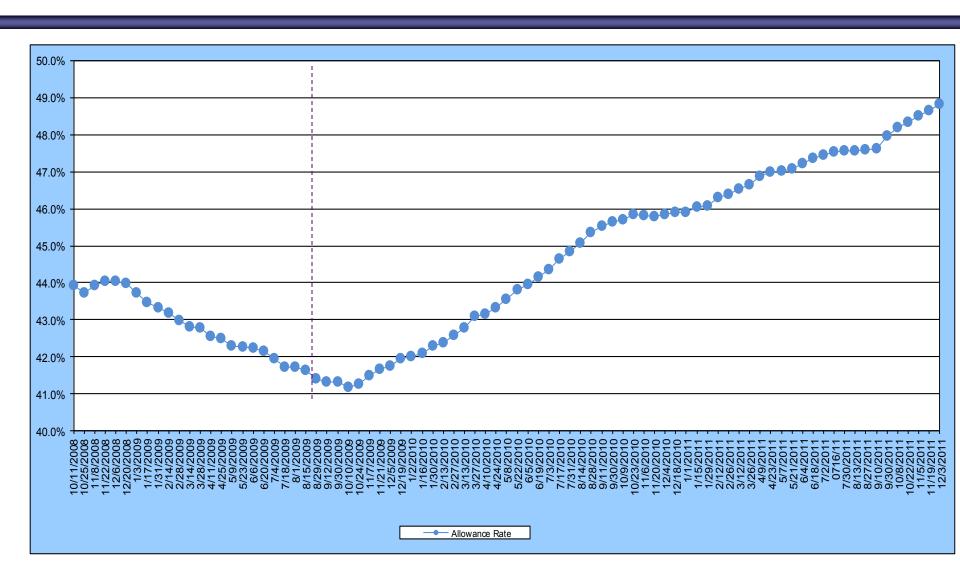

## 12 Month Rolling Average Allowance Rate, by Bi-Week FY 2009 – FY 2012 (through December 3<sup>rd</sup>)