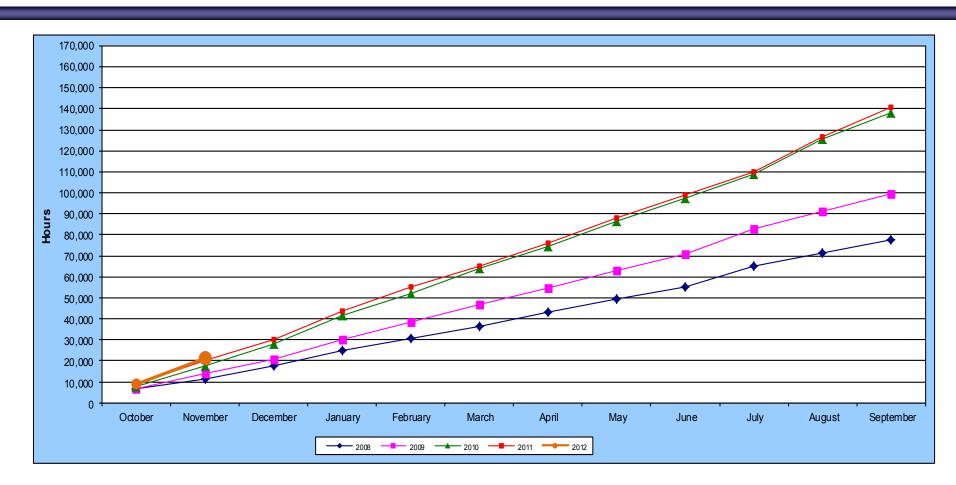

## Interview Time FY 2008 - FY 2012 (through November)

21,273 hours as of November 2011, compared with 20,177 hours in November 2010.