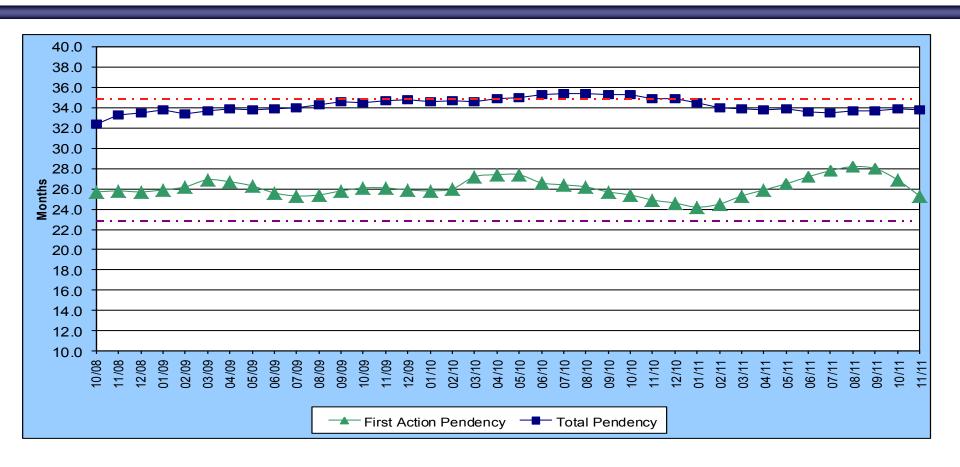

## First Action Pendency and Total Pendency FY 2009 – FY 2012 (through November)

Preliminary FY 2012 First action Target:

Preliminary FY 2012 Total Pendency Target:

34.7 Months

22.5 Months