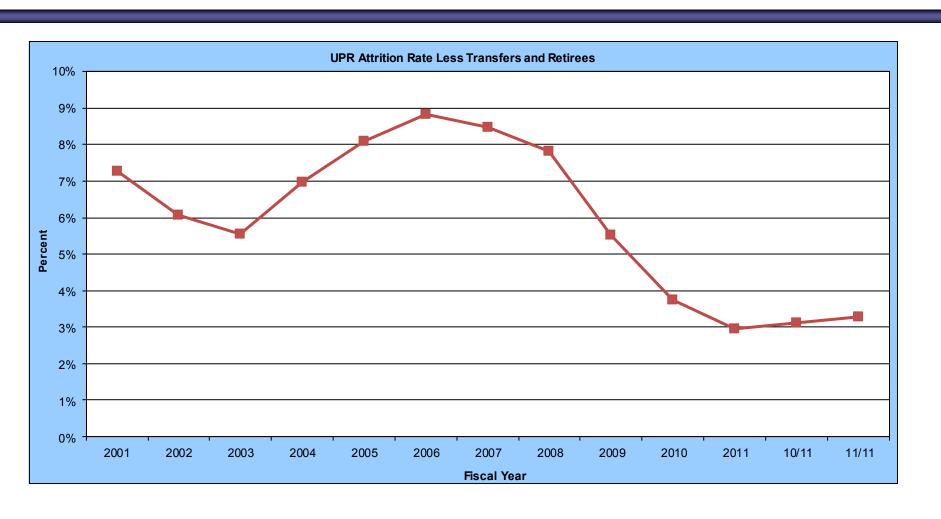

# UPR Examiner Attrition Rate Less Transfers and Retirees FY 2001 – FY 2012 (November)