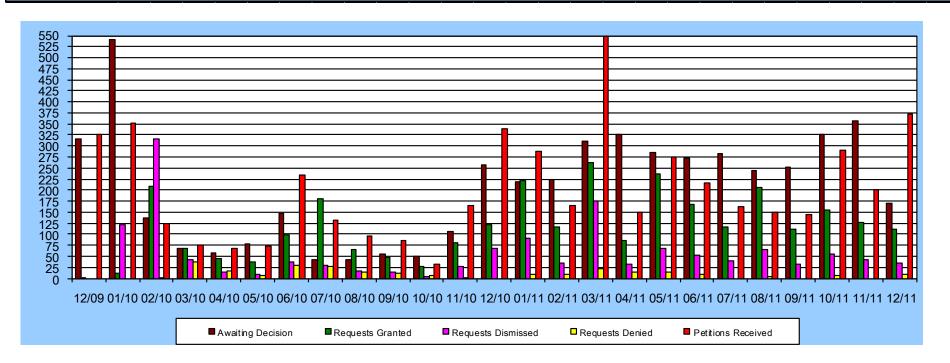

### Green Technologies Pilot December 2009 – December 5<sup>th</sup>, 2011

| Average time from petition grant to final  |          |
|--------------------------------------------|----------|
| disposition:                               | 266 days |
| Shortest time from petition grant to final |          |
| disposition:                               | 57 days  |
| Longest time from petition grant to final  |          |
| disposition:                               | 671 days |

|                               | Green Technologies Pilot |      |      |      |      |       |       |       |       |       |       |       |       |        |       |       |       |       |       |       |       |       |       |       |       |       |
|-------------------------------|--------------------------|------|------|------|------|-------|-------|-------|-------|-------|-------|-------|-------|--------|-------|-------|-------|-------|-------|-------|-------|-------|-------|-------|-------|-------|
| Request Summary               | 12/09                    | 1/10 | 2/10 | 3/10 | 4/10 | 05/10 | 06/10 | 07/10 | 08/10 | 09/10 | 10/10 | 11/10 | 12/10 | 0 1/11 | 02/11 | 03/11 | 04/11 | 05/11 | 06/11 | 07/11 | 08/11 | 09/11 | 10/11 | 11/11 | 12/11 | Total |
| Petitions Received            | 325                      | 351  | 124  | 76   | 67   | 72    | 234   | 133   | 95    | 86    | 32    | 166   | 340   | 287    | 165   | 548   | 150   | 276   | 2 16  | 162   | 151   | 14 5  | 291   | 202   | 373   | 4,961 |
| Awaiting Decision (by month)  | 316                      | 541  | 138  | 68   | 58   | 77    | 147   | 42    | 42    | 56    | 51    | 107   | 256   | 220    | 224   | 310   | 327   | 285   | 272   | 282   | 244   | 252   | 325   | 357   | 171   |       |
| Requests Granted (by month)   | 2                        | 12   | 209  | 67   | 45   | 38    | 98    | 180   | 65    | 48    | 26    | 81    | 122   | 222    | 117   | 263   | 86    | 237   | 167   | 116   | 206   | 111   | 156   | 128   | 111   | 2,913 |
| Requests Denied (by month)    | 7                        | 0    | 2    | 29   | 18   | 7     | 30    | 28    | 14    | 11    | 6     | 1     | 0     | 10     | 9     | 23    | 14    | 14    | 9     | 0     | 3     | 0     | 7     | 0     | 9     | 251   |
| Requests Dismissed (by month) | 0                        | 121  | 316  | 43   | 14   | 8     | 36    | 30    | 16    | 13    | 5     | 28    | 69    | 91     | 35    | 176   | 33    | 67    | 53    | 41    | 65    | 32    | 55    | 42    | 35    | 1,424 |
|                               |                          |      |      |      |      |       |       |       |       |       |       |       |       |        |       |       |       |       |       |       |       |       |       |       |       |       |