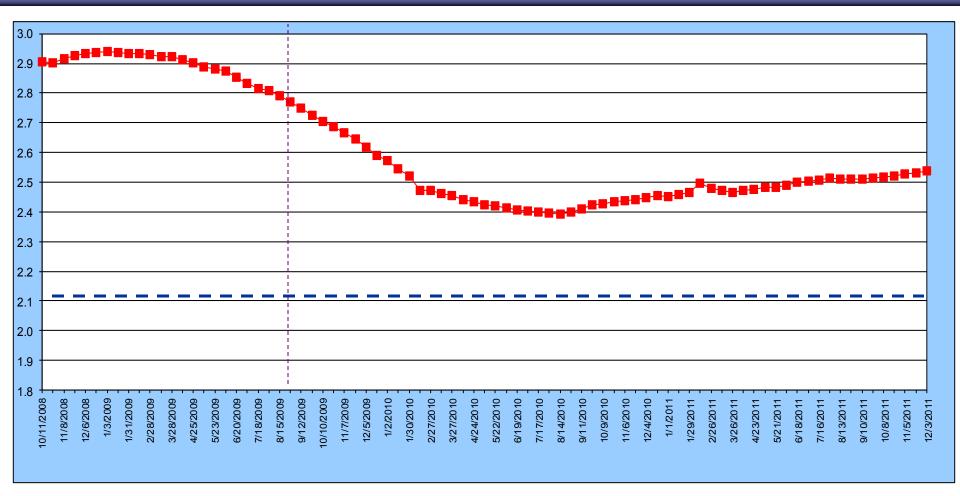

## First Action Pendency and Total Pendency FY 2009 – FY 2012 (through November)

Preliminary FY 2012 First action Target:

Preliminary FY 2012 Total Pendency Target:

34.7 Months

22.5 Months