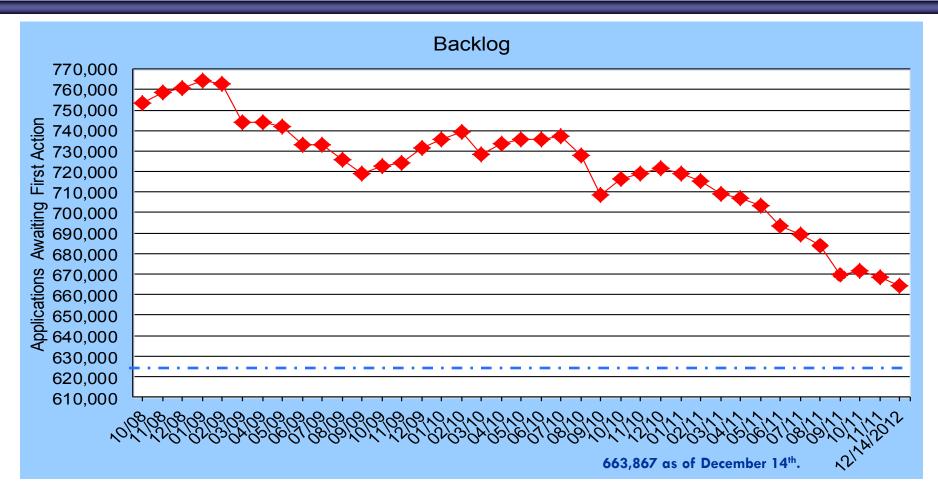

## Applications Awaiting First Action FY 2009 – FY 2012 (through December 14<sup>th</sup>)

Preliminary FY 2012 Target:

624,700