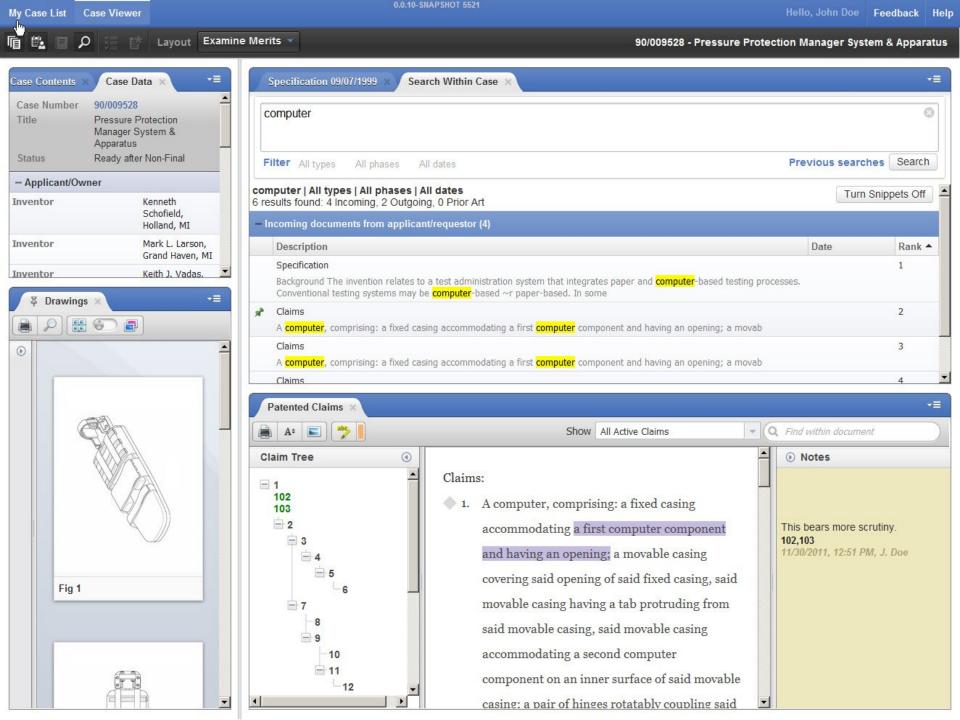

## Patents end2end

- IT Overhaul for the 21<sup>st</sup> Century
- Dynamic views of drawings, claims, and annotations
- Greater Examination & Agency Efficiency