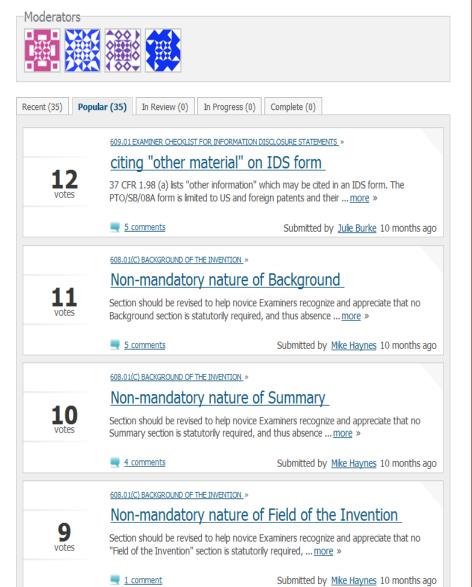

#### Discuss the Manual of Patent Examining Procedure (MPEP)

Welcome to the MPEP discussion tool! We have received many thoughtful ideas on Chapters 500 and 600 of the MPEP as well as on how to improve the discussion site. Each and every idea submitted by you, the participants in this conversation, has been carefully reviewed by the Office, and many of these ideas will be implemented in the next revision of the MPEP. We would like to thank everyone for participating in the discussion of the MPEP.

We have some great news! Chapters 100 through 400 of the MPEP are now available for discussion. Please submit any ideas and comments you may have on these chapters. Also, don't forget to vote on ideas and comments submitted by other users. As before, our editorial staff will periodically be posting proposed new material for you to respond to, and in some cases will post responses to some of the submitted ideas and comments.