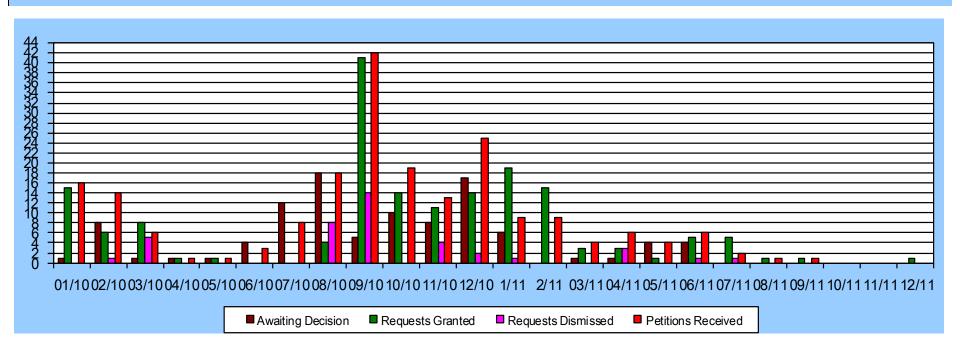

## Project Exchange Pilot January 2010 – December 5<sup>th</sup>, 2011

| Request Summary   1/10   2/10   3/10   4/10   05/10   06/10   07/10   08/10   09/10   10/10   11/10   12/10   01/11   02/11   03/11   04/11   05/11   06/11   07/11   08/11   09/11   11/11   12/11   12/10   13/11   04/11   05/11   06/11   07/11   08/11   09/11   11/11   12/11   13/11   14/11   14/11   14/11   14/11   14/11   14/11   14/11   14/11   14/11   14/11   14/11   14/11   14/11   14/11   14/11   14/11   14/11   14/11   14/11   14/11   14/11   14/11   14/11   14/11   14/11   14/11   14/11   14/11   14/11   14/11   14/11   14/11   14/11   14/11   14/11   14/11   14/11   14/11   14/11   14/11   14/11   14/11   14/11   14/11   14/11   14/11   14/11   14/11   14/11   14/11   14/11   14/11   14/11   14/11   14/11   14/11   14/11   14/11   14/11   14/11   14/11   14/11   14/11   14/11   14/11   14/11   14/11   14/11   14/11   14/11   14/11   14/11   14/11   14/11   14/11   14/11   14/11   14/11   14/11   14/11   14/11   14/11   14/11   14/11   14/11   14/11   14/11   14/11   14/11   14/11   14/11   14/11   14/11   14/11   14/11   14/11   14/11   14/11   14/11   14/11   14/11   14/11   14/11   14/11   14/11   14/11   14/11   14/11   14/11   14/11   14/11   14/11   14/11   14/11   14/11   14/11   14/11   14/11   14/11   14/11   14/11   14/11   14/11   14/11   14/11   14/11   14/11   14/11   14/11   14/11   14/11   14/11   14/11   14/11   14/11   14/11   14/11   14/11   14/11   14/11   14/11   14/11   14/11   14/11   14/11   14/11   14/11   14/11   14/11   14/11   14/11   14/11   14/11   14/11   14/11   14/11   14/11   14/11   14/11   14/11   14/11   14/11   14/11   14/11   14/11   14/11   14/11   14/11   14/11   14/11   14/11   14/11   14/11   14/11   14/11   14/11   14/11   14/11   14/11   14/11   14/11   14/11   14/11   14/11   14/11   14/11   14/11   14/11   14/11   14/11   14/11   14/11   14/11   14/11   14/11   14/11   14/11   14/11   14/11   14/11   14/11   14/11   14/11   14/11   14/11   14/11   14/11   14/11   14/11   14/11   14/11   14/11   14/11   14/11   14/11   14/11   14/11   14/11   14/11   14/11 |                               |      |      |      |      |       |       |       |       |       |          |         |       |       |       |       |       |       |       |       |       |       |       |       |       |       |
|-----------------------------------------------------------------------------------------------------------------------------------------------------------------------------------------------------------------------------------------------------------------------------------------------------------------------------------------------------------------------------------------------------------------------------------------------------------------------------------------------------------------------------------------------------------------------------------------------------------------------------------------------------------------------------------------------------------------------------------------------------------------------------------------------------------------------------------------------------------------------------------------------------------------------------------------------------------------------------------------------------------------------------------------------------------------------------------------------------------------------------------------------------------------------------------------------------------------------------------------------------------------------------------------------------------------------------------------------------------------------------------------------------------------------------------------------------------------------------------------------------------------------------------------------------------------------------------------------------------------------------------------------------------------------------------------------------------------------------------------------------------------------------------------------------------------------------------------------------------------------------------------------------------------------------------------------------------------------------------------------------------------------------------------------------------------------------------------------------------------------------|-------------------------------|------|------|------|------|-------|-------|-------|-------|-------|----------|---------|-------|-------|-------|-------|-------|-------|-------|-------|-------|-------|-------|-------|-------|-------|
| Petitions Received 16 14 6 1 1 3 8 18 42 19 13 25 9 9 4 6 4 6 2 1 1 0 0                                                                                                                                                                                                                                                                                                                                                                                                                                                                                                                                                                                                                                                                                                                                                                                                                                                                                                                                                                                                                                                                                                                                                                                                                                                                                                                                                                                                                                                                                                                                                                                                                                                                                                                                                                                                                                                                                                                                                                                                                                                     |                               |      |      |      |      |       |       |       |       | P     | roject E | xchange | Pilot |       |       |       |       |       |       |       |       |       |       |       |       |       |
|                                                                                                                                                                                                                                                                                                                                                                                                                                                                                                                                                                                                                                                                                                                                                                                                                                                                                                                                                                                                                                                                                                                                                                                                                                                                                                                                                                                                                                                                                                                                                                                                                                                                                                                                                                                                                                                                                                                                                                                                                                                                                                                             | Request Summary               | 1/10 | 2/10 | 3/10 | 4/10 | 05/10 | 06/10 | 07/10 | 08/10 | 09/10 | 10/10    | 11/10   | 12/10 | 01/11 | 02/11 | 03/11 | 04/11 | 05/11 | 06/11 | 07/11 | 08/11 | 09/11 | 10/11 | 11/11 | 12/11 | Total |
| Awaiting Decision (by month) 1 8 1 1 1 4 12 18 5 10 8 17 6 0 1 1 4 4 0 0 0 0 0                                                                                                                                                                                                                                                                                                                                                                                                                                                                                                                                                                                                                                                                                                                                                                                                                                                                                                                                                                                                                                                                                                                                                                                                                                                                                                                                                                                                                                                                                                                                                                                                                                                                                                                                                                                                                                                                                                                                                                                                                                              | Petitions Received            | 16   | 14   | 6    | 1    | 1     | 3     | 8     | 18    | 42    | 19       | 13      | 25    | 9     | 9     | 4     | 6     | 4     | 6     | 2     | 1     | 1     | 0     | 0     | 0     | 208   |
|                                                                                                                                                                                                                                                                                                                                                                                                                                                                                                                                                                                                                                                                                                                                                                                                                                                                                                                                                                                                                                                                                                                                                                                                                                                                                                                                                                                                                                                                                                                                                                                                                                                                                                                                                                                                                                                                                                                                                                                                                                                                                                                             | Awaiting Decision (by month)  | 1    | 8    | 1    | 1    | 1     | 4     | 12    | 18    | 5     | 10       | 8       | 17    | 6     | 0     | 1     | 1     | 4     | 4     | 0     | 0     | 0     | 0     | 0     | 0     |       |
| Requests Granted (by month) 15 6 8 1 1 0 0 4 41 14 11 14 19 15 3 3 1 5 5 1 1 0 0 0                                                                                                                                                                                                                                                                                                                                                                                                                                                                                                                                                                                                                                                                                                                                                                                                                                                                                                                                                                                                                                                                                                                                                                                                                                                                                                                                                                                                                                                                                                                                                                                                                                                                                                                                                                                                                                                                                                                                                                                                                                          | Requests Granted (by month)   | 15   | 6    | 8    | 1    | 1     | 0     | 0     | 4     | 41    | 14       | 11      | 14    | 19    | 15    | 3     | 3     | 1     | 5     | 5     | 1     | 1     | 0     | 0     | 1     | 169   |
| Requests Dismissed (by month) 0 1 5 0 0 0 0 8 14 0 4 2 1 0 0 3 0 1 1 0 0 0 0                                                                                                                                                                                                                                                                                                                                                                                                                                                                                                                                                                                                                                                                                                                                                                                                                                                                                                                                                                                                                                                                                                                                                                                                                                                                                                                                                                                                                                                                                                                                                                                                                                                                                                                                                                                                                                                                                                                                                                                                                                                | Requests Dismissed (by month) | 0    | 1    | 5    | 0    | 0     | 0     | 0     | 8     | 14    | 0        | 4       | 2     | 1     | 0     | 0     | 3     | 0     | 1     | 1     | 0     | 0     | 0     | 0     | 0     | 40    |