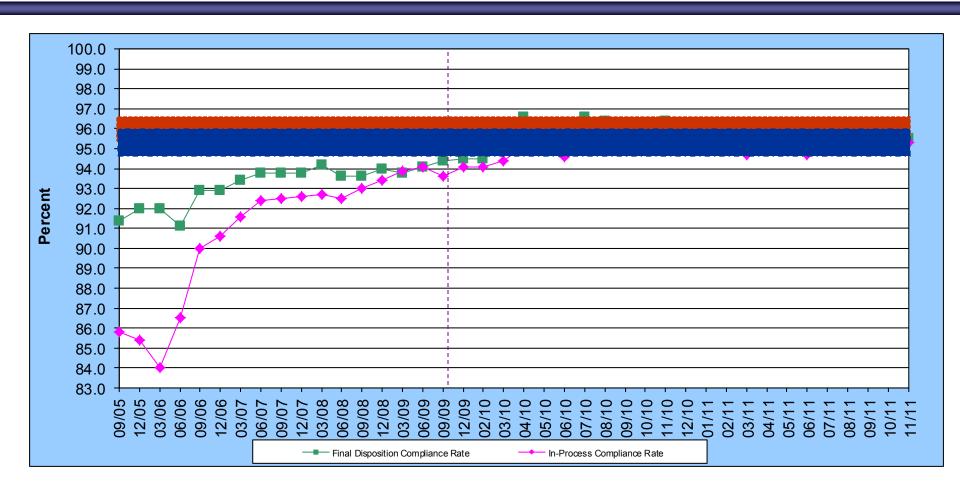

### **Quality Measures** 12 Month Rolling Average FY 2005 - FY 2012 (through November)

2012 Final Disposition Compliance Rate Target Range

Actual as of November 2011: 95.5%

(95.6% - 96.7%)

2012 In-Process Compliance Rate Target Range

(94.6% - 96.0%)

Actual as of November 2011: 95.3%

## **Quality Measures**

| <u> </u>    |                                                                                     |                                                                                                                                                                                    |                                                                                                                                                                                                                                                |                                                                                                                                                            |                                                                                                                                                                                                                                                                                       |                                                                                                                                                                                                                                                                                                                                                                                                                                                                                                                           |                                                                                                                                                                                                                                                                                                                                                                                                                                                                                              |                                                                                                                                                                      |
|-------------|-------------------------------------------------------------------------------------|------------------------------------------------------------------------------------------------------------------------------------------------------------------------------------|------------------------------------------------------------------------------------------------------------------------------------------------------------------------------------------------------------------------------------------------|------------------------------------------------------------------------------------------------------------------------------------------------------------|---------------------------------------------------------------------------------------------------------------------------------------------------------------------------------------------------------------------------------------------------------------------------------------|---------------------------------------------------------------------------------------------------------------------------------------------------------------------------------------------------------------------------------------------------------------------------------------------------------------------------------------------------------------------------------------------------------------------------------------------------------------------------------------------------------------------------|----------------------------------------------------------------------------------------------------------------------------------------------------------------------------------------------------------------------------------------------------------------------------------------------------------------------------------------------------------------------------------------------------------------------------------------------------------------------------------------------|----------------------------------------------------------------------------------------------------------------------------------------------------------------------|
|             |                                                                                     |                                                                                                                                                                                    | USPTO Pate                                                                                                                                                                                                                                     | nts Quality Cor                                                                                                                                            | nposite Item - Ad                                                                                                                                                                                                                                                                     | ctual Metrics                                                                                                                                                                                                                                                                                                                                                                                                                                                                                                             |                                                                                                                                                                                                                                                                                                                                                                                                                                                                                              |                                                                                                                                                                      |
| Reporting   | Final Disposition                                                                   | In-Process                                                                                                                                                                         | Pre-FAOM Search                                                                                                                                                                                                                                | Complete FAOM                                                                                                                                              | Quality Index                                                                                                                                                                                                                                                                         | External Quality                                                                                                                                                                                                                                                                                                                                                                                                                                                                                                          | Internal Quality                                                                                                                                                                                                                                                                                                                                                                                                                                                                             | Quality Composite                                                                                                                                                    |
| Period      | Compliance Rate                                                                     | Compliance Rate                                                                                                                                                                    | Review                                                                                                                                                                                                                                         | Review                                                                                                                                                     | Reporting                                                                                                                                                                                                                                                                             | Survey                                                                                                                                                                                                                                                                                                                                                                                                                                                                                                                    | Survey                                                                                                                                                                                                                                                                                                                                                                                                                                                                                       | Score                                                                                                                                                                |
| FY12-Nov    | 95.5%                                                                               | 95.3%                                                                                                                                                                              | 95.1%                                                                                                                                                                                                                                          | 90.8%                                                                                                                                                      | 89.4%                                                                                                                                                                                                                                                                                 | N/A                                                                                                                                                                                                                                                                                                                                                                                                                                                                                                                       | N/A                                                                                                                                                                                                                                                                                                                                                                                                                                                                                          | N/A                                                                                                                                                                  |
| FY11Q4      | 95.4%                                                                               | 95.2%                                                                                                                                                                              | 94.6%                                                                                                                                                                                                                                          | 90.9%                                                                                                                                                      | 89.5%                                                                                                                                                                                                                                                                                 | 3.0                                                                                                                                                                                                                                                                                                                                                                                                                                                                                                                       | 4.3                                                                                                                                                                                                                                                                                                                                                                                                                                                                                          | 30.7                                                                                                                                                                 |
| FY11Q3      | 95.4%                                                                               | 94.7%                                                                                                                                                                              | 93.4%                                                                                                                                                                                                                                          | 90.0%                                                                                                                                                      | 89.1%                                                                                                                                                                                                                                                                                 | 2.7                                                                                                                                                                                                                                                                                                                                                                                                                                                                                                                       | 4.2                                                                                                                                                                                                                                                                                                                                                                                                                                                                                          | 26.4                                                                                                                                                                 |
| FY11Q2      | 95.3%                                                                               | 94.8%                                                                                                                                                                              | 90.8%                                                                                                                                                                                                                                          | 89.7%                                                                                                                                                      | 88.9%                                                                                                                                                                                                                                                                                 | 2.7                                                                                                                                                                                                                                                                                                                                                                                                                                                                                                                       | 4.2                                                                                                                                                                                                                                                                                                                                                                                                                                                                                          | 25.5                                                                                                                                                                 |
| FY11Q1      | 96.2%                                                                               | 94.9%                                                                                                                                                                              | N/A                                                                                                                                                                                                                                            | N/A                                                                                                                                                        | 88.9%                                                                                                                                                                                                                                                                                 | 3.6                                                                                                                                                                                                                                                                                                                                                                                                                                                                                                                       | N/A                                                                                                                                                                                                                                                                                                                                                                                                                                                                                          | N/A                                                                                                                                                                  |
| FY10Q4      | 96.3%                                                                               | 94.9%                                                                                                                                                                              | N/A                                                                                                                                                                                                                                            | N/A                                                                                                                                                        | 89.3%                                                                                                                                                                                                                                                                                 | 3.6                                                                                                                                                                                                                                                                                                                                                                                                                                                                                                                       | N/A                                                                                                                                                                                                                                                                                                                                                                                                                                                                                          | N/A                                                                                                                                                                  |
| FY10Q3      | 96.0%                                                                               | 94.6%                                                                                                                                                                              | N/A                                                                                                                                                                                                                                            | N/A                                                                                                                                                        | 89.5%                                                                                                                                                                                                                                                                                 | 1.8                                                                                                                                                                                                                                                                                                                                                                                                                                                                                                                       | N/A                                                                                                                                                                                                                                                                                                                                                                                                                                                                                          | N/A                                                                                                                                                                  |
| FY10Q2      | 95.7%                                                                               | 94.4%                                                                                                                                                                              | N/A                                                                                                                                                                                                                                            | N/A                                                                                                                                                        | 89.1%                                                                                                                                                                                                                                                                                 | 1.8                                                                                                                                                                                                                                                                                                                                                                                                                                                                                                                       | N/A                                                                                                                                                                                                                                                                                                                                                                                                                                                                                          | N/A                                                                                                                                                                  |
| FY10Q1      | 94.5%                                                                               | 94.1%                                                                                                                                                                              | N/A                                                                                                                                                                                                                                            | N/A                                                                                                                                                        | 87.9%                                                                                                                                                                                                                                                                                 | 1.2                                                                                                                                                                                                                                                                                                                                                                                                                                                                                                                       | N/A                                                                                                                                                                                                                                                                                                                                                                                                                                                                                          | N/A                                                                                                                                                                  |
| FY09Q4      | 94.4%                                                                               | 93.6%                                                                                                                                                                              | N/A                                                                                                                                                                                                                                            | N/A                                                                                                                                                        | 85.9%                                                                                                                                                                                                                                                                                 | 1.2                                                                                                                                                                                                                                                                                                                                                                                                                                                                                                                       | N/A                                                                                                                                                                                                                                                                                                                                                                                                                                                                                          | N/A                                                                                                                                                                  |
| FY09Q3      | 94.1%                                                                               | 94.1%                                                                                                                                                                              | N/A                                                                                                                                                                                                                                            | N/A                                                                                                                                                        | 84.2%                                                                                                                                                                                                                                                                                 | 1.1                                                                                                                                                                                                                                                                                                                                                                                                                                                                                                                       | N/A                                                                                                                                                                                                                                                                                                                                                                                                                                                                                          | N/A                                                                                                                                                                  |
| FY09Q2      | 93.8%                                                                               | 93.9%                                                                                                                                                                              | N/A                                                                                                                                                                                                                                            | N/A                                                                                                                                                        | 83.4%                                                                                                                                                                                                                                                                                 | 1.1                                                                                                                                                                                                                                                                                                                                                                                                                                                                                                                       | N/A                                                                                                                                                                                                                                                                                                                                                                                                                                                                                          | N/A                                                                                                                                                                  |
| FY09Q1      | 94.0%                                                                               | 93.4%                                                                                                                                                                              | N/A                                                                                                                                                                                                                                            | N/A                                                                                                                                                        | 83.5%                                                                                                                                                                                                                                                                                 | 1.3                                                                                                                                                                                                                                                                                                                                                                                                                                                                                                                       | N/A                                                                                                                                                                                                                                                                                                                                                                                                                                                                                          | N/A                                                                                                                                                                  |
| Definitions | of the examiners' overall<br>determination of the<br>patentability of the claims in | prosecution, rather than on<br>the end-product. Metric<br>determined by 12-month %<br>Compliance as determined<br>by OPOA random-sample-<br>review of Non-Final Office<br>Actions. | The First Action On The Merit and Complete FAOM Review assessments of the degree to conducted prior to the first of action on the merits, respecting practices. Metric determined in points-based-review of exam Score=Points earned/available | provide comprehensive<br>to w hich the search<br>ffice action, and the first<br>ively, conform with best<br>by OPOA random-sample,<br>miner w ork product. | metrics being tracked for quality performance. Items are converted to "% desired behavior" for inclusion in Composite. Items tracked include: Actions per Disposal; RCEs as % of Total Disposals; Reopenings After Final; 2nd+ Action NonFinals; and Restrictions After First Action. | The External Quality Survey provides a measure of the degree to which the experience of patent applicants and practitioners reveal trends and issues indicative of quality concerns. The survey is conducted semi-annually and solicits input from stakeholders who are frequent customers of the USPTO on their perceptions of examination quality over the preceding three month period. The metric is reported as the ratio of positive to negative responses regarding satisfaction with overall examination quality. | The Internal Quality Survey measures the degree to which the experience of patent examiners reveals trends and issues indicative of quality concerns. The survey is conducted semi-annually and ascertains examiner perceptions of their experiences with the various tools and inputs that are required to conduct a high quality examination. The metric is reported as the ratio of positive to negative responses to a question regarding overall satisfaction with examination quality. | in each component metric<br>tow ards the desired five-<br>year goal, applying a<br>w eighting factor to each<br>metric and summing the<br>w eighted progress in each |