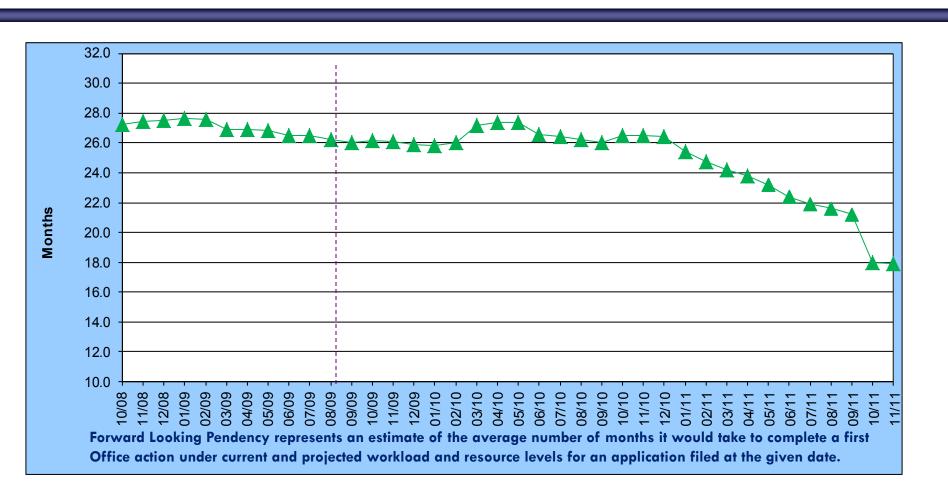

s FY 2001 – FY 2012 (projections)





## RCE Backlog FY 2010 - FY 2012 (through December 14th)





## First Action Pendency and Total Pendency FY 2009 – FY 2012 (through November)



Preliminary FY 2012 First action Target:

Preliminary FY 2012 Total Pendency Target:

34.7 Months

22.5 Months



## Interview Time FY 2008 - FY 2012 (through November)



21,273 hours as of November 2011, compared with 20,177 hours in November 2010.



## Clearing the Oldest Patent Applications 2.0 (COPA) FY 2012 (through 12/03/11)



FY 2012 COPA Backlog (Tail): Applications with filing dates on or before September 1<sup>st</sup>, 2010 (304,000 on Oct. 1, 2011) FY 2012 Goal: Reduce COPA Backlog (Tail) by 260,000 applications



## Forward Looking First Action Pendency FY 2009 – FY 2012 (through November)





## 12 Month Rolling Average Actions Per Disposal, by Bi-Week FY 2009 – FY 2012 (through December 3<sup>rd</sup>)





## 12 Month Rolling Average Allowance Rate, by Bi-Week FY 2009 – FY 2012 (through December 3<sup>rd</sup>)





# UPR Examiner Attrition Rate Less Transfers and Retirees FY 2001 – FY 2012 (November)





### **Quality Measures** 12 Month Rolling Average FY 2005 - FY 2012 (through November)



2012 Final Disposition Compliance Rate Target Range

Actual as of November 2011: 95.5%

(95.6% - 96.7%)

2012 In-Process Compliance Rate Target Range

(94.6% - 96.0%)

Actual as of November 2011: 95.3%



## **Quality Measures**

| <u> </u>    |                                                                                     |