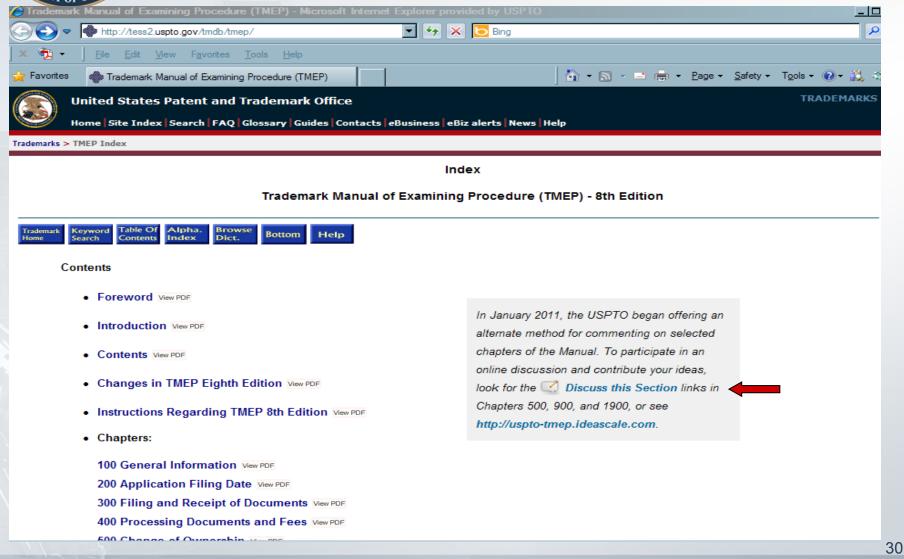

### Discuss the MPEP

Search Ideas

Search

#### Discuss the Manual of Patent Examining Procedure (MPEP)

Welcome to the MPEP discussion tool! We have received many thoughtful ideas on Chapters 500 and 600 of the MPEP as well as on how to improve the discussion site. Each and every idea submitted by you, the participants in this conversation, has been carefully reviewed by the Office, and many of these ideas will be implemented in the next revision of the MPEP. We would like to thank everyone for participating in the discussion of the MPEP.

We have some great news! Chapters 100 through 400 of the MPEP are now available for discussion. Please submit any ideas and comments you may have on these chapters. Also, don't forget to vote on ideas and comments submitted by other users. As before, our editorial staff will periodically be posting proposed new material for you to respond to, and in some cases will post responses to some of the submitted ideas and comments.