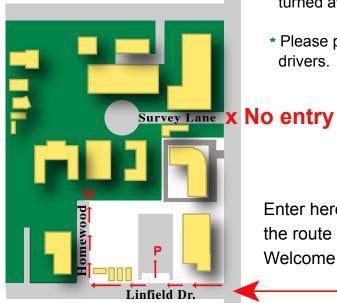

## Please review this map carefully:

- \* We have one area reserved for car parking at 321 Middlefield Road (enter the lot via Linfield Drive).
- \* Buses will be instructed to park along Linfield Drive.
- \* Please DO NOT drive down Survey Lane to drop students off (buses and cars will be turned away).
- \* Please provide copies of this map to ALL drivers.

Enter here to park (P) and walk along the route marked by arrows to the Welcome Table (W).

Willow Road

to 101 Bayshore Freeway

to Palo Alto