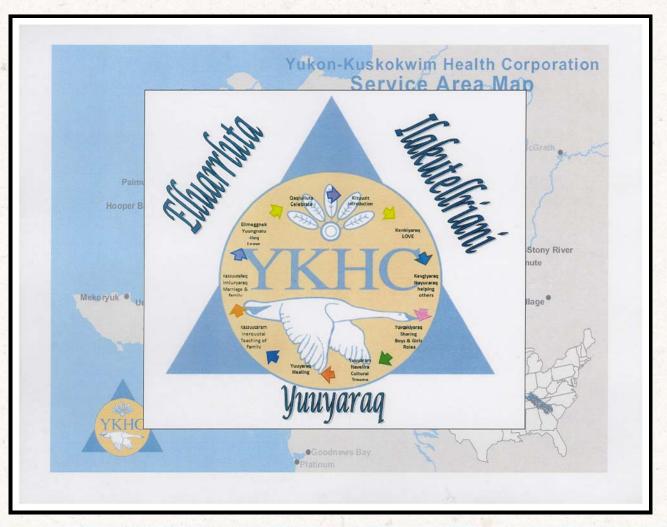

#### Service Area Yukon-Kuskokwim Health Corporation Service Area Map Chuloonawick ■Kotlik Emmonak \* Billmore Slough Hamilton Alakanuk • Grayling \_ Nuname lqua Anvik . Mountain Village St. Mary's Pitka's Andreafski Scammon Point Pilot Station YUKON RIVER Russian Mission Grooked Hooper Bay Marshalf • Ohogomuit \_ Georgetown Upper Kalskag Anjak Lower Chuathbaluk Kalskag Napaimute Stony River KUSKOKWIM RIVER Newtok Sleetmute Mekoryuk • Tununak Kasigluk • Toksook Bay Atmautluak • Umkumuit • Toksook Bay Atmautluak • Tokso Nunapitchuk Lime Village ◆Kwethluk Napaskiak ■Tuntutuliak Eek Kipnuk Kongiganak Kwigillingok Quinhagak

Goodnews Bay

Platinum