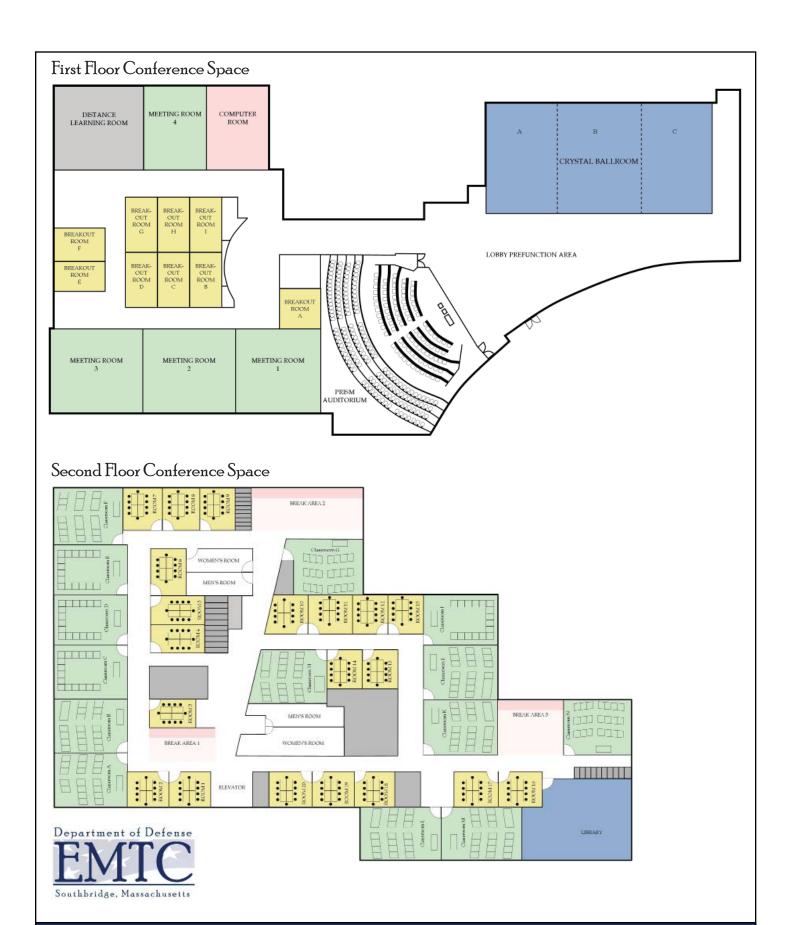

### Residential Conference Center

- 65,000 square feet of meeting space
- 250-seat tiered auditorium
- 4,508 square foot Grand Ballroom
- 216-seat separate dining room
- 195 deluxe guest rooms
- Free parking
- Fitness Center with pool, racquetball, and gym