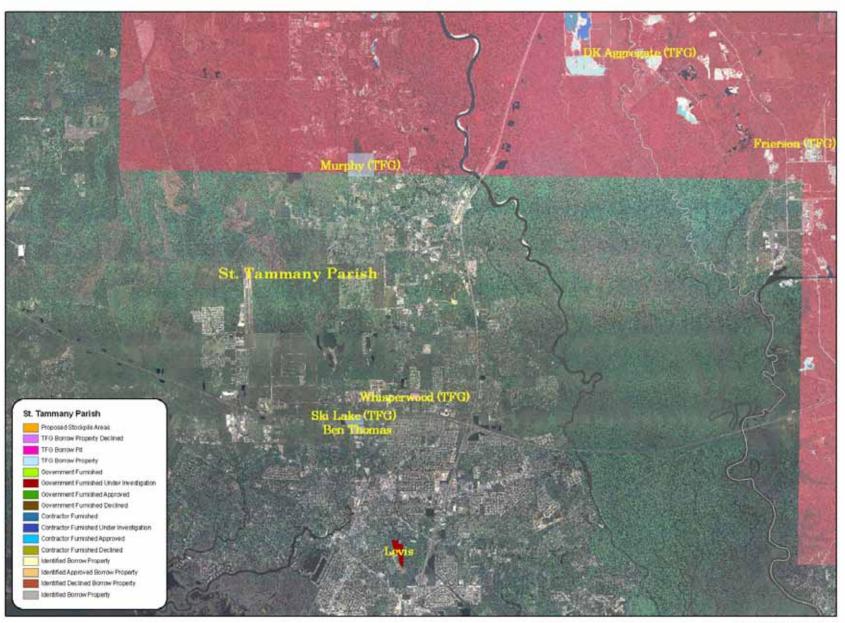

leted:

Addendum Public Review: 1/10/08 to 2/11/08

Iberville Parish
St. Gabriel

<u>Jefferson Parish West Bank</u> River Birch Phase 1 and 2

**New Orleans East** 

Eastover <u>Mississippi</u> Pearlington

St. Bernard Parish

Gatien Navy Sylvia Guillot DK Aggregates Plaquemines Parish

Kimble #2

IER 23 – Pre-Approved Government Furnished Borrow

Tentative Public Review March 08 4 sites identified for investigation

St. Bernard Parish
1025 Florissant Hwy.
St. Charles Parish
3C Riverside

Plaquemines Parish

Myrtle Grove Mississippi

Pearlington Dirt Phase 2

### **Investigated Borrow Sites – System Wide**



## Bonnet Carre Spillway, St. Charles Parish



### West Bank, Jefferson Parish



### **New Orleans East, Orleans Parish**



### St. Bernard Parish











# St. Tammany Parish



# Mississippi West