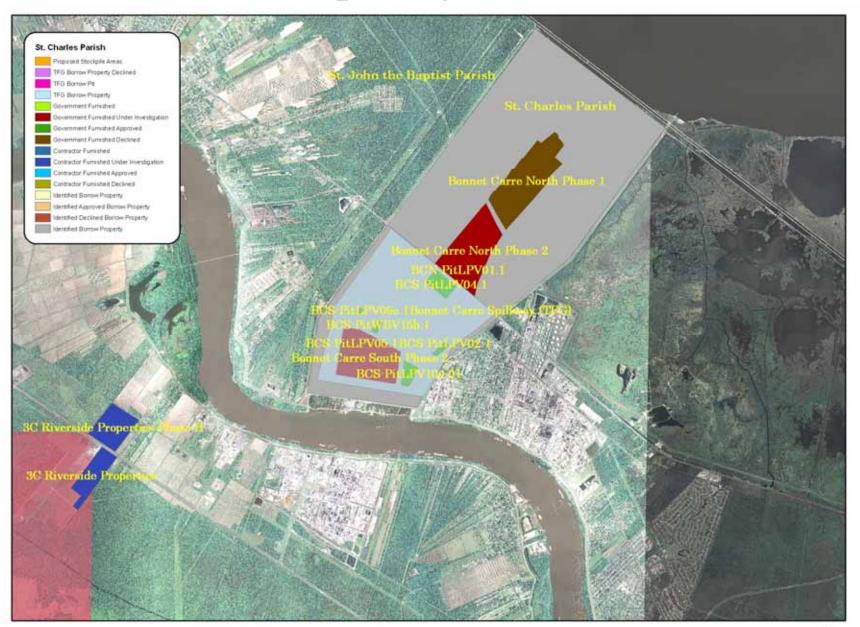

## Bonnet Carre Spillway, St. Charles Parish

Golden Meadow, es Parish noncubic yards are needed for the HPS

IER 18 – Government Furnished Borrow

Public Review Completed:

Addendum Public Review: 1/10/08 to 2/11/08

St. Charles Parish Bonnet Carre North