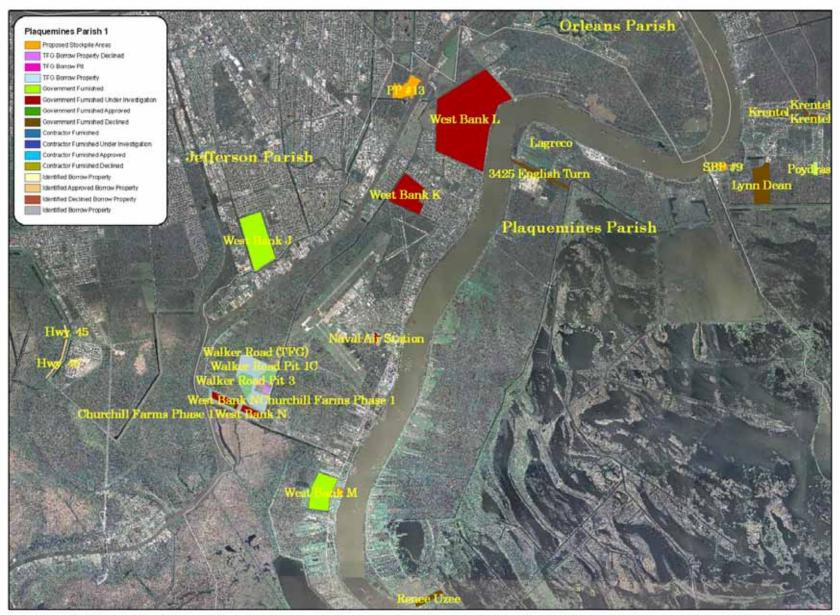

hed Borrow

Public Review Completed:

Addendum Public Review: 1/10/08 to 2/11/08

Iberville Parish
St. Gabriel

<u>Jefferson Parish West Bank</u> River Birch Phase 1 and 2

**New Orleans East** 

Eastover <u>Mississippi</u> Pearlington

St. Bernard Parish

Gatien Navy Sylvia Guillot DK Aggregates Plaquemines Parish

Kimble #2

IER 23 – Pre-Approved Government Furnished Borrow

Tentative Public Review March 08 4 sites identified for investigation

St. Bernard Parish
1025 Florissant Hwy.
St. Charles Parish
3C Riverside

Plaquemines Parish

Myrtle Grove Mississippi

Pearlington Dirt Phase 2

### **Investigated Borrow Sites – System Wide**



## Bonnet Carre Spillway, St. Charles Parish



### West Bank, Jefferson Parish



### **New Orleans East, Orleans Parish**



### St. Bernard Parish











# St. Tammany Parish



# Mississippi West