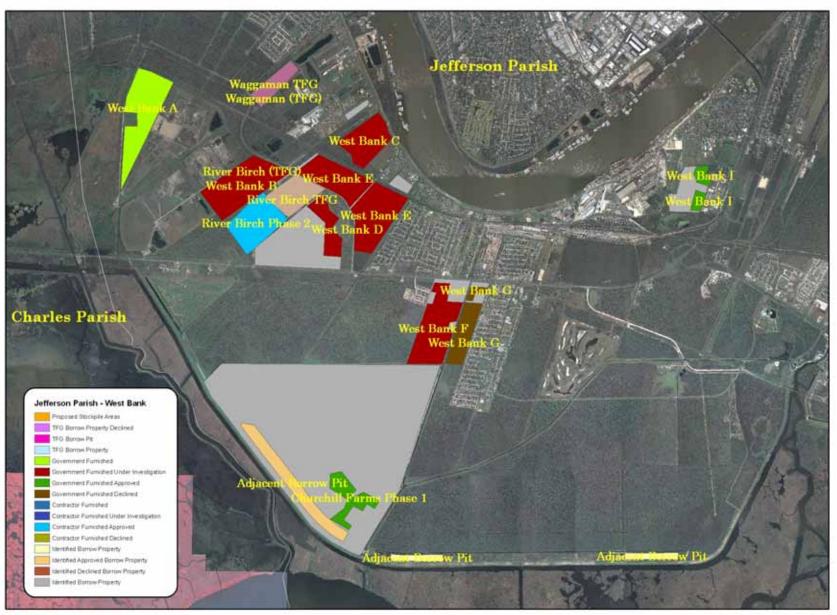

### West Bank, Jefferson Parish

Jefferson Parish West Bank

Churchill Farms Westbank Site G New Orleans East

Maynard

Cummins North St. Bernard Parish

Dockville

910 Bayou Road

1418.1420 Bayou Road

1572 Bayou Road

IER 19 – Pre-Approved Government Furnished Borrow

Public Review Completed:

Addendum Public Review: 1/10/08 to 2/11/08

Iberville Parish
St. Gabriel

<u>Jefferson Parish West Bank</u> River Birch Phase 1 and 2