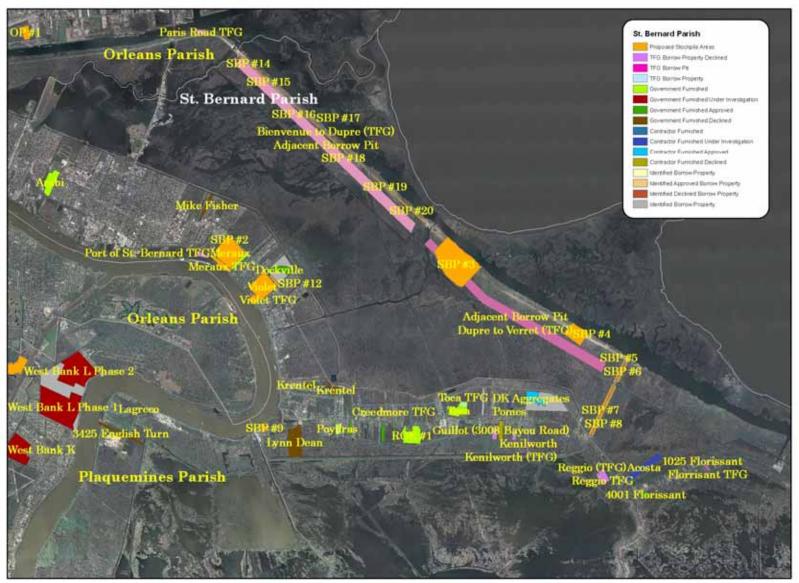

ished Borrow

Public Review Completed:

Addendum Public Review: 1/10/08 to 2/11/08

Iberville Parish
St. Gabriel

<u>Jefferson Parish West Bank</u> River Birch Phase 1 and 2

**New Orleans East** 

Eastover <u>Mississippi</u> Pearlington

St. Bernard Parish

Gatien Navy Sylvia Guillot DK Aggregates Plaquemines Parish

Kimble #2

IER 23 – Pre-Approved Government Furnished Borrow

Tentative Public Review March 08 4 sites identified for investigation

St. Bernard Parish
1025 Florissant Hwy.
St. Charles Parish
3C Riverside

Plaquemines Parish

Myrtle Grove Mississippi

Pearlington Dirt Phase 2

### **Investigated Borrow Sites – System Wide**



## Bonnet Carre Spillway, St. Charles Parish



### West Bank, Jefferson Parish



### **New Orleans East, Orleans Parish**



### St. Bernard Parish











# St. Tammany Parish



# Mississippi West