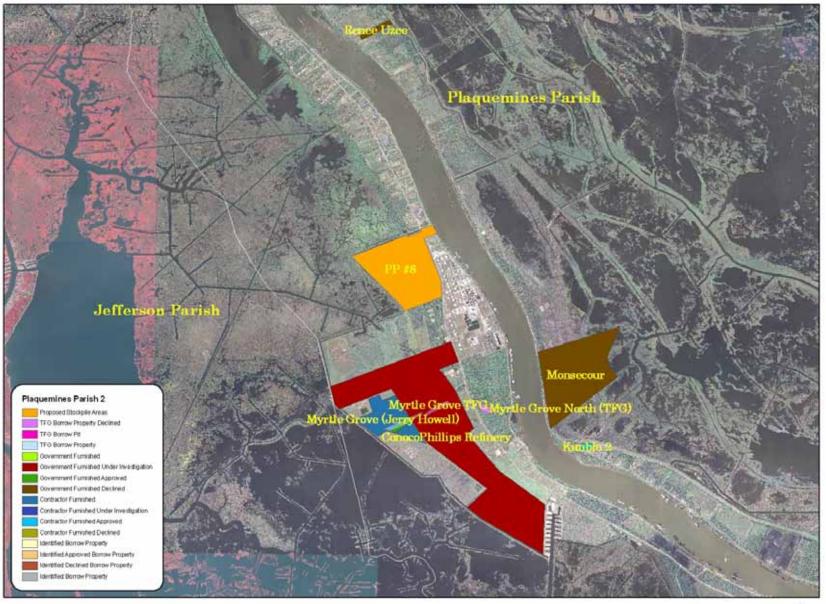

d Borrow

Public Review Completed:

Addendum Public Review: 1/10/08 to 2/11/08

Iberville Parish
St. Gabriel

<u>Jefferson Parish West Bank</u> River Birch Phase 1 and 2

**New Orleans East** 

Eastover <u>Mississippi</u> Pearlington

St. Bernard Parish

Gatien Navy Sylvia Guillot DK Aggregates Plaquemines Parish

Kimble #2

IER 23 – Pre-Approved Government Furnished Borrow

Tentative Public Review March 08 4 sites identified for investigation

St. Bernard Parish
1025 Florissant Hwy.
St. Charles Parish
3C Riverside

Plaquemines Parish

Myrtle Grove Mississippi

Pearlington Dirt Phase 2

### **Investigated Borrow Sites – System Wide**



## Bonnet Carre Spillway, St. Charles Parish



### West Bank, Jefferson Parish



### **New Orleans East, Orleans Parish**



### St. Bernard Parish











# St. Tammany Parish



# Mississippi West