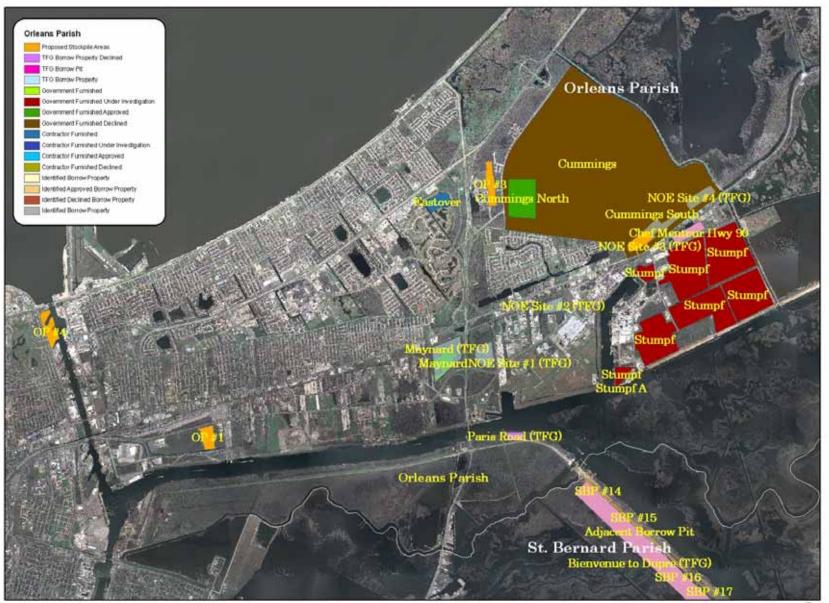

### **New Orleans East, Orleans Parish**

**New Orleans East** 

Eastover <u>Mississippi</u> Pearlington

St. Bernard Parish

Gatien Navy Sylvia Guillot DK Aggregates Plaquemines Parish

Kimble #2

IER 23 – Pre-Approved Government Furnished Borrow

Tentative Public Review March 08 4 sites identified for investigation