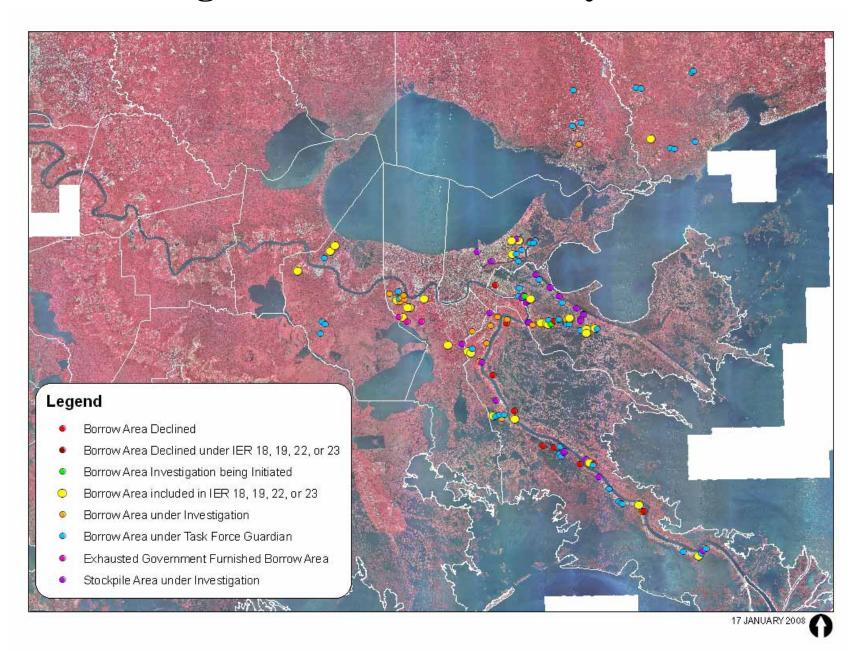

e Public Review: 08

22 Sites identified for investigation in St. Bernard, Plaquemines, and Orleans

**Parishes** 

IER 19 – Pre-Approved Government Furnished Borrow

Public Review Completed:

Addendum Public Review: 1/10/08 to 2/11/08

Iberville Parish
St. Gabriel

<u>Jefferson Parish West Bank</u> River Birch Phase 1 and 2

**New Orleans East** 

Eastover <u>Mississippi</u> Pearlington

St. Bernard Parish

Gatien Navy Sylvia Guillot DK Aggregates Plaquemines Parish

Kimble #2

IER 23 – Pre-Approved Government Furnished Borrow

Tentative Public Review March 08 4 sites identified for investigation

St. Bernard Parish
1025 Florissant Hwy.
St. Charles Parish
3C Riverside

Plaquemines Parish

Myrtle Grove Mississippi

Pearlington Dirt Phase 2

### **Investigated Borrow Sites – System Wide**



## Bonnet Carre Spillway, St. Charles Parish



### West Bank, Jefferson Parish



### **New Orleans East, Orleans Parish**



### St. Bernard Parish











# St. Tammany Parish



# Mississippi West