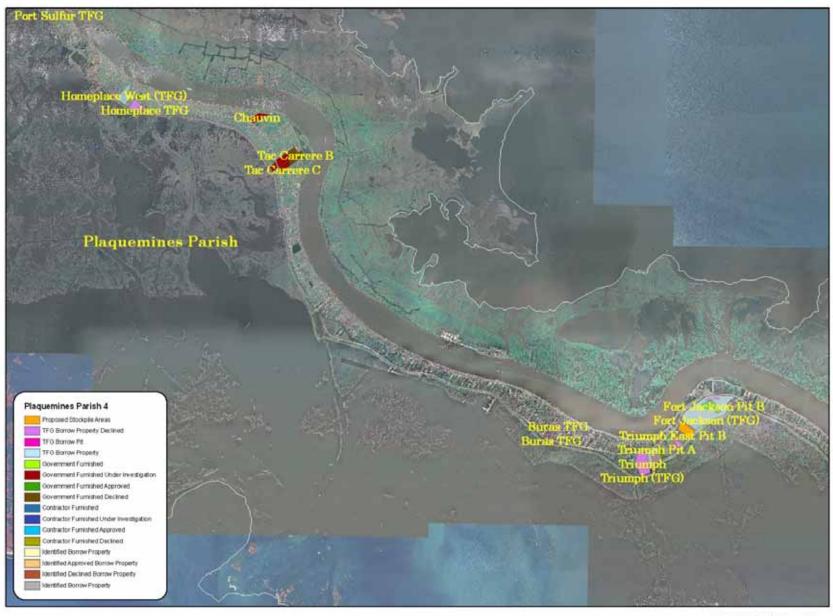

4001 Florissant Highway

Plaquemines Parish

Belle Chasse

Triumph

IER 22 - Government Furnished Borrow

Tentative Public Review: March08 6 sites identified for investigation

Plaquemines Parish

Brad Buras Chauvin Tabony