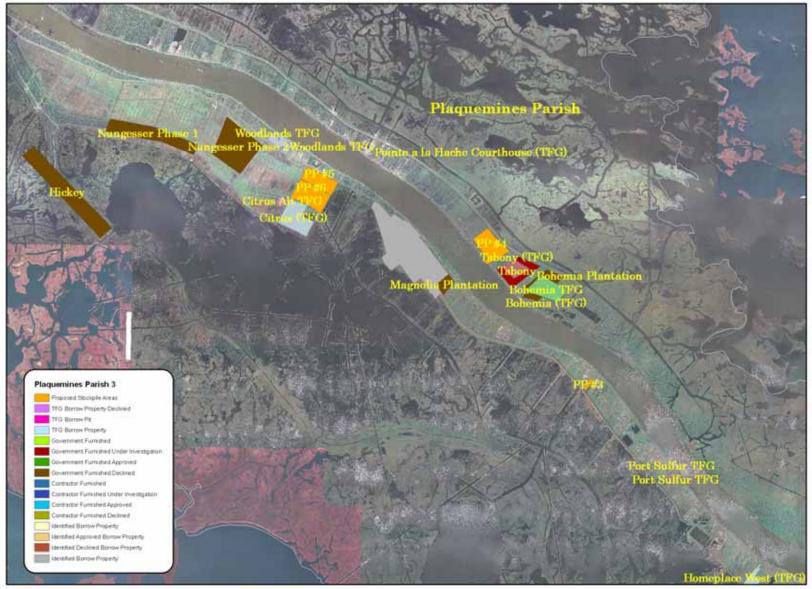

Borrow

Public Review Completed:

Addendum Public Review: 1/10/08 to 2/11/08

Iberville Parish
St. Gabriel

<u>Jefferson Parish West Bank</u> River Birch Phase 1 and 2

**New Orleans East** 

Eastover <u>Mississippi</u> Pearlington

St. Bernard Parish

Gatien Navy Sylvia Guillot DK Aggregates Plaquemines Parish

Kimble #2

IER 23 – Pre-Approved Government Furnished Borrow

Tentative Public Review March 08 4 sites identified for investigation

St. Bernard Parish
1025 Florissant Hwy.
St. Charles Parish
3C Riverside

Plaquemines Parish

Myrtle Grove Mississippi

Pearlington Dirt Phase 2

### **Investigated Borrow Sites – System Wide**



## Bonnet Carre Spillway, St. Charles Parish



### West Bank, Jefferson Parish



### **New Orleans East, Orleans Parish**



### St. Bernard Parish











# St. Tammany Parish



# Mississippi West