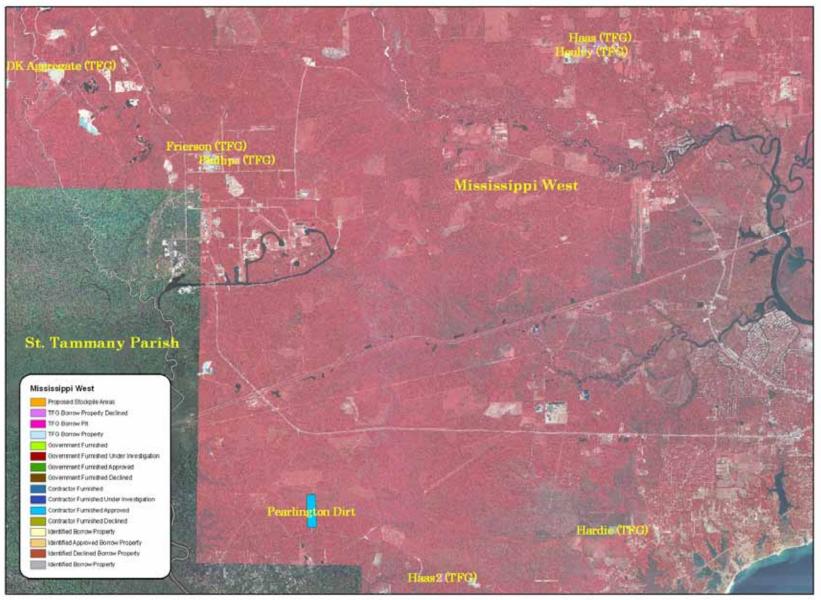

c Review: 1/10/08 to 2/11/08

Iberville Parish
St. Gabriel

<u>Jefferson Parish West Bank</u> River Birch Phase 1 and 2

**New Orleans East** 

Eastover <u>Mississippi</u> Pearlington

St. Bernard Parish

Gatien Navy Sylvia Guillot DK Aggregates Plaquemines Parish

Kimble #2

IER 23 – Pre-Approved Government Furnished Borrow

Tentative Public Review March 08 4 sites identified for investigation

St. Bernard Parish
1025 Florissant Hwy.
St. Charles Parish
3C Riverside

Plaquemines Parish

Myrtle Grove Mississippi

Pearlington Dirt Phase 2

### **Investigated Borrow Sites – System Wide**



## Bonnet Carre Spillway, St. Charles Parish



### West Bank, Jefferson Parish



### **New Orleans East, Orleans Parish**



### St. Bernard Parish











# St. Tammany Parish



# Mississippi West