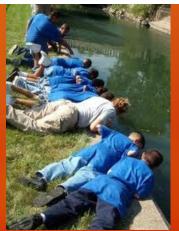

Anacostia (Washington DC) Cincinnati • Richmond • \* GW Denver \* GW Wyoming County Tulsa • Cheyanne / Arapaho Tribe . ★ GW San Diego KEY Aiken • ★ Groundwork Trusts new this year! Tucson . Dona Ana County ★ GW Dallas ★ Groundwork Trusts established Last Update: September 24th, 2010 Groundwork Trust under development Steering committee working to apply ★ GW New Orleans for Groundwork USA pilot funding and techinical assistance O Communities interested in Groundwork Development of the GroundworkUSA network is supported by the National Park Service Rivers & Trails program in partnership with the Environmental Protection Agency Brownfields Program. Youth Land Education Communities **Brownfields** Businesses







































## **Groundwork Anacostia River**