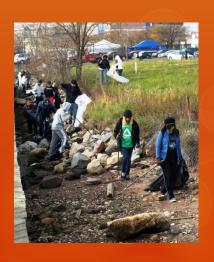

a GW Elizabeth (NJ) ★ GW Gary ★ GW Richmond ★ GW Anacostia (Washington DC) Cincinnati • Richmond • \* GW Denver \* GW Wyoming County Tulsa • Cheyanne / Arapaho Tribe . ★ GW San Diego KEY Aiken • ★ Groundwork Trusts new this year! Tucson . Dona Ana County ★ GW Dallas ★ Groundwork Trusts established Last Update: September 24th, 2010 Groundwork Trust under development Steering committee working to apply ★ GW New Orleans for Groundwork USA pilot funding and techinical assistance O Communities interested in Groundwork Development of the GroundworkUSA network is supported by the National Park Service Rivers & Trails program in partnership with the Environmental Protection Agency Brownfields Program. Youth Land Education Communities **Brownfields** Businesses







































## **Groundwork Anacostia River**