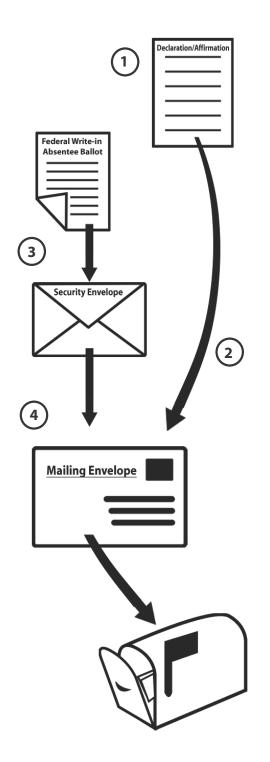

# **FWAB Mailing Instructions**

#### Step 1

Complete and sign the FWAB's Voter Declaration/Affirmation using your State's instructions in Chapter 2.

#### Step 2

Fold the Voter Declaration/Affirmation and put it in the accompanying Mailing Envelope. Do not seal the envelope yet.

If using the online FWAB, use your own envelope as the Mailing Envelope. You may print postage-paid insignia on your envelope by using the envelope template available at www.fvap.gov.

#### Step 3

Vote the ballot by writing in a candidate or party name. Detach the ballot from the Security Envelope, fold it, insert it into the Security Envelope, and seal.

If using the online FWAB, use a separate blank envelope and write "Security Envelope" on it.

#### Step 4

Put the Security Envelope into the Mailing Envelope, seal, and address it to your local election official. Be sure to include your return address, and affix postage if using a foreign postal service.