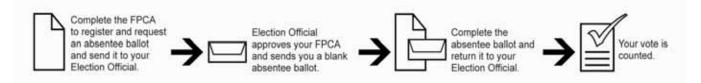

## Step 1: Register and Request Your Absentee Ballot

You must register and request an absentee ballot in your State of legal residence by completing a Federal Post Card Application (FPCA) according to your State or territory's specific instructions and submitting it to your local election office.

# Step 2: Your Election Official Processes Your Federal Post Card Application (FPCA) and Sends You a Blank Ballot

Your local election official will process your FPCA to determine if you meet the jurisdiction's residency requirements and will decide which ballot to send you. Your local election official will contact you if there are any questions or if your application has been denied. Therefore, it is important to provide your complete contact information, including your email address, on your FPCA.

# Step 3: Vote Your State Ballot or Use the Back-Up Federal Write-In Absentee Ballot (FWAB)

Vote and return your State ballot as soon as you receive it. If you have registered and requested your ballot by your State's request deadline (or at least 30 days before the election, whichever is later), you may use the Federal Write-in Absentee Ballot (FWAB) any time before the election.