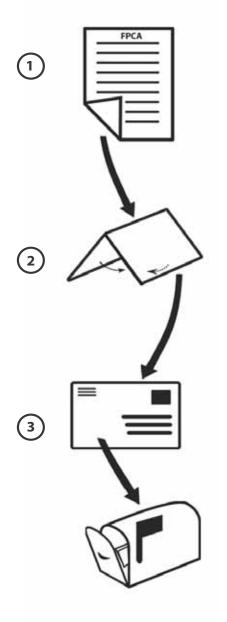

# **FPCA Mailing Instructions**

#### Step 1

Complete and sign the FPCA using your State's instruction in Chapter 2.

# **Step 2** Fold and seal your FPCA.

If using the online FPCA, print, sign and put it in an envelope. You may print postage-paid insignia on your envelope by using the envelope template available at www.fvap.gov.

#### Step 3

Address and mail the FPCA to your local election official. Be sure to include your return address, and affix postage if using a foreign postal service.

Notify Your Local Election Official About Your Current Mailing Address