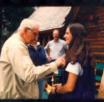

FOIA request 2006-0546-F contains photographs from the White House Photograph Office pertaining to President Clinton and Hillary Rodham Clinton's visit to the JY Ranch of Laurance Rockefeller in Jackson, Wyoming on August 21, 1995. Hillary Clinton walks with the Rockefellers on the ranch grounds.

HRC: WALKS WITH LAWRENCE ROCKFELLER AT HIS RANCH THE J/Y IN JACKSON , WYOMING

IIIVAIIVIA 34 MIIVAIIVIA 244 MIIVAIIVIA 35 MIIVAIIVIA 254 MIIVAIIVIA 3

PØ31195 21 AUG 95 RALPH ALSWANG