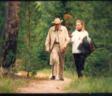

FOIA request 2006-0546-F contains photographs from the White House Photograph Office pertaining to President Clinton and Hillary Rodham Clinton's visit to the JY Ranch of Laurance Rockefeller in Jackson, Wyoming on August 21, 1995. Hillary Clinton walks with the Rockefellers on the ranch grounds.

HRC: WALKS WITH LAWRENCE ROCKFELLER AT HIS RANCH THE J/Y IN JACKSON , WYOMING

IIIVAIIVIA 34 MIIVAIIVIA 244 MIIVAIIVIA 35 MIIVAIIVIA 254 MIIVAIIVIA 3

PØ31195 21 AUG 95 RALPH ALSWANG