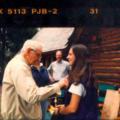

FOIA request 2006-0546-F contains photographs from the White House Photograph Office pertaining to President Clinton and Hillary Rodham Clinton's visit to the JY Ranch of Laurance Rockefeller in Jackson, Wyoming on August 21, 1995. Hillary Clinton walks with the Rockefellers on the ranch grounds.

HRC: WALKS WITH LAWRENCE ROCKFELLER AT HIS RANCH THE J/Y IN JACKSON , WYOMING

IIIVAIIVIA 34 MIIVAIIVIA 244 MIIVAIIVIA 35 MIIVAIIVIA 254 MIIVAIIVIA 3

PØ31195 21 AUG 95 RALPH ALSWANG