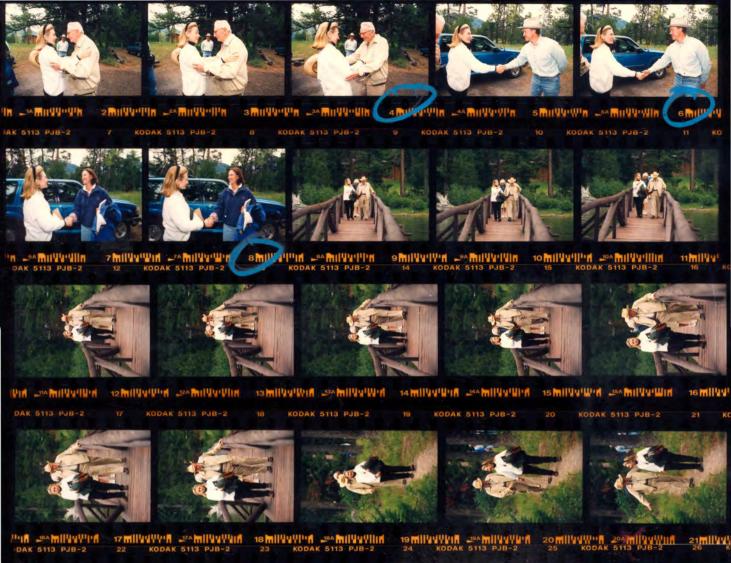

FOIA request 2006-0546-F contains photographs from the White House Photograph Office pertaining to President Clinton and Hillary Rodham Clinton's visit to the JY Ranch of Laurance Rockefeller in Jackson, Wyoming on August 21, 1995. Hillary Clinton walks with the Rockefellers on the ranch grounds.

# **Clinton Presidential Records: Photographs of the White House Photograph Office**

Series: Photographs Relating to the Clinton Administration

**Photograph Contact Sheet:** 

Book 312 (P31100-P31199)

P31195 August 21, 1995

DAK 5113 PJB-2

XIA 29AMILYYWYA 22MILYYWYA 28AMILYYWYA 23AMILYYWYA 29AMILYYWYA 24MILYYYYA 24AMILYYYYA 28AMILYYYYA 28AMILYYYYA 28AMILYYYYA

KODAK 5113 PJB-2

KODAK 5113 PJB-2

29 KODAK 5113 PJB-2

KODAK 5113 PJB-2

HRC: WALKS WITH LAWRENCE ROCKFELLER AT HIS RANCH THE J/Y IN JACKSON , WYOMING

IIIVAIIVIA 34 MIIVAIIVIA 244 MIIVAIIVIA 35 MIIVAIIVIA 254 MIIVAIIVIA 3

PØ31195 21 AUG 95 RALPH ALSWANG