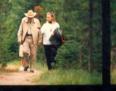

FOIA request 2006-0546-F contains photographs from the White House Photograph Office pertaining to President Clinton and Hillary Rodham Clinton's visit to the JY Ranch of Laurance Rockefeller in Jackson, Wyoming on August 21, 1995. Hillary Clinton walks with the Rockefellers on the ranch grounds.

HRC: WALKS WITH LAWRENCE ROCKFELLER AT HIS RANCH THE J/Y IN JACKSON , WYOMING

IIIVAIIVIA 34 MIIVAIIVIA 244 MIIVAIIVIA 35 MIIVAIIVIA 254 MIIVAIIVIA 3

PØ31195 21 AUG 95 RALPH ALSWANG