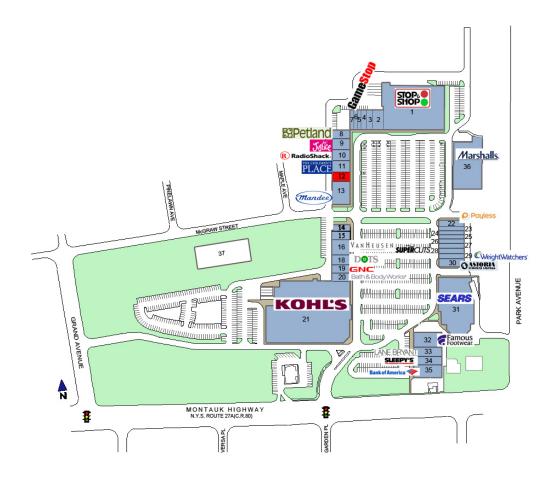

## **SOUTHPORT PLAZA SHOPPING CENTER**

999 Montauk Highway, Shirley, NY 11967

| Unit | Tenant                       | Unit | Tenant                                          |
|------|------------------------------|------|-------------------------------------------------|
| 1    | Stop & Shop                  | 22   | Payless Shoes                                   |
| 2    | Card & Gift                  | 23   | Sally Beauty                                    |
| 3    | Cohen Fashion Optical        | 24   | UPS Store                                       |
| 4    | Liquors                      | 25   | Nail Salon                                      |
| 5    | Red Mango                    | 26   | Chinese Rest.                                   |
| 6    | Gamestop                     | 27   | Pizzeria                                        |
| 7    | Bagels                       | 28   | Supercuts                                       |
| 8    | Petland                      | 29   | Weight Watchers                                 |
| 9    | Justice                      | 30   | Astoria Federal                                 |
| 10   | Radio Shack                  | 31   | Sears Hardware                                  |
| 11   | Children's Place             | 32   | Famous Footwear                                 |
| 12   | Available<br>(2,812 Sq. Ft.) | 33   | Lane Bryant                                     |
| 13   | Mandee                       | 34   | Sleepy's                                        |
| 14   | Go Wireless / Verizon        | 35   | Bank of America                                 |
| 15   | Toys R Us Express            | 36   | Marshall's                                      |
| 16   | Van Heusen                   | 37   | Outparcel Building<br>and Future<br>Development |
| 18   | Dots                         |      | Development                                     |
| 19   | GNC                          |      |                                                 |
| 20   | Bath & Body Works            |      |                                                 |
| 21   | Kohl's                       |      |                                                 |