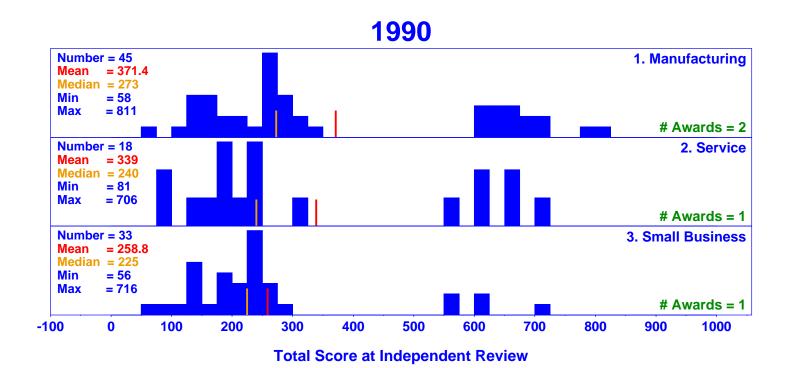

# Baldrige Quality Award Data Analysis Distribution of Independent Review Scores (All 17 Years, All 6 Sectors)

**Total Score at Independent Review** 

**Total Score at Independent Review** 

byrne61.dp

**Total Score at Independent Review** 

**Total Score at Independent Review** 

byrne61.dp

byrne61.dp

byrne61.dp

**Total Score at Independent Review** 

byrne61.dp

**Total Score at Independent Review** 