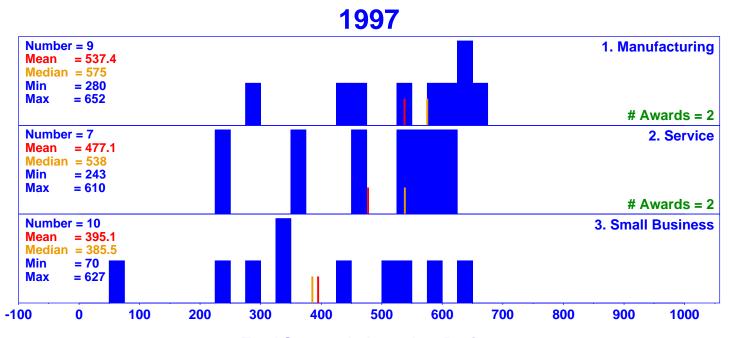

# Baldrige Quality Award Data Analysis Distribution of Independent Review Scores

(All 17 Years, All 6 Sectors)

**Total Score at Independent Review** 

# Baldrige Quality Award Data Analysis Distribution of Independent Review Scores (All 17 Years, All 6 Sectors)

**Total Score at Independent Review** 

**Total Score at Independent Review** 

byrne61.dp

**Total Score at Independent Review** 

**Total Score at Independent Review** 

byrne61.dp

byrne61.dp

byrne61.dp

**Total Score at Independent Review** 

byrne61.dp

**Total Score at Independent Review** 