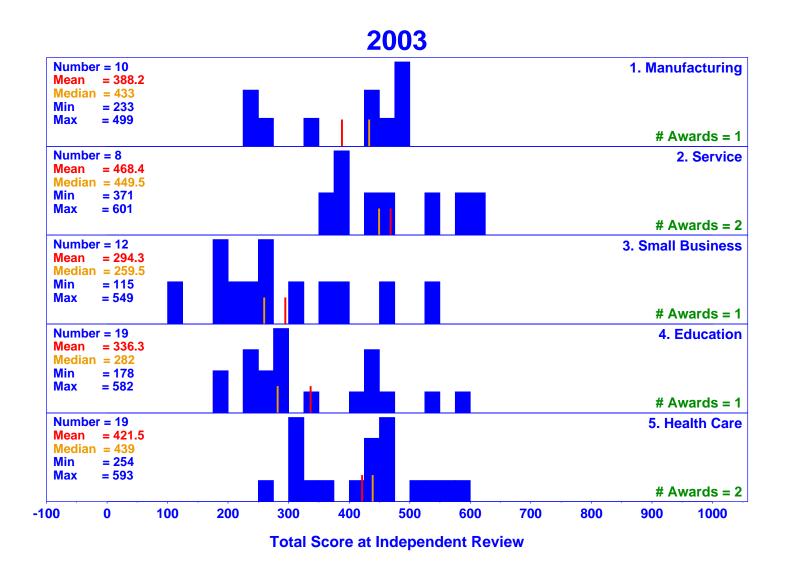

# Baldrige Quality Award Data Analysis Distribution of Independent Review Scores

(All 17 Years, All 6 Sectors)

**Total Score at Independent Review** 

# Baldrige Quality Award Data Analysis Distribution of Independent Review Scores (All 17 Years, All 6 Sectors)

**Total Score at Independent Review** 

**Total Score at Independent Review** 

byrne61.dp

**Total Score at Independent Review** 

**Total Score at Independent Review** 

byrne61.dp

byrne61.dp

byrne61.dp

**Total Score at Independent Review** 

byrne61.dp

**Total Score at Independent Review** 