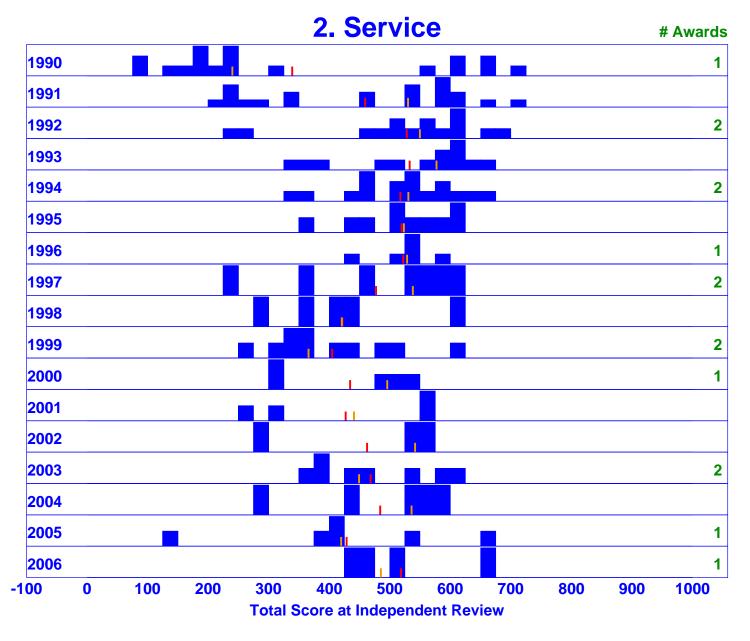

# Baldrige Quality Award Data Analysis Distribution of Independent Review Scores

(All 17 Years, All 6 Sectors)

**Total Score at Independent Review** 

# Baldrige Quality Award Data Analysis Distribution of Independent Review Scores (All 17 Years, All 6 Sectors)

**Total Score at Independent Review** 

**Total Score at Independent Review** 

byrne61.dp

**Total Score at Independent Review** 