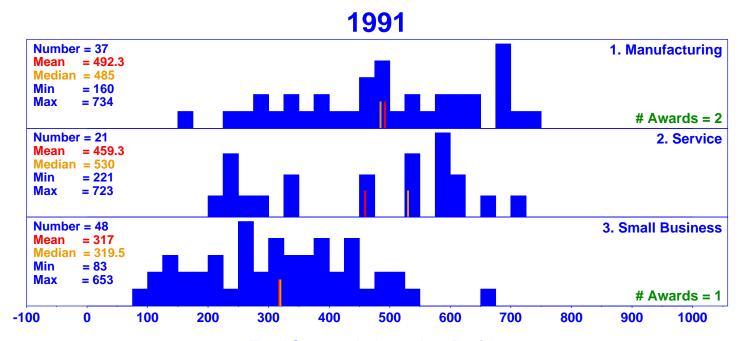

# Baldrige Quality Award Data Analysis Distribution of Independent Review Scores

(All 17 Years, All 6 Sectors)

**Total Score at Independent Review** 

# Baldrige Quality Award Data Analysis Distribution of Independent Review Scores (All 17 Years, All 6 Sectors)

**Total Score at Independent Review** 

**Total Score at Independent Review** 

byrne61.dp

**Total Score at Independent Review** 

**Total Score at Independent Review** 

byrne61.dp

byrne61.dp

byrne61.dp

**Total Score at Independent Review** 

byrne61.dp

**Total Score at Independent Review** 