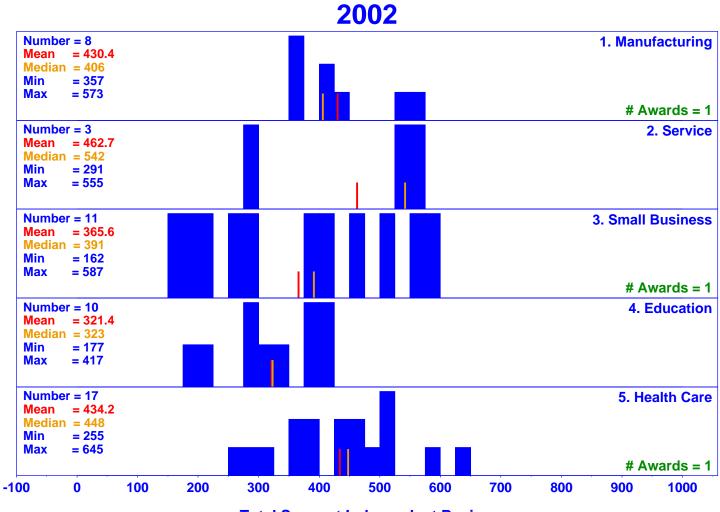

# Baldrige Quality Award Data Analysis Distribution of Independent Review Scores

(All 17 Years, All 6 Sectors)

**Total Score at Independent Review** 

# Baldrige Quality Award Data Analysis Distribution of Independent Review Scores (All 17 Years, All 6 Sectors)

**Total Score at Independent Review** 

**Total Score at Independent Review** 

byrne61.dp

**Total Score at Independent Review** 