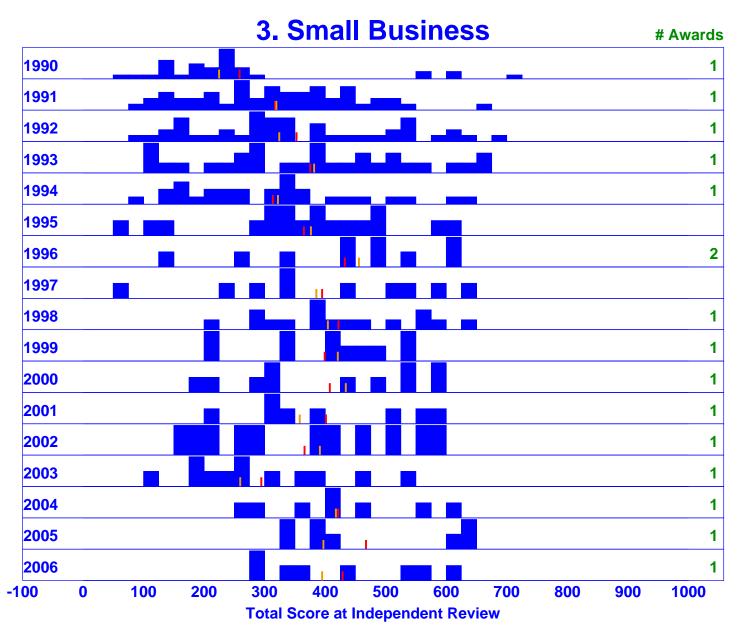

# Baldrige Quality Award Data Analysis Distribution of Independent Review Scores

(All 17 Years, All 6 Sectors)

**Total Score at Independent Review** 

# Baldrige Quality Award Data Analysis Distribution of Independent Review Scores (All 17 Years, All 6 Sectors)

**Total Score at Independent Review** 

**Total Score at Independent Review** 

byrne61.dp

**Total Score at Independent Review** 