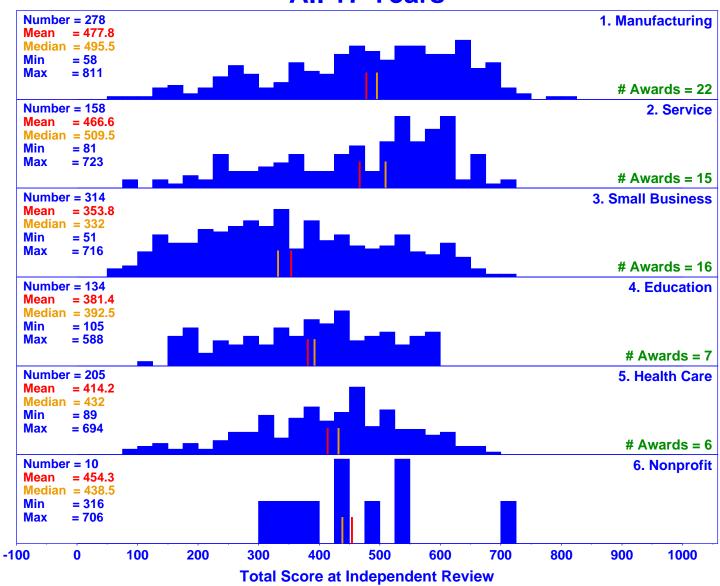

#### Malcolm Baldrige National Quality Award Data Analysis

#### **Independent Review Scoring Data and Award Recipient Information**

1990 to 2006

For additional information on this data, please contact our customer service representatives at 301-975-2036

# Baldrige Quality Award Data Analysis Distribution of Independent Review Scores

(All 17 Years, All 6 Sectors)



**Total Score at Independent Review** 

# Baldrige Quality Award Data Analysis Distribution of Independent Review Scores (All 17 Years, All 6 Sectors)











**Total Score at Independent Review** 



**Total Score at Independent Review** 









byrne61.dp



**Total Score at Independent Review** 



**Total Score at Independent Review** 



byrne61.dp



byrne61.dp



byrne61.dp



**Total Score at Independent Review** 



byrne61.dp



**Total Score at Independent Review** 

#### 2005



**Total Score at Independent Review** 









#### 4. Education





#### 5. Health Care





6. Nonprofit