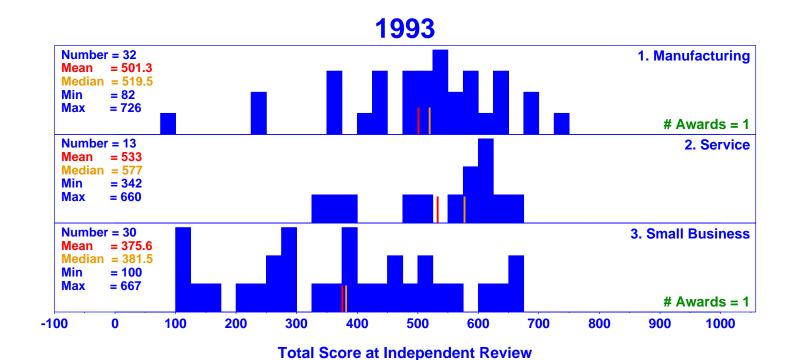

# Baldrige Quality Award Data Analysis Distribution of Independent Review Scores

(All 17 Years, All 6 Sectors)

**Total Score at Independent Review** 

# Baldrige Quality Award Data Analysis Distribution of Independent Review Scores (All 17 Years, All 6 Sectors)

**Total Score at Independent Review** 

**Total Score at Independent Review** 

byrne61.dp

**Total Score at Independent Review** 

**Total Score at Independent Review** 

byrne61.dp

byrne61.dp

byrne61.dp

**Total Score at Independent Review** 

byrne61.dp

**Total Score at Independent Review** 