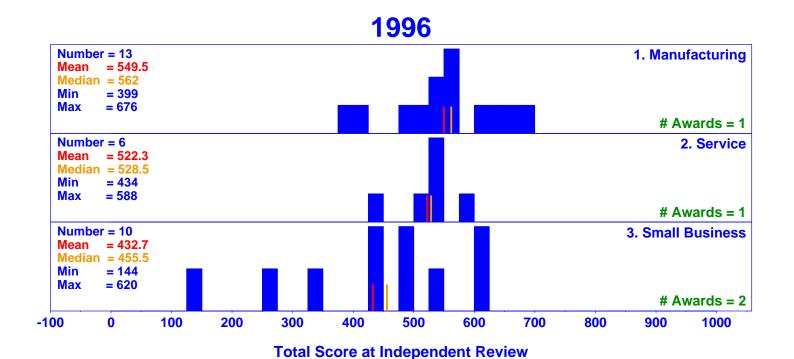

# Baldrige Quality Award Data Analysis Distribution of Independent Review Scores

(All 17 Years, All 6 Sectors)

**Total Score at Independent Review** 

# Baldrige Quality Award Data Analysis Distribution of Independent Review Scores (All 17 Years, All 6 Sectors)

**Total Score at Independent Review** 

**Total Score at Independent Review** 

byrne61.dp

**Total Score at Independent Review** 

**Total Score at Independent Review** 

byrne61.dp

byrne61.dp

byrne61.dp

**Total Score at Independent Review** 

byrne61.dp

**Total Score at Independent Review** 