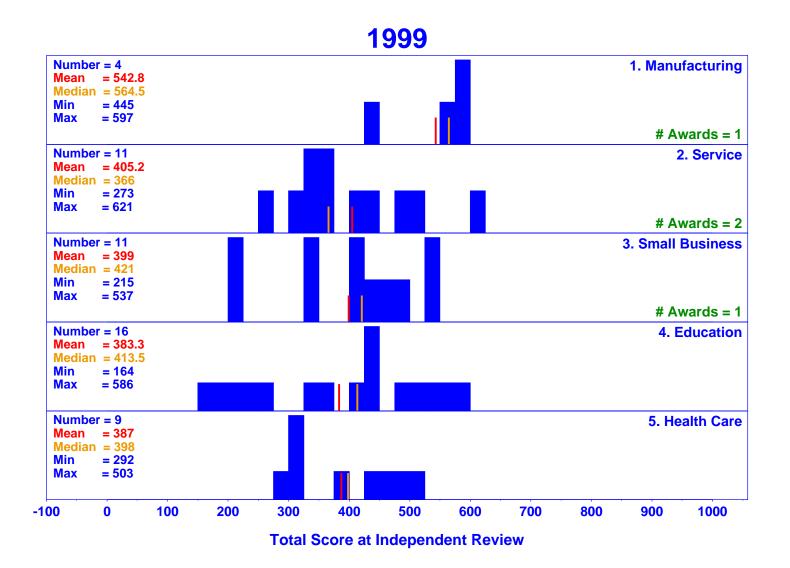

# Baldrige Quality Award Data Analysis Distribution of Independent Review Scores

(All 17 Years, All 6 Sectors)

**Total Score at Independent Review** 

# Baldrige Quality Award Data Analysis Distribution of Independent Review Scores (All 17 Years, All 6 Sectors)

**Total Score at Independent Review** 

**Total Score at Independent Review** 

byrne61.dp

**Total Score at Independent Review** 