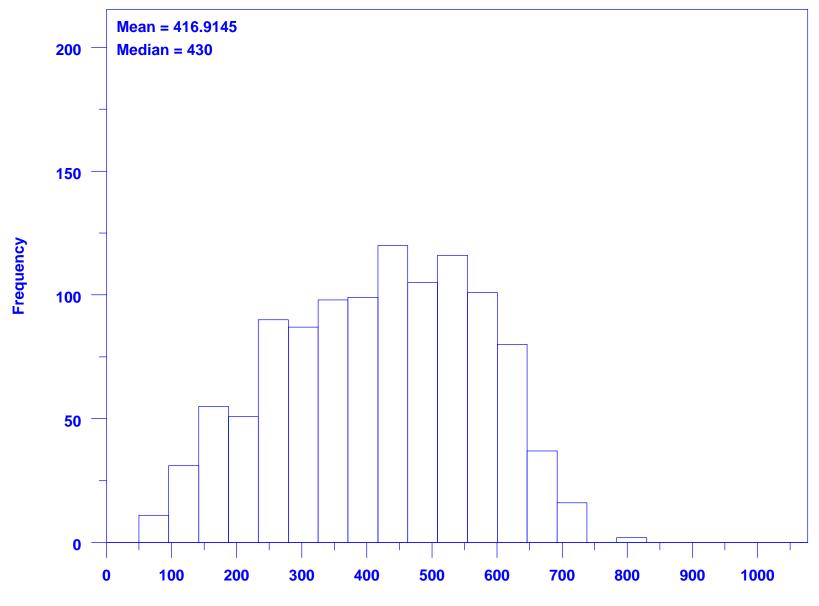

# Baldrige Quality Award Data Analysis Distribution of Independent Review Scores

(All 17 Years, All 6 Sectors)

**Total Score at Independent Review** 

# Baldrige Quality Award Data Analysis Distribution of Independent Review Scores (All 17 Years, All 6 Sectors)

**Total Score at Independent Review** 

**Total Score at Independent Review** 

byrne61.dp

**Total Score at Independent Review** 