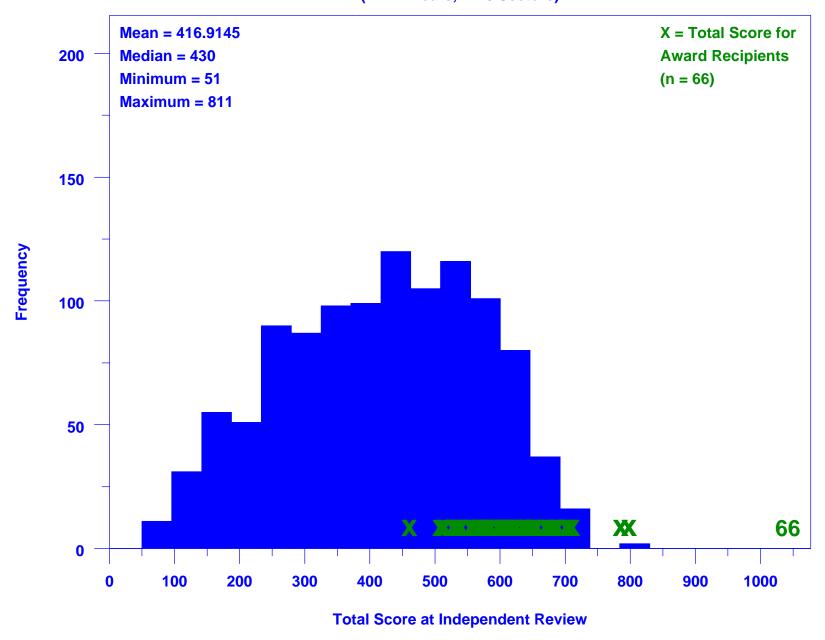

# Baldrige Quality Award Data Analysis Distribution of Independent Review Scores

(All 17 Years, All 6 Sectors)

**Total Score at Independent Review** 

# Baldrige Quality Award Data Analysis Distribution of Independent Review Scores (All 17 Years, All 6 Sectors)

**Total Score at Independent Review** 

**Total Score at Independent Review** 

byrne61.dp

**Total Score at Independent Review** 