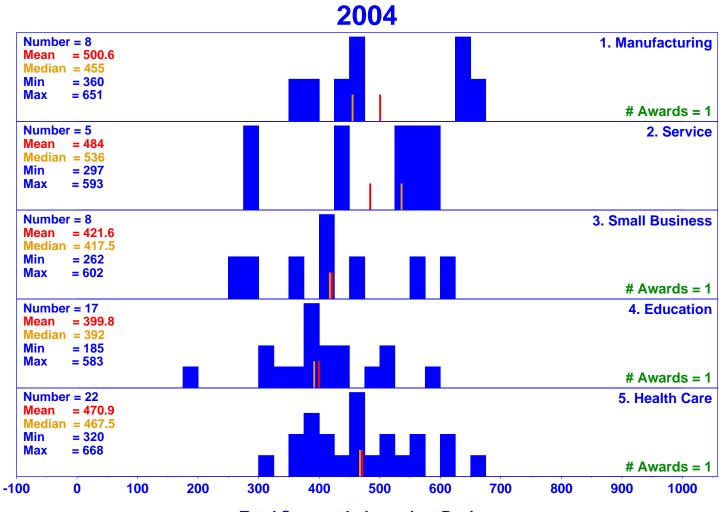

# Baldrige Quality Award Data Analysis Distribution of Independent Review Scores

(All 17 Years, All 6 Sectors)

**Total Score at Independent Review** 

# Baldrige Quality Award Data Analysis Distribution of Independent Review Scores (All 17 Years, All 6 Sectors)

**Total Score at Independent Review** 

**Total Score at Independent Review** 

byrne61.dp

**Total Score at Independent Review** 

**Total Score at Independent Review** 

byrne61.dp

byrne61.dp

byrne61.dp

**Total Score at Independent Review** 

byrne61.dp

**Total Score at Independent Review** 