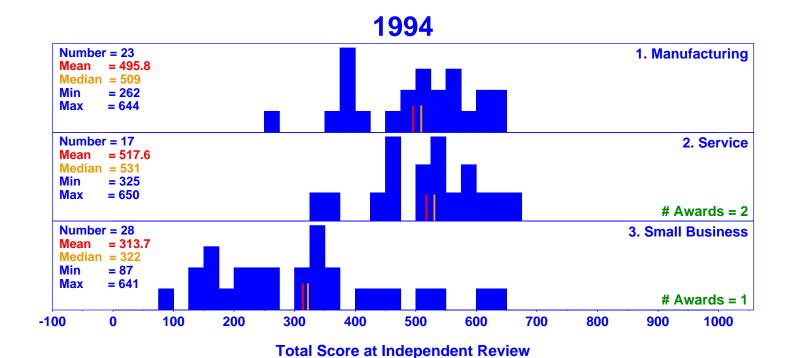

# Baldrige Quality Award Data Analysis Distribution of Independent Review Scores

(All 17 Years, All 6 Sectors)

**Total Score at Independent Review** 

# Baldrige Quality Award Data Analysis Distribution of Independent Review Scores (All 17 Years, All 6 Sectors)

**Total Score at Independent Review** 

**Total Score at Independent Review** 

byrne61.dp

**Total Score at Independent Review** 

**Total Score at Independent Review** 

byrne61.dp

byrne61.dp

byrne61.dp

**Total Score at Independent Review** 

byrne61.dp

**Total Score at Independent Review** 