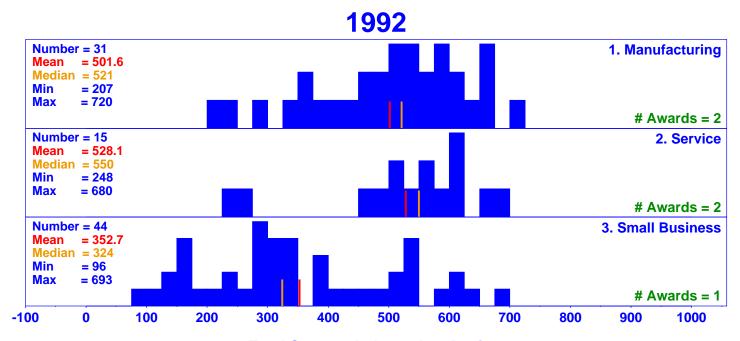

# Baldrige Quality Award Data Analysis Distribution of Independent Review Scores

(All 17 Years, All 6 Sectors)

**Total Score at Independent Review** 

# Baldrige Quality Award Data Analysis Distribution of Independent Review Scores (All 17 Years, All 6 Sectors)

**Total Score at Independent Review** 

**Total Score at Independent Review** 

byrne61.dp

**Total Score at Independent Review** 

**Total Score at Independent Review** 

byrne61.dp

byrne61.dp

byrne61.dp

**Total Score at Independent Review** 

byrne61.dp

**Total Score at Independent Review** 