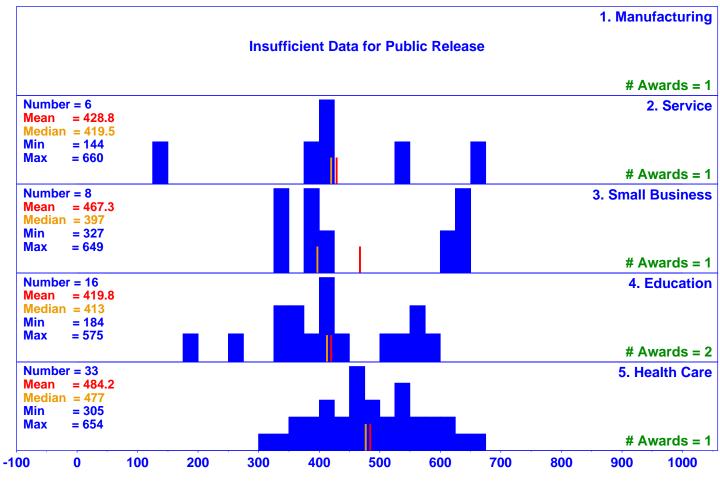

endent Review Scoring Data and Award Recipient Information**

1990 to 2006

For additional information on this data, please contact our customer service representatives at 301-975-2036

# Baldrige Quality Award Data Analysis Distribution of Independent Review Scores

(All 17 Years, All 6 Sectors)



**Total Score at Independent Review** 

# Baldrige Quality Award Data Analysis Distribution of Independent Review Scores (All 17 Years, All 6 Sectors)











**Total Score at Independent Review** 



**Total Score at Independent Review** 









byrne61.dp



**Total Score at Independent Review** 



**Total Score at Independent Review** 



byrne61.dp



byrne61.dp



byrne61.dp



**Total Score at Independent Review** 



byrne61.dp



**Total Score at Independent Review** 

#### 2005



**Total Score at Independent Review** 









#### 4. Education





#### 5. Health Care





6. Nonprofit