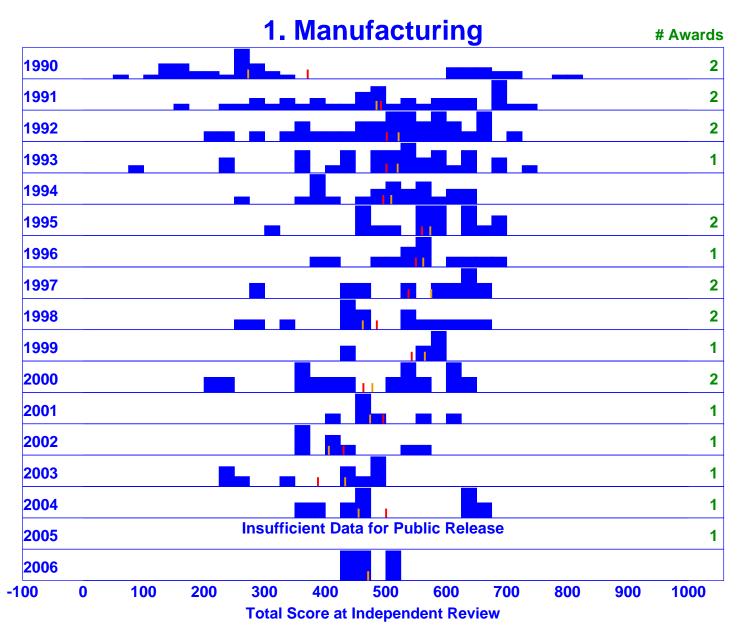

# Baldrige Quality Award Data Analysis Distribution of Independent Review Scores

(All 17 Years, All 6 Sectors)

**Total Score at Independent Review** 

# Baldrige Quality Award Data Analysis Distribution of Independent Review Scores (All 17 Years, All 6 Sectors)

**Total Score at Independent Review** 

**Total Score at Independent Review** 

byrne61.dp

**Total Score at Independent Review** 