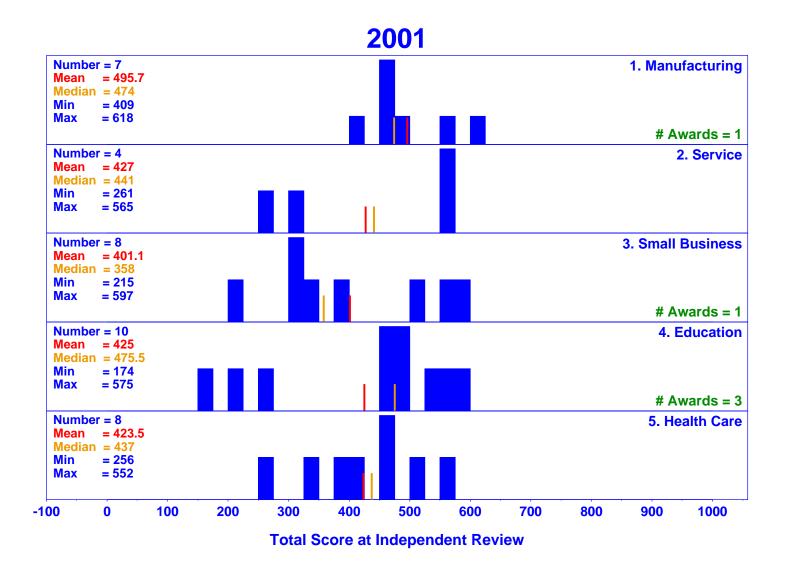

# Baldrige Quality Award Data Analysis Distribution of Independent Review Scores

(All 17 Years, All 6 Sectors)

**Total Score at Independent Review** 

# Baldrige Quality Award Data Analysis Distribution of Independent Review Scores (All 17 Years, All 6 Sectors)

**Total Score at Independent Review** 

**Total Score at Independent Review** 

byrne61.dp

**Total Score at Independent Review** 