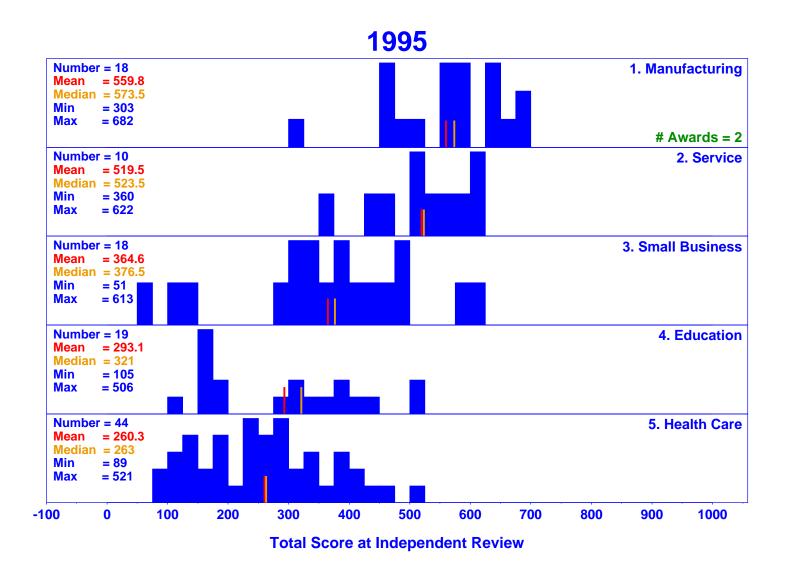

# Baldrige Quality Award Data Analysis Distribution of Independent Review Scores

(All 17 Years, All 6 Sectors)

**Total Score at Independent Review** 

# Baldrige Quality Award Data Analysis Distribution of Independent Review Scores (All 17 Years, All 6 Sectors)

**Total Score at Independent Review** 

**Total Score at Independent Review** 

byrne61.dp

**Total Score at Independent Review** 

**Total Score at Independent Review** 

byrne61.dp

byrne61.dp

byrne61.dp

**Total Score at Independent Review** 

byrne61.dp

**Total Score at Independent Review** 