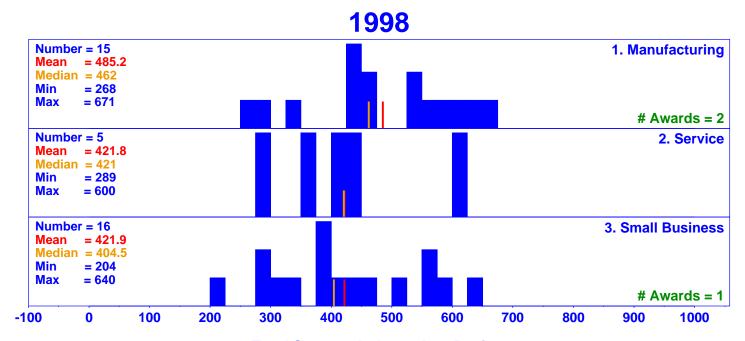

# Baldrige Quality Award Data Analysis Distribution of Independent Review Scores

(All 17 Years, All 6 Sectors)

**Total Score at Independent Review** 

# Baldrige Quality Award Data Analysis Distribution of Independent Review Scores (All 17 Years, All 6 Sectors)

**Total Score at Independent Review** 

**Total Score at Independent Review** 

byrne61.dp

**Total Score at Independent Review** 

**Total Score at Independent Review** 

byrne61.dp

byrne61.dp

byrne61.dp

**Total Score at Independent Review** 

byrne61.dp

**Total Score at Independent Review** 