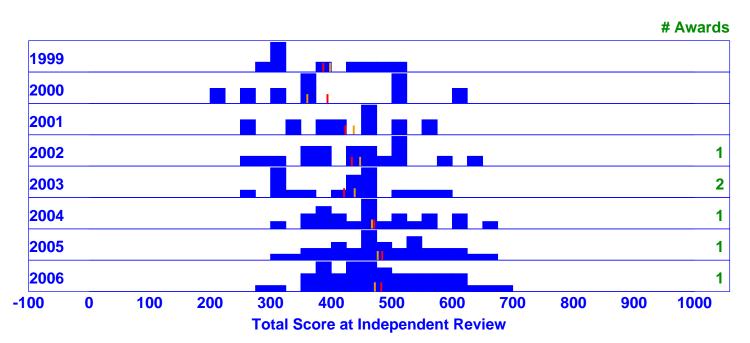

# Baldrige Quality Award Data Analysis Distribution of Independent Review Scores

(All 17 Years, All 6 Sectors)

**Total Score at Independent Review** 

# Baldrige Quality Award Data Analysis Distribution of Independent Review Scores (All 17 Years, All 6 Sectors)

**Total Score at Independent Review** 

**Total Score at Independent Review** 

byrne61.dp

**Total Score at Independent Review** 

**Total Score at Independent Review** 

byrne61.dp

byrne61.dp

byrne61.dp

**Total Score at Independent Review** 

byrne61.dp

**Total Score at Independent Review** 

#### 2005

**Total Score at Independent Review** 