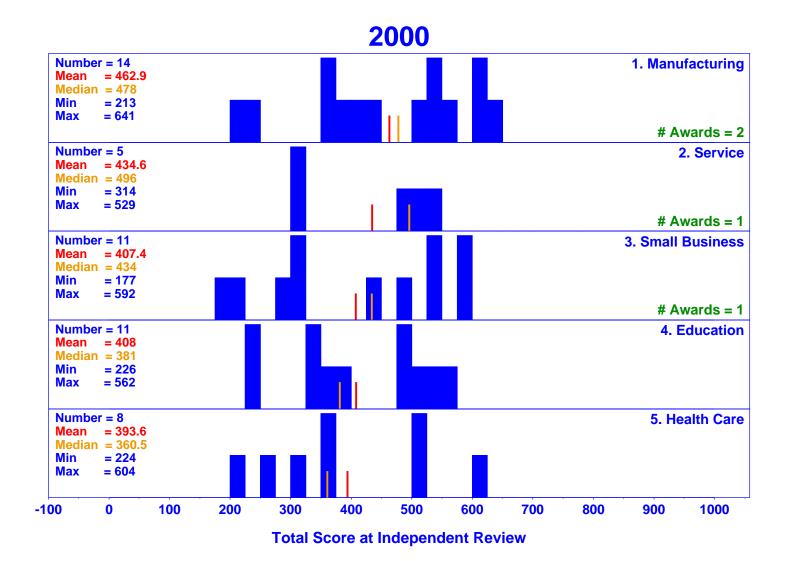

# Baldrige Quality Award Data Analysis Distribution of Independent Review Scores

(All 17 Years, All 6 Sectors)

**Total Score at Independent Review** 

# Baldrige Quality Award Data Analysis Distribution of Independent Review Scores (All 17 Years, All 6 Sectors)

**Total Score at Independent Review** 

**Total Score at Independent Review** 

byrne61.dp

**Total Score at Independent Review** 