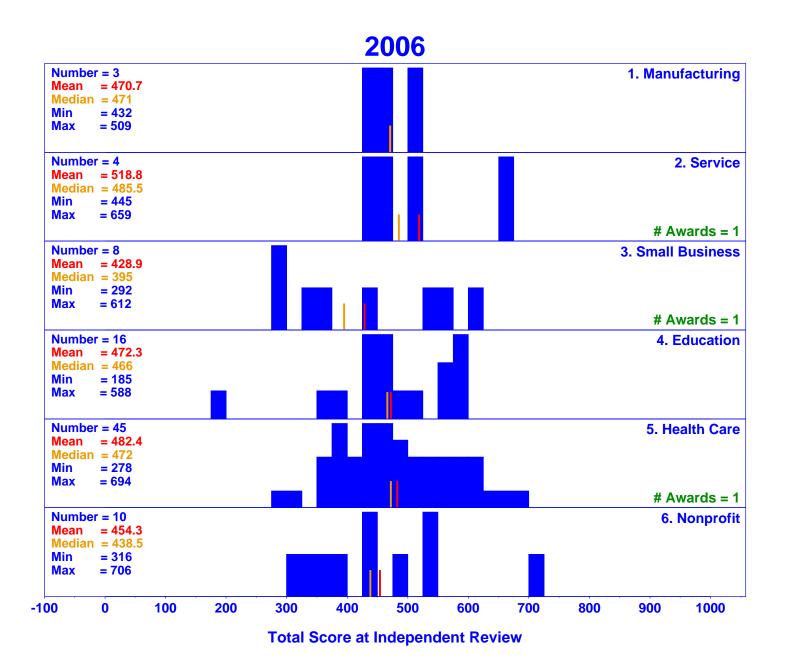

# Baldrige Quality Award Data Analysis Distribution of Independent Review Scores

(All 17 Years, All 6 Sectors)

**Total Score at Independent Review** 

# Baldrige Quality Award Data Analysis Distribution of Independent Review Scores (All 17 Years, All 6 Sectors)

**Total Score at Independent Review** 

**Total Score at Independent Review** 

byrne61.dp

**Total Score at Independent Review** 

**Total Score at Independent Review** 

byrne61.dp

byrne61.dp

byrne61.dp

**Total Score at Independent Review** 

byrne61.dp

**Total Score at Independent Review** 