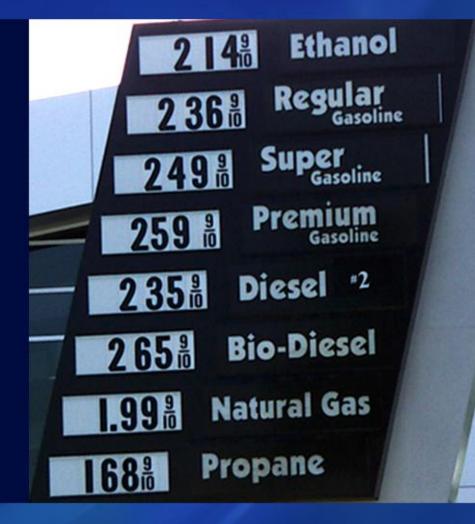

ICA**



## FUTURE FLEX-FUEL VEHICLES ... DIRECT-INJECTED AND TURBO ENGINES









EXTENDED-RANGE ELECTRIC VEHICLE WITH FLEX-FUEL CAPABILITY









## **BIOFUELS SCIENCE**



U.S. DEPARTMENT OF ENERGY

## MICHIGAN STATE UNIVERSITY

## UNIVERSITY OF TORONTO

Michigan Tech

## Colorado State University







## **RENEWABLE GASOLINE AND DIESEL FUELS**





## **RENEWABLE GASOLINE AND DIESEL FUELS**



**IN PARALLEL WITH FIRST-GENERATION AND SECOND-GENERATION BIOFUELS** 



# **OUR PRODUCTS COME TOGETHER ...**



# ... AT THE PUMP

# FFV / E85 STATION GAP



# **BLENDER PUMPS**

- Extend FFV infrastructure
- Can be used to fuel flexfuel vehicles
- Enable consumers to choose the right fuel for their vehicles and other motorized equipment





GOVERNMENT – ENABLE VARIETY OF ENERGY SOURCES



# **RIGHT PRICE ...**





# **THE PROMISE OF BIOFUELS**





## SUMMARY

- Next 2-3 years critical
- Partnerships needed
  We must all work together