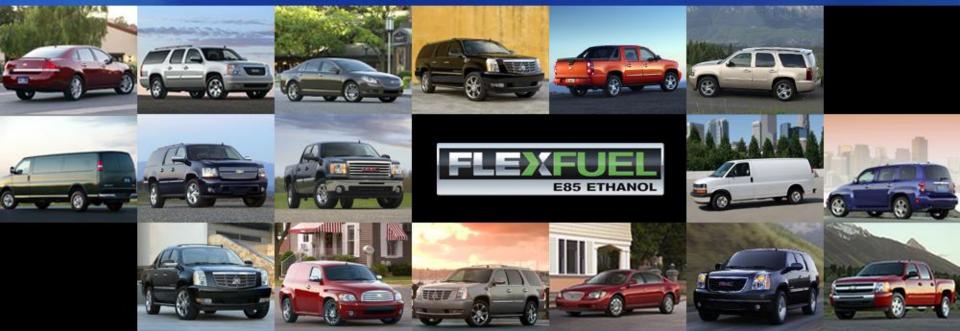

## **GM E85 FLEX-FUEL VEHICLES**

#### **OVER 5.5M VEHICLES WORLDWIDE AND 17 MODELS IN NORTH AMERICA**