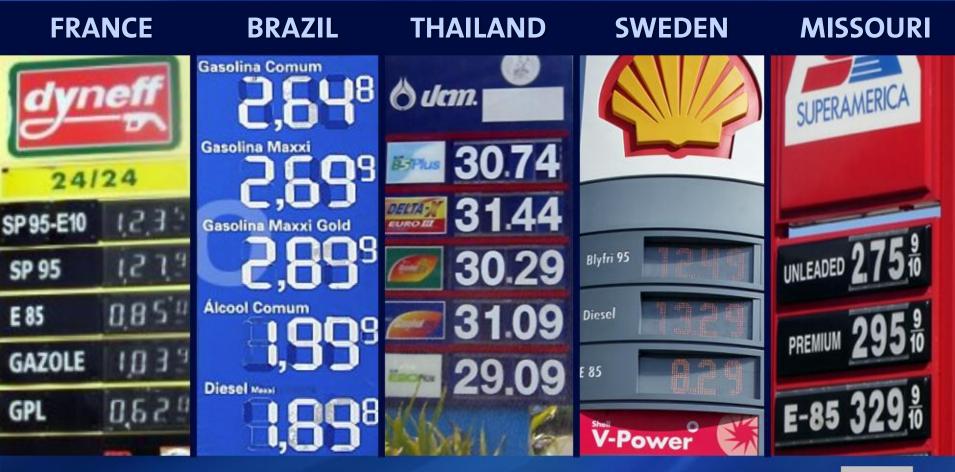

UEL VEHICLES ... DIRECT-INJECTED AND TURBO ENGINES









EXTENDED-RANGE ELECTRIC VEHICLE WITH FLEX-FUEL CAPABILITY









## **BIOFUELS SCIENCE**



U.S. DEPARTMENT OF ENERGY

## MICHIGAN STATE UNIVERSITY

## UNIVERSITY OF TORONTO

Michigan Tech

## Colorado State University







## **RENEWABLE GASOLINE AND DIESEL FUELS**





## **RENEWABLE GASOLINE AND DIESEL FUELS**



**IN PARALLEL WITH FIRST-GENERATION AND SECOND-GENERATION BIOFUELS** 



# **OUR PRODUCTS COME TOGETHER ...**



# ... AT THE PUMP

# FFV / E85 STATION GAP



# **BLENDER PUMPS**

- Extend FFV infrastructure
- Can be used to fuel flexfuel vehicles
- Enable consumers to choose the right fuel for their vehicles and other motorized equipment





GOVERNMENT – ENABLE VARIETY OF ENERGY SOURCES



# **RIGHT PRICE ...**





# **THE PROMISE OF BIOFUELS**





## SUMMARY

- Next 2-3 years critical
- Partnerships needed
  We must all work together