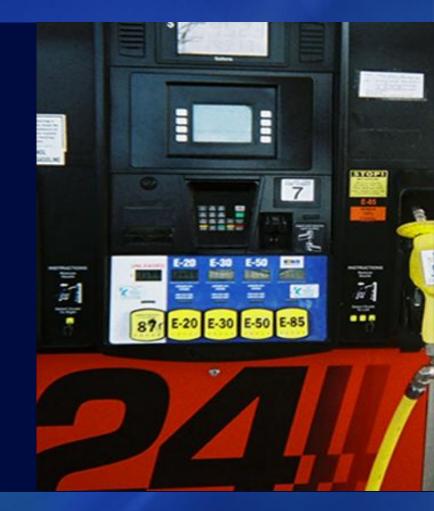

# **BLENDER PUMPS**

- Extend FFV infrastructure
- Can be used to fuel flexfuel vehicles
- Enable consumers to choose the right fuel for their vehicles and other motorized equipment

GOVERNMENT – ENABLE VARIETY OF ENERGY SOURCES