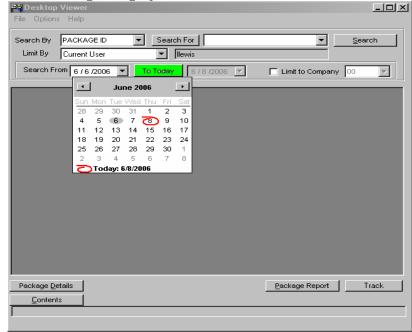

- 3.) To narrow your search, use the "Search From" field:
  - a. Use the drop down arrow to narrow your search down
  - b. By clicking the "To Today" button you will open up the availability to change the grayed out date