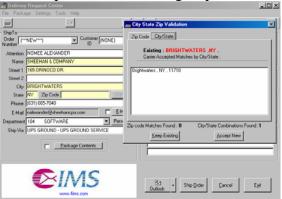

- a. If your address is incorrect you will be prompted to correct your address, before printing
- b. The "Verify" Button does this as well
- c. Highlight the correct address, and click "Accept New"
- d. If you do not see the correct address, try looking under the other tab
  - \* Zip Code Tab
  - \* City/State Tab
- e. This will print a Birth Certificate
- f. The Order Number on this printout is also your Package ID Number