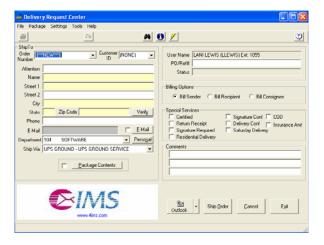

## **Creating a Shipment within DRC**

Generic Instructions

1.) Open DRC Icon on Desktop

2.) DRC will open and look like so:

| 🚵 Delivery F                                                                                                                             | Request Center      |    |                                |                             |          |
|------------------------------------------------------------------------------------------------------------------------------------------|---------------------|----|--------------------------------|-----------------------------|----------|
| File Package                                                                                                                             | Settings Tools Help |    |                                |                             |          |
| <u>a</u>                                                                                                                                 | Cir.                | #1 | ) 🗡                            |                             | ٢        |
| ShipTo<br>Order Immitte<br>Attention<br>Name<br>Street 1<br>Street 2<br>City<br>Slote<br>Phone<br>E Mail<br>Department 10<br>Ship Via UI | Zip Code            |    | PO/Ref# Status Billing Options | equired 🔲 Saturday Delivery | ince Amt |
|                                                                                                                                          |                     | 5  | 원리<br>Outlook ·                | Ship Order Cancel Ea        | a        |
|                                                                                                                                          |                     |    |                                |                             |          |

- a. From this screen you can type in a customer address in, on the left side
- b. Or if you have an import functionality available you can click on the import button, here I have an example for "Outlook"
- c. Make sure that all the Yellow fields are completed, and that your spelling is correct; for Street and PO addresses
- d. You may use the "Verify" button to check your city, state, & zip, before continuing
- 3.) You can click on the "Email" button to put an email address in with the address block of information