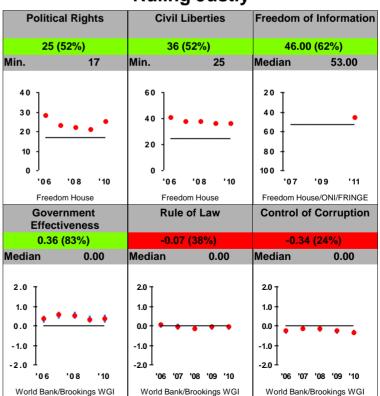

| ' '08 '09 '10 | 130 ]<br>100 -<br>70 -<br>40 -<br>10 ]                                                   | 3 '09 '10 '11 | 75 .<br>50 .<br>25                                   | '09 '11      |  |
|                                                                         | WHO/UNICEF    |                                                                                          | UNESCO        |                                                      | CIESIN/YCLEP |  |
| WITO/ONICE                                                              |               | UNESCO                                                                                   |               | CIESIIV/TOLEF                                        |              |  |

## **Ruling Justly**