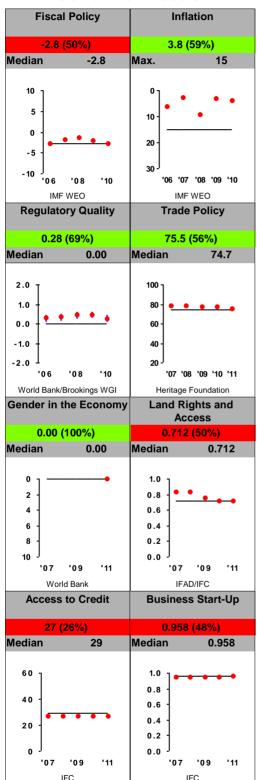

## **Economic Freedom**

For more information regarding the Millennium Challenge Account Selection Process and these indicators, please consult MCC's website: www.mcc.gov/selection