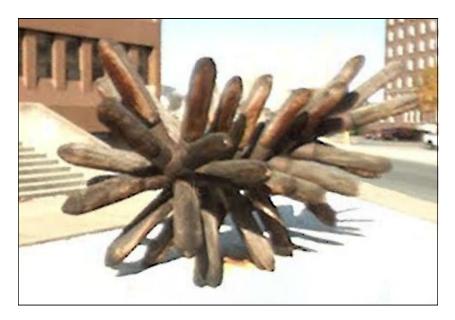

### **Art in Architecture**

The GSA Art in Architecture Program commissions the nation's leading artists to create large-scale works of art for new federal buildings.

"Sea Flower" by James Surls

Wood sculpture, 1978

Located outside the main entrance, the abstract anemone sculpture reflects the sea theme of New Bedford's fishing community.