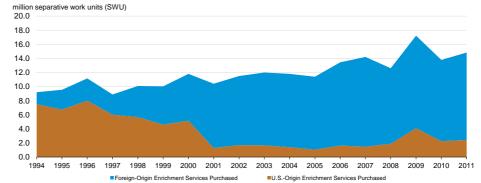

## Figure S4. Uranium enrichment services purchased by owners and operators of U.S. civilian nuclear power reactors, 1994-2011

Sources: U.S. Energy Information Administration: 1994-2002-Uranium Industry Annual reports. 2003-2011-Form EIA-858, "Uranium Marketing Annual Survey".

## Table S2. Uranium feed deliveries, enrichment services, and uranium loaded by owners and operators of U.S. civilian nuclear power reactors, 1994-2011

| Million Pounds U <sub>3</sub> O <sub>8</sub> Equivalent                         | 1994 | 1995 | 1996 | 1997 | 1998 | 1999 | 2000 | 2001 | 2002 | 2003 | 2004 | 2005 | 2006   | 2007   | 2008   | 2009   | 2010   | 2011   |
|---------------------------------------------------------------------------------|------|------|------|------|------|------|------|------|------|------|------|------|--------|--------|--------|--------|--------|--------|
| Feed Deliveries by Owners and Operators of U.S. Civilian Nuclear Power Reactors | 37.6 | 44.3 | 49.1 | 40.3 | 40.6 | 43.9 | 47.8 | 47.3 | 54.7 | 49.3 | 53.4 | 52.9 | 56.6   | 49.0   | 43.4   | 51.9   | 45.5   | 51.3   |
| Uranium in Fuel Assemblies Loaded into U.S. Civilian Nuclear Power Reactors     | 40.4 | 51.1 | 46.2 | 48.2 | 38.2 | 58.8 | 51.5 | 52.7 | 57.2 | 62.3 | 50.1 | 58.3 | 51.7   | 45.5   | 51.3   | 49.4   | 44.3   | 52.0   |
| Million Separative Work Units (SWU)                                             |      |      |      |      |      |      |      |      |      |      |      |      |        |        |        |        |        |        |
| U.SOrigin Enrichment Services Purchased                                         | 7.5  | 6.7  | 8.0  | 6.0  | 5.7  | 4.6  | 5.2  | 1.3  | 1.7  | 1.7  | 1.4  | 1.1  | 1.6    | 1.5    | 1.9    | 4.1    | 2.3    | 2.4    |
| Foreign-Origin Enrichment Services Purchased                                    | 1.7  | 2.8  | 3.2  | 2.9  | 4.4  | 5.4  | 6.6  | 9.1  | 9.8  | 10.3 | 10.4 | 10.3 | 11.8   | 12.7   | 10.7   | 13.1   | 11.5   | 12.4   |
| Total Purchased Enrichment Services                                             | 9.2  | 9.5  | 11.2 | 8.9  | 10.1 | 10.0 | 11.8 | 10.4 | 11.5 | 12.0 | 11.8 | 11.4 | 13.4   | 14.2   | 12.6   | 17.2   | 13.8   | 14.8   |
| Average Price (US\$ per SWU)                                                    | -    | -    | -    | -    | -    | -    | -    | -    | -    | -    | -    | -    | 106.57 | 114.58 | 121.33 | 130.78 | 136.14 | 136.12 |