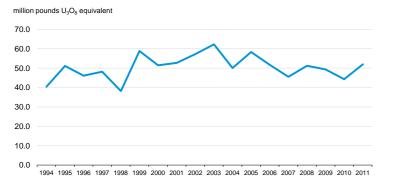

## Figure S3. Uranium loaded into U.S. civilian nuclear power reactors, 1994-2011

Sources: U.S. Energy Information Administration: 1994-2002-Uranium Industry Annual reports. 2003-2011-Form EIA-858, "Uranium Marketing Annual Survey".

## Table S2. Uranium feed deliveries, enrichment services, and uranium loaded by owners and operators of U.S. civilian nuclear power reactors, 1994-2011

| Million Pounds U <sub>3</sub> O <sub>8</sub> Equivalent                         | 1994 | 1995 | 1996 | 1997 | 1998 | 1999 | 2000 | 2001 | 2002 | 2003 | 2004 | 2005 | 2006   | 2007   | 2008   | 2009   | 2010   | 2011   |
|---------------------------------------------------------------------------------|------|------|------|------|------|------|------|------|------|------|------|------|--------|--------|--------|--------|--------|--------|
| Feed Deliveries by Owners and Operators of U.S. Civilian Nuclear Power Reactors | 37.6 | 44.3 | 49.1 | 40.3 | 40.6 | 43.9 | 47.8 | 47.3 | 54.7 | 49.3 | 53.4 | 52.9 | 56.6   | 49.0   | 43.4   | 51.9   | 45.5   | 51.3   |
| Uranium in Fuel Assemblies Loaded into U.S. Civilian Nuclear Power Reactors     | 40.4 | 51.1 | 46.2 | 48.2 | 38.2 | 58.8 | 51.5 | 52.7 | 57.2 | 62.3 | 50.1 | 58.3 | 51.7   | 45.5   | 51.3   | 49.4   | 44.3   | 52.0   |
| Million Separative Work Units (SWU)                                             |      |      |      |      |      |      |      |      |      |      |      |      |        |        |        |        |        |        |
| U.SOrigin Enrichment Services Purchased                                         | 7.5  | 6.7  | 8.0  | 6.0  | 5.7  | 4.6  | 5.2  | 1.3  | 1.7  | 1.7  | 1.4  | 1.1  | 1.6    | 1.5    | 1.9    | 4.1    | 2.3    | 2.4    |
| Foreign-Origin Enrichment Services Purchased                                    | 1.7  | 2.8  | 3.2  | 2.9  | 4.4  | 5.4  | 6.6  | 9.1  | 9.8  | 10.3 | 10.4 | 10.3 | 11.8   | 12.7   | 10.7   | 13.1   | 11.5   | 12.4   |
| Total Purchased Enrichment Services                                             | 9.2  | 9.5  | 11.2 | 8.9  | 10.1 | 10.0 | 11.8 | 10.4 | 11.5 | 12.0 | 11.8 | 11.4 | 13.4   | 14.2   | 12.6   | 17.2   | 13.8   | 14.8   |
| Average Price (US\$ per SWU)                                                    | -    | -    | -    | -    | -    | -    | -    | -    | -    | -    | -    | -    | 106.57 | 114.58 | 121.33 | 130.78 | 136.14 | 136.12 |