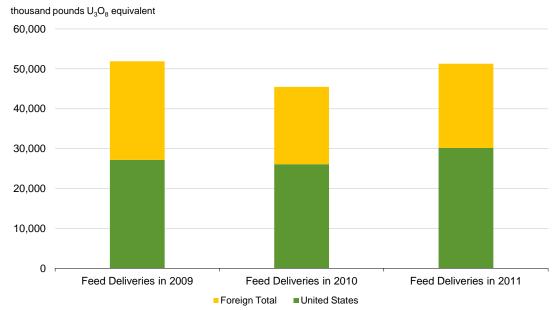

Figure 12. Deliveries of uranium feed for U.S. and foreign enrichment by owners and operators of U.S. civilian nuclear power reactors by delivery year, 2009-2011

Source: U.S. Energy Information Administration: Form EIA-858 "Uranium Marketing Annual Survey" (2009-2011).