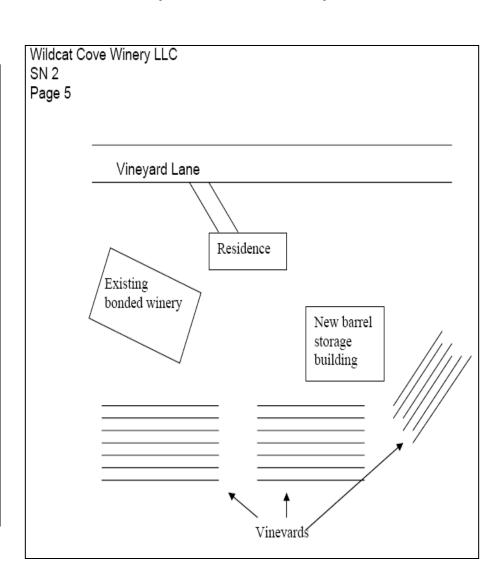

### Extension of Premises (Continued)

Wildcat Cove Winery LLC Serial # 2 Page 4 January 31, 2008

### 2. Wine Premises

(continued from page 2 of previous application)

With this application we are adding an additional building, located on the same parcel of land. The building is of wood frame construction, cement floors, aluminum sided with a shingled roof. The building is located 100 feet to the NE of the existing bonded premises. The building is secured with deadbolts and an alarm system. There are two roll up doors with industrial locks, no windows. The building will be used for barrel aging and storage. The building is 100 ft by 75 ft and is undivided.

Attached is a drawing of the wine premises including the new building and it's relation to the existing building.