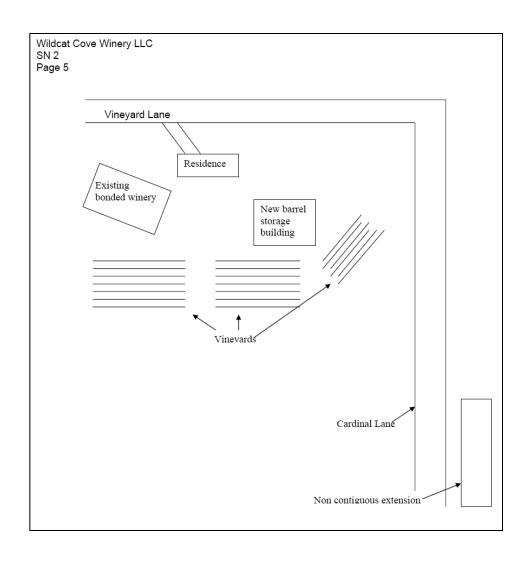

Wildcat Cove Winery LLC SN 2 Page 4

2. Wine Premises continued from page 2. With this application we are requesting to add a non-contiguous bonded warehouse. The warehouse is located at 45 Cardinal Lane, Versailles, KY 42063. The distance from our current bonded winery is 3 miles.

The building is of wood frame construction with concrete slab floors, wood siding and tin roof. The building will be used for barrel storage. There will be no production at this location. The building is secured with an alarm system, with motion detectors. There is also a guard dog. The building has one roll up door and one man door, both secured with industrial locks. There are no windows.

The building dimensions are 150' X 90'. There will be no taxpaid storage at this location.

Attached is a diagram showing the layout of the warehouse and it's relation to the existing bonded premises.