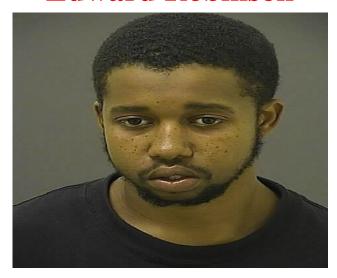

## **Edward Robinson**

## **DESCRIPTION**

Date of Birth:09/02/1987Hair:BlackPlace of Birth:MarylandEyes:Brown

**Height:** 5'5" **Complexion:** Light/Medium

Weight: 140 lbs Sex: Male
Build: Medium Race: Black

Scars/Marks: N/A

Aliases: "MAD LOU"; "LITTLE MAN"; Edward Lewis Robinson

## **Remarks**

Robinson is charged with Conspiracy to distribute and possess with intent to distribute a controlled substance in the District of Maryland.

**CAUTION**: Subject is known to carry firearms. Has previous convictions and is considered armed and dangerous.