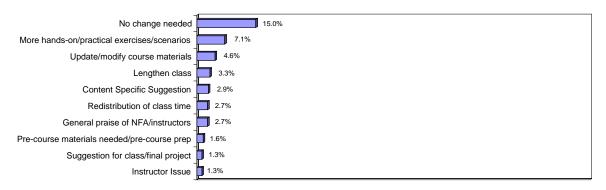

sponses

## I. Course Feedback

Four Months After Training - Extent to which students/supervisors agree that...



#### II. Training Comparisons - NFA vs. Others

Student has also attended other fire service training in last 3 years...



### Location of other fire service training\*



\*Percentages may total more than 100%, since respondents are asked to mark all that apply.

#### Assessment of NFA vs. other curriculum materials



# III. Training Diffusion

### Percent of students who...



# Means of sharing training information\*



\*Percentages may total more than 100%, since respondents are asked to mark all that apply.

# IV. Demographics

## Student's highest level of education



## Size of department



# V. Long Term Evaluation Comments

## Sugestions to Improve NFA Course\*



# Suggestions for Future Courses\*





 $<sup>^{\</sup>star}$  Only the top 10 suggestion categories are depicted, so percentages may not add to 100%.