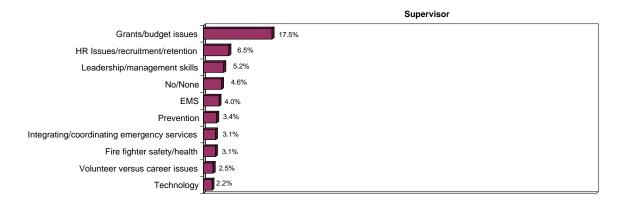

# Suggestions for Future Courses\*

 $<sup>^{\</sup>star}$  Only the top 10 suggestion categories are depicted, so percentages may not add to 100%.