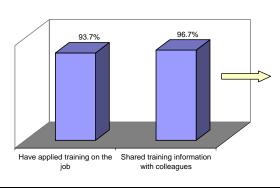

603 Student Responses 430 Supervisor Responses

## I. Course Feedback

Four Months After Training - Extent to which students/supervisors agree that...



#### II. Training Comparisons - NFA vs. Others

Student has also attended other fire service training in last 3 years...



### Location of other fire service training\*



\*Percentages may total more than 100%, since respondents are asked to mark all that apply.

#### Assessment of NFA vs. other curriculum materials



# III. Training Diffusion

### Percent of students who...



# Means of sharing training information\*



\*Percentages may total more than 100%, since respondents are asked to mark all that apply.

# IV. Demographics

## Student's highest level of education



## Size of department



# V. Long Term Evaluation Comments

## Sugestions to Improve NFA Course\*



# Suggestions for Future Courses\*





 $<sup>^{\</sup>star}$  Only the top 10 suggestion categories are depicted, so percentages may not add to 100%.