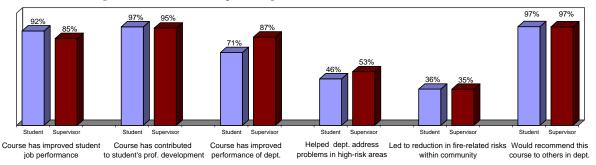

## I. Course Feedback

Four Months After Training - Extent to which students/supervisors agree that...