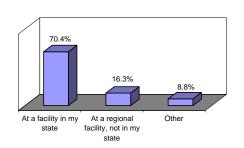

### Location of other fire service training\*

\*Percentages may total more than 100%, since respondents are asked to mark all that apply.