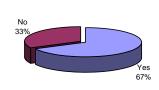

#### II. Training Comparisons - NFA vs. Others

Student has also attended other fire service training in last 3 years...