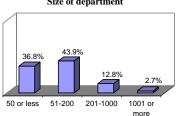

603 Student Responses 430 Supervisor Responses

## I. Course Feedback

Four Months After Training - Extent to which students/supervisors agree that...



#### II. Training Comparisons - NFA vs. Others

Student has also attended other fire service training in last 3 years...



### Location of other fire service training\*



\*Percentages may total more than 100%, since respondents are asked to mark all that apply.

#### Assessment of NFA vs. other curriculum materials



# III. Training Diffusion

### Percent of students who...



# Means of sharing training information\*



\*Percentages may total more than 100%, since respondents are asked to mark all that apply.

# IV. Demographics

## Student's highest level of education



## Size of department



# V. Long Term Evaluation Comments

## Sugestions to Improve NFA Course\*



# Suggestions for Future Courses\*





 $<sup>^{\</sup>star}$  Only the top 10 suggestion categories are depicted, so percentages may not add to 100%.