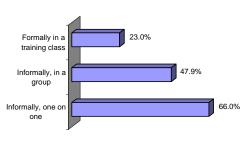

# Means of sharing training information\*

\*Percentages may total more than 100%, since respondents are asked to mark all that apply.