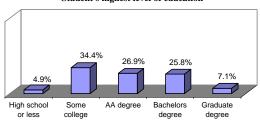

603 Student Responses 430 Supervisor Responses

## I. Course Feedback

Four Months After Training - Extent to which students/supervisors agree that...



#### II. Training Comparisons - NFA vs. Others

Student has also attended other fire service training in last 3 years...



### Location of other fire service training\*



\*Percentages may total more than 100%, since respondents are asked to mark all that apply.

#### Assessment of NFA vs. other curriculum materials



# III. Training Diffusion

### Percent of students who...



# Means of sharing training information\*



\*Percentages may total more than 100%, since respondents are asked to mark all that apply.

# IV. Demographics

## Student's highest level of education



## Size of department



# V. Long Term Evaluation Comments

## Sugestions to Improve NFA Course\*



# Suggestions for Future Courses\*





 $<sup>^{\</sup>star}$  Only the top 10 suggestion categories are depicted, so percentages may not add to 100%.