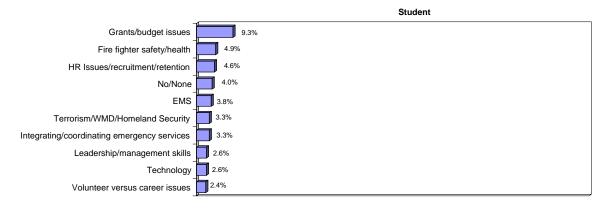

# Suggestions for Future Courses\*

 $<sup>^{\</sup>star}$  Only the top 10 suggestion categories are depicted, so percentages may not add to 100%.