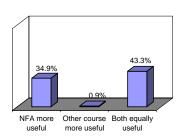

603 Student Responses 430 Supervisor Responses

## I. Course Feedback

Four Months After Training - Extent to which students/supervisors agree that...



#### II. Training Comparisons - NFA vs. Others

Student has also attended other fire service training in last 3 years...



### Location of other fire service training\*



\*Percentages may total more than 100%, since respondents are asked to mark all that apply.

#### Assessment of NFA vs. other curriculum materials



# III. Training Diffusion

### Percent of students who...



# Means of sharing training information\*



\*Percentages may total more than 100%, since respondents are asked to mark all that apply.

# IV. Demographics

## Student's highest level of education



## Size of department



# V. Long Term Evaluation Comments

## Sugestions to Improve NFA Course\*



# Suggestions for Future Courses\*





 $<sup>^{\</sup>star}$  Only the top 10 suggestion categories are depicted, so percentages may not add to 100%.