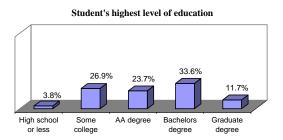

### III. Training Diffusion

Percent of students who...

IV. Demographics

Size of department

Means of sharing training information\*