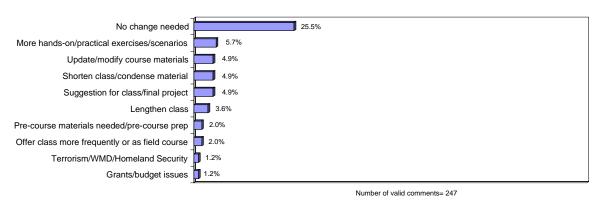

#### Sugestions to Improve NFA Course\*

Suggestions for Future Courses\*

Number of valid comments= 300

Number of valid comments= 239

\* Only the top 10 suggestion categories are depicted, so percentages may not add to 100%.