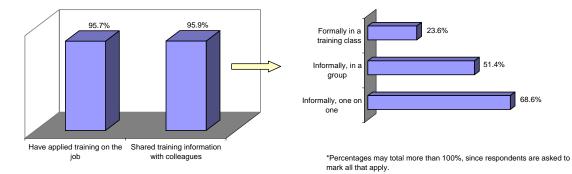

### III. Training Diffusion

Percent of students who...

IV. Demographics

Size of department

Means of sharing training information\*

\*Percentages may total more than 100%, since respondents are asked to mark all that apply.