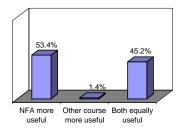

#### II. Training Comparisons - NFA vs. Others

Student has also attended other fire service training in last 3 years...

Location of other fire service training\*

Assessment of NFA vs. other curriculum materials