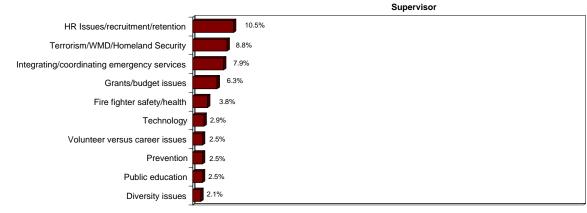

#### Sugestions to Improve NFA Course\*

Suggestions for Future Courses\*

Number of valid comments= 300

Number of valid comments= 239

\* Only the top 10 suggestion categories are depicted, so percentages may not add to 100%.