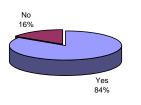

#### II. Training Comparisons - NFA vs. Others

Student has also attended other fire service training in last 3 years...

Location of other fire service training\*

Assessment of NFA vs. other curriculum materials