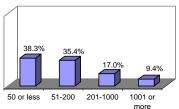

### III. Training Diffusion

Percent of students who...

IV. Demographics

Size of department

Means of sharing training information\*