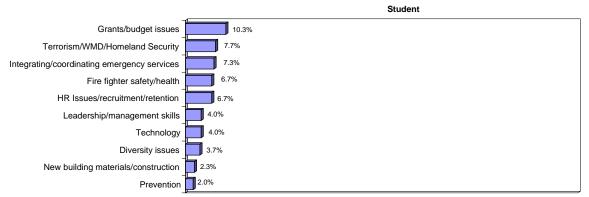

#### Sugestions to Improve NFA Course\*

Suggestions for Future Courses\*

Number of valid comments= 300

Number of valid comments= 239

\* Only the top 10 suggestion categories are depicted, so percentages may not add to 100%.