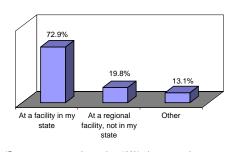

#### II. Training Comparisons - NFA vs. Others

Student has also attended other fire service training in last 3 years...

Location of other fire service training\*

Assessment of NFA vs. other curriculum materials

\*Percentages may total more than 100%, since respondents are asked to mark all that apply.