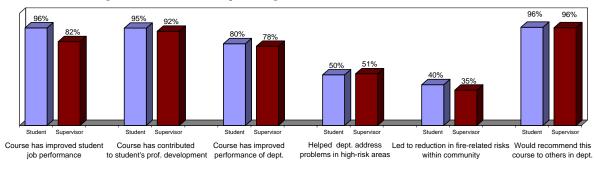

#### I. Course Feedback

Four Months After Training - Extent to which students/supervisors agree that...