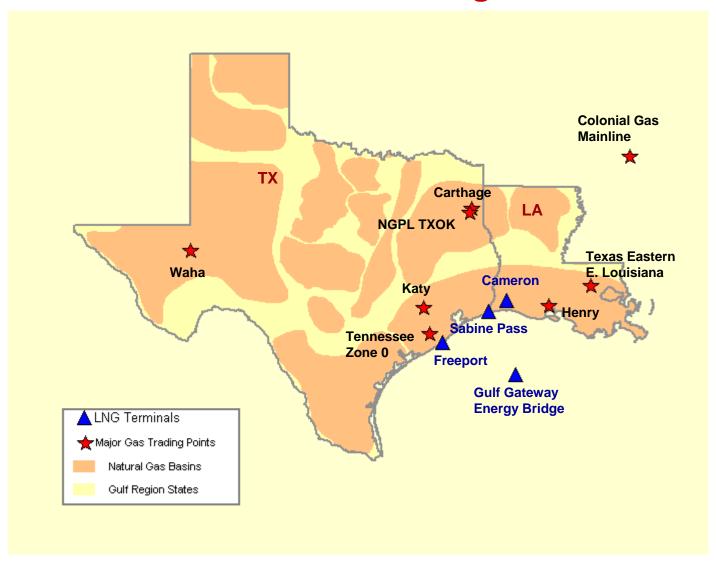

Federal Energy Regulatory Commission • Market Oversight • www.ferc.gov/oversight

## **Gulf Natural Gas Region**



# **Gulf Annual Average Spot Hub Prices**

| Annual Average Day Ahead Prices (\$/N |        |        |        |        |        |            |
|---------------------------------------|--------|--------|--------|--------|--------|------------|
|                                       | 2007   | 2008   | 2009   | 2010   | 2011   | 5-Year Avg |
| Henry Hub                             | \$6.94 | \$8.85 | \$3.92 | \$4.37 | \$3.99 | \$5.61     |
| NGPL Midcontinent                     | \$6.12 | \$7.11 | \$3.32 | \$4.16 | \$3.88 | \$4.92     |
| Houston Ship Channel                  | \$6.63 | \$8.50 | \$3.75 | \$4.34 | \$3.94 | \$5.43     |
| Katy                                  | \$6.61 | \$8.51 | \$3.75 | \$4.33 | \$3.95 | \$5.43     |
| Waha                                  | \$6.34 | \$7.