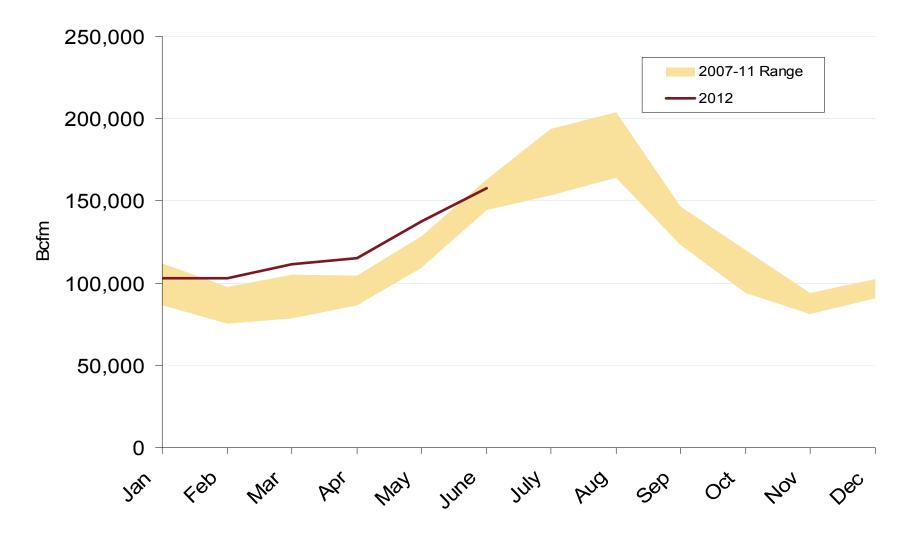

| \$6.61 | \$8.51 | \$3.75 | \$4.33 | \$3.95 | \$5.43     |
| Waha                                  | \$6.34 | \$7.57 | \$3.47 | \$4.21 | \$3.91 | \$5.10     |
| El Paso Permian                       | \$6.20 | \$7.44 | \$3.41 | \$4.16 | \$3.87 | \$5.02     |
| Panhandle TX/OK                       | \$6.09 | \$7.07 | \$3.27 | \$4.14 | \$3.86 | \$4.89     |
| Tennesee Zone 0                       | \$6.59 | \$8.50 | \$3.74 | \$4.29 | \$3.90 | \$5.40     |

#### Federal Energy Regulatory Commission • Market Oversight • www.ferc.gov/oversight

#### **Gulf Day-Ahead Hub Spot Prices and Basis**



### **Gulf Monthly Average Basis Value to Henry Hub**



### **Daily Gulf Natural Gas Demand All Sectors**



## **Gulf Natural Gas Consumption for Power Generation**