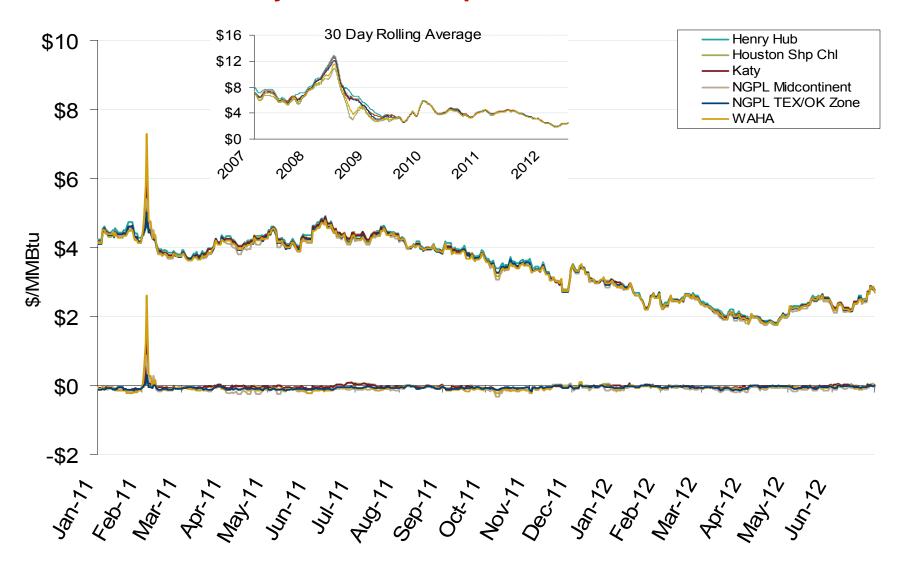

#### **Gulf Day-Ahead Hub Spot Prices and Basis**

# **Gulf Annual Average Spot Hub Prices**

| Annual Average Day Ahead Prices (\$/N |        |        |        |        |        |            |
|---------------------------------------|--------|--------|--------|--------|--------|------------|
|                                       | 2007   | 2008   | 2009   | 2010   | 2011   | 5-Year Avg |
| Henry Hub                             | \$6.94 | \$8.85 | \$3.92 | \$4.37 | \$3.99 | \$5.61     |
| NGPL Midcontinent                     | \$6.12 | \$7.11 | \$3.32 | \$4.16 | \$3.88 | \$4.92     |
| Houston Ship Channel                  | \$6.63 | \$8.50 | \$3.75 | \$4.34 | \$3.94 | \$5.43     |
| Katy                                  | \$6.61 | \$8.51 | \$3.75 | \$4.33 | \$3.95 | \$5.43     |
| Waha                                  | \$6.34 | \$7.57 | \$3.47 | \$4.21 | \$3.91 | \$5.10     |
| El Paso Permian                       | \$6.20 | \$7.44 | \$3.41 | \$4.16 | \$3.87 | \$5.02     |
| Panhandle TX/OK                       | \$6.09 | \$7.07 | \$3.27 | \$4.14 | \$3.86 | \$4.89     |
| Tennesee Zone 0                       | \$6.59 | \$8.50 | \$3.74 | \$4.29 | \$3.90 | \$5.40     |