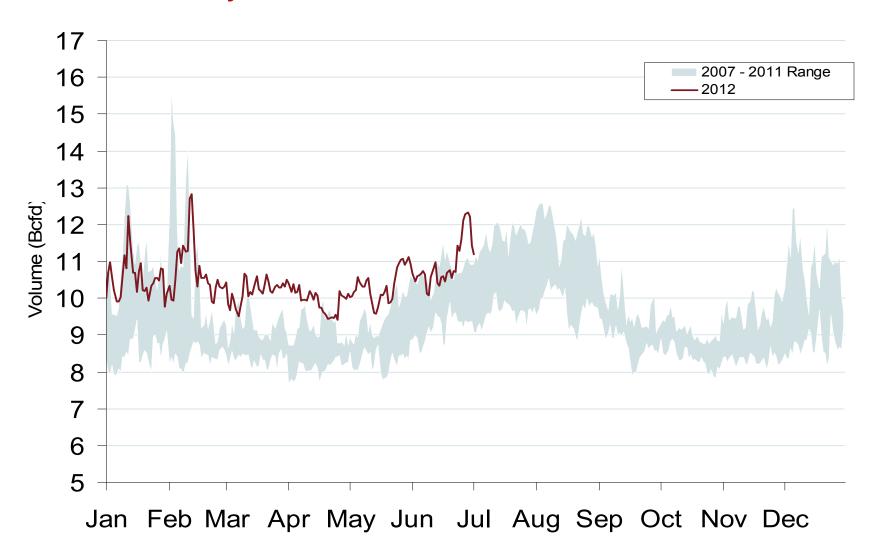

| \$8.50 | \$3.75 | \$4.34 | \$3.94 | \$5.43     |
| Katy                                  | \$6.61 | \$8.51 | \$3.75 | \$4.33 | \$3.95 | \$5.43     |
| Waha                                  | \$6.34 | \$7.57 | \$3.47 | \$4.21 | \$3.91 | \$5.10     |
| El Paso Permian                       | \$6.20 | \$7.44 | \$3.41 | \$4.16 | \$3.87 | \$5.02     |
| Panhandle TX/OK                       | \$6.09 | \$7.07 | \$3.27 | \$4.14 | \$3.86 | \$4.89     |
| Tennesee Zone 0                       | \$6.59 | \$8.50 | \$3.74 | \$4.29 | \$3.90 | \$5.40     |

#### Federal Energy Regulatory Commission • Market Oversight • www.ferc.gov/oversight

#### **Gulf Day-Ahead Hub Spot Prices and Basis**



### **Gulf Monthly Average Basis Value to Henry Hub**



### **Daily Gulf Natural Gas Demand All Sectors**



## **Gulf Natural Gas Consumption for Power Generation**