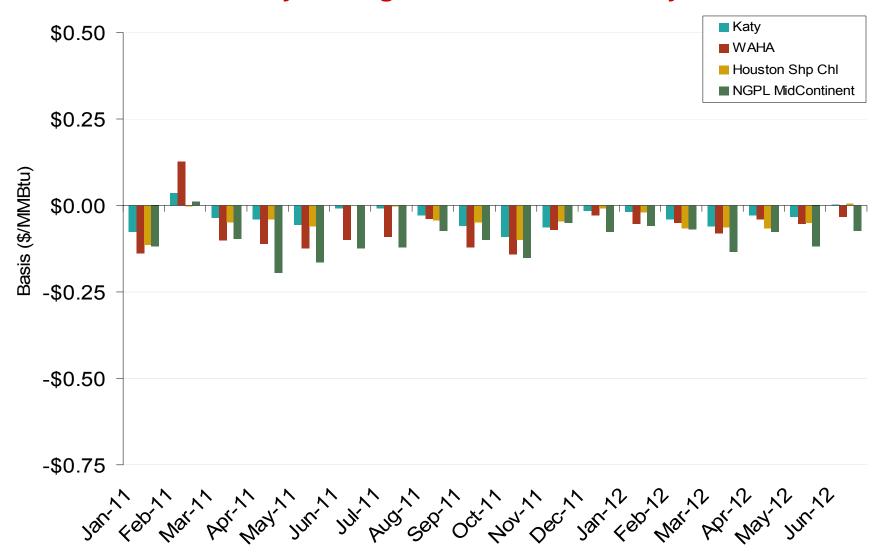

|
| Houston Ship Channel                  | \$6.63 | \$8.50 | \$3.75 | \$4.34 | \$3.94 | \$5.43     |
| Katy                                  | \$6.61 | \$8.51 | \$3.75 | \$4.33 | \$3.95 | \$5.43     |
| Waha                                  | \$6.34 | \$7.57 | \$3.47 | \$4.21 | \$3.91 | \$5.10     |
| El Paso Permian                       | \$6.20 | \$7.44 | \$3.41 | \$4.16 | \$3.87 | \$5.02     |
| Panhandle TX/OK                       | \$6.09 | \$7.07 | \$3.27 | \$4.14 | \$3.86 | \$4.89     |
| Tennesee Zone 0                       | \$6.59 | \$8.50 | \$3.74 | \$4.29 | \$3.90 | \$5.40     |

#### Federal Energy Regulatory Commission • Market Oversight • www.ferc.gov/oversight

#### **Gulf Day-Ahead Hub Spot Prices and Basis**



### **Gulf Monthly Average Basis Value to Henry Hub**



### **Daily Gulf Natural Gas Demand All Sectors**



## **Gulf Natural Gas Consumption for Power Generation**